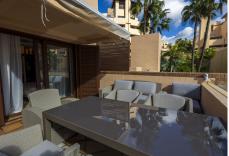

## R4872160

Estepona

REF# R4872160 699.000 €

| BEDS | BATHS | BUILT  | PLOT | TERRACE |
|------|-------|--------|------|---------|
| 1    | 2     | 105 m² | 6 m² | 115 m²  |

Penthouse, Estepona, Costa del Sol.1 Bedroom, 2 Bathrooms, Built 105 m², Terrace 15 m², Garden/Plot 6 m². Setting: Beachfront, Town, Beachside, Close To Sea, Close To Town, Close To Schools, Urbanisation, Front Line Beach Complex. Orientation: South.Condition: Excellent.Pool: Private.Climate Control: Air Conditioning, Hot A/C, Cold A/C.Views: Sea, Pool.Features: Covered Terrace, Lift, Private Terrace, Gym, Tennis Court, Double Glazing.Furniture: Fully Furnished.Kitchen: Fully Fitted.Garden: Communal.Security: Gated Complex, Entry Phone, Alarm System, 24 Hour Security.Parking: Underground, Garage.Category: Beachfront. Located on the front line of the sea, this magnificent two-story penthouse in the prestigious Bahia de La Plata complex offers a luxurious lifestyle in a paradise setting. The gated community with 24-hour security ensures a high level of privacy and safety. With breathtaking sea views from every room, each day feels extraordinary. The complex boasts top-tier amenities, including two swimming pools, a fully equipped gym, a relaxing sauna, and a tennis court for sports enthusiasts. Every detail is thoughtfully designed to provide residents with comfort and exclusivity. This penthouse is more than just a property; it's an oasis where luxury and nature blend in perfect harmony.