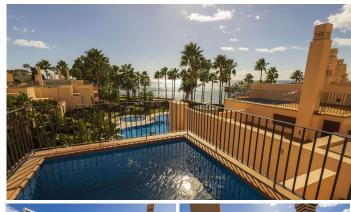

## R4872160

Estepona

REF# R4872160 699.000 €

| BEDS | BATHS | BUILT  | PLOT | TERRACE |
|------|-------|--------|------|---------|
| 1    | 2     | 105 m² | 6 m² | 115 m²  |

Penthouse, Estepona, Costa del Sol.1 Bedroom, 2 Bathrooms, Built 105 m², Terrace 15 m², Garden/Plot 6 m². Setting: Beachfront, Town, Beachside, Close To Sea, Close To Town, Close To Schools, Urbanisation, Front Line Beach Complex. Orientation: South.Condition: Excellent.Pool: Private.Climate Control: Air Conditioning, Hot A/C, Cold A/C.Views: Sea, Pool.Features: Covered Terrace, Lift, Private Terrace, Gym, Tennis Court, Double Glazing.Furniture: Fully Furnished.Kitchen: Fully Fitted.Garden: Communal.Security: Gated Complex, Entry Phone, Alarm System, 24 Hour Security.Parking: Underground, Garage.Category: Beachfront. Located on the front line of the sea, this magnificent two-story penthouse in the prestigious Bahia de La Plata complex offers a luxurious lifestyle in a paradise setting. The gated community with 24-hour security ensures a high level of privacy and safety. With breathtaking sea views from every room, each day feels extraordinary. The complex boasts top-tier amenities, including two swimming pools, a fully equipped gym, a relaxing sauna, and a tennis court for sports enthusiasts. Every detail is thoughtfully designed to provide residents with comfort and exclusivity. This penthouse is more than just a property; it's an oasis where luxury and nature blend in perfect harmony.