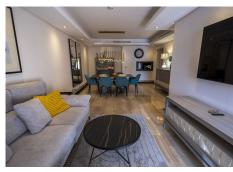

## R4872160

Estepona

REF# R4872160 699.000 €

| BEDS | BATHS | BUILT  | PLOT | TERRACE |
|------|-------|--------|------|---------|
| 1    | 2     | 105 m² | 6 m² | 115 m²  |

Penthouse, Estepona, Costa del Sol.1 Bedroom, 2 Bathrooms, Built 105 m², Terrace 15 m², Garden/Plot 6 m². Setting: Beachfront, Town, Beachside, Close To Sea, Close To Town, Close To Schools, Urbanisation, Front Line Beach Complex. Orientation: South.Condition: Excellent.Pool: Private.Climate Control: Air Conditioning, Hot A/C, Cold A/C.Views: Sea, Pool.Features: Covered Terrace, Lift, Private Terrace, Gym, Tennis Court, Double Glazing.Furniture: Fully Furnished.Kitchen: Fully Fitted.Garden: Communal.Security: Gated Complex, Entry Phone, Alarm System, 24 Hour Security.Parking: Underground, Garage.Category: Beachfront. Located on the front line of the sea, this magnificent two-story penthouse in the prestigious Bahia de La Plata complex offers a luxurious lifestyle in a paradise setting. The gated community with 24-hour security ensures a high level of privacy and safety. With breathtaking sea views from every room, each day feels extraordinary. The complex boasts top-tier amenities, including two swimming pools, a fully equipped gym, a relaxing sauna, and a tennis court for sports enthusiasts. Every detail is thoughtfully designed to provide residents with comfort and exclusivity. This penthouse is more than just a property; it's an oasis where luxury and nature blend in perfect harmony.