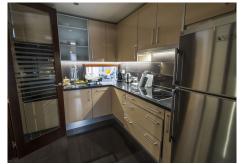

## R4872160

Estepona

REF# R4872160 699.000 €

| BEDS | BATHS | BUILT  | PLOT | TERRACE |
|------|-------|--------|------|---------|
| 1    | 2     | 105 m² | 6 m² | 115 m²  |

Penthouse, Estepona, Costa del Sol.1 Bedroom, 2 Bathrooms, Built 105 m², Terrace 15 m², Garden/Plot 6 m². Setting: Beachfront, Town, Beachside, Close To Sea, Close To Town, Close To Schools, Urbanisation, Front Line Beach Complex. Orientation: South.Condition: Excellent.Pool: Private.Climate Control: Air Conditioning, Hot A/C, Cold A/C.Views: Sea, Pool.Features: Covered Terrace, Lift, Private Terrace, Gym, Tennis Court, Double Glazing.Furniture: Fully Furnished.Kitchen: Fully Fitted.Garden: Communal.Security: Gated Complex, Entry Phone, Alarm System, 24 Hour Security.Parking: Underground, Garage.Category: Beachfront. Located on the front line of the sea, this magnificent two-story penthouse in the prestigious Bahia de La Plata complex offers a luxurious lifestyle in a paradise setting. The gated community with 24-hour security ensures a high level of privacy and safety. With breathtaking sea views from every room, each day feels extraordinary. The complex boasts top-tier amenities, including two swimming pools, a fully equipped gym, a relaxing sauna, and a tennis court for sports enthusiasts. Every detail is thoughtfully designed to provide residents with comfort and exclusivity. This penthouse is more than just a property; it's an oasis where luxury and nature blend in perfect harmony.