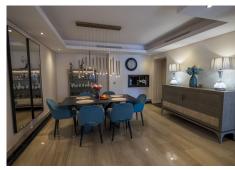

## R4872160

Estepona

REF# R4872160 699.000 €

| BEDS | BATHS | BUILT  | PLOT | TERRACE |
|------|-------|--------|------|---------|
| 1    | 2     | 105 m² | 6 m² | 115 m²  |

Penthouse, Estepona, Costa del Sol.1 Bedroom, 2 Bathrooms, Built 105 m², Terrace 15 m², Garden/Plot 6 m². Setting: Beachfront, Town, Beachside, Close To Sea, Close To Town, Close To Schools, Urbanisation, Front Line Beach Complex. Orientation: South.Condition: Excellent.Pool: Private.Climate Control: Air Conditioning, Hot A/C, Cold A/C.Views: Sea, Pool.Features: Covered Terrace, Lift, Private Terrace, Gym, Tennis Court, Double Glazing.Furniture: Fully Furnished.Kitchen: Fully Fitted.Garden: Communal.Security: Gated Complex, Entry Phone, Alarm System, 24 Hour Security.Parking: Underground, Garage.Category: Beachfront. Located on the front line of the sea, this magnificent two-story penthouse in the prestigious Bahia de La Plata complex offers a luxurious lifestyle in a paradise setting. The gated community with 24-hour security ensures a high level of privacy and safety. With breathtaking sea views from every room, each day feels extraordinary. The complex boasts top-tier amenities, including two swimming pools, a fully equipped gym, a relaxing sauna, and a tennis court for sports enthusiasts. Every detail is thoughtfully designed to provide residents with comfort and exclusivity. This penthouse is more than just a property; it's an oasis where luxury and nature blend in perfect harmony.