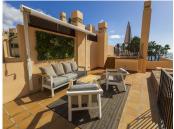

## R4872160

Estepona

REF# R4872160 699.000 €

| BEDS | BATHS | BUILT  | PLOT | TERRACE |
|------|-------|--------|------|---------|
| 1    | 2     | 105 m² | 6 m² | 115 m²  |

Penthouse, Estepona, Costa del Sol.1 Bedroom, 2 Bathrooms, Built 105 m², Terrace 15 m², Garden/Plot 6 m². Setting: Beachfront, Town, Beachside, Close To Sea, Close To Town, Close To Schools, Urbanisation, Front Line Beach Complex. Orientation: South.Condition: Excellent.Pool: Private.Climate Control: Air Conditioning, Hot A/C, Cold A/C.Views: Sea, Pool.Features: Covered Terrace, Lift, Private Terrace, Gym, Tennis Court, Double Glazing.Furniture: Fully Furnished.Kitchen: Fully Fitted.Garden: Communal.Security: Gated Complex, Entry Phone, Alarm System, 24 Hour Security.Parking: Underground, Garage.Category: Beachfront. Located on the front line of the sea, this magnificent two-story penthouse in the prestigious Bahia de La Plata complex offers a luxurious lifestyle in a paradise setting. The gated community with 24-hour security ensures a high level of privacy and safety. With breathtaking sea views from every room, each day feels extraordinary. The complex boasts top-tier amenities, including two swimming pools, a fully equipped gym, a relaxing sauna, and a tennis court for sports enthusiasts. Every detail is thoughtfully designed to provide residents with comfort and exclusivity. This penthouse is more than just a property; it's an oasis where luxury and nature blend in perfect harmony.