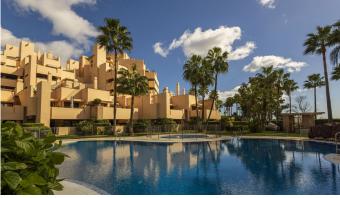

## R4872160

Estepona

REF# R4872160 699.000 €

| BEDS | BATHS | BUILT  | PLOT | TERRACE |
|------|-------|--------|------|---------|
| 1    | 2     | 105 m² | 6 m² | 115 m²  |

Penthouse, Estepona, Costa del Sol.1 Bedroom, 2 Bathrooms, Built 105 m², Terrace 15 m², Garden/Plot 6 m². Setting: Beachfront, Town, Beachside, Close To Sea, Close To Town, Close To Schools, Urbanisation, Front Line Beach Complex. Orientation: South.Condition: Excellent.Pool: Private.Climate Control: Air Conditioning, Hot A/C, Cold A/C.Views: Sea, Pool.Features: Covered Terrace, Lift, Private Terrace, Gym, Tennis Court, Double Glazing.Furniture: Fully Furnished.Kitchen: Fully Fitted.Garden: Communal.Security: Gated Complex, Entry Phone, Alarm System, 24 Hour Security.Parking: Underground, Garage.Category: Beachfront. Located on the front line of the sea, this magnificent two-story penthouse in the prestigious Bahia de La Plata complex offers a luxurious lifestyle in a paradise setting. The gated community with 24-hour security ensures a high level of privacy and safety. With breathtaking sea views from every room, each day feels extraordinary. The complex boasts top-tier amenities, including two swimming pools, a fully equipped gym, a relaxing sauna, and a tennis court for sports enthusiasts. Every detail is thoughtfully designed to provide residents with comfort and exclusivity. This penthouse is more than just a property; it's an oasis where luxury and nature blend in perfect harmony.