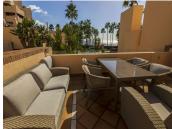

## R4872160

Estepona

REF# R4872160 699.000 €

| BEDS | BATHS | BUILT  | PLOT | TERRACE |
|------|-------|--------|------|---------|
| 1    | 2     | 105 m² | 6 m² | 115 m²  |

Penthouse, Estepona, Costa del Sol.1 Bedroom, 2 Bathrooms, Built 105 m², Terrace 15 m², Garden/Plot 6 m². Setting: Beachfront, Town, Beachside, Close To Sea, Close To Town, Close To Schools, Urbanisation, Front Line Beach Complex. Orientation: South.Condition: Excellent.Pool: Private.Climate Control: Air Conditioning, Hot A/C, Cold A/C.Views: Sea, Pool.Features: Covered Terrace, Lift, Private Terrace, Gym, Tennis Court, Double Glazing.Furniture: Fully Furnished.Kitchen: Fully Fitted.Garden: Communal.Security: Gated Complex, Entry Phone, Alarm System, 24 Hour Security.Parking: Underground, Garage.Category: Beachfront. Located on the front line of the sea, this magnificent two-story penthouse in the prestigious Bahia de La Plata complex offers a luxurious lifestyle in a paradise setting. The gated community with 24-hour security ensures a high level of privacy and safety. With breathtaking sea views from every room, each day feels extraordinary. The complex boasts top-tier amenities, including two swimming pools, a fully equipped gym, a relaxing sauna, and a tennis court for sports enthusiasts. Every detail is thoughtfully designed to provide residents with comfort and exclusivity. This penthouse is more than just a property; it's an oasis where luxury and nature blend in perfect harmony.