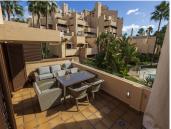

## R4872160

Estepona

REF# R4872160 699.000 €

| BEDS | BATHS | BUILT  | PLOT | TERRACE |
|------|-------|--------|------|---------|
| 1    | 2     | 105 m² | 6 m² | 115 m²  |

Penthouse, Estepona, Costa del Sol.1 Bedroom, 2 Bathrooms, Built 105 m², Terrace 15 m², Garden/Plot 6 m². Setting: Beachfront, Town, Beachside, Close To Sea, Close To Town, Close To Schools, Urbanisation, Front Line Beach Complex. Orientation: South.Condition: Excellent.Pool: Private.Climate Control: Air Conditioning, Hot A/C, Cold A/C.Views: Sea, Pool.Features: Covered Terrace, Lift, Private Terrace, Gym, Tennis Court, Double Glazing.Furniture: Fully Furnished.Kitchen: Fully Fitted.Garden: Communal.Security: Gated Complex, Entry Phone, Alarm System, 24 Hour Security.Parking: Underground, Garage.Category: Beachfront. Located on the front line of the sea, this magnificent two-story penthouse in the prestigious Bahia de La Plata complex offers a luxurious lifestyle in a paradise setting. The gated community with 24-hour security ensures a high level of privacy and safety. With breathtaking sea views from every room, each day feels extraordinary. The complex boasts top-tier amenities, including two swimming pools, a fully equipped gym, a relaxing sauna, and a tennis court for sports enthusiasts. Every detail is thoughtfully designed to provide residents with comfort and exclusivity. This penthouse is more than just a property; it's an oasis where luxury and nature blend in perfect harmony.