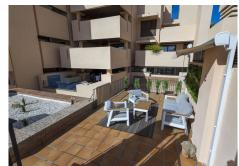

## R4872160

Estepona

REF# R4872160 699.000 €

| BEDS | BATHS | BUILT  | PLOT | TERRACE |
|------|-------|--------|------|---------|
| 1    | 2     | 105 m² | 6 m² | 115 m²  |

Penthouse, Estepona, Costa del Sol.1 Bedroom, 2 Bathrooms, Built 105 m², Terrace 15 m², Garden/Plot 6 m². Setting: Beachfront, Town, Beachside, Close To Sea, Close To Town, Close To Schools, Urbanisation, Front Line Beach Complex. Orientation: South.Condition: Excellent.Pool: Private.Climate Control: Air Conditioning, Hot A/C, Cold A/C.Views: Sea, Pool.Features: Covered Terrace, Lift, Private Terrace, Gym, Tennis Court, Double Glazing.Furniture: Fully Furnished.Kitchen: Fully Fitted.Garden: Communal.Security: Gated Complex, Entry Phone, Alarm System, 24 Hour Security.Parking: Underground, Garage.Category: Beachfront. Located on the front line of the sea, this magnificent two-story penthouse in the prestigious Bahia de La Plata complex offers a luxurious lifestyle in a paradise setting. The gated community with 24-hour security ensures a high level of privacy and safety. With breathtaking sea views from every room, each day feels extraordinary. The complex boasts top-tier amenities, including two swimming pools, a fully equipped gym, a relaxing sauna, and a tennis court for sports enthusiasts. Every detail is thoughtfully designed to provide residents with comfort and exclusivity. This penthouse is more than just a property; it's an oasis where luxury and nature blend in perfect harmony.