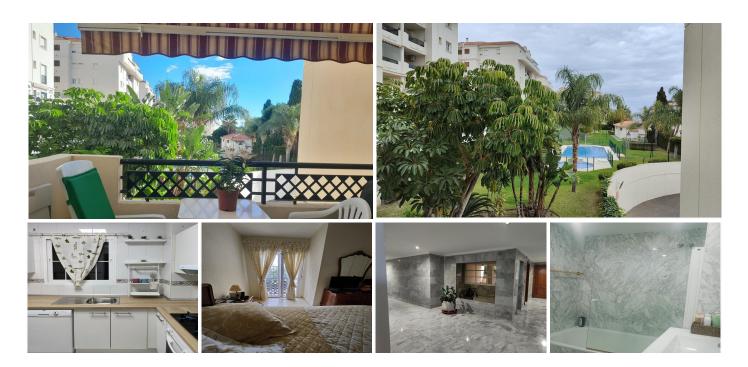

## R4872055

Benalmadena Pueblo

REF# R4872055 373.000 €

| BEDS | BATHS | BUILT | TERRACE |
|------|-------|-------|---------|
| 3    | 2     | 95 m² | 20 m²   |

Fantastic Apartment in Beautiful Community with Excellent Amenities and Quick Highway Access Located in a private residential community with green spaces, a paddle tennis court, and a pool, this bright first-floor apartment offers a comfortable and relaxed lifestyle, ideal for families and anyone seeking a pleasant, well-connected environment. 3 spacious bedrooms with built-in closets and 2 bathrooms Terrace and east-facing balcony, perfect for enjoying natural light Parking space included in the price First-floor exterior with elevator access for added convenience Community pool, green areas, and paddle tennis court This apartment is perfect for those looking to enjoy the tranquility and amenities of a well-maintained community, with the added benefit of excellent highway access for easy commuting. Don't miss the chance to visit!