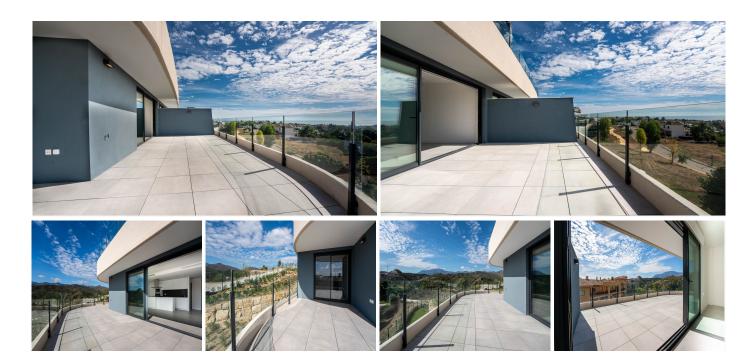

R4872031

REF# R4872031 530.000 €

| BEDS | BATHS | BUILT | TERRACE |
|------|-------|-------|---------|
| 3    | 2     | 92 m² | 38 m²   |

This beautiful new-build apartment for sale in Estepona is an opportunity you cannot miss. The corner apartment with three bedrooms is located on the second floor of the prestigious Oasis 325 Phase 2 project. It offers a comfortable living space and an abundance of luxury amenities. The three spacious and bright bedrooms are ideal for family life or as a second home. With its southwest orientation, you can enjoy plenty of sunlight and breathtaking sunsets from your balcony daily. In addition, the apartment includes a covered parking space, ensuring you never have to worry about parking and a basement for extra storage of personal belongings or sports equipment. The luxury facilities of this complex complete the offering. Relax in the heated indoor pool, available year-round, or unwind in the sauna and steam room after a long day. A modern co-working space is available for those who work from home or need an inspiring workspace. Moreover, you can stay in top shape thanks to the fully equipped fitness centre, which is always within reach. This apartment is located in a perfect setting in the renowned Golf Resina area, right next to Selwo Zoo on the New Golden Mile between Estepona and Puerto Banús. Here, you live in a tranquil environment with easy access to the beach, local restaurants, and numerous recreational opportunities. The proximity to nature, golf courses, and the stunning coastline of the Costa del Sol makes this an ideal place for both permanent living and holiday stays. Don't miss this unique opportunity to enjoy luxury and comfort in one of