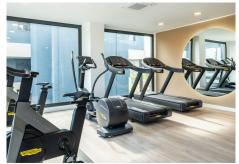

R4872031

REF# R4872031 530.000 €

| BEDS | BATHS | BUILT | TERRACE |
|------|-------|-------|---------|
| 3    | 2     | 92 m² | 38 m²   |

This beautiful new-build apartment for sale in Estepona is an opportunity you cannot miss. The corner apartment with three bedrooms is located on the second floor of the prestigious Oasis 325 Phase 2 project. It offers a comfortable living space and an abundance of luxury amenities. The three spacious and bright bedrooms are ideal for family life or as a second home. With its southwest orientation, you can enjoy plenty of sunlight and breathtaking sunsets from your balcony daily. In addition, the apartment includes a covered parking space, ensuring you never have to worry about parking and a basement for extra storage of personal belongings or sports equipment. The luxury facilities of this complex complete the offering. Relax in the heated indoor pool, available year-round, or unwind in the sauna and steam room after a long day. A modern co-working space is available for those who work from home or need an inspiring workspace. Moreover, you can stay in top shape thanks to the fully equipped fitness centre, which is always within reach. This apartment is located in a perfect setting in the renowned Golf Resina area, right next to Selwo Zoo on the New Golden Mile between Estepona and Puerto Banús. Here, you live in a tranquil environment with easy access to the beach, local restaurants, and numerous recreational opportunities. The proximity to nature, golf courses, and the stunning coastline of the Costa del Sol makes this an ideal place for both permanent living and holiday stays. Don't miss this unique opportunity to enjoy luxury and comfort in one of