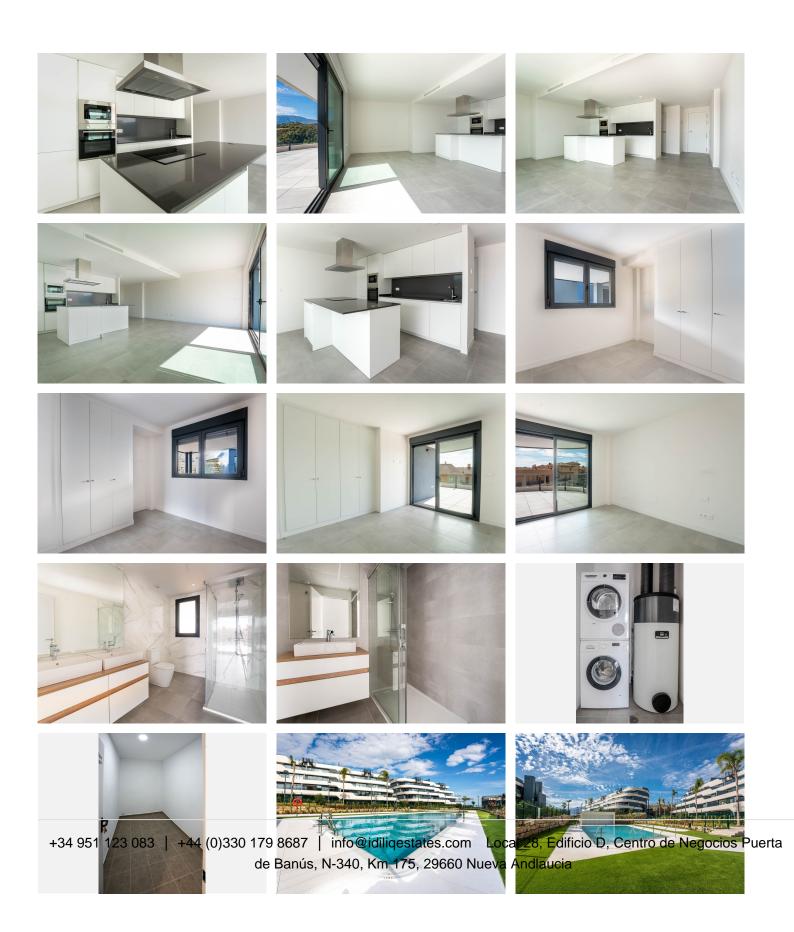

R4872031

REF# R4872031 530.000 €

| BEDS | BATHS | BUILT | TERRACE |
|------|-------|-------|---------|
| 3    | 2     | 92 m² | 38 m²   |

This beautiful new-build apartment for sale in Estepona is an opportunity you cannot miss. The corner apartment with three bedrooms is located on the second floor of the prestigious Oasis 325 Phase 2 project. It offers a comfortable living space and an abundance of luxury amenities. The three spacious and bright bedrooms are ideal for family life or as a second home. With its southwest orientation, you can enjoy plenty of sunlight and breathtaking sunsets from your balcony daily. In addition, the apartment includes a covered parking space, ensuring you never have to worry about parking and a basement for extra storage of personal belongings or sports equipment. The luxury facilities of this complex complete the offering. Relax in the heated indoor pool, available year-round, or unwind in the sauna and steam room after a long day. A modern co-working space is available for those who work from home or need an inspiring workspace. Moreover, you can stay in top shape thanks to the fully equipped fitness centre, which is always within reach. This apartment is located in a perfect setting in the renowned Golf Resina area, right next to Selwo Zoo on the New Golden Mile between Estepona and Puerto Banús. Here, you live in a tranquil environment with easy access to the beach, local restaurants, and numerous recreational opportunities. The proximity to nature, golf courses, and the stunning coastline of the Costa del Sol makes this an ideal place for both permanent living and holiday stays. Don't miss this unique opportunity to enjoy luxury and comfort in one of