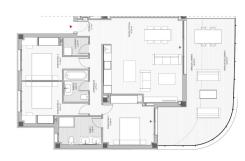

R4872031

REF# R4872031 530.000 €

| BEDS | BATHS | BUILT | TERRACE |
|------|-------|-------|---------|
| 3    | 2     | 92 m² | 38 m²   |

This beautiful new-build apartment for sale in Estepona is an opportunity you cannot miss. The corner apartment with three bedrooms is located on the second floor of the prestigious Oasis 325 Phase 2 project. It offers a comfortable living space and an abundance of luxury amenities. The three spacious and bright bedrooms are ideal for family life or as a second home. With its southwest orientation, you can enjoy plenty of sunlight and breathtaking sunsets from your balcony daily. In addition, the apartment includes a covered parking space, ensuring you never have to worry about parking and a basement for extra storage of personal belongings or sports equipment. The luxury facilities of this complex complete the offering. Relax in the heated indoor pool, available year-round, or unwind in the sauna and steam room after a long day. A modern co-working space is available for those who work from home or need an inspiring workspace. Moreover, you can stay in top shape thanks to the fully equipped fitness centre, which is always within reach. This apartment is located in a perfect setting in the renowned Golf Resina area, right next to Selwo Zoo on the New Golden Mile between Estepona and Puerto Banús. Here, you live in a tranquil environment with easy access to the beach, local restaurants, and numerous recreational opportunities. The proximity to nature, golf courses, and the stunning coastline of the Costa del Sol makes this an ideal place for both permanent living and holiday stays. Don't miss this unique opportunity to enjoy luxury and comfort in one of