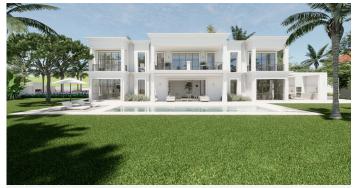

R4871926

**Paraiso** 

REF# R4871926 9.500.000 €

| BEDS | BATHS | BUILT  | PLOT    | TERRACE |
|------|-------|--------|---------|---------|
| 6    | 6     | 838 m² | 2700 m² | 498 m²  |

Exclusive Luxury Villa with Panoramic Sea and Golf Views. We present a unique opportunity to acquire an exceptional villa that combines the elegance of classic and contemporary styles in a privileged, private location within the exclusive El Paraíso Alto area. This dream property, currently under construction with an expected completion date of April 2025, is situated in the "golden triangle" of the Costa del Sol, close to renowned golf courses, beaches, and a wide array of amenities. Built on a 2,700m² plot, with 860m² of interior space and 498m² of terraces, this villa features an expansive covered porch of 91m². The property is being designed with top-quality materials and equipped with cutting-edge technology. Each detail of this villa has been meticulously conceived by its owner, who originally envisioned this residence for personal use. The villa reflects sophistication and elegance in both its exterior and interior spaces. Integrated Indoor and Outdoor Spaces: The villa is designed to maximize Mediterranean living, with a seamless flow between indoor and outdoor spaces. Its spacious living room connects to the porch, dining area, and a modern kitchen with direct access to a barbecue area and outdoor kitchen. Large, elegantly designed south-facing windows allow natural light to fill every corner of the property, while views from the porch and garden encompass the golf course, the sea, Gibraltar, and the coast of Africa. Landscaped Gardens and Saltwater Pool: The garden of this property has been crafted by a prominent landscape architect, achieving a perfect