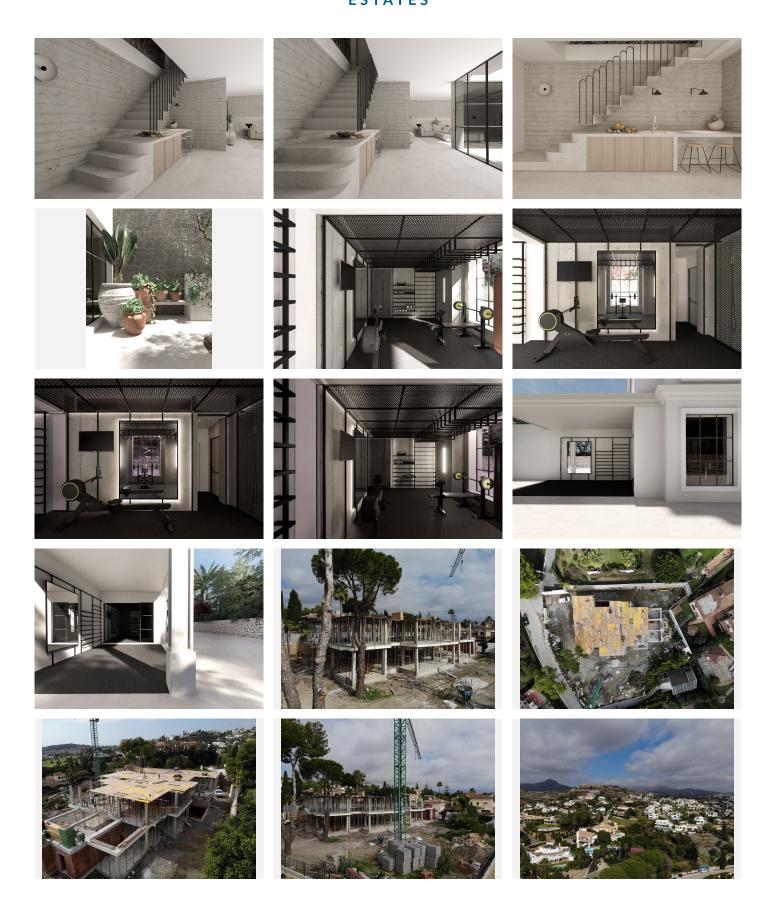

R4871926

**Paraiso** 

REF# R4871926 9.500.000 €

| BEDS | BATHS | BUILT  | PLOT    | TERRACE |
|------|-------|--------|---------|---------|
| 6    | 6     | 838 m² | 2700 m² | 498 m²  |

Exclusive Luxury Villa with Panoramic Sea and Golf Views. We present a unique opportunity to acquire an exceptional villa that combines the elegance of classic and contemporary styles in a privileged, private location within the exclusive El Paraíso Alto area. This dream property, currently under construction with an expected completion date of April 2025, is situated in the "golden triangle" of the Costa del Sol, close to renowned golf courses, beaches, and a wide array of amenities. Built on a 2,700m² plot, with 860m² of interior space and 498m² of terraces, this villa features an expansive covered porch of 91m². The property is being designed with top-quality materials and equipped with cutting-edge technology. Each detail of this villa has been meticulously conceived by its owner, who originally envisioned this residence for personal use. The villa reflects sophistication and elegance in both its exterior and interior spaces. Integrated Indoor and Outdoor Spaces: The villa is designed to maximize Mediterranean living, with a seamless flow between indoor and outdoor spaces. Its spacious living room connects to the porch, dining area, and a modern kitchen with direct access to a barbecue area and outdoor kitchen. Large, elegantly designed south-facing windows allow natural light to fill every corner of the property, while views from the porch and garden encompass the golf course, the sea, Gibraltar, and the coast of Africa. Landscaped Gardens and Saltwater Pool: The garden of this property has been crafted by a prominent landscape architect, achieving a perfect

+34 951 123 083 | +44 (0)330 179 8687 | info@idiliqestates.com Local 28, Edificio D, Centro de Negocios Puerta de Banús, N-340, Km 175, 29660 Nueva Andlaucia

Mediterranean harmony that complements the villa's architecture. Within this unique setting is a saltwater pool with a gradual entry, ideal for relaxation and enjoyment. The property also includes two spacious parking areas. The garden, designed by a renowned landscape artist, maintains a Mediterranean style in harmony with the residence. It features a gradual-entry saltwater pool and two ample parking areas. Additionally, in the lower section of the plot, occupying a very private area of 400m<sup>2</sup> with independent street access, guests will find a charming 160m<sup>2</sup> wooden house with 2 bedrooms, 2 bathrooms, a kitchen, and a living room that opens to a porch with an outdoor jacuzzi. Three Levels with Solarium: The villa is distributed across three levels plus a solarium, connected by a comfortable, modern elevator as well as a spectacularly designed staircase. The property boasts six bedrooms, including a grand master suite with spacious dressing rooms and luxurious bathrooms. Some of the bedrooms can be adapted for office use, and all feature en-suite bathrooms. Basement, Recreation, and Wellness Spaces: Thanks to an English patio that brings in abundant natural light, the basement includes a studio with a kitchen, lounge and game area, bedroom, and a state-of-the-art bathroom. A tree graces the English patio, adding a touch of natural charm to the residence. Additional amenities include a cinema room and a gym with an infrared sauna. State-ofthe-Art Equipment and Energy Efficiency: The villa incorporates an advanced home automation system for complete control of its facilities, as well as pre-installations for solar panels and a jacuzzi, along with an aerothermal system that provides underfloor heating and cooling throughout the house, ensuring comfort and energy efficiency. An Exclusive Lifestyle in El Paraíso Alto: This is a rare opportunity to acquire a residence where luxury, comfort, and technology converge in perfect harmony. Contact us to arrange a private viewing and experience firsthand the extraordinary lifestyle this villa offers. More than just a home, this property is a statement of elegance and a celebration of the art of fine living. The current stage of construction allows the buyer to customize some details to their taste.