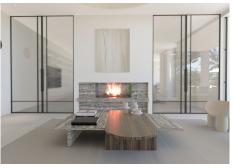

R4871926

**Paraiso** 

REF# R4871926 9.500.000 €

| BEDS | BATHS | BUILT  | PLOT    | TERRACE |
|------|-------|--------|---------|---------|
| 6    | 6     | 838 m² | 2700 m² | 498 m²  |

Exclusive Luxury Villa with Panoramic Sea and Golf Views. We present a unique opportunity to acquire an exceptional villa that combines the elegance of classic and contemporary styles in a privileged, private location within the exclusive El Paraíso Alto area. This dream property, currently under construction with an expected completion date of April 2025, is situated in the "golden triangle" of the Costa del Sol, close to renowned golf courses, beaches, and a wide array of amenities. Built on a 2,700m² plot, with 860m² of interior space and 498m² of terraces, this villa features an expansive covered porch of 91m². The property is being designed with top-quality materials and equipped with cutting-edge technology. Each detail of this villa has been meticulously conceived by its owner, who originally envisioned this residence for personal use. The villa reflects sophistication and elegance in both its exterior and interior spaces. Integrated Indoor and Outdoor Spaces: The villa is designed to maximize Mediterranean living, with a seamless flow between indoor and outdoor spaces. Its spacious living room connects to the porch, dining area, and a modern kitchen with direct access to a barbecue area and outdoor kitchen. Large, elegantly designed south-facing windows allow natural light to fill every corner of the property, while views from the porch and garden encompass the golf course, the sea, Gibraltar, and the coast of Africa. Landscaped Gardens and Saltwater Pool: The garden of this property has been crafted by a prominent landscape architect, achieving a perfect