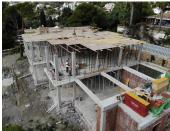

R4871926

**Paraiso** 

REF# R4871926 9.500.000 €

| BEDS | BATHS | BUILT  | PLOT    | TERRACE |
|------|-------|--------|---------|---------|
| 6    | 6     | 838 m² | 2700 m² | 498 m²  |

Exclusive Luxury Villa with Panoramic Sea and Golf Views. We present a unique opportunity to acquire an exceptional villa that combines the elegance of classic and contemporary styles in a privileged, private location within the exclusive El Paraíso Alto area. This dream property, currently under construction with an expected completion date of April 2025, is situated in the "golden triangle" of the Costa del Sol, close to renowned golf courses, beaches, and a wide array of amenities. Built on a 2,700m² plot, with 860m² of interior space and 498m² of terraces, this villa features an expansive covered porch of 91m². The property is being designed with top-quality materials and equipped with cutting-edge technology. Each detail of this villa has been meticulously conceived by its owner, who originally envisioned this residence for personal use. The villa reflects sophistication and elegance in both its exterior and interior spaces. Integrated Indoor and Outdoor Spaces: The villa is designed to maximize Mediterranean living, with a seamless flow between indoor and outdoor spaces. Its spacious living room connects to the porch, dining area, and a modern kitchen with direct access to a barbecue area and outdoor kitchen. Large, elegantly designed south-facing windows allow natural light to fill every corner of the property, while views from the porch and garden encompass the golf course, the sea, Gibraltar, and the coast of Africa. Landscaped Gardens and Saltwater Pool: The garden of this property has been crafted by a prominent landscape architect, achieving a perfect