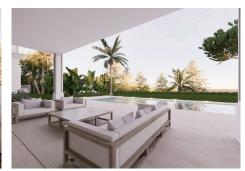

R4871926

**Paraiso** 

REF# R4871926 9.500.000 €

| BEDS | BATHS | BUILT  | PLOT    | TERRACE |
|------|-------|--------|---------|---------|
| 6    | 6     | 838 m² | 2700 m² | 498 m²  |

Exclusive Luxury Villa with Panoramic Sea and Golf Views. We present a unique opportunity to acquire an exceptional villa that combines the elegance of classic and contemporary styles in a privileged, private location within the exclusive El Paraíso Alto area. This dream property, currently under construction with an expected completion date of April 2025, is situated in the "golden triangle" of the Costa del Sol, close to renowned golf courses, beaches, and a wide array of amenities. Built on a 2,700m² plot, with 860m² of interior space and 498m² of terraces, this villa features an expansive covered porch of 91m². The property is being designed with top-quality materials and equipped with cutting-edge technology. Each detail of this villa has been meticulously conceived by its owner, who originally envisioned this residence for personal use. The villa reflects sophistication and elegance in both its exterior and interior spaces. Integrated Indoor and Outdoor Spaces: The villa is designed to maximize Mediterranean living, with a seamless flow between indoor and outdoor spaces. Its spacious living room connects to the porch, dining area, and a modern kitchen with direct access to a barbecue area and outdoor kitchen. Large, elegantly designed south-facing windows allow natural light to fill every corner of the property, while views from the porch and garden encompass the golf course, the sea, Gibraltar, and the coast of Africa. Landscaped Gardens and Saltwater Pool: The garden of this property has been crafted by a prominent landscape architect, achieving a perfect