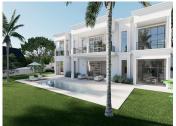

R4871926

**Paraiso** 

REF# R4871926 9.500.000 €

| BEDS | BATHS | BUILT  | PLOT    | TERRACE |
|------|-------|--------|---------|---------|
| 6    | 6     | 838 m² | 2700 m² | 498 m²  |

Exclusive Luxury Villa with Panoramic Sea and Golf Views. We present a unique opportunity to acquire an exceptional villa that combines the elegance of classic and contemporary styles in a privileged, private location within the exclusive El Paraíso Alto area. This dream property, currently under construction with an expected completion date of April 2025, is situated in the "golden triangle" of the Costa del Sol, close to renowned golf courses, beaches, and a wide array of amenities. Built on a 2,700m² plot, with 860m² of interior space and 498m² of terraces, this villa features an expansive covered porch of 91m². The property is being designed with top-quality materials and equipped with cutting-edge technology. Each detail of this villa has been meticulously conceived by its owner, who originally envisioned this residence for personal use. The villa reflects sophistication and elegance in both its exterior and interior spaces. Integrated Indoor and Outdoor Spaces: The villa is designed to maximize Mediterranean living, with a seamless flow between indoor and outdoor spaces. Its spacious living room connects to the porch, dining area, and a modern kitchen with direct access to a barbecue area and outdoor kitchen. Large, elegantly designed south-facing windows allow natural light to fill every corner of the property, while views from the porch and garden encompass the golf course, the sea, Gibraltar, and the coast of Africa. Landscaped Gardens and Saltwater Pool: The garden of this property has been crafted by a prominent landscape architect, achieving a perfect