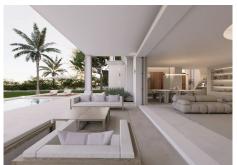

R4871926

**Paraiso** 

REF# R4871926 9.500.000 €

| BEDS | BATHS | BUILT  | PLOT    | TERRACE |
|------|-------|--------|---------|---------|
| 6    | 6     | 838 m² | 2700 m² | 498 m²  |

Exclusive Luxury Villa with Panoramic Sea and Golf Views. We present a unique opportunity to acquire an exceptional villa that combines the elegance of classic and contemporary styles in a privileged, private location within the exclusive El Paraíso Alto area. This dream property, currently under construction with an expected completion date of April 2025, is situated in the "golden triangle" of the Costa del Sol, close to renowned golf courses, beaches, and a wide array of amenities. Built on a 2,700m² plot, with 860m² of interior space and 498m² of terraces, this villa features an expansive covered porch of 91m². The property is being designed with top-quality materials and equipped with cutting-edge technology. Each detail of this villa has been meticulously conceived by its owner, who originally envisioned this residence for personal use. The villa reflects sophistication and elegance in both its exterior and interior spaces. Integrated Indoor and Outdoor Spaces: The villa is designed to maximize Mediterranean living, with a seamless flow between indoor and outdoor spaces. Its spacious living room connects to the porch, dining area, and a modern kitchen with direct access to a barbecue area and outdoor kitchen. Large, elegantly designed south-facing windows allow natural light to fill every corner of the property, while views from the porch and garden encompass the golf course, the sea, Gibraltar, and the coast of Africa. Landscaped Gardens and Saltwater Pool: The garden of this property has been crafted by a prominent landscape architect, achieving a perfect