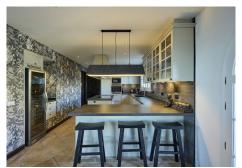

R4871899

Mijas Costa

REF# R4871899 1.470.000 €

| BEDS | BATHS | BUILT  | PLOT    | TERRACE |
|------|-------|--------|---------|---------|
| 5    | 5     | 482 m² | 1742 m² | 89 m²   |

This villa in Sierrezuela embodies luxury, design, and privacy in one of the most sought-after residential areas of the Costa del Sol. Set on a 1,742 m² plot, with 384 m² of constructed space, the property boasts a south-facing orientation with panoramic views of the sea, mountains, and natural surroundings. Located just minutes from golf courses, shops, schools, and the lively center of Fuengirola, this villa offers a tranquil lifestyle with ultimate convenience. Showcasing modern architecture, the villa features bright interiors and spacious areas crafted for both comfort and style. A private pool with lounge area, sun deck, and jacuzzi invites relaxation and enjoyment without ever needing to leave home. The outdoor terraces, designed for al fresco dining and social gatherings, provide unbeatable views. Additional features include a fully equipped kitchen with high-end appliances, air conditioning for both hot and cold seasons, a security system with intercom, built-in wardrobes, and a private garage with space for multiple vehicles. The Mediterranean-style garden, with palm and fruit trees, completes the serene and exclusive atmosphere of the property. This villa is not only an ideal home but also an exceptional investment opportunity in one of the best areas on the Costa del Sol. For more information or to schedule a visit to this unique property, contact us today and discover this gem on the Costa del Sol!