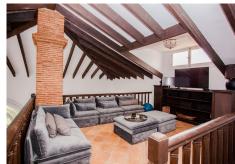

R4871899

Mijas Costa

REF# R4871899 1.470.000 €

| BEDS | BATHS | BUILT  | PLOT    | TERRACE |
|------|-------|--------|---------|---------|
| 5    | 5     | 482 m² | 1742 m² | 89 m²   |

This villa in Sierrezuela embodies luxury, design, and privacy in one of the most sought-after residential areas of the Costa del Sol. Set on a 1,742 m² plot, with 384 m² of constructed space, the property boasts a south-facing orientation with panoramic views of the sea, mountains, and natural surroundings. Located just minutes from golf courses, shops, schools, and the lively center of Fuengirola, this villa offers a tranquil lifestyle with ultimate convenience. Showcasing modern architecture, the villa features bright interiors and spacious areas crafted for both comfort and style. A private pool with lounge area, sun deck, and jacuzzi invites relaxation and enjoyment without ever needing to leave home. The outdoor terraces, designed for al fresco dining and social gatherings, provide unbeatable views. Additional features include a fully equipped kitchen with high-end appliances, air conditioning for both hot and cold seasons, a security system with intercom, built-in wardrobes, and a private garage with space for multiple vehicles. The Mediterranean-style garden, with palm and fruit trees, completes the serene and exclusive atmosphere of the property. This villa is not only an ideal home but also an exceptional investment opportunity in one of the best areas on the Costa del Sol. For more information or to schedule a visit to this unique property, contact us today and discover this gem on the Costa del Sol!