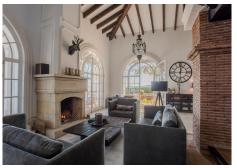

R4871899

Mijas Costa

REF# R4871899 1.470.000 €

| BEDS | BATHS | BUILT  | PLOT    | TERRACE |
|------|-------|--------|---------|---------|
| 5    | 5     | 482 m² | 1742 m² | 89 m²   |

This villa in Sierrezuela embodies luxury, design, and privacy in one of the most sought-after residential areas of the Costa del Sol. Set on a 1,742 m² plot, with 384 m² of constructed space, the property boasts a south-facing orientation with panoramic views of the sea, mountains, and natural surroundings. Located just minutes from golf courses, shops, schools, and the lively center of Fuengirola, this villa offers a tranquil lifestyle with ultimate convenience. Showcasing modern architecture, the villa features bright interiors and spacious areas crafted for both comfort and style. A private pool with lounge area, sun deck, and jacuzzi invites relaxation and enjoyment without ever needing to leave home. The outdoor terraces, designed for al fresco dining and social gatherings, provide unbeatable views. Additional features include a fully equipped kitchen with high-end appliances, air conditioning for both hot and cold seasons, a security system with intercom, built-in wardrobes, and a private garage with space for multiple vehicles. The Mediterranean-style garden, with palm and fruit trees, completes the serene and exclusive atmosphere of the property. This villa is not only an ideal home but also an exceptional investment opportunity in one of the best areas on the Costa del Sol. For more information or to schedule a visit to this unique property, contact us today and discover this gem on the Costa del Sol!