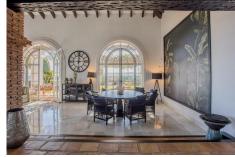

R4871899

Mijas Costa

REF# R4871899 1.470.000 €

| BEDS | BATHS | BUILT  | PLOT    | TERRACE |
|------|-------|--------|---------|---------|
| 5    | 5     | 482 m² | 1742 m² | 89 m²   |

This villa in Sierrezuela embodies luxury, design, and privacy in one of the most sought-after residential areas of the Costa del Sol. Set on a 1,742 m² plot, with 384 m² of constructed space, the property boasts a south-facing orientation with panoramic views of the sea, mountains, and natural surroundings. Located just minutes from golf courses, shops, schools, and the lively center of Fuengirola, this villa offers a tranquil lifestyle with ultimate convenience. Showcasing modern architecture, the villa features bright interiors and spacious areas crafted for both comfort and style. A private pool with lounge area, sun deck, and jacuzzi invites relaxation and enjoyment without ever needing to leave home. The outdoor terraces, designed for al fresco dining and social gatherings, provide unbeatable views. Additional features include a fully equipped kitchen with high-end appliances, air conditioning for both hot and cold seasons, a security system with intercom, built-in wardrobes, and a private garage with space for multiple vehicles. The Mediterranean-style garden, with palm and fruit trees, completes the serene and exclusive atmosphere of the property. This villa is not only an ideal home but also an exceptional investment opportunity in one of the best areas on the Costa del Sol. For more information or to schedule a visit to this unique property, contact us today and discover this gem on the Costa del Sol!