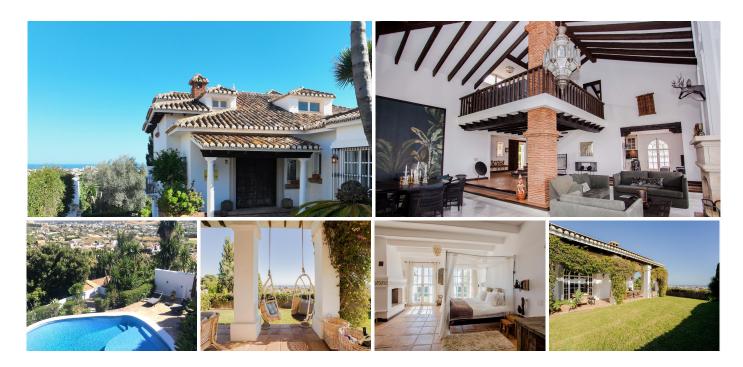

R4871899

Mijas Costa

REF# R4871899 1.470.000 €

| BEDS | BATHS | BUILT  | PLOT    | TERRACE |
|------|-------|--------|---------|---------|
| 5    | 5     | 482 m² | 1742 m² | 89 m²   |

This villa in Sierrezuela embodies luxury, design, and privacy in one of the most sought-after residential areas of the Costa del Sol. Set on a 1,742 m² plot, with 384 m² of constructed space, the property boasts a south-facing orientation with panoramic views of the sea, mountains, and natural surroundings. Located just minutes from golf courses, shops, schools, and the lively center of Fuengirola, this villa offers a tranquil lifestyle with ultimate convenience. Showcasing modern architecture, the villa features bright interiors and spacious areas crafted for both comfort and style. A private pool with lounge area, sun deck, and jacuzzi invites relaxation and enjoyment without ever needing to leave home. The outdoor terraces, designed for al fresco dining and social gatherings, provide unbeatable views. Additional features include a fully equipped kitchen with high-end appliances, air conditioning for both hot and cold seasons, a security system with intercom, built-in wardrobes, and a private garage with space for multiple vehicles. The Mediterranean-style garden, with palm and fruit trees, completes the serene and exclusive atmosphere of the property. This villa is not only an ideal home but also an exceptional investment opportunity in one of the best areas on the Costa del Sol. For more information or to schedule a visit to this unique property, contact us today and discover this gem on the Costa del Sol!