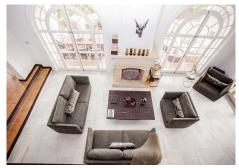

R4871899

Mijas Costa

REF# R4871899 1.470.000 €

| BEDS | BATHS | BUILT  | PLOT    | TERRACE |
|------|-------|--------|---------|---------|
| 5    | 5     | 482 m² | 1742 m² | 89 m²   |

This villa in Sierrezuela embodies luxury, design, and privacy in one of the most sought-after residential areas of the Costa del Sol. Set on a 1,742 m² plot, with 384 m² of constructed space, the property boasts a south-facing orientation with panoramic views of the sea, mountains, and natural surroundings. Located just minutes from golf courses, shops, schools, and the lively center of Fuengirola, this villa offers a tranquil lifestyle with ultimate convenience. Showcasing modern architecture, the villa features bright interiors and spacious areas crafted for both comfort and style. A private pool with lounge area, sun deck, and jacuzzi invites relaxation and enjoyment without ever needing to leave home. The outdoor terraces, designed for al fresco dining and social gatherings, provide unbeatable views. Additional features include a fully equipped kitchen with high-end appliances, air conditioning for both hot and cold seasons, a security system with intercom, built-in wardrobes, and a private garage with space for multiple vehicles. The Mediterranean-style garden, with palm and fruit trees, completes the serene and exclusive atmosphere of the property. This villa is not only an ideal home but also an exceptional investment opportunity in one of the best areas on the Costa del Sol. For more information or to schedule a visit to this unique property, contact us today and discover this gem on the Costa del Sol!