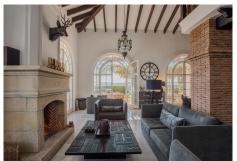

R4871899

Mijas Costa

REF# R4871899 1.470.000 €

| BEDS | BATHS | BUILT  | PLOT    | TERRACE |
|------|-------|--------|---------|---------|
| 5    | 5     | 482 m² | 1742 m² | 89 m²   |

This villa in Sierrezuela embodies luxury, design, and privacy in one of the most sought-after residential areas of the Costa del Sol. Set on a 1,742 m² plot, with 384 m² of constructed space, the property boasts a south-facing orientation with panoramic views of the sea, mountains, and natural surroundings. Located just minutes from golf courses, shops, schools, and the lively center of Fuengirola, this villa offers a tranquil lifestyle with ultimate convenience. Showcasing modern architecture, the villa features bright interiors and spacious areas crafted for both comfort and style. A private pool with lounge area, sun deck, and jacuzzi invites relaxation and enjoyment without ever needing to leave home. The outdoor terraces, designed for al fresco dining and social gatherings, provide unbeatable views. Additional features include a fully equipped kitchen with high-end appliances, air conditioning for both hot and cold seasons, a security system with intercom, built-in wardrobes, and a private garage with space for multiple vehicles. The Mediterranean-style garden, with palm and fruit trees, completes the serene and exclusive atmosphere of the property. This villa is not only an ideal home but also an exceptional investment opportunity in one of the best areas on the Costa del Sol. For more information or to schedule a visit to this unique property, contact us today and discover this gem on the Costa del Sol!