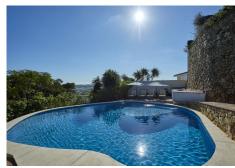

R4871899

Mijas Costa

REF# R4871899 1.470.000 €

| BEDS | BATHS | BUILT  | PLOT    | TERRACE |
|------|-------|--------|---------|---------|
| 5    | 5     | 482 m² | 1742 m² | 89 m²   |

This villa in Sierrezuela embodies luxury, design, and privacy in one of the most sought-after residential areas of the Costa del Sol. Set on a 1,742 m² plot, with 384 m² of constructed space, the property boasts a south-facing orientation with panoramic views of the sea, mountains, and natural surroundings. Located just minutes from golf courses, shops, schools, and the lively center of Fuengirola, this villa offers a tranquil lifestyle with ultimate convenience. Showcasing modern architecture, the villa features bright interiors and spacious areas crafted for both comfort and style. A private pool with lounge area, sun deck, and jacuzzi invites relaxation and enjoyment without ever needing to leave home. The outdoor terraces, designed for al fresco dining and social gatherings, provide unbeatable views. Additional features include a fully equipped kitchen with high-end appliances, air conditioning for both hot and cold seasons, a security system with intercom, built-in wardrobes, and a private garage with space for multiple vehicles. The Mediterranean-style garden, with palm and fruit trees, completes the serene and exclusive atmosphere of the property. This villa is not only an ideal home but also an exceptional investment opportunity in one of the best areas on the Costa del Sol. For more information or to schedule a visit to this unique property, contact us today and discover this gem on the Costa del Sol!