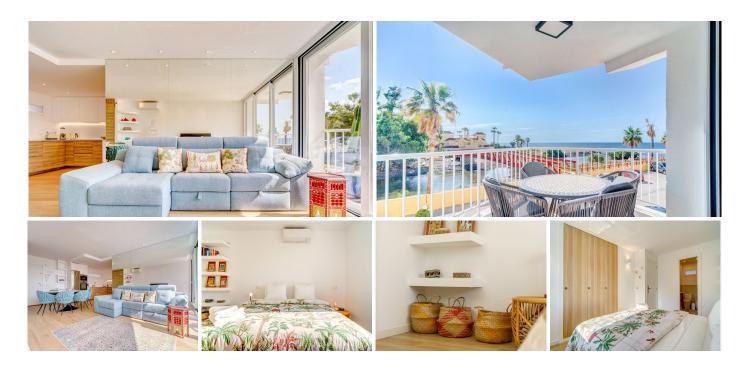

## R4870867

San Pedro de Alcántara

REF# R4870867 475.000 €

| BEDS | BATHS | BUILT  |
|------|-------|--------|
| 2    | 2     | 108 m² |

Discover your oceanfront oasis! This spectacular condo for sale, located in an exclusive vacation condominium, offers you the opportunity to live the coastal experience you've always dreamed of. With a central and privileged location in front of the beach, you will be able to enjoy the sea breeze from the comfort of your home. The apartment has 109 m² built and 108 m² useful, distributed in two bedrooms, one of them with a king-size bed and ensuite bathroom, and the other with two single beds. From both bedrooms, you can enjoy lateral sea views. The living room is spacious and bright, thanks to its large windows that let in natural light and offer a cozy atmosphere. The kitchen is fully equipped so you can prepare your favorite dishes without worries. In addition, this apartment includes a terrace and a balcony where you can relax and enjoy the surroundings. With built-in closets, hot/cold pump heating and air conditioning, this home guarantees comfort in all seasons. The property, built in 1990, is in good condition and is located on the second floor of a building with elevator. You will not need a car to move around, as you will be close to emblematic places of the beach, restaurants, the promenade and a supermarket. You also have an open parking space for your convenience. With an east orientation, communal garden and energy class B, this apartment is perfect for those who want to live in an apartment that is in a quiet area.