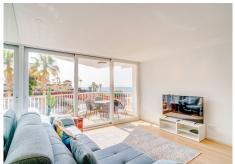

## R4870867

San Pedro de Alcántara

REF# R4870867 475.000 €

| BEDS | BATHS | BUILT  |
|------|-------|--------|
| 2    | 2     | 108 m² |

Discover your oceanfront oasis! This spectacular condo for sale, located in an exclusive vacation condominium, offers you the opportunity to live the coastal experience you've always dreamed of. With a central and privileged location in front of the beach, you will be able to enjoy the sea breeze from the comfort of your home. The apartment has 109 m² built and 108 m² useful, distributed in two bedrooms, one of them with a king-size bed and ensuite bathroom, and the other with two single beds. From both bedrooms, you can enjoy lateral sea views. The living room is spacious and bright, thanks to its large windows that let in natural light and offer a cozy atmosphere. The kitchen is fully equipped so you can prepare your favorite dishes without worries. In addition, this apartment includes a terrace and a balcony where you can relax and enjoy the surroundings. With built-in closets, hot/cold pump heating and air conditioning, this home guarantees comfort in all seasons. The property, built in 1990, is in good condition and is located on the second floor of a building with elevator. You will not need a car to move around, as you will be close to emblematic places of the beach, restaurants, the promenade and a supermarket. You also have an open parking space for your convenience. With an east orientation, communal garden and energy class B, this apartment is perfect for those who want to live in an apartment that is in a quiet area.