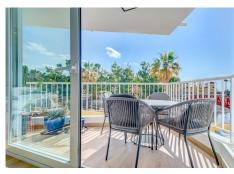

## R4870867

San Pedro de Alcántara

REF# R4870867 475.000 €

| BEDS | BATHS | BUILT  |
|------|-------|--------|
| 2    | 2     | 108 m² |

Discover your oceanfront oasis! This spectacular condo for sale, located in an exclusive vacation condominium, offers you the opportunity to live the coastal experience you've always dreamed of. With a central and privileged location in front of the beach, you will be able to enjoy the sea breeze from the comfort of your home. The apartment has 109 m² built and 108 m² useful, distributed in two bedrooms, one of them with a king-size bed and ensuite bathroom, and the other with two single beds. From both bedrooms, you can enjoy lateral sea views. The living room is spacious and bright, thanks to its large windows that let in natural light and offer a cozy atmosphere. The kitchen is fully equipped so you can prepare your favorite dishes without worries. In addition, this apartment includes a terrace and a balcony where you can relax and enjoy the surroundings. With built-in closets, hot/cold pump heating and air conditioning, this home guarantees comfort in all seasons. The property, built in 1990, is in good condition and is located on the second floor of a building with elevator. You will not need a car to move around, as you will be close to emblematic places of the beach, restaurants, the promenade and a supermarket. You also have an open parking space for your convenience. With an east orientation, communal garden and energy class B, this apartment is perfect for those who want to live in an apartment that is in a quiet area.