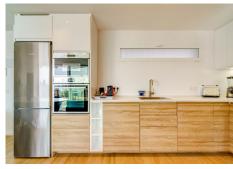

## R4870867

San Pedro de Alcántara

REF# R4870867 475.000 €

| BEDS | BATHS | BUILT  |
|------|-------|--------|
| 2    | 2     | 108 m² |

Discover your oceanfront oasis! This spectacular condo for sale, located in an exclusive vacation condominium, offers you the opportunity to live the coastal experience you've always dreamed of. With a central and privileged location in front of the beach, you will be able to enjoy the sea breeze from the comfort of your home. The apartment has 109 m² built and 108 m² useful, distributed in two bedrooms, one of them with a king-size bed and ensuite bathroom, and the other with two single beds. From both bedrooms, you can enjoy lateral sea views. The living room is spacious and bright, thanks to its large windows that let in natural light and offer a cozy atmosphere. The kitchen is fully equipped so you can prepare your favorite dishes without worries. In addition, this apartment includes a terrace and a balcony where you can relax and enjoy the surroundings. With built-in closets, hot/cold pump heating and air conditioning, this home guarantees comfort in all seasons. The property, built in 1990, is in good condition and is located on the second floor of a building with elevator. You will not need a car to move around, as you will be close to emblematic places of the beach, restaurants, the promenade and a supermarket. You also have an open parking space for your convenience. With an east orientation, communal garden and energy class B, this apartment is perfect for those who want to live in an apartment that is in a quiet area.