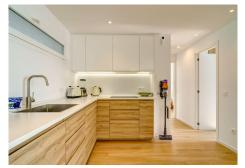

## R4870867

San Pedro de Alcántara

REF# R4870867 475.000 €

| BEDS | BATHS | BUILT  |
|------|-------|--------|
| 2    | 2     | 108 m² |

Discover your oceanfront oasis! This spectacular condo for sale, located in an exclusive vacation condominium, offers you the opportunity to live the coastal experience you've always dreamed of. With a central and privileged location in front of the beach, you will be able to enjoy the sea breeze from the comfort of your home. The apartment has 109 m² built and 108 m² useful, distributed in two bedrooms, one of them with a king-size bed and ensuite bathroom, and the other with two single beds. From both bedrooms, you can enjoy lateral sea views. The living room is spacious and bright, thanks to its large windows that let in natural light and offer a cozy atmosphere. The kitchen is fully equipped so you can prepare your favorite dishes without worries. In addition, this apartment includes a terrace and a balcony where you can relax and enjoy the surroundings. With built-in closets, hot/cold pump heating and air conditioning, this home guarantees comfort in all seasons. The property, built in 1990, is in good condition and is located on the second floor of a building with elevator. You will not need a car to move around, as you will be close to emblematic places of the beach, restaurants, the promenade and a supermarket. You also have an open parking space for your convenience. With an east orientation, communal garden and energy class B, this apartment is perfect for those who want to live in an apartment that is in a quiet area.