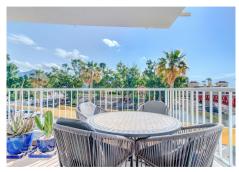

## R4870867

San Pedro de Alcántara

REF# R4870867 475.000 €

| BEDS | BATHS | BUILT  |
|------|-------|--------|
| 2    | 2     | 108 m² |

Discover your oceanfront oasis! This spectacular condo for sale, located in an exclusive vacation condominium, offers you the opportunity to live the coastal experience you've always dreamed of. With a central and privileged location in front of the beach, you will be able to enjoy the sea breeze from the comfort of your home. The apartment has 109 m² built and 108 m² useful, distributed in two bedrooms, one of them with a king-size bed and ensuite bathroom, and the other with two single beds. From both bedrooms, you can enjoy lateral sea views. The living room is spacious and bright, thanks to its large windows that let in natural light and offer a cozy atmosphere. The kitchen is fully equipped so you can prepare your favorite dishes without worries. In addition, this apartment includes a terrace and a balcony where you can relax and enjoy the surroundings. With built-in closets, hot/cold pump heating and air conditioning, this home guarantees comfort in all seasons. The property, built in 1990, is in good condition and is located on the second floor of a building with elevator. You will not need a car to move around, as you will be close to emblematic places of the beach, restaurants, the promenade and a supermarket. You also have an open parking space for your convenience. With an east orientation, communal garden and energy class B, this apartment is perfect for those who want to live in an apartment that is in a quiet area.