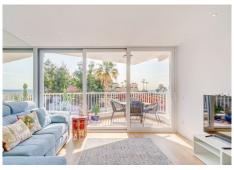

## R4870867

San Pedro de Alcántara

REF# R4870867 475.000 €

| BEDS | BATHS | BUILT  |
|------|-------|--------|
| 2    | 2     | 108 m² |

Discover your oceanfront oasis! This spectacular condo for sale, located in an exclusive vacation condominium, offers you the opportunity to live the coastal experience you've always dreamed of. With a central and privileged location in front of the beach, you will be able to enjoy the sea breeze from the comfort of your home. The apartment has 109 m² built and 108 m² useful, distributed in two bedrooms, one of them with a king-size bed and ensuite bathroom, and the other with two single beds. From both bedrooms, you can enjoy lateral sea views. The living room is spacious and bright, thanks to its large windows that let in natural light and offer a cozy atmosphere. The kitchen is fully equipped so you can prepare your favorite dishes without worries. In addition, this apartment includes a terrace and a balcony where you can relax and enjoy the surroundings. With built-in closets, hot/cold pump heating and air conditioning, this home guarantees comfort in all seasons. The property, built in 1990, is in good condition and is located on the second floor of a building with elevator. You will not need a car to move around, as you will be close to emblematic places of the beach, restaurants, the promenade and a supermarket. You also have an open parking space for your convenience. With an east orientation, communal garden and energy class B, this apartment is perfect for those who want to live in an apartment that is in a quiet area.