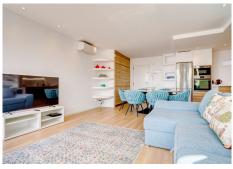

## R4870867

San Pedro de Alcántara

REF# R4870867 475.000 €

| BEDS | BATHS | BUILT  |
|------|-------|--------|
| 2    | 2     | 108 m² |

Discover your oceanfront oasis! This spectacular condo for sale, located in an exclusive vacation condominium, offers you the opportunity to live the coastal experience you've always dreamed of. With a central and privileged location in front of the beach, you will be able to enjoy the sea breeze from the comfort of your home. The apartment has 109 m² built and 108 m² useful, distributed in two bedrooms, one of them with a king-size bed and ensuite bathroom, and the other with two single beds. From both bedrooms, you can enjoy lateral sea views. The living room is spacious and bright, thanks to its large windows that let in natural light and offer a cozy atmosphere. The kitchen is fully equipped so you can prepare your favorite dishes without worries. In addition, this apartment includes a terrace and a balcony where you can relax and enjoy the surroundings. With built-in closets, hot/cold pump heating and air conditioning, this home guarantees comfort in all seasons. The property, built in 1990, is in good condition and is located on the second floor of a building with elevator. You will not need a car to move around, as you will be close to emblematic places of the beach, restaurants, the promenade and a supermarket. You also have an open parking space for your convenience. With an east orientation, communal garden and energy class B, this apartment is perfect for those who want to live in an apartment that is in a quiet area.