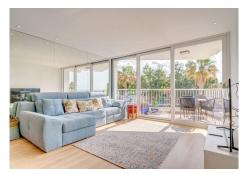

## R4870867

San Pedro de Alcántara

REF# R4870867 475.000 €

| BEDS | BATHS | BUILT  |
|------|-------|--------|
| 2    | 2     | 108 m² |

Discover your oceanfront oasis! This spectacular condo for sale, located in an exclusive vacation condominium, offers you the opportunity to live the coastal experience you've always dreamed of. With a central and privileged location in front of the beach, you will be able to enjoy the sea breeze from the comfort of your home. The apartment has 109 m² built and 108 m² useful, distributed in two bedrooms, one of them with a king-size bed and ensuite bathroom, and the other with two single beds. From both bedrooms, you can enjoy lateral sea views. The living room is spacious and bright, thanks to its large windows that let in natural light and offer a cozy atmosphere. The kitchen is fully equipped so you can prepare your favorite dishes without worries. In addition, this apartment includes a terrace and a balcony where you can relax and enjoy the surroundings. With built-in closets, hot/cold pump heating and air conditioning, this home guarantees comfort in all seasons. The property, built in 1990, is in good condition and is located on the second floor of a building with elevator. You will not need a car to move around, as you will be close to emblematic places of the beach, restaurants, the promenade and a supermarket. You also have an open parking space for your convenience. With an east orientation, communal garden and energy class B, this apartment is perfect for those who want to live in an apartment that is in a quiet area.