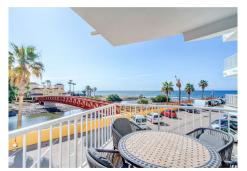

## R4870867

San Pedro de Alcántara

REF# R4870867 475.000 €

| BEDS | BATHS | BUILT  |
|------|-------|--------|
| 2    | 2     | 108 m² |

Discover your oceanfront oasis! This spectacular condo for sale, located in an exclusive vacation condominium, offers you the opportunity to live the coastal experience you've always dreamed of. With a central and privileged location in front of the beach, you will be able to enjoy the sea breeze from the comfort of your home. The apartment has 109 m² built and 108 m² useful, distributed in two bedrooms, one of them with a king-size bed and ensuite bathroom, and the other with two single beds. From both bedrooms, you can enjoy lateral sea views. The living room is spacious and bright, thanks to its large windows that let in natural light and offer a cozy atmosphere. The kitchen is fully equipped so you can prepare your favorite dishes without worries. In addition, this apartment includes a terrace and a balcony where you can relax and enjoy the surroundings. With built-in closets, hot/cold pump heating and air conditioning, this home guarantees comfort in all seasons. The property, built in 1990, is in good condition and is located on the second floor of a building with elevator. You will not need a car to move around, as you will be close to emblematic places of the beach, restaurants, the promenade and a supermarket. You also have an open parking space for your convenience. With an east orientation, communal garden and energy class B, this apartment is perfect for those who want to live in an apartment that is in a quiet area.