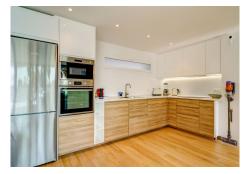

## R4870867

San Pedro de Alcántara

REF# R4870867 475.000 €

| BEDS | BATHS | BUILT  |
|------|-------|--------|
| 2    | 2     | 108 m² |

Discover your oceanfront oasis! This spectacular condo for sale, located in an exclusive vacation condominium, offers you the opportunity to live the coastal experience you've always dreamed of. With a central and privileged location in front of the beach, you will be able to enjoy the sea breeze from the comfort of your home. The apartment has 109 m² built and 108 m² useful, distributed in two bedrooms, one of them with a king-size bed and ensuite bathroom, and the other with two single beds. From both bedrooms, you can enjoy lateral sea views. The living room is spacious and bright, thanks to its large windows that let in natural light and offer a cozy atmosphere. The kitchen is fully equipped so you can prepare your favorite dishes without worries. In addition, this apartment includes a terrace and a balcony where you can relax and enjoy the surroundings. With built-in closets, hot/cold pump heating and air conditioning, this home guarantees comfort in all seasons. The property, built in 1990, is in good condition and is located on the second floor of a building with elevator. You will not need a car to move around, as you will be close to emblematic places of the beach, restaurants, the promenade and a supermarket. You also have an open parking space for your convenience. With an east orientation, communal garden and energy class B, this apartment is perfect for those who want to live in an apartment that is in a quiet area.