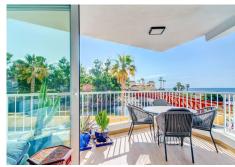

## R4870867

San Pedro de Alcántara

REF# R4870867 475.000 €

| BEDS | BATHS | BUILT  |
|------|-------|--------|
| 2    | 2     | 108 m² |

Discover your oceanfront oasis! This spectacular condo for sale, located in an exclusive vacation condominium, offers you the opportunity to live the coastal experience you've always dreamed of. With a central and privileged location in front of the beach, you will be able to enjoy the sea breeze from the comfort of your home. The apartment has 109 m² built and 108 m² useful, distributed in two bedrooms, one of them with a king-size bed and ensuite bathroom, and the other with two single beds. From both bedrooms, you can enjoy lateral sea views. The living room is spacious and bright, thanks to its large windows that let in natural light and offer a cozy atmosphere. The kitchen is fully equipped so you can prepare your favorite dishes without worries. In addition, this apartment includes a terrace and a balcony where you can relax and enjoy the surroundings. With built-in closets, hot/cold pump heating and air conditioning, this home guarantees comfort in all seasons. The property, built in 1990, is in good condition and is located on the second floor of a building with elevator. You will not need a car to move around, as you will be close to emblematic places of the beach, restaurants, the promenade and a supermarket. You also have an open parking space for your convenience. With an east orientation, communal garden and energy class B, this apartment is perfect for those who want to live in an apartment that is in a quiet area.