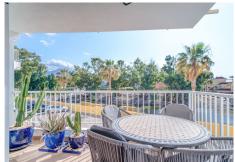

## R4870867

San Pedro de Alcántara

REF# R4870867 475.000 €

| BEDS | BATHS | BUILT  |
|------|-------|--------|
| 2    | 2     | 108 m² |

Discover your oceanfront oasis! This spectacular condo for sale, located in an exclusive vacation condominium, offers you the opportunity to live the coastal experience you've always dreamed of. With a central and privileged location in front of the beach, you will be able to enjoy the sea breeze from the comfort of your home. The apartment has 109 m² built and 108 m² useful, distributed in two bedrooms, one of them with a king-size bed and ensuite bathroom, and the other with two single beds. From both bedrooms, you can enjoy lateral sea views. The living room is spacious and bright, thanks to its large windows that let in natural light and offer a cozy atmosphere. The kitchen is fully equipped so you can prepare your favorite dishes without worries. In addition, this apartment includes a terrace and a balcony where you can relax and enjoy the surroundings. With built-in closets, hot/cold pump heating and air conditioning, this home guarantees comfort in all seasons. The property, built in 1990, is in good condition and is located on the second floor of a building with elevator. You will not need a car to move around, as you will be close to emblematic places of the beach, restaurants, the promenade and a supermarket. You also have an open parking space for your convenience. With an east orientation, communal garden and energy class B, this apartment is perfect for those who want to live in an apartment that is in a quiet area.