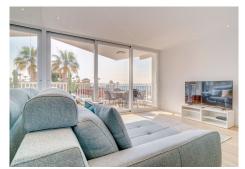

## R4870867

San Pedro de Alcántara

REF# R4870867 475.000 €

| BEDS | BATHS | BUILT  |
|------|-------|--------|
| 2    | 2     | 108 m² |

Discover your oceanfront oasis! This spectacular condo for sale, located in an exclusive vacation condominium, offers you the opportunity to live the coastal experience you've always dreamed of. With a central and privileged location in front of the beach, you will be able to enjoy the sea breeze from the comfort of your home. The apartment has 109 m² built and 108 m² useful, distributed in two bedrooms, one of them with a king-size bed and ensuite bathroom, and the other with two single beds. From both bedrooms, you can enjoy lateral sea views. The living room is spacious and bright, thanks to its large windows that let in natural light and offer a cozy atmosphere. The kitchen is fully equipped so you can prepare your favorite dishes without worries. In addition, this apartment includes a terrace and a balcony where you can relax and enjoy the surroundings. With built-in closets, hot/cold pump heating and air conditioning, this home guarantees comfort in all seasons. The property, built in 1990, is in good condition and is located on the second floor of a building with elevator. You will not need a car to move around, as you will be close to emblematic places of the beach, restaurants, the promenade and a supermarket. You also have an open parking space for your convenience. With an east orientation, communal garden and energy class B, this apartment is perfect for those who want to live in an apartment that is in a quiet area.