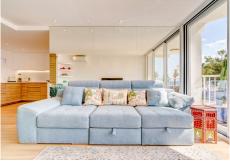

## R4870867

San Pedro de Alcántara

REF# R4870867 475.000 €

| BEDS | BATHS | BUILT  |
|------|-------|--------|
| 2    | 2     | 108 m² |

Discover your oceanfront oasis! This spectacular condo for sale, located in an exclusive vacation condominium, offers you the opportunity to live the coastal experience you've always dreamed of. With a central and privileged location in front of the beach, you will be able to enjoy the sea breeze from the comfort of your home. The apartment has 109 m² built and 108 m² useful, distributed in two bedrooms, one of them with a king-size bed and ensuite bathroom, and the other with two single beds. From both bedrooms, you can enjoy lateral sea views. The living room is spacious and bright, thanks to its large windows that let in natural light and offer a cozy atmosphere. The kitchen is fully equipped so you can prepare your favorite dishes without worries. In addition, this apartment includes a terrace and a balcony where you can relax and enjoy the surroundings. With built-in closets, hot/cold pump heating and air conditioning, this home guarantees comfort in all seasons. The property, built in 1990, is in good condition and is located on the second floor of a building with elevator. You will not need a car to move around, as you will be close to emblematic places of the beach, restaurants, the promenade and a supermarket. You also have an open parking space for your convenience. With an east orientation, communal garden and energy class B, this apartment is perfect for those who want to live in an apartment that is in a quiet area.