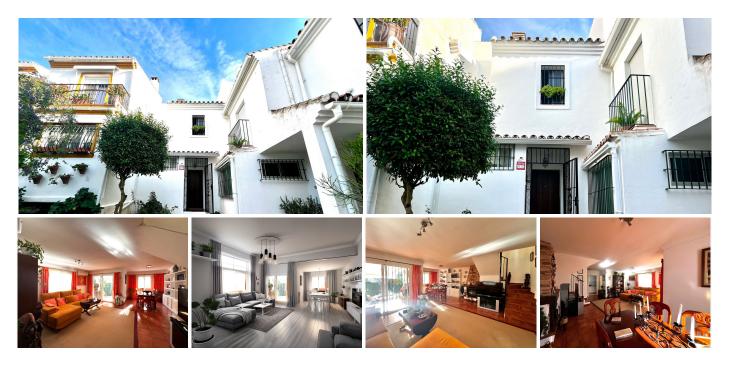

## R4870168 ♥ Diana Park REF# R4870168 340.000 €

| BEDS | BATHS | BUILT  |
|------|-------|--------|
| 3    | 2     | 111 m² |

A lovely house at the end of the urbanisation so in a very guiet and peaceful location with no cars or pedestrians that pass by. The house is now in need of cosmetic upgrading but is in a very good condition and very clean and tidy. Located in a central location between San Pedro Alcantara and Estepona, making it the perfect location for a working family with children at school. There is a bus stop at the end of the road. Across the bridge you can access the beach which would take 15 minutes walking. There is a market on Saturday in the road and there are shops, bars and restaurants at the end of the road walking distance in 5 minutes. The house is entered into a porch that takes you into an open plan living and dining room with a feature fireplace in the center of the room. There are doors leading out onto a covered terrace which leads down to a very large garden which is currently tiled. There is ample space to install a private jacuzzi or swimming pool to the side of the house. There are fruit trees in the garden and there is also a store unit. There is an access hatch to a basement which is currently not constructed but there is the potential to convert the basement which is very large the footprint of the house some 60m2+. This could be perfect for a games room, additional accommodation, office space the options are endless. The kitchen is quite large with a utility to 1 end and there is also a guest bathroom. Upstairs you will will find the master bedroom with access to a large terrace which overlooks the garden, there is a second bedroom also with access to the +34 951 123 083 | +44 (0)330 179 8687 | info@idiliqestates.com Local 28, Edificio D, Centro de Negocios Puerta de Banús, N-340, Km 175, 29660 Nueva Andlaucia

## IDILIQ estates

terrace which is currently arranged as a walk in closet, the third bedroom has a small balcony overlooking the garden and there is a family bathroom on this level also. The property benefits from a private covered parking space and in addition there is guest parking.