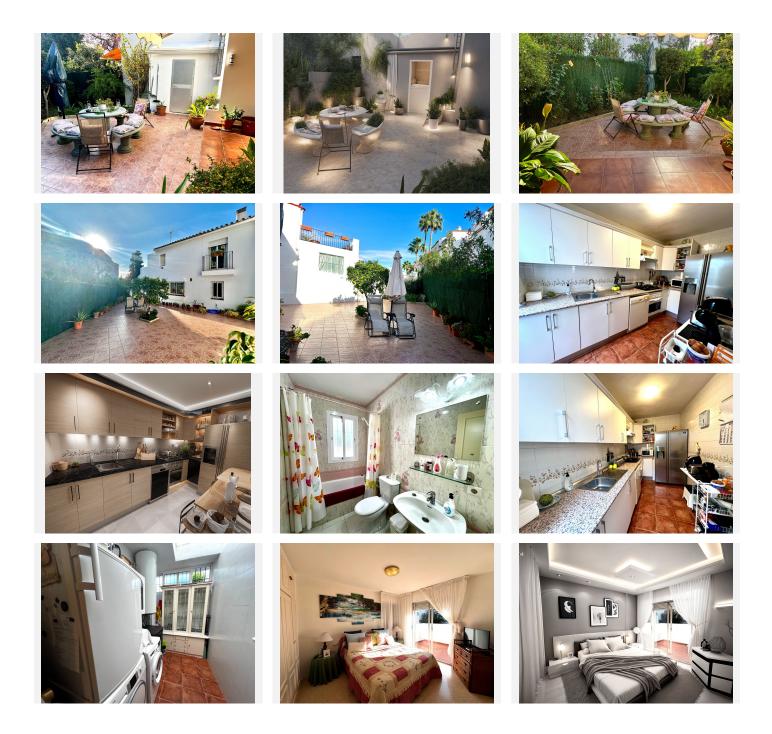

## R4870168 ♥ Diana Park REF# R4870168 340.000 €

| BEDS | BATHS | BUILT  |
|------|-------|--------|
| 3    | 2     | 111 m² |

A lovely house at the end of the urbanisation so in a very guiet and peaceful location with no cars or pedestrians that pass by. The house is now in need of cosmetic upgrading but is in a very good condition and very clean and tidy. Located in a central location between San Pedro Alcantara and Estepona, making it the perfect location for a working family with children at school. There is a bus stop at the end of the road. Across the bridge you can access the beach which would take 15 minutes walking. There is a market on Saturday in the road and there are shops, bars and restaurants at the end of the road walking distance in 5 minutes. The house is entered into a porch that takes you into an open plan living and dining room with a feature fireplace in the center of the room. There are doors leading out onto a covered terrace which leads down to a very large garden which is currently tiled. There is ample space to install a private jacuzzi or swimming pool to the side of the house. There are fruit trees in the garden and there is also a store unit. There is an access hatch to a basement which is currently not constructed but there is the potential to convert the basement which is very large the footprint of the house some 60m2+. This could be perfect for a games room, additional accommodation, office space the options are endless. The kitchen is quite large with a utility to 1 end and there is also a guest bathroom. Upstairs you will will find the master bedroom with access to a large terrace which overlooks the garden, there is a second bedroom also with access to the +34 951 123 083 | +44 (0)330 179 8687 | info@idiliqestates.com Local 28, Edificio D, Centro de Negocios Puerta de Banús, N-340, Km 175, 29660 Nueva Andlaucia

## IDILIQ estates

terrace which is currently arranged as a walk in closet, the third bedroom has a small balcony overlooking the garden and there is a family bathroom on this level also. The property benefits from a private covered parking space and in addition there is guest parking.