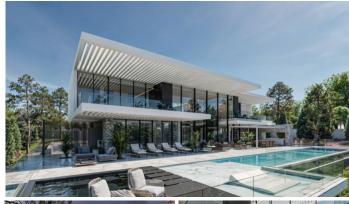

Introducing a stunning off-plan villa project with a license in Monte Mayor, located in the municipality of Benahavís. This contemporary, bespoke villa spans 852m² of living space plus 285m² of terraces, all set on an impressive 3,250m² south-facing plot, offering spectacular open views from every level. Currently designed with four bedrooms and four bathrooms across three floors, the layout can be easily reconfigured to add additional bedrooms or entertainment/recreation areas. The roof also offers the potential for further terracing, providing even more panoramic views of the Mediterranean. The design maximizes natural light throughout the property, featuring high ceilings and top-tier finishes. Monte Mayor is a rapidly growing location, known for its privacy, gated community, and proximity to Marbella Club Golf Resort, just a few kilometers away. The charming village of Benahavís, famous for its beautiful restaurants, is also just a short drive from the property. \*THE PLOT AND PRICE CONTAINS THE BUILDING LICENCE GRANTED BY BENAHAVIS TOWNHALL WITH THE PROJECT APPROVED AND ALL RELEVENT DOCUMENTS ARE HELD DIGITALLY WITH OUR COMPANY AND AVAILABLE UPON REQUEST\*