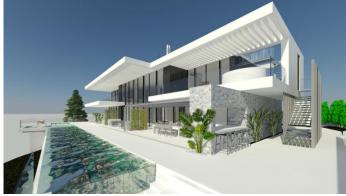

Introducing a stunning off-plan villa project with a license in Monte Mayor, located in the municipality of Benahavís. This contemporary, bespoke villa spans 852m² of living space plus 285m² of terraces, all set on an impressive 3,250m² south-facing plot, offering spectacular open views from every level. Currently designed with four bedrooms and four bathrooms across three floors, the layout can be easily reconfigured to add additional bedrooms or entertainment/recreation areas. The roof also offers the potential for further terracing, providing even more panoramic views of the Mediterranean. The design maximizes natural light throughout the property, featuring high ceilings and top-tier finishes. Monte Mayor is a rapidly growing location, known for its privacy, gated community, and proximity to Marbella Club Golf Resort, just a few kilometers away. The charming village of Benahavís, famous for its beautiful restaurants, is also just a short drive from the property. \*THE PLOT AND PRICE CONTAINS THE BUILDING LICENCE GRANTED BY BENAHAVIS TOWNHALL WITH THE PROJECT APPROVED AND ALL RELEVENT DOCUMENTS ARE HELD DIGITALLY WITH OUR COMPANY AND AVAILABLE UPON REQUEST\*