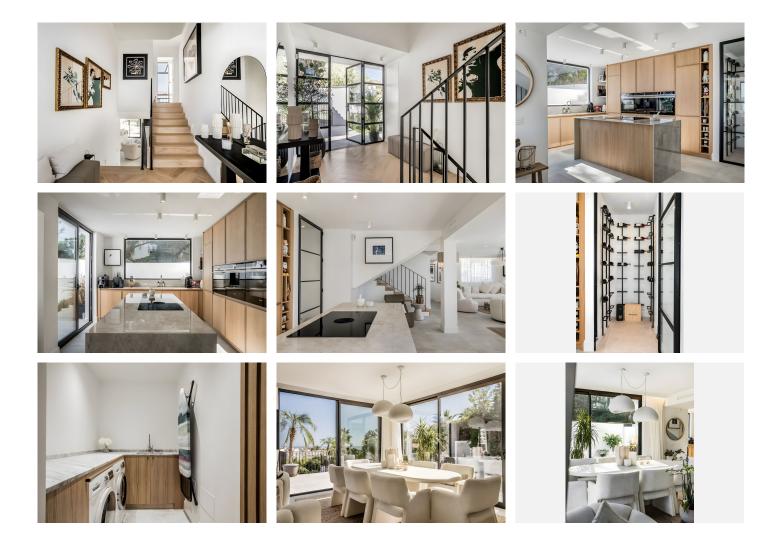

Located in one of Nueva Andalucía's secure, gated communities, this stunning contemporary villa, completed in 2023, offers sea views and high-end finishes throughout. Nestled in the prestigious Golf Valley, this newly built home combines striking modern design with elegant, timeless interiors on a beautifully landscaped plot. Designed to blend indoor and outdoor living, the property embraces the best of the Marbella lifestyle with sweeping views of both Nueva Andalucía and the sea. Spread over three levels, the villa's architectural style features contemporary elements mixed with traditional Andalusian touches, such as charming terracotta roof tiles. Floor-to-ceiling windows flood the home with natural light, creating a bright and welcoming atmosphere throughout. The fully furnished main living area is styled in sophisticated neutral tones with accents of black and white. It features an open-plan layout, including a chic Boho-inspired lounge, a dining area, and a fully fitted kitchen with the latest appliances and custom wood finishes. This space flows seamlessly onto expansive terraces, offering panoramic views of La Concha mountain and the nearby golf course. Additional features include a cinema room and a wine cellar. The outdoor living space is designed for relaxation and entertainment, featuring a mix of open and covered terraces, ideal for lounging, al fresco dining, and enjoying a barbecue in the outdoor kitchen. The pristine swimming pool is beautifully integrated into the villa's design, enhancing the play of light across the terrace and interior spaces. With +34 951 123 083 | +44 (0)330 179 8687 | info@idiliqestates.com Local 28, Edificio D, Centro de Negocios Puerta de Banús, N-340, Km 175, 29660 Nueva Andlaucia

## IDILIQ ESTATES

breathtaking views of La Concha, the golf course, and the sea, this villa is the perfect home for embracing Marbella's luxurious outdoor lifestyle. The property features five luxurious bedrooms and four elegantly appointed bathrooms, with particular emphasis on the stunning Master suite. This suite includes a walk-in closet finished in sleek wood and an opulent marble bathroom with scenic views of the surrounding landscape. Enveloped by lush greenery and mature trees, the meticulously manicured gardens offer a private sanctuary for relaxation. The stepped terraces provide distinct areas to enjoy year-round sunshine and outdoor living. Additionally, the villa includes a charming, fully-furnished guest apartment with direct access to the garden. Located in the exclusive Golf Valley of Nueva Andalucía, one of Marbella's most sought-after residential neighborhoods, this property offers proximity to golf courses, sports facilities, shops, and restaurants, all just a 10-minute drive from the coast, beaches, and Puerto Banús. With its exceptional location, striking architecture, and inviting interior design, this villa exemplifies the best of modern Mediterranean living in Marbella.