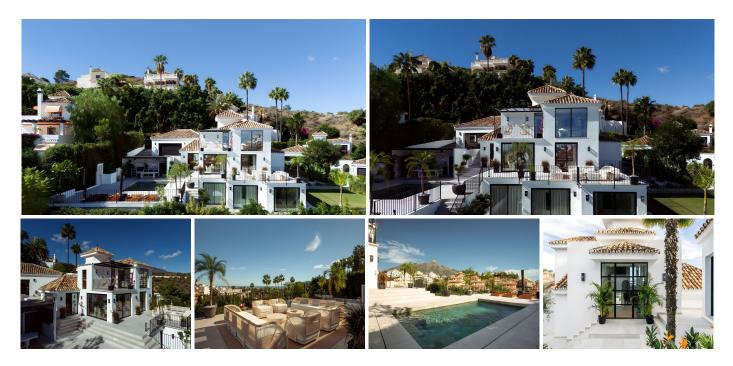

Located in one of Nueva Andalucía's secure, gated communities, this stunning contemporary villa, completed in 2023, offers sea views and high-end finishes throughout. Nestled in the prestigious Golf Valley, this newly built home combines striking modern design with elegant, timeless interiors on a beautifully landscaped plot. Designed to blend indoor and outdoor living, the property embraces the best of the Marbella lifestyle with sweeping views of both Nueva Andalucía and the sea. Spread over three levels, the villa's architectural style features contemporary elements mixed with traditional Andalusian touches, such as charming terracotta roof tiles. Floor-to-ceiling windows flood the home with natural light, creating a bright and welcoming atmosphere throughout. The fully furnished main living area is styled in sophisticated neutral tones with accents of black and white. It features an open-plan layout, including a chic Boho-inspired lounge, a dining area, and a fully fitted kitchen with the latest appliances and custom wood finishes. This space flows seamlessly onto expansive terraces, offering panoramic views of La Concha mountain and the nearby golf course. Additional features include a cinema room and a wine cellar. The outdoor living space is designed for relaxation and entertainment, featuring a mix of open and covered terraces, ideal for lounging, al fresco dining, and enjoying a barbecue in the outdoor kitchen. The pristine swimming pool is beautifully integrated into the villa's design, enhancing the play of light across the terrace and interior spaces. With +34 951 123 083 | +44 (0)330 179 8687 | info@idiliqestates.com Local 28, Edificio D, Centro de Negocios Puerta de Banús, N-340, Km 175, 29660 Nueva Andlaucia