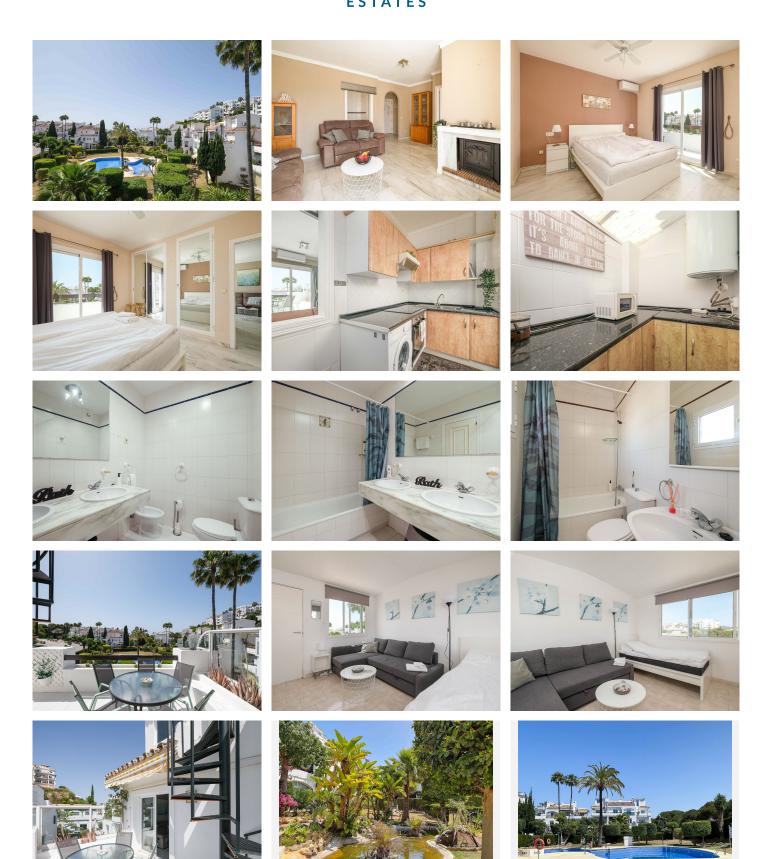

R4868920

REF# R4868920 256.500 €

| BEDS | BATHS | BUILT  | TERRACE |
|------|-------|--------|---------|
| 2    | 2     | 100 m² | 12 m²   |

Apartmento very close to Miraflores supermarket. If you are looking for accommodation where peace prevails but where you also want to be close to shops and restaurants, we can now offer you this fantastic apartment on the top floor out of two. The view is magical, the garden below the terrace contains no less than 3 different pool areas, one of which also has a simpler lunch service/bar. In the evening, the garden lights up beautifully and after a cozy walk between the pools you come out to the road that leads down to the beach and the bus that can take you to Fuengirola or Marbella. Outside the apartment is the Miraflores Supermercado and a number of restaurants and bars. The apartment has two bathrooms and two bedrooms, one is on the upper floor with an even more beautiful view of both sea and mountains. In the upper bedroom there is a sofa bed for two people and a single bed and the lower bedroom has a double bed and its own on suite bathroom. On the main floor is an airy living room with two comfortable recliner sofas and large glass doors that lead out to the well-sized terrace. The kitchen is well planned on a relatively small surface and maintains a very good standard. This apartment really offers the best of both worlds, peace and quiet and at the same time close to everything you need.