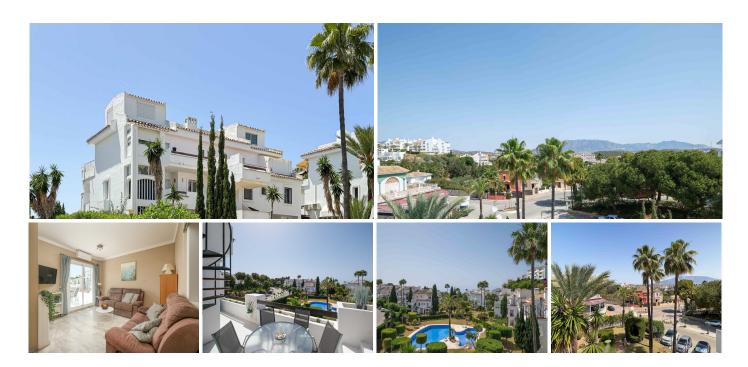

R4868920

REF# R4868920 256.500 €

| BEDS | BATHS | BUILT  | TERRACE |
|------|-------|--------|---------|
| 2    | 2     | 100 m² | 12 m²   |

Apartmento very close to Miraflores supermarket. If you are looking for accommodation where peace prevails but where you also want to be close to shops and restaurants, we can now offer you this fantastic apartment on the top floor out of two. The view is magical, the garden below the terrace contains no less than 3 different pool areas, one of which also has a simpler lunch service/bar. In the evening, the garden lights up beautifully and after a cozy walk between the pools you come out to the road that leads down to the beach and the bus that can take you to Fuengirola or Marbella. Outside the apartment is the Miraflores Supermercado and a number of restaurants and bars. The apartment has two bathrooms and two bedrooms, one is on the upper floor with an even more beautiful view of both sea and mountains. In the upper bedroom there is a sofa bed for two people and a single bed and the lower bedroom has a double bed and its own on suite bathroom. On the main floor is an airy living room with two comfortable recliner sofas and large glass doors that lead out to the well-sized terrace. The kitchen is well planned on a relatively small surface and maintains a very good standard. This apartment really offers the best of both worlds, peace and quiet and at the same time close to everything you need.