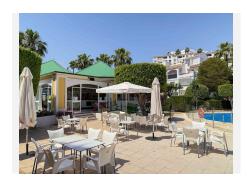

R4868920

REF# R4868920 256.500 €

| BEDS | BATHS | BUILT  | TERRACE |
|------|-------|--------|---------|
| 2    | 2     | 100 m² | 12 m²   |

Apartmento very close to Miraflores supermarket. If you are looking for accommodation where peace prevails but where you also want to be close to shops and restaurants, we can now offer you this fantastic apartment on the top floor out of two. The view is magical, the garden below the terrace contains no less than 3 different pool areas, one of which also has a simpler lunch service/bar. In the evening, the garden lights up beautifully and after a cozy walk between the pools you come out to the road that leads down to the beach and the bus that can take you to Fuengirola or Marbella. Outside the apartment is the Miraflores Supermercado and a number of restaurants and bars. The apartment has two bathrooms and two bedrooms, one is on the upper floor with an even more beautiful view of both sea and mountains. In the upper bedroom there is a sofa bed for two people and a single bed and the lower bedroom has a double bed and its own on suite bathroom. On the main floor is an airy living room with two comfortable recliner sofas and large glass doors that lead out to the well-sized terrace. The kitchen is well planned on a relatively small surface and maintains a very good standard. This apartment really offers the best of both worlds, peace and quiet and at the same time close to everything you need.