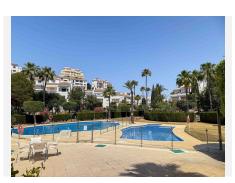

R4868920

REF# R4868920 256.500 €

| BEDS | BATHS | BUILT  | TERRACE |
|------|-------|--------|---------|
| 2    | 2     | 100 m² | 12 m²   |

Apartmento very close to Miraflores supermarket. If you are looking for accommodation where peace prevails but where you also want to be close to shops and restaurants, we can now offer you this fantastic apartment on the top floor out of two. The view is magical, the garden below the terrace contains no less than 3 different pool areas, one of which also has a simpler lunch service/bar. In the evening, the garden lights up beautifully and after a cozy walk between the pools you come out to the road that leads down to the beach and the bus that can take you to Fuengirola or Marbella. Outside the apartment is the Miraflores Supermercado and a number of restaurants and bars. The apartment has two bathrooms and two bedrooms, one is on the upper floor with an even more beautiful view of both sea and mountains. In the upper bedroom there is a sofa bed for two people and a single bed and the lower bedroom has a double bed and its own on suite bathroom. On the main floor is an airy living room with two comfortable recliner sofas and large glass doors that lead out to the well-sized terrace. The kitchen is well planned on a relatively small surface and maintains a very good standard. This apartment really offers the best of both worlds, peace and quiet and at the same time close to everything you need.