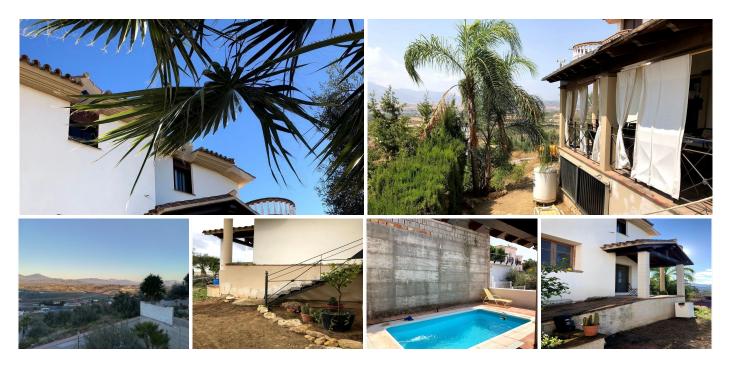

## R4868500

Coín

REF# R4868500 450.000 €

| BEDS | BATHS | BUILT  | PLOT   |
|------|-------|--------|--------|
| 4    | 3     | 220 m² | 600 m² |

Discover the charm of this detached 4-bedroom villa, designed in a delightful finca style that perfectly captures the essence of traditional Spanish architecture. Nestled within a friendly community, this property boasts a private pool, inviting you to bask in the sun or enjoy refreshing swims at your leisure. The villa is surrounded by lush gardens, providing a serene outdoor space for relaxation and family gatherings. With ample parking available, convenience is at your fingertips, making this home an ideal retreat for both families and investors alike. Located just a short 5-minute drive from all essential amenities, this villa offers the perfect blend of tranquility and accessibility. For those who prefer a leisurely stroll, shops are only a few minutes away, ensuring that daily errands are a breeze. The community is designed for active lifestyles, featuring a padel court, a football pitch, and a park for children, making it an excellent choice for families looking to engage in outdoor activities. This vibrant environment fosters a sense of belonging, where neighbors become friends and community spirit thrives. While the villa showcases its traditional Spanish style, it may require some renovation to meet the new owner's personal preferences and vision. This presents a unique opportunity to customize the space and create a dream home tailored to your lifestyle. Whether you envision a cozy family residence or a lucrative rental property, this villa stands as a promising investment in a sought-after area. Embrace the potential of this charming finca-style home and make it your +34 951 123 083 | +44 (0)330 179 8687 | info@idiliqestates.com Local 28, Edificio D, Centro de Negocios Puerta de Banús, N-340, Km 175, 29660 Nueva Andlaucia