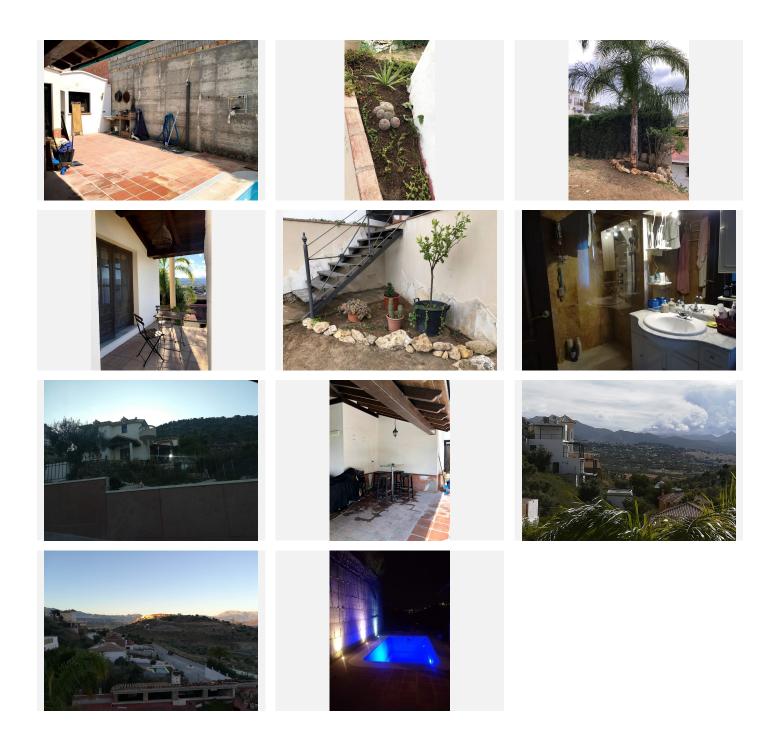

## R4868500

Coín

REF# R4868500 450.000 €

| BEDS | BATHS | BUILT  | PLOT   |
|------|-------|--------|--------|
| 4    | 3     | 220 m² | 600 m² |

Discover the charm of this detached 4-bedroom villa, designed in a delightful finca style that perfectly captures the essence of traditional Spanish architecture. Nestled within a friendly community, this property boasts a private pool, inviting you to bask in the sun or enjoy refreshing swims at your leisure. The villa is surrounded by lush gardens, providing a serene outdoor space for relaxation and family gatherings. With ample parking available, convenience is at your fingertips, making this home an ideal retreat for both families and investors alike. Located just a short 5-minute drive from all essential amenities, this villa offers the perfect blend of tranquility and accessibility. For those who prefer a leisurely stroll, shops are only a few minutes away, ensuring that daily errands are a breeze. The community is designed for active lifestyles, featuring a padel court, a football pitch, and a park for children, making it an excellent choice for families looking to engage in outdoor activities. This vibrant environment fosters a sense of belonging, where neighbors become friends and community spirit thrives. While the villa showcases its traditional Spanish style, it may require some renovation to meet the new owner's personal preferences and vision. This presents a unique opportunity to customize the space and create a dream home tailored to your lifestyle. Whether you envision a cozy family residence or a lucrative rental property, this villa stands as a promising investment in a sought-after area. Embrace the potential of this charming finca-style home and make it your +34 951 123 083 | +44 (0)330 179 8687 | info@idiliqestates.com Local 28, Edificio D, Centro de Negocios Puerta de Banús, N-340, Km 175, 29660 Nueva Andlaucia