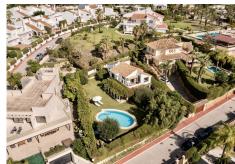

## R4868488

Nueva Andalucía

REF# R4868488 2.650.000 €

| BEDS | BATHS | BUILT  | PLOT    | TERRACE |
|------|-------|--------|---------|---------|
| 5    | 4     | 252 m² | 1036 m² | 51 m²   |

Welcome to this charming Mediterranean villa located in the prestigious Parcelas del Golf, one of the best addresses in Nueva Andalucía! From the entrance, you are greeted by a welcoming hallway leading to the kitchen, living room, dining room, two bedrooms, and one bathroom. From the living room, you step out to the patio, where you can sit and relax while overlooking the beautiful, lush garden. Or why not enjoy the inviting pool with refreshing swims on hot summer days, or stroll around among tropical trees, including lemon, lime, orange, and avocado. Upstairs, there are three spacious bedrooms. The master bedroom features a private terrace overlooking the golf valley, fitted wardrobes, and an en-suite bathroom with room for both a shower and a bathtub. One of the guest rooms can also serve as a master bedroom, as it has an en-suite bathroom and a walk-in closet. The third bedroom has space for a double bed. As you enter the property, you're welcomed by a beautiful driveway lined with pink flowers, leading up to the house and offering space for 3-4 cars. Parcelas del Golf is an exclusive, established urbanization of around fifty villas, set on spacious plots with mature gardens, and offers 24-hour security in a gated community. The area has a pleasant atmosphere, and in the immediate vicinity, you'll find supermarkets, restaurants, and cafés. Once the riverwalk is completed, you'll also have the option to walk or cycle along the river down to the beach and Puerto Banús. The central location makes this an excellent year-round or holiday home with great rental