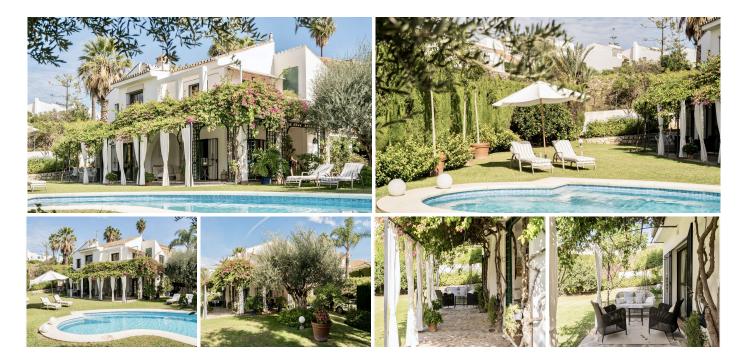

## R4868488

Nueva Andalucía

REF# R4868488 2.650.000 €

| BEDS | BATHS | BUILT  | PLOT    | TERRACE |
|------|-------|--------|---------|---------|
| 5    | 4     | 252 m² | 1036 m² | 51 m²   |

Welcome to this charming Mediterranean villa located in the prestigious Parcelas del Golf, one of the best addresses in Nueva Andalucía! From the entrance, you are greeted by a welcoming hallway leading to the kitchen, living room, dining room, two bedrooms, and one bathroom. From the living room, you step out to the patio, where you can sit and relax while overlooking the beautiful, lush garden. Or why not enjoy the inviting pool with refreshing swims on hot summer days, or stroll around among tropical trees, including lemon, lime, orange, and avocado. Upstairs, there are three spacious bedrooms. The master bedroom features a private terrace overlooking the golf valley, fitted wardrobes, and an en-suite bathroom with room for both a shower and a bathtub. One of the guest rooms can also serve as a master bedroom, as it has an en-suite bathroom and a walk-in closet. The third bedroom has space for a double bed. As you enter the property, you're welcomed by a beautiful driveway lined with pink flowers, leading up to the house and offering space for 3-4 cars. Parcelas del Golf is an exclusive, established urbanization of around fifty villas, set on spacious plots with mature gardens, and offers 24-hour security in a gated community. The area has a pleasant atmosphere, and in the immediate vicinity, you'll find supermarkets, restaurants, and cafés. Once the riverwalk is completed, you'll also have the option to walk or cycle along the river down to the beach and Puerto Banús. The central location makes this an excellent year-round or holiday home with great rental