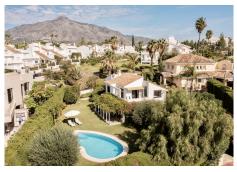

## R4868488

Nueva Andalucía

REF# R4868488 2.650.000 €

| BEDS | BATHS | BUILT  | PLOT    | TERRACE |
|------|-------|--------|---------|---------|
| 5    | 4     | 252 m² | 1036 m² | 51 m²   |

Welcome to this charming Mediterranean villa located in the prestigious Parcelas del Golf, one of the best addresses in Nueva Andalucía! From the entrance, you are greeted by a welcoming hallway leading to the kitchen, living room, dining room, two bedrooms, and one bathroom. From the living room, you step out to the patio, where you can sit and relax while overlooking the beautiful, lush garden. Or why not enjoy the inviting pool with refreshing swims on hot summer days, or stroll around among tropical trees, including lemon, lime, orange, and avocado. Upstairs, there are three spacious bedrooms. The master bedroom features a private terrace overlooking the golf valley, fitted wardrobes, and an en-suite bathroom with room for both a shower and a bathtub. One of the guest rooms can also serve as a master bedroom, as it has an en-suite bathroom and a walk-in closet. The third bedroom has space for a double bed. As you enter the property, you're welcomed by a beautiful driveway lined with pink flowers, leading up to the house and offering space for 3-4 cars. Parcelas del Golf is an exclusive, established urbanization of around fifty villas, set on spacious plots with mature gardens, and offers 24-hour security in a gated community. The area has a pleasant atmosphere, and in the immediate vicinity, you'll find supermarkets, restaurants, and cafés. Once the riverwalk is completed, you'll also have the option to walk or cycle along the river down to the beach and Puerto Banús. The central location makes this an excellent year-round or holiday home with great rental