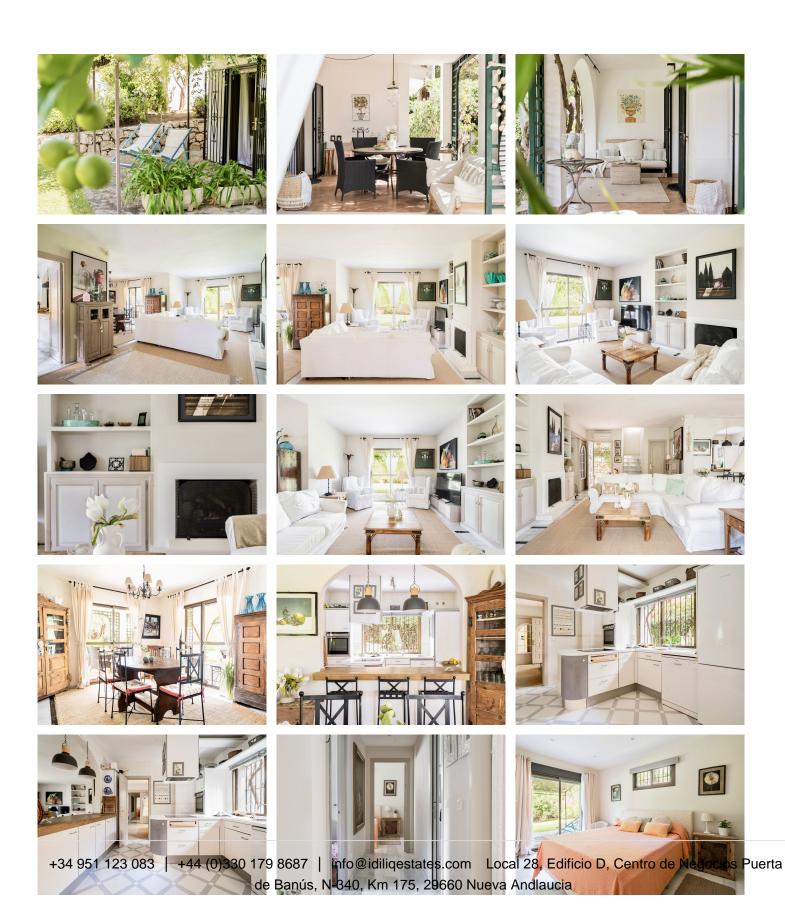

## R4868488

Nueva Andalucía

REF# R4868488 2.650.000 €

| BEDS | BATHS | BUILT  | PLOT    | TERRACE |
|------|-------|--------|---------|---------|
| 5    | 4     | 252 m² | 1036 m² | 51 m²   |

Welcome to this charming Mediterranean villa located in the prestigious Parcelas del Golf, one of the best addresses in Nueva Andalucía! From the entrance, you are greeted by a welcoming hallway leading to the kitchen, living room, dining room, two bedrooms, and one bathroom. From the living room, you step out to the patio, where you can sit and relax while overlooking the beautiful, lush garden. Or why not enjoy the inviting pool with refreshing swims on hot summer days, or stroll around among tropical trees, including lemon, lime, orange, and avocado. Upstairs, there are three spacious bedrooms. The master bedroom features a private terrace overlooking the golf valley, fitted wardrobes, and an en-suite bathroom with room for both a shower and a bathtub. One of the guest rooms can also serve as a master bedroom, as it has an en-suite bathroom and a walk-in closet. The third bedroom has space for a double bed. As you enter the property, you're welcomed by a beautiful driveway lined with pink flowers, leading up to the house and offering space for 3-4 cars. Parcelas del Golf is an exclusive, established urbanization of around fifty villas, set on spacious plots with mature gardens, and offers 24-hour security in a gated community. The area has a pleasant atmosphere, and in the immediate vicinity, you'll find supermarkets, restaurants, and cafés. Once the riverwalk is completed, you'll also have the option to walk or cycle along the river down to the beach and Puerto Banús. The central location makes this an excellent year-round or holiday home with great rental