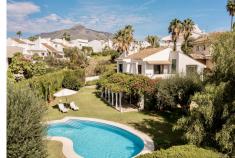

## R4868488

Nueva Andalucía

REF# R4868488 2.650.000 €

| BEDS | BATHS | BUILT  | PLOT    | TERRACE |
|------|-------|--------|---------|---------|
| 5    | 4     | 252 m² | 1036 m² | 51 m²   |

Welcome to this charming Mediterranean villa located in the prestigious Parcelas del Golf, one of the best addresses in Nueva Andalucía! From the entrance, you are greeted by a welcoming hallway leading to the kitchen, living room, dining room, two bedrooms, and one bathroom. From the living room, you step out to the patio, where you can sit and relax while overlooking the beautiful, lush garden. Or why not enjoy the inviting pool with refreshing swims on hot summer days, or stroll around among tropical trees, including lemon, lime, orange, and avocado. Upstairs, there are three spacious bedrooms. The master bedroom features a private terrace overlooking the golf valley, fitted wardrobes, and an en-suite bathroom with room for both a shower and a bathtub. One of the guest rooms can also serve as a master bedroom, as it has an en-suite bathroom and a walk-in closet. The third bedroom has space for a double bed. As you enter the property, you're welcomed by a beautiful driveway lined with pink flowers, leading up to the house and offering space for 3-4 cars. Parcelas del Golf is an exclusive, established urbanization of around fifty villas, set on spacious plots with mature gardens, and offers 24-hour security in a gated community. The area has a pleasant atmosphere, and in the immediate vicinity, you'll find supermarkets, restaurants, and cafés. Once the riverwalk is completed, you'll also have the option to walk or cycle along the river down to the beach and Puerto Banús. The central location makes this an excellent year-round or holiday home with great rental