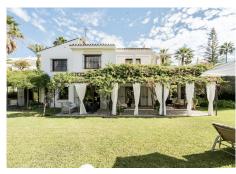

## R4868488

Nueva Andalucía

REF# R4868488 2.650.000 €

| BEDS | BATHS | BUILT  | PLOT    | TERRACE |
|------|-------|--------|---------|---------|
| 5    | 4     | 252 m² | 1036 m² | 51 m²   |

Welcome to this charming Mediterranean villa located in the prestigious Parcelas del Golf, one of the best addresses in Nueva Andalucía! From the entrance, you are greeted by a welcoming hallway leading to the kitchen, living room, dining room, two bedrooms, and one bathroom. From the living room, you step out to the patio, where you can sit and relax while overlooking the beautiful, lush garden. Or why not enjoy the inviting pool with refreshing swims on hot summer days, or stroll around among tropical trees, including lemon, lime, orange, and avocado. Upstairs, there are three spacious bedrooms. The master bedroom features a private terrace overlooking the golf valley, fitted wardrobes, and an en-suite bathroom with room for both a shower and a bathtub. One of the guest rooms can also serve as a master bedroom, as it has an en-suite bathroom and a walk-in closet. The third bedroom has space for a double bed. As you enter the property, you're welcomed by a beautiful driveway lined with pink flowers, leading up to the house and offering space for 3-4 cars. Parcelas del Golf is an exclusive, established urbanization of around fifty villas, set on spacious plots with mature gardens, and offers 24-hour security in a gated community. The area has a pleasant atmosphere, and in the immediate vicinity, you'll find supermarkets, restaurants, and cafés. Once the riverwalk is completed, you'll also have the option to walk or cycle along the river down to the beach and Puerto Banús. The central location makes this an excellent year-round or holiday home with great rental