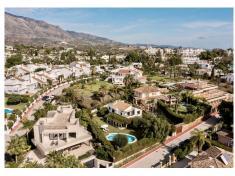

## R4868488

Nueva Andalucía

REF# R4868488 2.650.000 €

| BEDS | BATHS | BUILT  | PLOT    | TERRACE |
|------|-------|--------|---------|---------|
| 5    | 4     | 252 m² | 1036 m² | 51 m²   |

Welcome to this charming Mediterranean villa located in the prestigious Parcelas del Golf, one of the best addresses in Nueva Andalucía! From the entrance, you are greeted by a welcoming hallway leading to the kitchen, living room, dining room, two bedrooms, and one bathroom. From the living room, you step out to the patio, where you can sit and relax while overlooking the beautiful, lush garden. Or why not enjoy the inviting pool with refreshing swims on hot summer days, or stroll around among tropical trees, including lemon, lime, orange, and avocado. Upstairs, there are three spacious bedrooms. The master bedroom features a private terrace overlooking the golf valley, fitted wardrobes, and an en-suite bathroom with room for both a shower and a bathtub. One of the guest rooms can also serve as a master bedroom, as it has an en-suite bathroom and a walk-in closet. The third bedroom has space for a double bed. As you enter the property, you're welcomed by a beautiful driveway lined with pink flowers, leading up to the house and offering space for 3-4 cars. Parcelas del Golf is an exclusive, established urbanization of around fifty villas, set on spacious plots with mature gardens, and offers 24-hour security in a gated community. The area has a pleasant atmosphere, and in the immediate vicinity, you'll find supermarkets, restaurants, and cafés. Once the riverwalk is completed, you'll also have the option to walk or cycle along the river down to the beach and Puerto Banús. The central location makes this an excellent year-round or holiday home with great rental