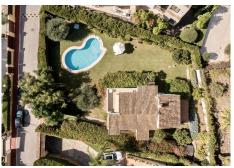

## R4868488

Nueva Andalucía

REF# R4868488 2.650.000 €

| BEDS | BATHS | BUILT  | PLOT    | TERRACE |
|------|-------|--------|---------|---------|
| 5    | 4     | 252 m² | 1036 m² | 51 m²   |

Welcome to this charming Mediterranean villa located in the prestigious Parcelas del Golf, one of the best addresses in Nueva Andalucía! From the entrance, you are greeted by a welcoming hallway leading to the kitchen, living room, dining room, two bedrooms, and one bathroom. From the living room, you step out to the patio, where you can sit and relax while overlooking the beautiful, lush garden. Or why not enjoy the inviting pool with refreshing swims on hot summer days, or stroll around among tropical trees, including lemon, lime, orange, and avocado. Upstairs, there are three spacious bedrooms. The master bedroom features a private terrace overlooking the golf valley, fitted wardrobes, and an en-suite bathroom with room for both a shower and a bathtub. One of the guest rooms can also serve as a master bedroom, as it has an en-suite bathroom and a walk-in closet. The third bedroom has space for a double bed. As you enter the property, you're welcomed by a beautiful driveway lined with pink flowers, leading up to the house and offering space for 3-4 cars. Parcelas del Golf is an exclusive, established urbanization of around fifty villas, set on spacious plots with mature gardens, and offers 24-hour security in a gated community. The area has a pleasant atmosphere, and in the immediate vicinity, you'll find supermarkets, restaurants, and cafés. Once the riverwalk is completed, you'll also have the option to walk or cycle along the river down to the beach and Puerto Banús. The central location makes this an excellent year-round or holiday home with great rental