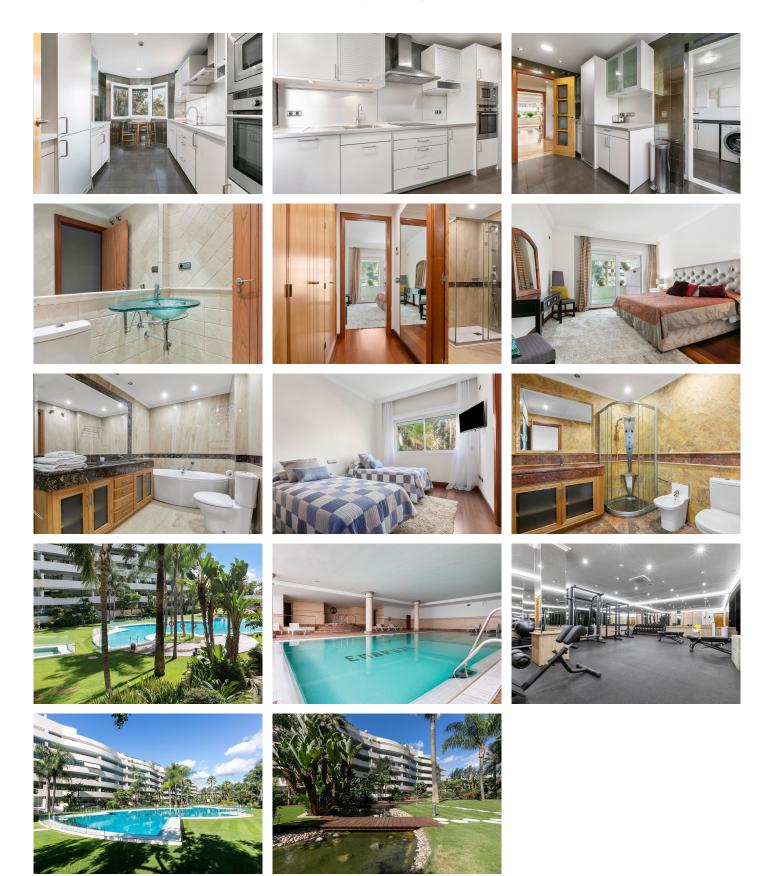

R4868449

Nueva Andalucía

REF# R4868449 950.000 €

| BEDS | BATHS | BUILT  |
|------|-------|--------|
| 2    | 3     | 157 m² |

Discover your new home in the prestigious Embrujo de Banús, located in Nueva Andalucía, Marbella. This elegant 2-bedroom flat offers maximum comfort and privacy, as both bedrooms have en-suite bathrooms. Enjoy relaxing moments on its spacious terrace, which invites you to share all fresco dinners with family and friends. In addition, you will have access to communal facilities, which include an outdoor swimming pool and a heated indoor pool, ideal for relaxing all year round, and a fully equipped gymnasium. Just steps away from Puerto Banús, luxury boutiques, high-end restaurants and lively nightlife will surround you. Its famous marina lets you enjoy seaside strolls and various water activities. Don't miss the opportunity to make this flat your new home in one of the most exclusive areas of the Costa del Sol! Contact us for more details and to arrange a viewing.