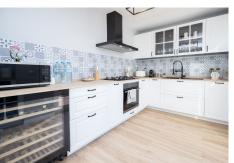

## R4867624 Riviera del Sol REF# R4867624 520.000 €

| BEDS | BATHS | BUILT  | TERRACE |
|------|-------|--------|---------|
| 4    | 4     | 189 m² | 60 m²   |

Stunning Modern Home with Scandinavian Elegance Discover this elegant and modern home, fully furnished with exquisite Scandinavian furniture. This property features four spacious bedrooms and four luxurious bathrooms. The living and dining areas boast a double-height ceiling and a cozy fireplace, creating a warm and inviting atmosphere. The independent kitchen opens onto a balcony, perfect for enjoying your morning coffee. The highlight of this home is the beautiful roof terrace with breathtaking sea views. The private garden, spanning 120 m<sup>2</sup>, offers a serene retreat. Additionally, the property includes an underground garage space and a storage room. This home is equipped with a highly efficient solar energy system, featuring 17 panels, ensuring low monthly electricity bills. The community amenities include two pools, a children's pool, showers, sun loungers, and a meticulously maintained garden. Located in the Riviera del Sol, this home is just a 5 minute drive from Max Beach, and 3 minutes from the nearest supermarket and restaurants. The property is sold partly furnished and decorated, ready for you to move in and enjoy.