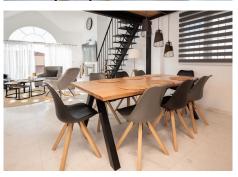

## R4867624 Riviera del Sol REF# R4867624 520.000 €

| BEDS | BATHS | BUILT  | TERRACE |
|------|-------|--------|---------|
| 4    | 4     | 189 m² | 60 m²   |

Stunning Modern Home with Scandinavian Elegance Discover this elegant and modern home, fully furnished with exquisite Scandinavian furniture. This property features four spacious bedrooms and four luxurious bathrooms. The living and dining areas boast a double-height ceiling and a cozy fireplace, creating a warm and inviting atmosphere. The independent kitchen opens onto a balcony, perfect for enjoying your morning coffee. The highlight of this home is the beautiful roof terrace with breathtaking sea views. The private garden, spanning 120 m<sup>2</sup>, offers a serene retreat. Additionally, the property includes an underground garage space and a storage room. This home is equipped with a highly efficient solar energy system, featuring 17 panels, ensuring low monthly electricity bills. The community amenities include two pools, a children's pool, showers, sun loungers, and a meticulously maintained garden. Located in the Riviera del Sol, this home is just a 5 minute drive from Max Beach, and 3 minutes from the nearest supermarket and restaurants. The property is sold partly furnished and decorated, ready for you to move in and enjoy.