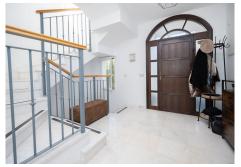

## R4867624 Riviera del Sol REF# R4867624 520.000 €

| BEDS | BATHS | BUILT  | TERRACE |
|------|-------|--------|---------|
| 4    | 4     | 189 m² | 60 m²   |

Stunning Modern Home with Scandinavian Elegance Discover this elegant and modern home, fully furnished with exquisite Scandinavian furniture. This property features four spacious bedrooms and four luxurious bathrooms. The living and dining areas boast a double-height ceiling and a cozy fireplace, creating a warm and inviting atmosphere. The independent kitchen opens onto a balcony, perfect for enjoying your morning coffee. The highlight of this home is the beautiful roof terrace with breathtaking sea views. The private garden, spanning 120 m<sup>2</sup>, offers a serene retreat. Additionally, the property includes an underground garage space and a storage room. This home is equipped with a highly efficient solar energy system, featuring 17 panels, ensuring low monthly electricity bills. The community amenities include two pools, a children's pool, showers, sun loungers, and a meticulously maintained garden. Located in the Riviera del Sol, this home is just a 5 minute drive from Max Beach, and 3 minutes from the nearest supermarket and restaurants. The property is sold partly furnished and decorated, ready for you to move in and enjoy.