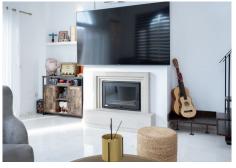

## R4867624 Riviera del Sol REF# R4867624 520.000 €

| BEDS | BATHS | BUILT  | TERRACE |
|------|-------|--------|---------|
| 4    | 4     | 189 m² | 60 m²   |

Stunning Modern Home with Scandinavian Elegance Discover this elegant and modern home, fully furnished with exquisite Scandinavian furniture. This property features four spacious bedrooms and four luxurious bathrooms. The living and dining areas boast a double-height ceiling and a cozy fireplace, creating a warm and inviting atmosphere. The independent kitchen opens onto a balcony, perfect for enjoying your morning coffee. The highlight of this home is the beautiful roof terrace with breathtaking sea views. The private garden, spanning 120 m<sup>2</sup>, offers a serene retreat. Additionally, the property includes an underground garage space and a storage room. This home is equipped with a highly efficient solar energy system, featuring 17 panels, ensuring low monthly electricity bills. The community amenities include two pools, a children's pool, showers, sun loungers, and a meticulously maintained garden. Located in the Riviera del Sol, this home is just a 5 minute drive from Max Beach, and 3 minutes from the nearest supermarket and restaurants. The property is sold partly furnished and decorated, ready for you to move in and enjoy.