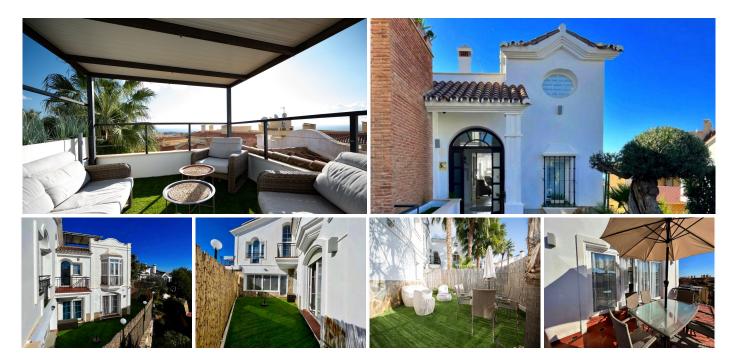

## R4867624 Riviera del Sol REF# R4867624 520.000 €

| BEDS | BATHS | BUILT  | TERRACE |
|------|-------|--------|---------|
| 4    | 4     | 189 m² | 60 m²   |

Stunning Modern Home with Scandinavian Elegance Discover this elegant and modern home, fully furnished with exquisite Scandinavian furniture. This property features four spacious bedrooms and four luxurious bathrooms. The living and dining areas boast a double-height ceiling and a cozy fireplace, creating a warm and inviting atmosphere. The independent kitchen opens onto a balcony, perfect for enjoying your morning coffee. The highlight of this home is the beautiful roof terrace with breathtaking sea views. The private garden, spanning 120 m<sup>2</sup>, offers a serene retreat. Additionally, the property includes an underground garage space and a storage room. This home is equipped with a highly efficient solar energy system, featuring 17 panels, ensuring low monthly electricity bills. The community amenities include two pools, a children's pool, showers, sun loungers, and a meticulously maintained garden. Located in the Riviera del Sol, this home is just a 5 minute drive from Max Beach, and 3 minutes from the nearest supermarket and restaurants. The property is sold partly furnished and decorated, ready for you to move in and enjoy.