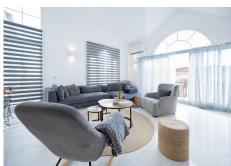

## R4867624 Riviera del Sol REF# R4867624 520.000 €

| BEDS | BATHS | BUILT  | TERRACE |
|------|-------|--------|---------|
| 4    | 4     | 189 m² | 60 m²   |

Stunning Modern Home with Scandinavian Elegance Discover this elegant and modern home, fully furnished with exquisite Scandinavian furniture. This property features four spacious bedrooms and four luxurious bathrooms. The living and dining areas boast a double-height ceiling and a cozy fireplace, creating a warm and inviting atmosphere. The independent kitchen opens onto a balcony, perfect for enjoying your morning coffee. The highlight of this home is the beautiful roof terrace with breathtaking sea views. The private garden, spanning 120 m<sup>2</sup>, offers a serene retreat. Additionally, the property includes an underground garage space and a storage room. This home is equipped with a highly efficient solar energy system, featuring 17 panels, ensuring low monthly electricity bills. The community amenities include two pools, a children's pool, showers, sun loungers, and a meticulously maintained garden. Located in the Riviera del Sol, this home is just a 5 minute drive from Max Beach, and 3 minutes from the nearest supermarket and restaurants. The property is sold partly furnished and decorated, ready for you to move in and enjoy.