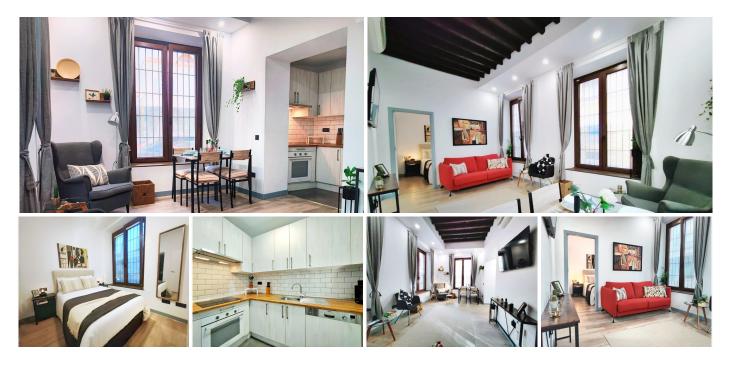

## R4867465 ♥ Málaga Centro REF# R4867465 279.000 €

BEDS

1

BATHS

1

BUILT

61 m<sup>2</sup>

Beautifully reformed 1 bedroom ground floor apartment located in a historic building of approximately140 years old, The building was remodelled in 2005 but has kept all of its original exterior features, it has an elevator and only 5 other neighbours in the community, The property overlooks the famous Monastery San Jose founded in 1585. It is a 2 min walk to Calle Carreteria and within a few minutes more you are at all the historic landmarks of Malaga. Being on the edge of the historic centre it has a fantastic peaceful location.as you are not directly on top of bars and Restaurants. Another big advantage is being located just meters away from Parking las Delicias with easy access by car to such a central location difficult to find. On entering the property the first thing you notice is the amount of light that enters it due to its high beamed ceilings and full length windows. It has been fully reformed inside including a fully fitted kitchen, windows, floors, doors etc. This will make a perfect place to live or ideal holiday home to explore this beautiful city.