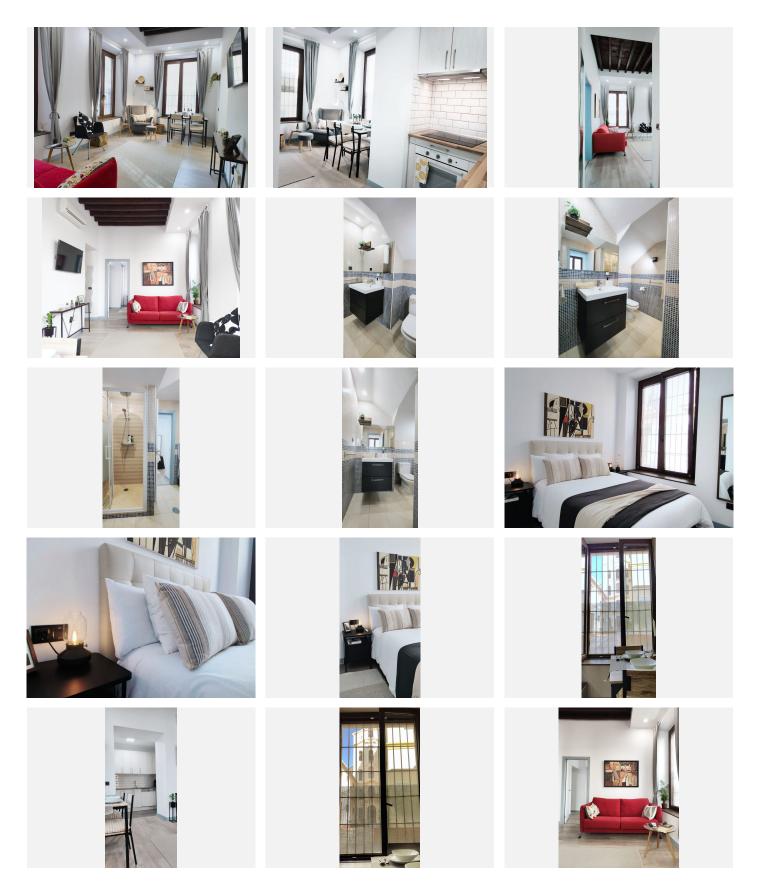

## R4867465 ♥ Málaga Centro REF# R4867465 279.000 €

BEDS

1

BATHS

1

BUILT

61 m<sup>2</sup>

Beautifully reformed 1 bedroom ground floor apartment located in a historic building of approximately140 years old, The building was remodelled in 2005 but has kept all of its original exterior features, it has an elevator and only 5 other neighbours in the community, The property overlooks the famous Monastery San Jose founded in 1585. It is a 2 min walk to Calle Carreteria and within a few minutes more you are at all the historic landmarks of Malaga. Being on the edge of the historic centre it has a fantastic peaceful location.as you are not directly on top of bars and Restaurants. Another big advantage is being located just meters away from Parking las Delicias with easy access by car to such a central location difficult to find. On entering the property the first thing you notice is the amount of light that enters it due to its high beamed ceilings and full length windows. It has been fully reformed inside including a fully fitted kitchen, windows, floors, doors etc. This will make a perfect place to live or ideal holiday home to explore this beautiful city.