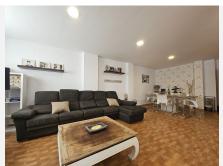

## R4867447 Sestepona

REF# R4867447 675.000 €

| BEDS | BATHS | BUILT  | TERRACE           |
|------|-------|--------|-------------------|
| 5    | 4     | 176 m² | 20 m <sup>2</sup> |

Charming 3-Bedroom Townhouse with Converted Basement in Estepona Town – Ready to View! Discover this beautifully presented 3-bedroom townhouse, perfectly situated in the heart of Estepona town. This spacious and well-maintained home offers an ideal blend of modern convenience and traditional charm, ideal for families, couples, or investors seeking a prime location on the Costa del Sol. Key Features: 3 spacious bedrooms: Bright and airy, with built-in wardrobes and plenty of natural light. Converted basement: A versatile space that can be used as an additional living area, home office, playroom, or gym—tailored to suit your needs. Open-plan living and dining area: Offering a comfortable and cozy space for relaxing or entertaining. Fully equipped kitchen: Modern appliances and ample storage, perfect for culinary enthusiasts. Private terrace: An outdoor area for al fresco dining or simply enjoying Estepona's sunny climate. Prime location: Walking distance to local shops, restaurants, schools, and Estepona's stunning beaches. Move-in ready: This home is available for immediate viewings, with no need for renovations. Enjoy the convenience of town living while also having access to Estepona's scenic coastal areas. This townhouse offers the perfect balance of space, functionality, and location, making it a must-see property.