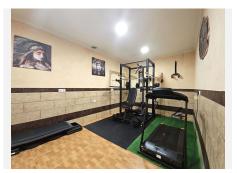

## R4867447 Sestepona

REF# R4867447 675.000 €

| BEDS | BATHS | BUILT  | TERRACE           |
|------|-------|--------|-------------------|
| 5    | 4     | 176 m² | 20 m <sup>2</sup> |

Charming 3-Bedroom Townhouse with Converted Basement in Estepona Town – Ready to View! Discover this beautifully presented 3-bedroom townhouse, perfectly situated in the heart of Estepona town. This spacious and well-maintained home offers an ideal blend of modern convenience and traditional charm, ideal for families, couples, or investors seeking a prime location on the Costa del Sol. Key Features: 3 spacious bedrooms: Bright and airy, with built-in wardrobes and plenty of natural light. Converted basement: A versatile space that can be used as an additional living area, home office, playroom, or gym—tailored to suit your needs. Open-plan living and dining area: Offering a comfortable and cozy space for relaxing or entertaining. Fully equipped kitchen: Modern appliances and ample storage, perfect for culinary enthusiasts. Private terrace: An outdoor area for al fresco dining or simply enjoying Estepona's sunny climate. Prime location: Walking distance to local shops, restaurants, schools, and Estepona's stunning beaches. Move-in ready: This home is available for immediate viewings, with no need for renovations. Enjoy the convenience of town living while also having access to Estepona's scenic coastal areas. This townhouse offers the perfect balance of space, functionality, and location, making it a must-see property.