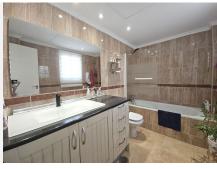

## R4867447 Sestepona

REF# R4867447 675.000 €

| BEDS | BATHS | BUILT  | TERRACE           |
|------|-------|--------|-------------------|
| 5    | 4     | 176 m² | 20 m <sup>2</sup> |

Charming 3-Bedroom Townhouse with Converted Basement in Estepona Town – Ready to View! Discover this beautifully presented 3-bedroom townhouse, perfectly situated in the heart of Estepona town. This spacious and well-maintained home offers an ideal blend of modern convenience and traditional charm, ideal for families, couples, or investors seeking a prime location on the Costa del Sol. Key Features: 3 spacious bedrooms: Bright and airy, with built-in wardrobes and plenty of natural light. Converted basement: A versatile space that can be used as an additional living area, home office, playroom, or gym—tailored to suit your needs. Open-plan living and dining area: Offering a comfortable and cozy space for relaxing or entertaining. Fully equipped kitchen: Modern appliances and ample storage, perfect for culinary enthusiasts. Private terrace: An outdoor area for al fresco dining or simply enjoying Estepona's sunny climate. Prime location: Walking distance to local shops, restaurants, schools, and Estepona's stunning beaches. Move-in ready: This home is available for immediate viewings, with no need for renovations. Enjoy the convenience of town living while also having access to Estepona's scenic coastal areas. This townhouse offers the perfect balance of space, functionality, and location, making it a must-see property.