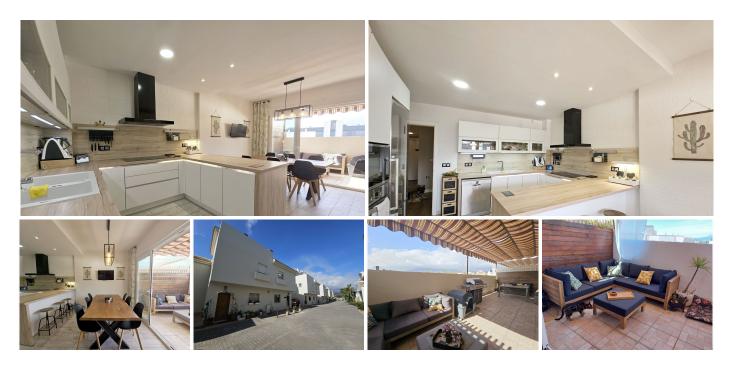

## R4867447 Sestepona

REF# R4867447 675.000 €

| BEDS | BATHS | BUILT  | TERRACE           |
|------|-------|--------|-------------------|
| 5    | 4     | 176 m² | 20 m <sup>2</sup> |

Charming 3-Bedroom Townhouse with Converted Basement in Estepona Town – Ready to View! Discover this beautifully presented 3-bedroom townhouse, perfectly situated in the heart of Estepona town. This spacious and well-maintained home offers an ideal blend of modern convenience and traditional charm, ideal for families, couples, or investors seeking a prime location on the Costa del Sol. Key Features: 3 spacious bedrooms: Bright and airy, with built-in wardrobes and plenty of natural light. Converted basement: A versatile space that can be used as an additional living area, home office, playroom, or gym—tailored to suit your needs. Open-plan living and dining area: Offering a comfortable and cozy space for relaxing or entertaining. Fully equipped kitchen: Modern appliances and ample storage, perfect for culinary enthusiasts. Private terrace: An outdoor area for al fresco dining or simply enjoying Estepona's sunny climate. Prime location: Walking distance to local shops, restaurants, schools, and Estepona's stunning beaches. Move-in ready: This home is available for immediate viewings, with no need for renovations. Enjoy the convenience of town living while also having access to Estepona's scenic coastal areas. This townhouse offers the perfect balance of space, functionality, and location, making it a must-see property.