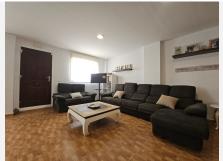

## R4867447 Sestepona

REF# R4867447 675.000 €

| BEDS | BATHS | BUILT  | TERRACE           |
|------|-------|--------|-------------------|
| 5    | 4     | 176 m² | 20 m <sup>2</sup> |

Charming 3-Bedroom Townhouse with Converted Basement in Estepona Town – Ready to View! Discover this beautifully presented 3-bedroom townhouse, perfectly situated in the heart of Estepona town. This spacious and well-maintained home offers an ideal blend of modern convenience and traditional charm, ideal for families, couples, or investors seeking a prime location on the Costa del Sol. Key Features: 3 spacious bedrooms: Bright and airy, with built-in wardrobes and plenty of natural light. Converted basement: A versatile space that can be used as an additional living area, home office, playroom, or gym—tailored to suit your needs. Open-plan living and dining area: Offering a comfortable and cozy space for relaxing or entertaining. Fully equipped kitchen: Modern appliances and ample storage, perfect for culinary enthusiasts. Private terrace: An outdoor area for al fresco dining or simply enjoying Estepona's sunny climate. Prime location: Walking distance to local shops, restaurants, schools, and Estepona's stunning beaches. Move-in ready: This home is available for immediate viewings, with no need for renovations. Enjoy the convenience of town living while also having access to Estepona's scenic coastal areas. This townhouse offers the perfect balance of space, functionality, and location, making it a must-see property.