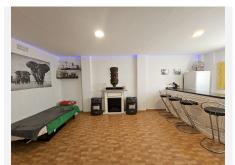

## R4867447 Sestepona

REF# R4867447 675.000 €

| BEDS | BATHS | BUILT  | TERRACE           |
|------|-------|--------|-------------------|
| 5    | 4     | 176 m² | 20 m <sup>2</sup> |

Charming 3-Bedroom Townhouse with Converted Basement in Estepona Town – Ready to View! Discover this beautifully presented 3-bedroom townhouse, perfectly situated in the heart of Estepona town. This spacious and well-maintained home offers an ideal blend of modern convenience and traditional charm, ideal for families, couples, or investors seeking a prime location on the Costa del Sol. Key Features: 3 spacious bedrooms: Bright and airy, with built-in wardrobes and plenty of natural light. Converted basement: A versatile space that can be used as an additional living area, home office, playroom, or gym—tailored to suit your needs. Open-plan living and dining area: Offering a comfortable and cozy space for relaxing or entertaining. Fully equipped kitchen: Modern appliances and ample storage, perfect for culinary enthusiasts. Private terrace: An outdoor area for al fresco dining or simply enjoying Estepona's sunny climate. Prime location: Walking distance to local shops, restaurants, schools, and Estepona's stunning beaches. Move-in ready: This home is available for immediate viewings, with no need for renovations. Enjoy the convenience of town living while also having access to Estepona's scenic coastal areas. This townhouse offers the perfect balance of space, functionality, and location, making it a must-see property.