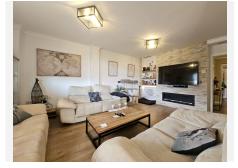

## R4867447 Sestepona

REF# R4867447 675.000 €

| BEDS | BATHS | BUILT  | TERRACE           |
|------|-------|--------|-------------------|
| 5    | 4     | 176 m² | 20 m <sup>2</sup> |

Charming 3-Bedroom Townhouse with Converted Basement in Estepona Town – Ready to View! Discover this beautifully presented 3-bedroom townhouse, perfectly situated in the heart of Estepona town. This spacious and well-maintained home offers an ideal blend of modern convenience and traditional charm, ideal for families, couples, or investors seeking a prime location on the Costa del Sol. Key Features: 3 spacious bedrooms: Bright and airy, with built-in wardrobes and plenty of natural light. Converted basement: A versatile space that can be used as an additional living area, home office, playroom, or gym—tailored to suit your needs. Open-plan living and dining area: Offering a comfortable and cozy space for relaxing or entertaining. Fully equipped kitchen: Modern appliances and ample storage, perfect for culinary enthusiasts. Private terrace: An outdoor area for al fresco dining or simply enjoying Estepona's sunny climate. Prime location: Walking distance to local shops, restaurants, schools, and Estepona's stunning beaches. Move-in ready: This home is available for immediate viewings, with no need for renovations. Enjoy the convenience of town living while also having access to Estepona's scenic coastal areas. This townhouse offers the perfect balance of space, functionality, and location, making it a must-see property.