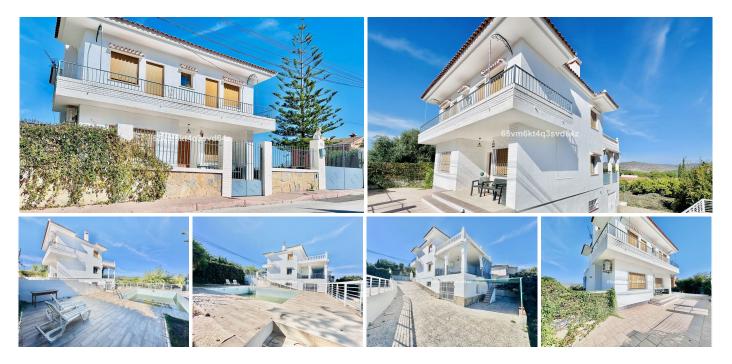

## R4866850 • Alhaurín de la Torre REF# R4866850 525.000 €

| BEDS | BATHS | BUILT  | TERRACE |
|------|-------|--------|---------|
| 5    | 3     | 320 m² | 30 m²   |

Discover your new home in Alhaurín de la Torre! This impressive detached villa of 320m<sup>2</sup> built on a plot of 1.425m<sup>2</sup> offers you everything you need to live in comfort and style. Enjoy a 37m<sup>2</sup> swimming pool and space for sun loungers, ideal for relaxing on sunny days. The large garden provides plenty of privacy and is perfect for enjoying the outdoors, currently planted with a variety of fruit trees. The property is distributed over three floors: on the ground floor you will find an entrance hall, a spacious living-dining room, a fully equipped kitchen, a terrace and a complete bathroom. The upper floor has 4 bedrooms and a renovated bathroom. The semi-basement is independent and has a multipurpose room, a bedroom, a kitchen, a bathroom and a storage room, perfect to be converted into a guest flat. The double glazed PVC windows ensure excellent energy efficiency. In addition, the property has fitted wardrobes, south, east and west orientation, and space to park several cars. Its location is unbeatable: just 5 minutes walk from the main avenue, schools, bus stop, pharmacy, restaurants and supermarket, and 5 minutes from the centre of Alhaurín de la Torre. Don't miss the opportunity to live in this magnificent house that combines comfort, privacy and an excellent location, come and visit it and fall in love!