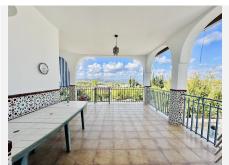

## R4866850 • Alhaurín de la Torre REF# R4866850 525.000 €

| BEDS | BATHS | BUILT  | TERRACE |
|------|-------|--------|---------|
| 5    | 3     | 320 m² | 30 m²   |

Discover your new home in Alhaurín de la Torre! This impressive detached villa of 320m<sup>2</sup> built on a plot of 1.425m<sup>2</sup> offers you everything you need to live in comfort and style. Enjoy a 37m<sup>2</sup> swimming pool and space for sun loungers, ideal for relaxing on sunny days. The large garden provides plenty of privacy and is perfect for enjoying the outdoors, currently planted with a variety of fruit trees. The property is distributed over three floors: on the ground floor you will find an entrance hall, a spacious living-dining room, a fully equipped kitchen, a terrace and a complete bathroom. The upper floor has 4 bedrooms and a renovated bathroom. The semi-basement is independent and has a multipurpose room, a bedroom, a kitchen, a bathroom and a storage room, perfect to be converted into a guest flat. The double glazed PVC windows ensure excellent energy efficiency. In addition, the property has fitted wardrobes, south, east and west orientation, and space to park several cars. Its location is unbeatable: just 5 minutes walk from the main avenue, schools, bus stop, pharmacy, restaurants and supermarket, and 5 minutes from the centre of Alhaurín de la Torre. Don't miss the opportunity to live in this magnificent house that combines comfort, privacy and an excellent location, come and visit it and fall in love!