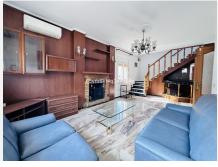

## R4866850 • Alhaurín de la Torre REF# R4866850 525.000 €

| BEDS | BATHS | BUILT  | TERRACE |
|------|-------|--------|---------|
| 5    | 3     | 320 m² | 30 m²   |

Discover your new home in Alhaurín de la Torre! This impressive detached villa of 320m<sup>2</sup> built on a plot of 1.425m<sup>2</sup> offers you everything you need to live in comfort and style. Enjoy a 37m<sup>2</sup> swimming pool and space for sun loungers, ideal for relaxing on sunny days. The large garden provides plenty of privacy and is perfect for enjoying the outdoors, currently planted with a variety of fruit trees. The property is distributed over three floors: on the ground floor you will find an entrance hall, a spacious living-dining room, a fully equipped kitchen, a terrace and a complete bathroom. The upper floor has 4 bedrooms and a renovated bathroom. The semi-basement is independent and has a multipurpose room, a bedroom, a kitchen, a bathroom and a storage room, perfect to be converted into a guest flat. The double glazed PVC windows ensure excellent energy efficiency. In addition, the property has fitted wardrobes, south, east and west orientation, and space to park several cars. Its location is unbeatable: just 5 minutes walk from the main avenue, schools, bus stop, pharmacy, restaurants and supermarket, and 5 minutes from the centre of Alhaurín de la Torre. Don't miss the opportunity to live in this magnificent house that combines comfort, privacy and an excellent location, come and visit it and fall in love!