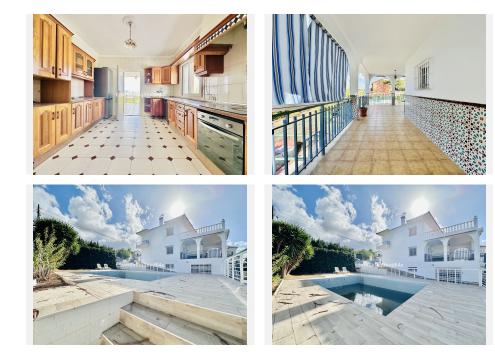

## R4866850 • Alhaurín de la Torre REF# R4866850 525.000 €

| BEDS | BATHS | BUILT  | TERRACE |
|------|-------|--------|---------|
| 5    | 3     | 320 m² | 30 m²   |

Discover your new home in Alhaurín de la Torre! This impressive detached villa of 320m<sup>2</sup> built on a plot of 1.425m<sup>2</sup> offers you everything you need to live in comfort and style. Enjoy a 37m<sup>2</sup> swimming pool and space for sun loungers, ideal for relaxing on sunny days. The large garden provides plenty of privacy and is perfect for enjoying the outdoors, currently planted with a variety of fruit trees. The property is distributed over three floors: on the ground floor you will find an entrance hall, a spacious living-dining room, a fully equipped kitchen, a terrace and a complete bathroom. The upper floor has 4 bedrooms and a renovated bathroom. The semi-basement is independent and has a multipurpose room, a bedroom, a kitchen, a bathroom and a storage room, perfect to be converted into a guest flat. The double glazed PVC windows ensure excellent energy efficiency. In addition, the property has fitted wardrobes, south, east and west orientation, and space to park several cars. Its location is unbeatable: just 5 minutes walk from the main avenue, schools, bus stop, pharmacy, restaurants and supermarket, and 5 minutes from the centre of Alhaurín de la Torre. Don't miss the opportunity to live in this magnificent house that combines comfort, privacy and an excellent location, come and visit it and fall in love!