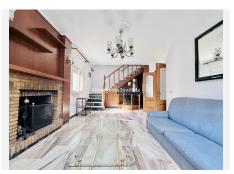

## R4866850 • Alhaurín de la Torre REF# R4866850 525.000 €

| BEDS | BATHS | BUILT  | TERRACE |
|------|-------|--------|---------|
| 5    | 3     | 320 m² | 30 m²   |

Discover your new home in Alhaurín de la Torre! This impressive detached villa of 320m<sup>2</sup> built on a plot of 1.425m<sup>2</sup> offers you everything you need to live in comfort and style. Enjoy a 37m<sup>2</sup> swimming pool and space for sun loungers, ideal for relaxing on sunny days. The large garden provides plenty of privacy and is perfect for enjoying the outdoors, currently planted with a variety of fruit trees. The property is distributed over three floors: on the ground floor you will find an entrance hall, a spacious living-dining room, a fully equipped kitchen, a terrace and a complete bathroom. The upper floor has 4 bedrooms and a renovated bathroom. The semi-basement is independent and has a multipurpose room, a bedroom, a kitchen, a bathroom and a storage room, perfect to be converted into a guest flat. The double glazed PVC windows ensure excellent energy efficiency. In addition, the property has fitted wardrobes, south, east and west orientation, and space to park several cars. Its location is unbeatable: just 5 minutes walk from the main avenue, schools, bus stop, pharmacy, restaurants and supermarket, and 5 minutes from the centre of Alhaurín de la Torre. Don't miss the opportunity to live in this magnificent house that combines comfort, privacy and an excellent location, come and visit it and fall in love!