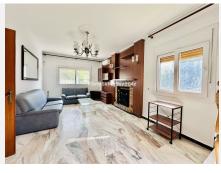

## R4866850 • Alhaurín de la Torre REF# R4866850 525.000 €

| BEDS | BATHS | BUILT  | TERRACE |
|------|-------|--------|---------|
| 5    | 3     | 320 m² | 30 m²   |

Discover your new home in Alhaurín de la Torre! This impressive detached villa of 320m<sup>2</sup> built on a plot of 1.425m<sup>2</sup> offers you everything you need to live in comfort and style. Enjoy a 37m<sup>2</sup> swimming pool and space for sun loungers, ideal for relaxing on sunny days. The large garden provides plenty of privacy and is perfect for enjoying the outdoors, currently planted with a variety of fruit trees. The property is distributed over three floors: on the ground floor you will find an entrance hall, a spacious living-dining room, a fully equipped kitchen, a terrace and a complete bathroom. The upper floor has 4 bedrooms and a renovated bathroom. The semi-basement is independent and has a multipurpose room, a bedroom, a kitchen, a bathroom and a storage room, perfect to be converted into a guest flat. The double glazed PVC windows ensure excellent energy efficiency. In addition, the property has fitted wardrobes, south, east and west orientation, and space to park several cars. Its location is unbeatable: just 5 minutes walk from the main avenue, schools, bus stop, pharmacy, restaurants and supermarket, and 5 minutes from the centre of Alhaurín de la Torre. Don't miss the opportunity to live in this magnificent house that combines comfort, privacy and an excellent location, come and visit it and fall in love!