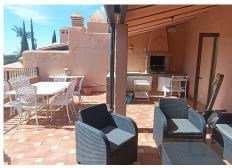

## R4864345

Atalaya

REF# R4864345 520.000 €

| BEDS | BATHS | BUILT  | TERRACE |
|------|-------|--------|---------|
| 3    | 3.5   | 186 m² | 112 m²  |

LARGE DUPLEX PENTHOUSE NEXT TO THE ATALAYA AND EL CAMPANARIO GOLF COURSES. Spectacular property, in perfect condition, located in the quiet area of ??Atalaya, close to services such as schools, supermarkets, restaurants. just a few minutes from Guadalmina and San Pedro de Alcántara. Penthouse - duplex in excellent condition, stands out for its spacious dimensions. The ground floor consists of two bedrooms, each with its own bathroom, plus another guest bathroom, a large sunny living room connected to a 30m / 2 south-facing terrace overlooking the tropical gardens and a large kitchen equipped with a laundry room. Independent. On the upper floor is the master bedroom with en-suite bathroom and dressing room, and a huge 80m / 2 terrace, with different living areas and an independent barbecue area. Numbered outdoor parking space included in the price The property is located within a fantastic urbanization with 24-hour security, the complex has three communal swimming pools, beautiful gardens and tennis and paddle tennis courts, An ideal property for clients who want to enjoy a large property ready to move into, on the Costa del Sol next to the golf courses, 10 minutes by car from Puerto Banus, and 15 minutes from the city of Marbella.