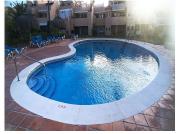

## R4864345

Atalaya

REF# R4864345 520.000 €

| BEDS | BATHS | BUILT  | TERRACE |
|------|-------|--------|---------|
| 3    | 3.5   | 186 m² | 112 m²  |

LARGE DUPLEX PENTHOUSE NEXT TO THE ATALAYA AND EL CAMPANARIO GOLF COURSES. Spectacular property, in perfect condition, located in the quiet area of ??Atalaya, close to services such as schools, supermarkets, restaurants. just a few minutes from Guadalmina and San Pedro de Alcántara. Penthouse - duplex in excellent condition, stands out for its spacious dimensions. The ground floor consists of two bedrooms, each with its own bathroom, plus another guest bathroom, a large sunny living room connected to a 30m / 2 south-facing terrace overlooking the tropical gardens and a large kitchen equipped with a laundry room. Independent. On the upper floor is the master bedroom with en-suite bathroom and dressing room, and a huge 80m / 2 terrace, with different living areas and an independent barbecue area. Numbered outdoor parking space included in the price The property is located within a fantastic urbanization with 24-hour security, the complex has three communal swimming pools, beautiful gardens and tennis and paddle tennis courts, An ideal property for clients who want to enjoy a large property ready to move into, on the Costa del Sol next to the golf courses, 10 minutes by car from Puerto Banus, and 15 minutes from the city of Marbella.