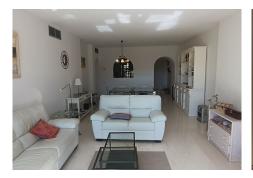

## R4864345

Atalaya

REF# R4864345 520.000 €

| BEDS | BATHS | BUILT  | TERRACE |
|------|-------|--------|---------|
| 3    | 3.5   | 186 m² | 112 m²  |

LARGE DUPLEX PENTHOUSE NEXT TO THE ATALAYA AND EL CAMPANARIO GOLF COURSES. Spectacular property, in perfect condition, located in the quiet area of ??Atalaya, close to services such as schools, supermarkets, restaurants. just a few minutes from Guadalmina and San Pedro de Alcántara. Penthouse - duplex in excellent condition, stands out for its spacious dimensions. The ground floor consists of two bedrooms, each with its own bathroom, plus another guest bathroom, a large sunny living room connected to a 30m / 2 south-facing terrace overlooking the tropical gardens and a large kitchen equipped with a laundry room. Independent. On the upper floor is the master bedroom with en-suite bathroom and dressing room, and a huge 80m / 2 terrace, with different living areas and an independent barbecue area. Numbered outdoor parking space included in the price The property is located within a fantastic urbanization with 24-hour security, the complex has three communal swimming pools, beautiful gardens and tennis and paddle tennis courts, An ideal property for clients who want to enjoy a large property ready to move into, on the Costa del Sol next to the golf courses, 10 minutes by car from Puerto Banus, and 15 minutes from the city of Marbella.