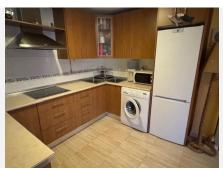

## R4862812

Manilva

REF# R4862812 183.000 €

| BEDS | BATHS | BUILT | TERRACE |
|------|-------|-------|---------|
| 1    | 1     | 50 m² | 16 m²   |

Very charming penthouse in a central area of Sabinillas, surrounded by all services within walking distance, less than 1 minute away (supermarkets, coffee shops and restaurants, pharmacies, schools, post office, etc.) and just 5-7 minutes walk to the Paseo Marítimo and the beach of Sabinillas. All services without the need to use a vehicle. Located on the 5th floor of the building, its magnificent west orientation, and its dominant position due to its height, allow you to have wonderful views of the social club and its pool, the Sierra, Manilva Pueblo and Casares, in addition to being free of nearby buildings, and not being able to build in front of it, therefore having great tranquility and free of noise, as it is an area with little traffic only for residents. This penthouse has an area of 50 m2 of housing and 16 m2 of terrace without taking into account common areas, storage rooms and garage space (91.78 m2 in total built). The house is distributed in 1 entrance hall, with a hallway, 1 bedroom with built-in wardrobe, 1 bathroom with shower, living room with American kitchen, fully equipped, which leads to a double sliding door with access to the spectacular terrace, which incorporates 2 perfectly finished storage rooms on both sides of the terrace itself (1 of a very good size), and that allow us to store both the furniture of the terrace (tables, chairs, hammocks...), as well as what is necessary for the house. The large terrace has an aluminum structure installation, with sail-type awnings on the top, which allow us to have the entire terrace completely in the shade, in addition to front

and side awnings (all in perfect condition), to have maximum privacy. This penthouse also has a preinstallation of air conditioning through ducts, having installed a Split type inverter equipment, currently with the capacity to air-condition the entire house, in addition to double-glazed windows with double glazing. The state of the house in terms of conservation is excellent. The house has 1 large garage space in the building, included in the price, which allows access directly from it, to the Penthouse floor in a comfortable way by elevator, only accessible to the owners. The common areas and the garage have surveillance through a closed circuit video recording system, with cameras installed at strategic points and all access to portals and garages. The owner of this house also has access to the pool area only for members, in front of the building, with a large lawn area, and with all the services. Access to the pool is not for all neighbors, only for members and with access control to it. Access to the pool is a few meters from the access to the main entrance of the building. Possibility of selling the property with the complete furniture to enjoy it immediately. Enjoy a booming area, and that allows you both personal or family enjoyment, or as an investment. Do not miss the opportunity, as it is a very demanded area with all the possible benefits (housing, large terrace, garage, storage room and swimming pool). Floor Apartment, Manilva, Costa del Sol. 1 Bedroom, 1 Bathroom, Built 50 m<sup>2</sup>, Terrace 16 m<sup>2</sup>. Setting: Town, Suburban, Commercial Area, Village, Close To Shops, Close To Town, Close To Schools, Urbanisation. Orientation: North West. Condition: Excellent. Pool: Communal. Climate Control: Air Conditioning, Hot A/C, Cold A/C. Views: Mountain. Features: Covered Terrace, Lift, Fitted Wardrobes, Near Transport, Private Terrace, WiFi, Storage Room, Utility Room, Access for people with reduced mobility, Double Glazing, Courtesy Bus, Near Church, Fiber Optic. Furniture: Part Furnished. Kitchen: Fully Fitted. Security: Gated Complex. Parking: Underground, Garage, Covered, Private. Category: Resale.