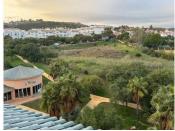

## R4862812

Manilva

REF# R4862812 183.000 €

| BEDS | BATHS | BUILT | TERRACE |
|------|-------|-------|---------|
| 1    | 1     | 50 m² | 16 m²   |

Very charming penthouse in a central area of Sabinillas, surrounded by all services within walking distance, less than 1 minute away (supermarkets, coffee shops and restaurants, pharmacies, schools, post office, etc.) and just 5-7 minutes walk to the Paseo Marítimo and the beach of Sabinillas. All services without the need to use a vehicle. Located on the 5th floor of the building, its magnificent west orientation, and its dominant position due to its height, allow you to have wonderful views of the social club and its pool, the Sierra, Manilva Pueblo and Casares, in addition to being free of nearby buildings, and not being able to build in front of it, therefore having great tranquility and free of noise, as it is an area with little traffic only for residents. This penthouse has an area of 50 m2 of housing and 16 m2 of terrace without taking into account common areas, storage rooms and garage space (91.78 m2 in total built). The house is distributed in 1 entrance hall, with a hallway, 1 bedroom with built-in wardrobe, 1 bathroom with shower, living room with American kitchen, fully equipped, which leads to a double sliding door with access to the spectacular terrace, which incorporates 2 perfectly finished storage rooms on both sides of the terrace itself (1 of a very good size), and that allow us to store both the furniture of the terrace (tables, chairs, hammocks...), as well as what is necessary for the house. The large terrace has an aluminum structure installation, with sail-type awnings on the top, which allow us to have the entire terrace completely in the shade, in addition to front