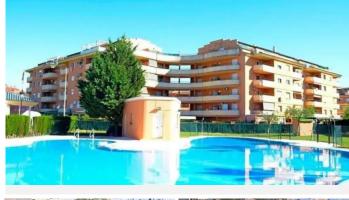

## R4862812

Manilva

REF# R4862812 183.000 €

| BEDS | BATHS | BUILT | TERRACE |
|------|-------|-------|---------|
| 1    | 1     | 50 m² | 16 m²   |

Very charming penthouse in a central area of Sabinillas, surrounded by all services within walking distance, less than 1 minute away (supermarkets, coffee shops and restaurants, pharmacies, schools, post office, etc.) and just 5-7 minutes walk to the Paseo Marítimo and the beach of Sabinillas. All services without the need to use a vehicle. Located on the 5th floor of the building, its magnificent west orientation, and its dominant position due to its height, allow you to have wonderful views of the social club and its pool, the Sierra, Manilva Pueblo and Casares, in addition to being free of nearby buildings, and not being able to build in front of it, therefore having great tranquility and free of noise, as it is an area with little traffic only for residents. This penthouse has an area of 50 m2 of housing and 16 m2 of terrace without taking into account common areas, storage rooms and garage space (91.78 m2 in total built). The house is distributed in 1 entrance hall, with a hallway, 1 bedroom with built-in wardrobe, 1 bathroom with shower, living room with American kitchen, fully equipped, which leads to a double sliding door with access to the spectacular terrace, which incorporates 2 perfectly finished storage rooms on both sides of the terrace itself (1 of a very good size), and that allow us to store both the furniture of the terrace (tables, chairs, hammocks...), as well as what is necessary for the house. The large terrace has an aluminum structure installation, with sail-type awnings on the top, which allow us to have the entire terrace completely in the shade, in addition to front

and side awnings (all in perfect condition), to have maximum privacy. This penthouse also has a preinstallation of air conditioning through ducts, having installed a Split type inverter equipment, currently with the capacity to air-condition the entire house, in addition to double-glazed windows with double glazing. The state of the house in terms of conservation is excellent. The house has 1 large garage space in the building, included in the price, which allows access directly from it, to the Penthouse floor in a comfortable way by elevator, only accessible to the owners. The common areas and the garage have surveillance through a closed circuit video recording system, with cameras installed at strategic points and all access to portals and garages. The owner of this house also has access to the pool area only for members, in front of the building, with a large lawn area, and with all the services. Access to the pool is not for all neighbors, only for members and with access control to it. Access to the pool is a few meters from the access to the main entrance of the building. Possibility of selling the property with the complete furniture to enjoy it immediately. Enjoy a booming area, and that allows you both personal or family enjoyment, or as an investment. Do not miss the opportunity, as it is a very demanded area with all the possible benefits (housing, large terrace, garage, storage room and swimming pool). Floor Apartment, Manilva, Costa del Sol. 1 Bedroom, 1 Bathroom, Built 50 m<sup>2</sup>, Terrace 16 m<sup>2</sup>. Setting: Town, Suburban, Commercial Area, Village, Close To Shops, Close To Town, Close To Schools, Urbanisation. Orientation: North West. Condition: Excellent. Pool: Communal. Climate Control: Air Conditioning, Hot A/C, Cold A/C. Views: Mountain. Features: Covered Terrace, Lift, Fitted Wardrobes, Near Transport, Private Terrace, WiFi, Storage Room, Utility Room, Access for people with reduced mobility, Double Glazing, Courtesy Bus, Near Church, Fiber Optic. Furniture: Part Furnished. Kitchen: Fully Fitted. Security: Gated Complex. Parking: Underground, Garage, Covered, Private. Category: Resale.