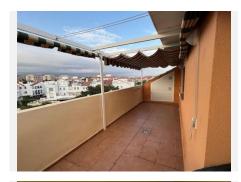

## R4862812

Manilva

REF# R4862812 183.000 €

| BEDS | BATHS | BUILT | TERRACE |
|------|-------|-------|---------|
| 1    | 1     | 50 m² | 16 m²   |

Very charming penthouse in a central area of Sabinillas, surrounded by all services within walking distance, less than 1 minute away (supermarkets, coffee shops and restaurants, pharmacies, schools, post office, etc.) and just 5-7 minutes walk to the Paseo Marítimo and the beach of Sabinillas. All services without the need to use a vehicle. Located on the 5th floor of the building, its magnificent west orientation, and its dominant position due to its height, allow you to have wonderful views of the social club and its pool, the Sierra, Manilva Pueblo and Casares, in addition to being free of nearby buildings, and not being able to build in front of it, therefore having great tranquility and free of noise, as it is an area with little traffic only for residents. This penthouse has an area of 50 m2 of housing and 16 m2 of terrace without taking into account common areas, storage rooms and garage space (91.78 m2 in total built). The house is distributed in 1 entrance hall, with a hallway, 1 bedroom with built-in wardrobe, 1 bathroom with shower, living room with American kitchen, fully equipped, which leads to a double sliding door with access to the spectacular terrace, which incorporates 2 perfectly finished storage rooms on both sides of the terrace itself (1 of a very good size), and that allow us to store both the furniture of the terrace (tables, chairs, hammocks...), as well as what is necessary for the house. The large terrace has an aluminum structure installation, with sail-type awnings on the top, which allow us to have the entire terrace completely in the shade, in addition to front

and side awnings (all in perfect condition), to have maximum privacy. This penthouse also has a preinstallation of air conditioning through ducts, having installed a Split type inverter equipment, currently with the capacity to air-condition the entire house, in addition to double-glazed windows with double glazing. The state of the house in terms of conservation is excellent. The house has 1 large garage space in the building, included in the price, which allows access directly from it, to the Penthouse floor in a comfortable way by elevator, only accessible to the owners. The common areas and the garage have surveillance through a closed circuit video recording system, with cameras installed at strategic points and all access to portals and garages. The owner of this house also has access to the pool area only for members, in front of the building, with a large lawn area, and with all the services. Access to the pool is not for all neighbors, only for members and with access control to it. Access to the pool is a few meters from the access to the main entrance of the building. Possibility of selling the property with the complete furniture to enjoy it immediately. Enjoy a booming area, and that allows you both personal or family enjoyment, or as an investment. Do not miss the opportunity, as it is a very demanded area with all the possible benefits (housing, large terrace, garage, storage room and swimming pool). Floor Apartment, Manilva, Costa del Sol. 1 Bedroom, 1 Bathroom, Built 50 m<sup>2</sup>, Terrace 16 m<sup>2</sup>. Setting: Town, Suburban, Commercial Area, Village, Close To Shops, Close To Town, Close To Schools, Urbanisation. Orientation: North West. Condition: Excellent. Pool: Communal. Climate Control: Air Conditioning, Hot A/C, Cold A/C. Views: Mountain. Features: Covered Terrace, Lift, Fitted Wardrobes, Near Transport, Private Terrace, WiFi, Storage Room, Utility Room, Access for people with reduced mobility, Double Glazing, Courtesy Bus, Near Church, Fiber Optic. Furniture: Part Furnished. Kitchen: Fully Fitted. Security: Gated Complex. Parking: Underground, Garage, Covered, Private. Category: Resale.