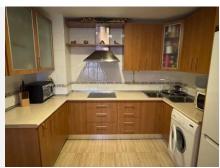

## R4862812

Manilva

REF# R4862812 183.000 €

| BEDS | BATHS | BUILT | TERRACE |
|------|-------|-------|---------|
| 1    | 1     | 50 m² | 16 m²   |

Very charming penthouse in a central area of Sabinillas, surrounded by all services within walking distance, less than 1 minute away (supermarkets, coffee shops and restaurants, pharmacies, schools, post office, etc.) and just 5-7 minutes walk to the Paseo Marítimo and the beach of Sabinillas. All services without the need to use a vehicle. Located on the 5th floor of the building, its magnificent west orientation, and its dominant position due to its height, allow you to have wonderful views of the social club and its pool, the Sierra, Manilva Pueblo and Casares, in addition to being free of nearby buildings, and not being able to build in front of it, therefore having great tranquility and free of noise, as it is an area with little traffic only for residents. This penthouse has an area of 50 m2 of housing and 16 m2 of terrace without taking into account common areas, storage rooms and garage space (91.78 m2 in total built). The house is distributed in 1 entrance hall, with a hallway, 1 bedroom with built-in wardrobe, 1 bathroom with shower, living room with American kitchen, fully equipped, which leads to a double sliding door with access to the spectacular terrace, which incorporates 2 perfectly finished storage rooms on both sides of the terrace itself (1 of a very good size), and that allow us to store both the furniture of the terrace (tables, chairs, hammocks...), as well as what is necessary for the house. The large terrace has an aluminum structure installation, with sail-type awnings on the top, which allow us to have the entire terrace completely in the shade, in addition to front