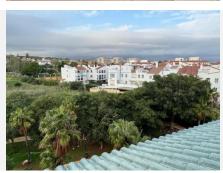

## R4862812

Manilva

REF# R4862812 183.000 €

| BEDS | BATHS | BUILT | TERRACE |
|------|-------|-------|---------|
| 1    | 1     | 50 m² | 16 m²   |

Very charming penthouse in a central area of Sabinillas, surrounded by all services within walking distance, less than 1 minute away (supermarkets, coffee shops and restaurants, pharmacies, schools, post office, etc.) and just 5-7 minutes walk to the Paseo Marítimo and the beach of Sabinillas. All services without the need to use a vehicle. Located on the 5th floor of the building, its magnificent west orientation, and its dominant position due to its height, allow you to have wonderful views of the social club and its pool, the Sierra, Manilva Pueblo and Casares, in addition to being free of nearby buildings, and not being able to build in front of it, therefore having great tranquility and free of noise, as it is an area with little traffic only for residents. This penthouse has an area of 50 m2 of housing and 16 m2 of terrace without taking into account common areas, storage rooms and garage space (91.78 m2 in total built). The house is distributed in 1 entrance hall, with a hallway, 1 bedroom with built-in wardrobe, 1 bathroom with shower, living room with American kitchen, fully equipped, which leads to a double sliding door with access to the spectacular terrace, which incorporates 2 perfectly finished storage rooms on both sides of the terrace itself (1 of a very good size), and that allow us to store both the furniture of the terrace (tables, chairs, hammocks...), as well as what is necessary for the house. The large terrace has an aluminum structure installation, with sail-type awnings on the top, which allow us to have the entire terrace completely in the shade, in addition to front