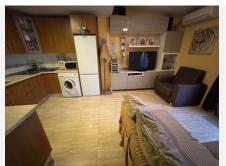

## R4862812

Manilva

REF# R4862812 183.000 €

| BEDS | BATHS | BUILT | TERRACE |
|------|-------|-------|---------|
| 1    | 1     | 50 m² | 16 m²   |

Very charming penthouse in a central area of Sabinillas, surrounded by all services within walking distance, less than 1 minute away (supermarkets, coffee shops and restaurants, pharmacies, schools, post office, etc.) and just 5-7 minutes walk to the Paseo Marítimo and the beach of Sabinillas. All services without the need to use a vehicle. Located on the 5th floor of the building, its magnificent west orientation, and its dominant position due to its height, allow you to have wonderful views of the social club and its pool, the Sierra, Manilva Pueblo and Casares, in addition to being free of nearby buildings, and not being able to build in front of it, therefore having great tranquility and free of noise, as it is an area with little traffic only for residents. This penthouse has an area of 50 m2 of housing and 16 m2 of terrace without taking into account common areas, storage rooms and garage space (91.78 m2 in total built). The house is distributed in 1 entrance hall, with a hallway, 1 bedroom with built-in wardrobe, 1 bathroom with shower, living room with American kitchen, fully equipped, which leads to a double sliding door with access to the spectacular terrace, which incorporates 2 perfectly finished storage rooms on both sides of the terrace itself (1 of a very good size), and that allow us to store both the furniture of the terrace (tables, chairs, hammocks...), as well as what is necessary for the house. The large terrace has an aluminum structure installation, with sail-type awnings on the top, which allow us to have the entire terrace completely in the shade, in addition to front