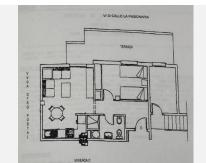

## R4862812

Manilva

REF# R4862812 183.000 €

| BEDS | BATHS | BUILT | TERRACE |
|------|-------|-------|---------|
| 1    | 1     | 50 m² | 16 m²   |

Very charming penthouse in a central area of Sabinillas, surrounded by all services within walking distance, less than 1 minute away (supermarkets, coffee shops and restaurants, pharmacies, schools, post office, etc.) and just 5-7 minutes walk to the Paseo Marítimo and the beach of Sabinillas. All services without the need to use a vehicle. Located on the 5th floor of the building, its magnificent west orientation, and its dominant position due to its height, allow you to have wonderful views of the social club and its pool, the Sierra, Manilva Pueblo and Casares, in addition to being free of nearby buildings, and not being able to build in front of it, therefore having great tranquility and free of noise, as it is an area with little traffic only for residents. This penthouse has an area of 50 m2 of housing and 16 m2 of terrace without taking into account common areas, storage rooms and garage space (91.78 m2 in total built). The house is distributed in 1 entrance hall, with a hallway, 1 bedroom with built-in wardrobe, 1 bathroom with shower, living room with American kitchen, fully equipped, which leads to a double sliding door with access to the spectacular terrace, which incorporates 2 perfectly finished storage rooms on both sides of the terrace itself (1 of a very good size), and that allow us to store both the furniture of the terrace (tables, chairs, hammocks...), as well as what is necessary for the house. The large terrace has an aluminum structure installation, with sail-type awnings on the top, which allow us to have the entire terrace completely in the shade, in addition to front

and side awnings (all in perfect condition), to have maximum privacy. This penthouse also has a preinstallation of air conditioning through ducts, having installed a Split type inverter equipment, currently with the capacity to air-condition the entire house, in addition to double-glazed windows with double glazing. The state of the house in terms of conservation is excellent. The house has 1 large garage space in the building, included in the price, which allows access directly from it, to the Penthouse floor in a comfortable way by elevator, only accessible to the owners. The common areas and the garage have surveillance through a closed circuit video recording system, with cameras installed at strategic points and all access to portals and garages. The owner of this house also has access to the pool area only for members, in front of the building, with a large lawn area, and with all the services. Access to the pool is not for all neighbors, only for members and with access control to it. Access to the pool is a few meters from the access to the main entrance of the building. Possibility of selling the property with the complete furniture to enjoy it immediately. Enjoy a booming area, and that allows you both personal or family enjoyment, or as an investment. Do not miss the opportunity, as it is a very demanded area with all the possible benefits (housing, large terrace, garage, storage room and swimming pool). Floor Apartment, Manilva, Costa del Sol. 1 Bedroom, 1 Bathroom, Built 50 m<sup>2</sup>, Terrace 16 m<sup>2</sup>. Setting: Town, Suburban, Commercial Area, Village, Close To Shops, Close To Town, Close To Schools, Urbanisation. Orientation: North West. Condition: Excellent. Pool: Communal. Climate Control: Air Conditioning, Hot A/C, Cold A/C. Views: Mountain. Features: Covered Terrace, Lift, Fitted Wardrobes, Near Transport, Private Terrace, WiFi, Storage Room, Utility Room, Access for people with reduced mobility, Double Glazing, Courtesy Bus, Near Church, Fiber Optic. Furniture: Part Furnished. Kitchen: Fully Fitted. Security: Gated Complex. Parking: Underground, Garage, Covered, Private. Category: Resale.