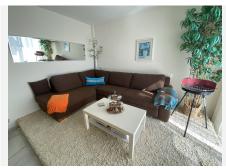

## R4862782

REF# R4862782 275.000 €

| BEDS | BATHS | BUILT | TERRACE |
|------|-------|-------|---------|
| 2    | 1     | 93 m² | 20 m²   |

\*\*Panoramic view over the sea and coastline in Mijas/Calahonda\*\* Imagine waking up every morning to a stunning view of the shimmering sea and the beautiful coastline of Mijas/Calahonda. This corner apartment, filled with natural light, offers you the perfect oasis of tranquility and beauty. The sun streams through the large windows, inviting you to start your day with a cup of coffee on your spacious terrace, where you can enjoy the sea breeze and the lovely surroundings. Just a few minutes' drive away is the beach, where you can bask in the warm sun and refreshing sea. After a relaxing day on the sand, return to your peaceful retreat. On your large terrace, you can unwind, dine under the stars, or simply enjoy the serene ambiance. The urbanization where the apartment is located not only offers 4 communal pools, perfect for warm summer days, but also beautifully maintained gardens that invite you for a stroll. With ample parking space around, finding a spot for your car is always easy. And the location? Ideal! You're just 25 minutes from Málaga Airport, ensuring you're always close to home, no matter where you're coming from. Plus, you're within 10 minutes of vibrant Marbella and just 6 minutes from the charming La Cala de Mijas. This apartment is fully furnished and ready for you to make it your new home. Don't miss this unique opportunity to discover life on the Costa del Sol. Contact us for more information or to schedule a viewing. Your dream home awaits! Top Floor Apartment, Calahonda, Costa del Sol. 2 Bedrooms, 1 Bathroom, Built 113 m².