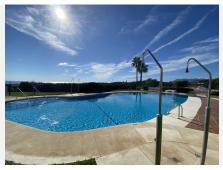

## R4862782

REF# R4862782 275.000 €

| BEDS | BATHS | BUILT | TERRACE |
|------|-------|-------|---------|
| 2    | 1     | 93 m² | 20 m²   |

\*\*Panoramic view over the sea and coastline in Mijas/Calahonda\*\* Imagine waking up every morning to a stunning view of the shimmering sea and the beautiful coastline of Mijas/Calahonda. This corner apartment, filled with natural light, offers you the perfect oasis of tranquility and beauty. The sun streams through the large windows, inviting you to start your day with a cup of coffee on your spacious terrace, where you can enjoy the sea breeze and the lovely surroundings. Just a few minutes' drive away is the beach, where you can bask in the warm sun and refreshing sea. After a relaxing day on the sand, return to your peaceful retreat. On your large terrace, you can unwind, dine under the stars, or simply enjoy the serene ambiance. The urbanization where the apartment is located not only offers 4 communal pools, perfect for warm summer days, but also beautifully maintained gardens that invite you for a stroll. With ample parking space around, finding a spot for your car is always easy. And the location? Ideal! You're just 25 minutes from Málaga Airport, ensuring you're always close to home, no matter where you're coming from. Plus, you're within 10 minutes of vibrant Marbella and just 6 minutes from the charming La Cala de Mijas. This apartment is fully furnished and ready for you to make it your new home. Don't miss this unique opportunity to discover life on the Costa del Sol. Contact us for more information or to schedule a viewing. Your dream home awaits! Top Floor Apartment, Calahonda, Costa del Sol. 2 Bedrooms, 1 Bathroom, Built 113 m².