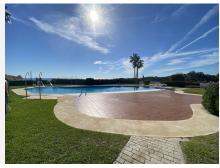

## R4862782

REF# R4862782 275.000 €

| BEDS | BATHS | BUILT | TERRACE |
|------|-------|-------|---------|
| 2    | 1     | 93 m² | 20 m²   |

\*\*Panoramic view over the sea and coastline in Mijas/Calahonda\*\* Imagine waking up every morning to a stunning view of the shimmering sea and the beautiful coastline of Mijas/Calahonda. This corner apartment, filled with natural light, offers you the perfect oasis of tranquility and beauty. The sun streams through the large windows, inviting you to start your day with a cup of coffee on your spacious terrace, where you can enjoy the sea breeze and the lovely surroundings. Just a few minutes' drive away is the beach, where you can bask in the warm sun and refreshing sea. After a relaxing day on the sand, return to your peaceful retreat. On your large terrace, you can unwind, dine under the stars, or simply enjoy the serene ambiance. The urbanization where the apartment is located not only offers 4 communal pools, perfect for warm summer days, but also beautifully maintained gardens that invite you for a stroll. With ample parking space around, finding a spot for your car is always easy. And the location? Ideal! You're just 25 minutes from Málaga Airport, ensuring you're always close to home, no matter where you're coming from. Plus, you're within 10 minutes of vibrant Marbella and just 6 minutes from the charming La Cala de Mijas. This apartment is fully furnished and ready for you to make it your new home. Don't miss this unique opportunity to discover life on the Costa del Sol. Contact us for more information or to schedule a viewing. Your dream home awaits! Top Floor Apartment, Calahonda, Costa del Sol. 2 Bedrooms, 1 Bathroom, Built 113 m².