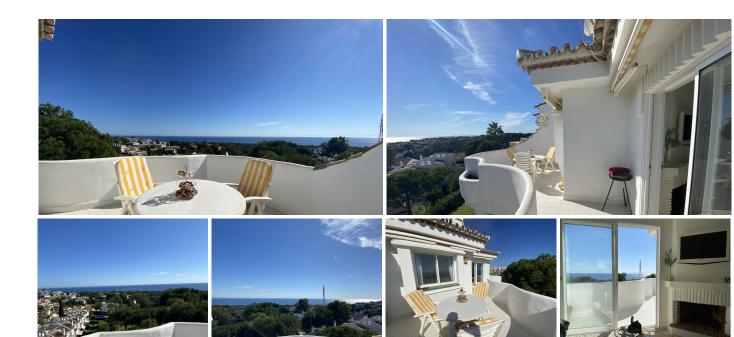

## R4862782

REF# R4862782 275.000 €

| BEDS | BATHS | BUILT | TERRACE |
|------|-------|-------|---------|
| 2    | 1     | 93 m² | 20 m²   |

\*\*Panoramic view over the sea and coastline in Mijas/Calahonda\*\* Imagine waking up every morning to a stunning view of the shimmering sea and the beautiful coastline of Mijas/Calahonda. This corner apartment, filled with natural light, offers you the perfect oasis of tranquility and beauty. The sun streams through the large windows, inviting you to start your day with a cup of coffee on your spacious terrace, where you can enjoy the sea breeze and the lovely surroundings. Just a few minutes' drive away is the beach, where you can bask in the warm sun and refreshing sea. After a relaxing day on the sand, return to your peaceful retreat. On your large terrace, you can unwind, dine under the stars, or simply enjoy the serene ambiance. The urbanization where the apartment is located not only offers 4 communal pools, perfect for warm summer days, but also beautifully maintained gardens that invite you for a stroll. With ample parking space around, finding a spot for your car is always easy. And the location? Ideal! You're just 25 minutes from Málaga Airport, ensuring you're always close to home, no matter where you're coming from. Plus, you're within 10 minutes of vibrant Marbella and just 6 minutes from the charming La Cala de Mijas. This apartment is fully furnished and ready for you to make it your new home. Don't miss this unique opportunity to discover life on the Costa del Sol. Contact us for more information or to schedule a viewing. Your dream home awaits! Top Floor Apartment, Calahonda, Costa del Sol. 2 Bedrooms, 1 Bathroom, Built 113 m².