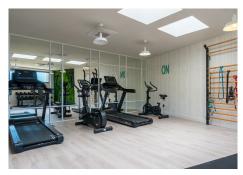

## Community & Amenities:

- \*Underground Parking (the parking lots are separate and not one after the other): Includes two parking spaces, with one pre-installed for electric car charging, and a storage room for added convenience.
- \*Swimming Pool: The communal pool offers a refreshing retreat for residents.
- \*Clubhouse & Gym & sauna: The community also features a clubhouse and gym, promoting an active lifestyle.