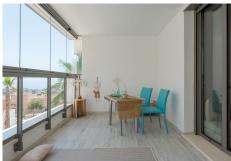

\*Wrap-Around Terrace: The living area extends to a 45 sqm wrap-around terrace, accessible via large sliding doors. Ideal for outdoor dining, relaxing, or enjoying the panoramic sea views.

\*Main Bedroom: Features an ensuite master bathroom and access to a private terrace with glass curtains, offering flexibility as an extra room or home office.