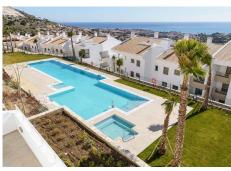

## Community & Amenities:

- \*Underground Parking (the parking lots are separate and not one after the other): Includes two parking spaces, with one pre-installed for electric car charging, and a storage room for added convenience.
- \*Swimming Pool: The communal pool offers a refreshing retreat for residents.
- \*Clubhouse & Gym & sauna: The community also features a clubhouse and gym, promoting an active lifestyle.