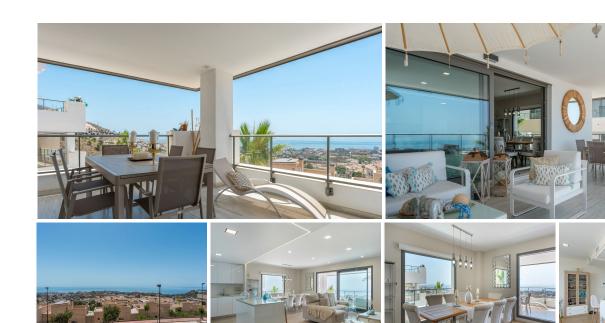

R4862500

Benalmadena

REF# R4862500 685.000 €

| BEDS | BATHS | BUILT  | TERRACE |
|------|-------|--------|---------|
| 3    | 2     | 140 m² | 50 m²   |

This beautiful corner apartment in the complex combines contemporary living with ample indoor and outdoor space, panoramic sea views, and access to exceptional community amenities. The expansive 50 sqm living and kitchen area and the large wrap-around terrace make it perfect for those seeking a luxurious coastal lifestyle.

## Apartment Features:

\*Living Room & Open Kitchen: A bright and spacious 50 sqm open-plan area, perfect for socializing and daily living. The kitchen features a stylish island, seamlessly blending with the living space to create a modern, airy environment.

\*Wrap-Around Terrace: The living area extends to a 45 sqm wrap-around terrace, accessible via large sliding doors. Ideal for outdoor dining, relaxing, or enjoying the panoramic sea views.

\*Main Bedroom: Features an ensuite master bathroom and access to a private terrace with glass curtains, offering flexibility as an extra room or home office.