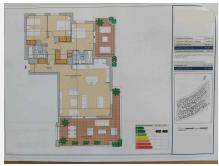

## Apartment Features:

\*Living Room & Open Kitchen: A bright and spacious 50 sqm open-plan area, perfect for socializing and daily living. The kitchen features a stylish island, seamlessly blending with the living space to create a modern, airy environment.

\*Wrap-Around Terrace: The living area extends to a 45 sqm wrap-around terrace, accessible via large sliding doors. Ideal for outdoor dining, relaxing, or enjoying the panoramic sea views.

\*Main Bedroom: Features an ensuite master bathroom and access to a private terrace with glass curtains, offering flexibility as an extra room or home office.

<sup>\*</sup>Bedrooms: 3 spacious bedrooms.

- \*Master Bathroom: A modern ensuite with double sinks, a walk-in shower, and a toilet for added luxury.
- \*Guest Bathroom: Features a bathtub, sink, and toilet, providing comfort for guests or family members.
- \*Utility Room: Practical space for laundry and additional storage.
- \*The property is sold partially furnished.