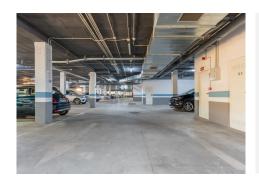

## Community & Amenities:

- \*Underground Parking (the parking lots are separate and not one after the other): Includes two parking spaces, with one pre-installed for electric car charging, and a storage room for added convenience.
- \*Swimming Pool: The communal pool offers a refreshing retreat for residents.
- \*Clubhouse & Gym & sauna: The community also features a clubhouse and gym, promoting an active lifestyle.