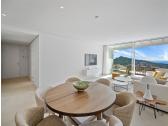

The flat itself features high quality designer furniture (optional), wooden floors in the bedrooms combined with marble floors in the living area. The large open plan living and dining area with large glass windows to enjoy the views, leads out onto the spacious terrace.

The flat has a spacious, bright open plan living/dining room with a beautiful open plan kitchen including topen appliances, with American fridge integrated microwave and oven, with a separate room off the kitchen with washing machine and tumble dryer leading to the terrace, 3 bedrooms with fitted wardrobes and 2 bathrooms. There is also 24/24 security. The property also has 1 underground parking space.