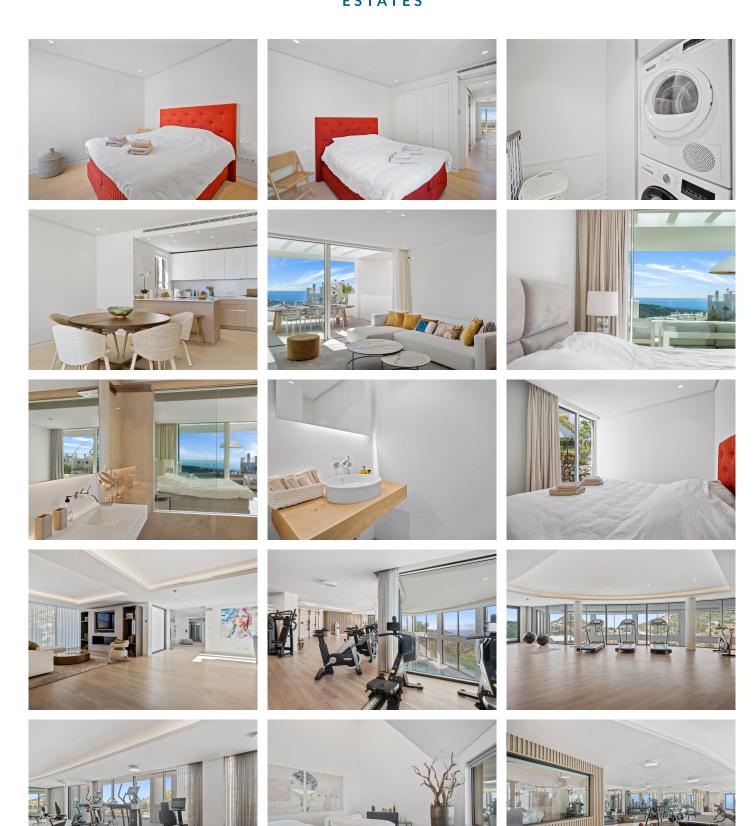

The flat has a spacious, bright open plan living/dining room with a beautiful open plan kitchen including topen appliances, with American fridge integrated microwave and oven, with a separate room off the kitchen with washing machine and tumble dryer leading to the terrace, 3 bedrooms with fitted wardrobes and 2 bathrooms. There is also 24/24 security. The property also has 1 underground parking space.