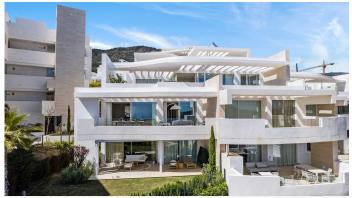

## R4862248

Marbella

REF# R4862248 995.000 €

| BEDS | BATHS | BUILT  | TERRACE |
|------|-------|--------|---------|
| 3    | 2     | 135 m² | 40 m²   |

PALO ALTO, one of the finest projects offering a superior lifestyle with world-class amenities. Las Jacarandas

Impressive contemporary flat, with sensational sea and mountain views. Las Jacarandas has two private outdoor pools with children's play areas and gardens. Residents also have full access to all the amenities of Palo Alto including, concierge services, a world-class health club, horse riding, spa and beauty facilities, paddle tennis courts, gym, tennis courts, a social club, a kids club, and endless space to enjoy the natural beauty of Sierra de las Nieves.

The flat itself features high quality designer furniture (optional), wooden floors in the bedrooms combined with marble floors in the living area. The large open plan living and dining area with large glass windows to enjoy the views, leads out onto the spacious terrace.

The flat has a spacious, bright open plan living/dining room with a beautiful open plan kitchen including topen appliances, with American fridge integrated microwave and oven, with a separate room off the kitchen with washing machine and tumble dryer leading to the terrace, 3 bedrooms with fitted wardrobes and 2 bathrooms. There is also 24/24 security. The property also has 1 underground parking space.