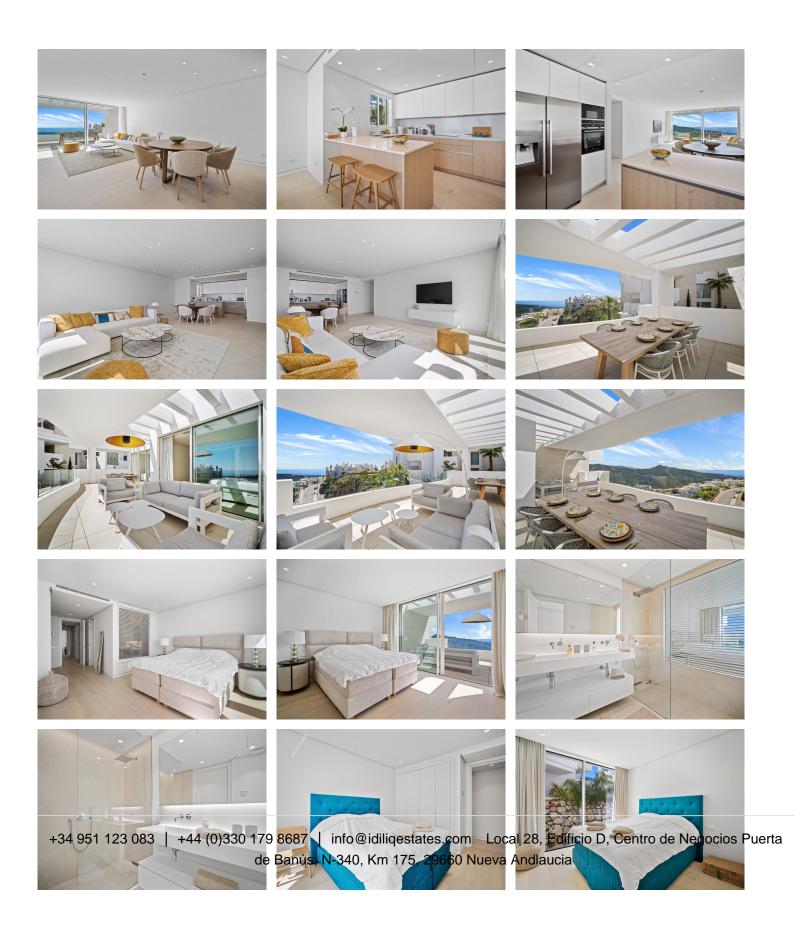

The flat itself features high quality designer furniture (optional), wooden floors in the bedrooms combined with marble floors in the living area. The large open plan living and dining area with large glass windows to enjoy the views, leads out onto the spacious terrace.

The flat has a spacious, bright open plan living/dining room with a beautiful open plan kitchen including topen appliances, with American fridge integrated microwave and oven, with a separate room off the kitchen with washing machine and tumble dryer leading to the terrace, 3 bedrooms with fitted wardrobes and 2 bathrooms. There is also 24/24 security. The property also has 1 underground parking space.