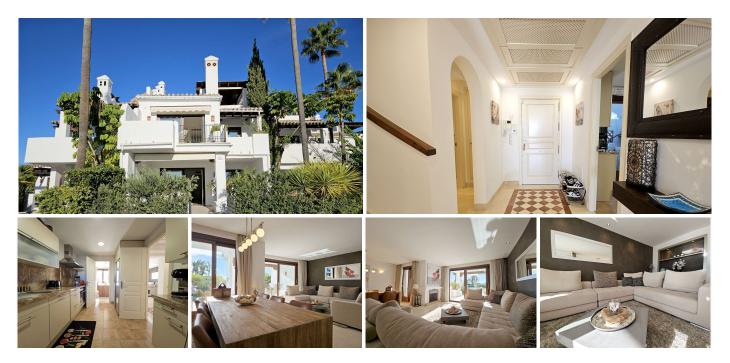

## R4862200 Paraiso

REF# R4862200 895.000 €

| BEDS | BATHS | BUILT              | TERRACE |
|------|-------|--------------------|---------|
| 3    | 3     | 236 m <sup>2</sup> | 29 m²   |

Spectacular 3-Bedroom Townhouse in El Paraiso – Priced at €850,000 This stunning townhouse, split over four levels, offers luxurious living in one of the most exclusive areas of El Paraiso. The property is in showroom condition and ready for immediate move-in. On the ground floor, you'll find a spacious lounge that opens up to a private terrace garden, perfect for outdoor relaxation. This area also features a swimming pool and boasts breathtaking sea and golf views, making it an ideal space for entertaining. The first floor hosts three generously-sized bedrooms, providing comfort and privacy. Wake up in the master bedroom to sea views. The top floor is a private roof solarium, offering panoramic views, perfect for sunbathing or evening cocktails and entertainment. The basement is expansive and versatile, with the potential to be transformed into a fourth bedroom, gym, cinema, or even all three, depending on your needs. Other features include private underground parking and storeroom. There have been many improvements by the current owners, such as mosquito screens in windows, underfloor heating throughout the house new tiles in the terraces. We have keys so contact us today!