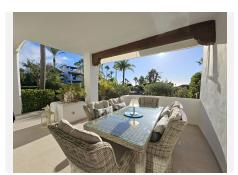

## R4862200 Paraiso

REF# R4862200 895.000 €

| BEDS | BATHS | BUILT              | TERRACE |
|------|-------|--------------------|---------|
| 3    | 3     | 236 m <sup>2</sup> | 29 m²   |

Spectacular 3-Bedroom Townhouse in El Paraiso – Priced at €850,000 This stunning townhouse, split over four levels, offers luxurious living in one of the most exclusive areas of El Paraiso. The property is in showroom condition and ready for immediate move-in. On the ground floor, you'll find a spacious lounge that opens up to a private terrace garden, perfect for outdoor relaxation. This area also features a swimming pool and boasts breathtaking sea and golf views, making it an ideal space for entertaining. The first floor hosts three generously-sized bedrooms, providing comfort and privacy. Wake up in the master bedroom to sea views. The top floor is a private roof solarium, offering panoramic views, perfect for sunbathing or evening cocktails and entertainment. The basement is expansive and versatile, with the potential to be transformed into a fourth bedroom, gym, cinema, or even all three, depending on your needs. Other features include private underground parking and storeroom. There have been many improvements by the current owners, such as mosquito screens in windows, underfloor heating throughout the house new tiles in the terraces. We have keys so contact us today!