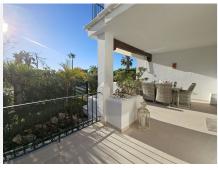

## R4862200 Paraiso

REF# R4862200 895.000 €

| BEDS | BATHS | BUILT              | TERRACE |
|------|-------|--------------------|---------|
| 3    | 3     | 236 m <sup>2</sup> | 29 m²   |

Spectacular 3-Bedroom Townhouse in El Paraiso – Priced at €850,000 This stunning townhouse, split over four levels, offers luxurious living in one of the most exclusive areas of El Paraiso. The property is in showroom condition and ready for immediate move-in. On the ground floor, you'll find a spacious lounge that opens up to a private terrace garden, perfect for outdoor relaxation. This area also features a swimming pool and boasts breathtaking sea and golf views, making it an ideal space for entertaining. The first floor hosts three generously-sized bedrooms, providing comfort and privacy. Wake up in the master bedroom to sea views. The top floor is a private roof solarium, offering panoramic views, perfect for sunbathing or evening cocktails and entertainment. The basement is expansive and versatile, with the potential to be transformed into a fourth bedroom, gym, cinema, or even all three, depending on your needs. Other features include private underground parking and storeroom. There have been many improvements by the current owners, such as mosquito screens in windows, underfloor heating throughout the house new tiles in the terraces. We have keys so contact us today!