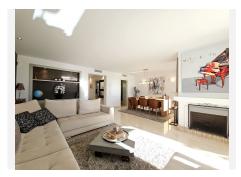

## R4862200 Paraiso

REF# R4862200 895.000 €

| BEDS | BATHS | BUILT              | TERRACE |
|------|-------|--------------------|---------|
| 3    | 3     | 236 m <sup>2</sup> | 29 m²   |

Spectacular 3-Bedroom Townhouse in El Paraiso – Priced at €850,000 This stunning townhouse, split over four levels, offers luxurious living in one of the most exclusive areas of El Paraiso. The property is in showroom condition and ready for immediate move-in. On the ground floor, you'll find a spacious lounge that opens up to a private terrace garden, perfect for outdoor relaxation. This area also features a swimming pool and boasts breathtaking sea and golf views, making it an ideal space for entertaining. The first floor hosts three generously-sized bedrooms, providing comfort and privacy. Wake up in the master bedroom to sea views. The top floor is a private roof solarium, offering panoramic views, perfect for sunbathing or evening cocktails and entertainment. The basement is expansive and versatile, with the potential to be transformed into a fourth bedroom, gym, cinema, or even all three, depending on your needs. Other features include private underground parking and storeroom. There have been many improvements by the current owners, such as mosquito screens in windows, underfloor heating throughout the house new tiles in the terraces. We have keys so contact us today!