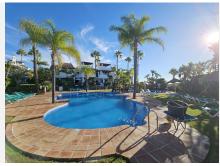

## R4862200 Paraiso

REF# R4862200 895.000 €

| BEDS | BATHS | BUILT              | TERRACE |
|------|-------|--------------------|---------|
| 3    | 3     | 236 m <sup>2</sup> | 29 m²   |

Spectacular 3-Bedroom Townhouse in El Paraiso – Priced at €850,000 This stunning townhouse, split over four levels, offers luxurious living in one of the most exclusive areas of El Paraiso. The property is in showroom condition and ready for immediate move-in. On the ground floor, you'll find a spacious lounge that opens up to a private terrace garden, perfect for outdoor relaxation. This area also features a swimming pool and boasts breathtaking sea and golf views, making it an ideal space for entertaining. The first floor hosts three generously-sized bedrooms, providing comfort and privacy. Wake up in the master bedroom to sea views. The top floor is a private roof solarium, offering panoramic views, perfect for sunbathing or evening cocktails and entertainment. The basement is expansive and versatile, with the potential to be transformed into a fourth bedroom, gym, cinema, or even all three, depending on your needs. Other features include private underground parking and storeroom. There have been many improvements by the current owners, such as mosquito screens in windows, underfloor heating throughout the house new tiles in the terraces. We have keys so contact us today!