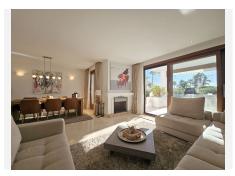

## R4862200 Paraiso

REF# R4862200 895.000 €

| BEDS | BATHS | BUILT              | TERRACE |
|------|-------|--------------------|---------|
| 3    | 3     | 236 m <sup>2</sup> | 29 m²   |

Spectacular 3-Bedroom Townhouse in El Paraiso – Priced at €850,000 This stunning townhouse, split over four levels, offers luxurious living in one of the most exclusive areas of El Paraiso. The property is in showroom condition and ready for immediate move-in. On the ground floor, you'll find a spacious lounge that opens up to a private terrace garden, perfect for outdoor relaxation. This area also features a swimming pool and boasts breathtaking sea and golf views, making it an ideal space for entertaining. The first floor hosts three generously-sized bedrooms, providing comfort and privacy. Wake up in the master bedroom to sea views. The top floor is a private roof solarium, offering panoramic views, perfect for sunbathing or evening cocktails and entertainment. The basement is expansive and versatile, with the potential to be transformed into a fourth bedroom, gym, cinema, or even all three, depending on your needs. Other features include private underground parking and storeroom. There have been many improvements by the current owners, such as mosquito screens in windows, underfloor heating throughout the house new tiles in the terraces. We have keys so contact us today!