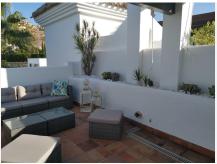

## R4862200 Paraiso

REF# R4862200 895.000 €

| BEDS | BATHS | BUILT              | TERRACE |
|------|-------|--------------------|---------|
| 3    | 3     | 236 m <sup>2</sup> | 29 m²   |

Spectacular 3-Bedroom Townhouse in El Paraiso – Priced at €850,000 This stunning townhouse, split over four levels, offers luxurious living in one of the most exclusive areas of El Paraiso. The property is in showroom condition and ready for immediate move-in. On the ground floor, you'll find a spacious lounge that opens up to a private terrace garden, perfect for outdoor relaxation. This area also features a swimming pool and boasts breathtaking sea and golf views, making it an ideal space for entertaining. The first floor hosts three generously-sized bedrooms, providing comfort and privacy. Wake up in the master bedroom to sea views. The top floor is a private roof solarium, offering panoramic views, perfect for sunbathing or evening cocktails and entertainment. The basement is expansive and versatile, with the potential to be transformed into a fourth bedroom, gym, cinema, or even all three, depending on your needs. Other features include private underground parking and storeroom. There have been many improvements by the current owners, such as mosquito screens in windows, underfloor heating throughout the house new tiles in the terraces. We have keys so contact us today!