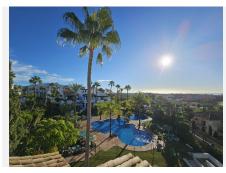

## R4862200 Paraiso

REF# R4862200 895.000 €

| BEDS | BATHS | BUILT              | TERRACE |
|------|-------|--------------------|---------|
| 3    | 3     | 236 m <sup>2</sup> | 29 m²   |

Spectacular 3-Bedroom Townhouse in El Paraiso – Priced at €850,000 This stunning townhouse, split over four levels, offers luxurious living in one of the most exclusive areas of El Paraiso. The property is in showroom condition and ready for immediate move-in. On the ground floor, you'll find a spacious lounge that opens up to a private terrace garden, perfect for outdoor relaxation. This area also features a swimming pool and boasts breathtaking sea and golf views, making it an ideal space for entertaining. The first floor hosts three generously-sized bedrooms, providing comfort and privacy. Wake up in the master bedroom to sea views. The top floor is a private roof solarium, offering panoramic views, perfect for sunbathing or evening cocktails and entertainment. The basement is expansive and versatile, with the potential to be transformed into a fourth bedroom, gym, cinema, or even all three, depending on your needs. Other features include private underground parking and storeroom. There have been many improvements by the current owners, such as mosquito screens in windows, underfloor heating throughout the house new tiles in the terraces. We have keys so contact us today!