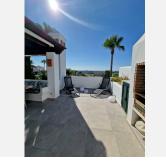

## R4862200 Paraiso

REF# R4862200 895.000 €

| BEDS | BATHS | BUILT              | TERRACE |
|------|-------|--------------------|---------|
| 3    | 3     | 236 m <sup>2</sup> | 29 m²   |

Spectacular 3-Bedroom Townhouse in El Paraiso – Priced at €850,000 This stunning townhouse, split over four levels, offers luxurious living in one of the most exclusive areas of El Paraiso. The property is in showroom condition and ready for immediate move-in. On the ground floor, you'll find a spacious lounge that opens up to a private terrace garden, perfect for outdoor relaxation. This area also features a swimming pool and boasts breathtaking sea and golf views, making it an ideal space for entertaining. The first floor hosts three generously-sized bedrooms, providing comfort and privacy. Wake up in the master bedroom to sea views. The top floor is a private roof solarium, offering panoramic views, perfect for sunbathing or evening cocktails and entertainment. The basement is expansive and versatile, with the potential to be transformed into a fourth bedroom, gym, cinema, or even all three, depending on your needs. Other features include private underground parking and storeroom. There have been many improvements by the current owners, such as mosquito screens in windows, underfloor heating throughout the house new tiles in the terraces. We have keys so contact us today!