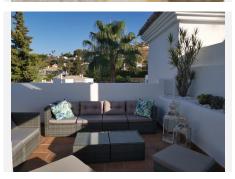

## R4862200 Paraiso

REF# R4862200 895.000 €

| BEDS | BATHS | BUILT              | TERRACE |
|------|-------|--------------------|---------|
| 3    | 3     | 236 m <sup>2</sup> | 29 m²   |

Spectacular 3-Bedroom Townhouse in El Paraiso – Priced at €850,000 This stunning townhouse, split over four levels, offers luxurious living in one of the most exclusive areas of El Paraiso. The property is in showroom condition and ready for immediate move-in. On the ground floor, you'll find a spacious lounge that opens up to a private terrace garden, perfect for outdoor relaxation. This area also features a swimming pool and boasts breathtaking sea and golf views, making it an ideal space for entertaining. The first floor hosts three generously-sized bedrooms, providing comfort and privacy. Wake up in the master bedroom to sea views. The top floor is a private roof solarium, offering panoramic views, perfect for sunbathing or evening cocktails and entertainment. The basement is expansive and versatile, with the potential to be transformed into a fourth bedroom, gym, cinema, or even all three, depending on your needs. Other features include private underground parking and storeroom. There have been many improvements by the current owners, such as mosquito screens in windows, underfloor heating throughout the house new tiles in the terraces. We have keys so contact us today!