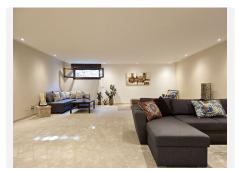

## R4862200 Paraiso

REF# R4862200 895.000 €

| BEDS | BATHS | BUILT              | TERRACE |
|------|-------|--------------------|---------|
| 3    | 3     | 236 m <sup>2</sup> | 29 m²   |

Spectacular 3-Bedroom Townhouse in El Paraiso – Priced at €850,000 This stunning townhouse, split over four levels, offers luxurious living in one of the most exclusive areas of El Paraiso. The property is in showroom condition and ready for immediate move-in. On the ground floor, you'll find a spacious lounge that opens up to a private terrace garden, perfect for outdoor relaxation. This area also features a swimming pool and boasts breathtaking sea and golf views, making it an ideal space for entertaining. The first floor hosts three generously-sized bedrooms, providing comfort and privacy. Wake up in the master bedroom to sea views. The top floor is a private roof solarium, offering panoramic views, perfect for sunbathing or evening cocktails and entertainment. The basement is expansive and versatile, with the potential to be transformed into a fourth bedroom, gym, cinema, or even all three, depending on your needs. Other features include private underground parking and storeroom. There have been many improvements by the current owners, such as mosquito screens in windows, underfloor heating throughout the house new tiles in the terraces. We have keys so contact us today!