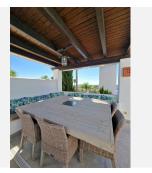

## R4862200 Paraiso

REF# R4862200 895.000 €

| BEDS | BATHS | BUILT              | TERRACE |
|------|-------|--------------------|---------|
| 3    | 3     | 236 m <sup>2</sup> | 29 m²   |

Spectacular 3-Bedroom Townhouse in El Paraiso – Priced at €850,000 This stunning townhouse, split over four levels, offers luxurious living in one of the most exclusive areas of El Paraiso. The property is in showroom condition and ready for immediate move-in. On the ground floor, you'll find a spacious lounge that opens up to a private terrace garden, perfect for outdoor relaxation. This area also features a swimming pool and boasts breathtaking sea and golf views, making it an ideal space for entertaining. The first floor hosts three generously-sized bedrooms, providing comfort and privacy. Wake up in the master bedroom to sea views. The top floor is a private roof solarium, offering panoramic views, perfect for sunbathing or evening cocktails and entertainment. The basement is expansive and versatile, with the potential to be transformed into a fourth bedroom, gym, cinema, or even all three, depending on your needs. Other features include private underground parking and storeroom. There have been many improvements by the current owners, such as mosquito screens in windows, underfloor heating throughout the house new tiles in the terraces. We have keys so contact us today!