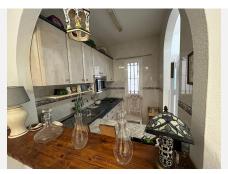

R4861564

Benalmadena Costa

REF# R4861564 208.000 €

| BEDS | BATHS | BUILT | TERRACE |
|------|-------|-------|---------|
| 2    | 1     | 70 m² | 10 m²   |

Fantastic ground-floor apartment with 2 bedrooms, just 300 meters from the beach in Benalmádena Costa This charming ground-floor apartment boasts a prime location in Benalmádena Costa, just 300 meters from the beach and 200 meters from the beautiful Parque de la Paloma. Surrounded by all the necessary services for a comfortable and peaceful lifestyle, it's only a 10-minute walk to the train station and 100 meters from the bus stop. The property features two bedrooms, a fully renovated bathroom, and a convenient storage room. It also includes a kitchen, a bright living-dining room, and a large private terrace with great potential. The terrace allows for various customization options, such as enclosing it, adding synthetic or natural grass, and creating a barbecue area. Although the apartment needs some minor renovations, its excellent location and features make it a fantastic opportunity for both living and investing. The peaceful urbanization offers access to a communal pool and gardens, as well as private communal parking. Don't miss out on this unique opportunity in one of the most sought-after areas of Benalmádena Costa!