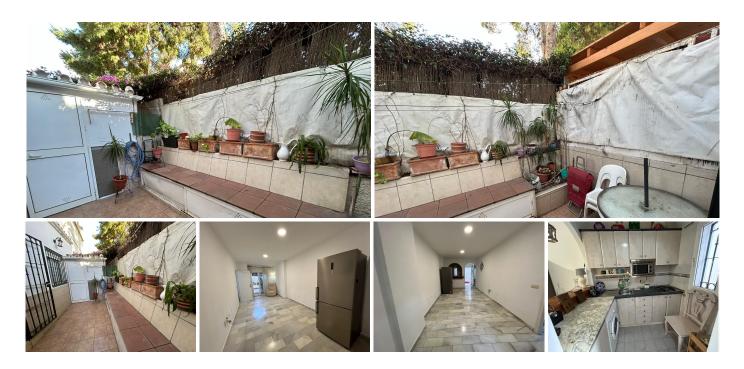

R4861564

Benalmadena Costa

REF# R4861564 208.000 €

| BEDS | BATHS | BUILT | TERRACE |
|------|-------|-------|---------|
| 2    | 1     | 70 m² | 10 m²   |

Fantastic ground-floor apartment with 2 bedrooms, just 300 meters from the beach in Benalmádena Costa This charming ground-floor apartment boasts a prime location in Benalmádena Costa, just 300 meters from the beach and 200 meters from the beautiful Parque de la Paloma. Surrounded by all the necessary services for a comfortable and peaceful lifestyle, it's only a 10-minute walk to the train station and 100 meters from the bus stop. The property features two bedrooms, a fully renovated bathroom, and a convenient storage room. It also includes a kitchen, a bright living-dining room, and a large private terrace with great potential. The terrace allows for various customization options, such as enclosing it, adding synthetic or natural grass, and creating a barbecue area. Although the apartment needs some minor renovations, its excellent location and features make it a fantastic opportunity for both living and investing. The peaceful urbanization offers access to a communal pool and gardens, as well as private communal parking. Don't miss out on this unique opportunity in one of the most sought-after areas of Benalmádena Costa!