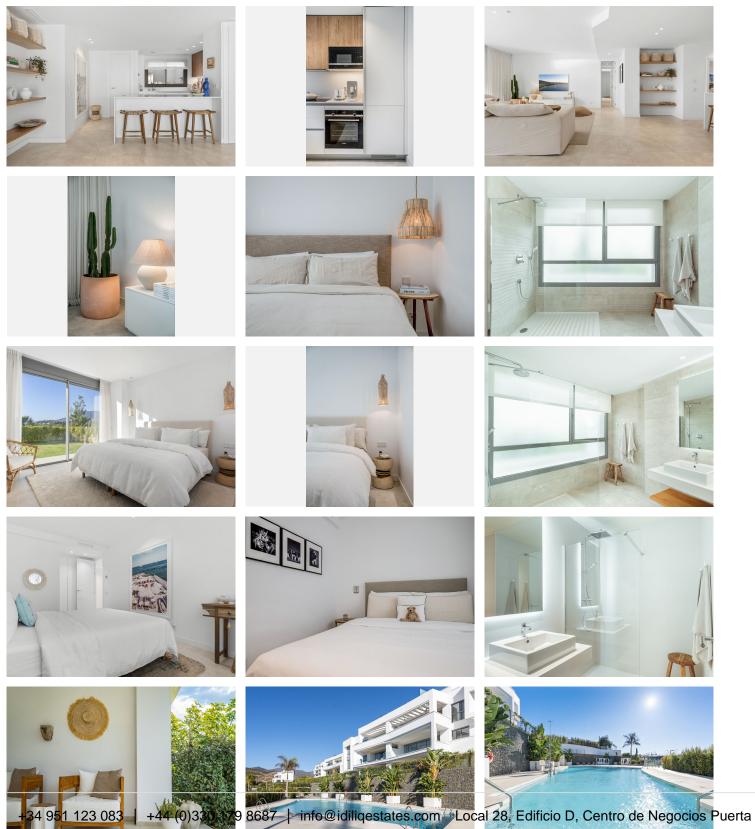

#### REF# R4861537 1.595.000 €

| BEDS | BATHS | BUILT  | PLOT   | TERRACE |
|------|-------|--------|--------|---------|
| 4    | 3     | 166 m² | 153 m² | 40 m²   |

Discover this key ready apartment in the heart of Santa Clara at Soul Marbella. Introducing a stunning 4bedroom ground floor apartment offering the perfect blend of sophistication and comfort. Located in a brandnew Marbella development called Soul Marbella, this location is great because it is close to anything you might want, supermarkets, public transport, the hospital and under 5 min drive from the most exclusive beach clubs. Less than 10 min drive to Marbella centre and a 40 min drive from the airport. The apartment is set in a luxurious resort style urbanisation with all the amenities you would expect at a holiday resort. 2 outdoor and 1 indoor pool, spa and gym. With 24-hour security, concierge services, and proximity to essential facilities, every need is met with ease. The apartment itself is a ground floor unit with a large private garden and terrace with partly sea and mountain views. This apartment boasts a generously sized living room with a sleek, open plan modern kitchen and a separate utility room. 2 large master bedrooms with ensuite bathrooms and 2 bedrooms with a shared bathroom. All bedrooms have built in wardrobes. The apartment airconditioning and underfloor heating throughout. The property also has 2 private, underground, parking spaces and a large storage room. Amenities: - 24 hours security - Gated community - Concierge services - Daily cleaning communal areas - Gardener - 2 outdoor pools - 1 indoor pool - Gym - Spa with sauna and steam room - Zero gravity treatment - Aromatherapy showers - Cafetaria - Use of electrical bikes +34 951 123 083 | +44 (0)330 179 8687 | info@idiliqestates.com Local 28, Edificio D, Centro de Negocios Puerta de Banús, N-340, Km 175, 29660 Nueva Andlaucia