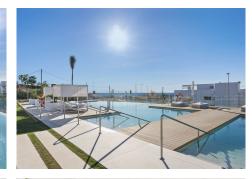

#### REF# R4861537 1.595.000 €

| BEDS | BATHS | BUILT  | PLOT   | TERRACE |
|------|-------|--------|--------|---------|
| 4    | 3     | 166 m² | 153 m² | 40 m²   |

Discover this key ready apartment in the heart of Santa Clara at Soul Marbella. Introducing a stunning 4bedroom ground floor apartment offering the perfect blend of sophistication and comfort. Located in a brandnew Marbella development called Soul Marbella, this location is great because it is close to anything you might want, supermarkets, public transport, the hospital and under 5 min drive from the most exclusive beach clubs. Less than 10 min drive to Marbella centre and a 40 min drive from the airport. The apartment is set in a luxurious resort style urbanisation with all the amenities you would expect at a holiday resort. 2 outdoor and 1 indoor pool, spa and gym. With 24-hour security, concierge services, and proximity to essential facilities, every need is met with ease. The apartment itself is a ground floor unit with a large private garden and terrace with partly sea and mountain views. This apartment boasts a generously sized living room with a sleek, open plan modern kitchen and a separate utility room. 2 large master bedrooms with ensuite bathrooms and 2 bedrooms with a shared bathroom. All bedrooms have built in wardrobes. The apartment airconditioning and underfloor heating throughout. The property also has 2 private, underground, parking spaces and a large storage room. Amenities: - 24 hours security - Gated community - Concierge services - Daily cleaning communal areas - Gardener - 2 outdoor pools - 1 indoor pool - Gym - Spa with sauna and steam room - Zero gravity treatment - Aromatherapy showers - Cafetaria - Use of electrical bikes +34 951 123 083 | +44 (0)330 179 8687 | info@idiliqestates.com Local 28, Edificio D, Centro de Negocios Puerta de Banús, N-340, Km 175, 29660 Nueva Andlaucia