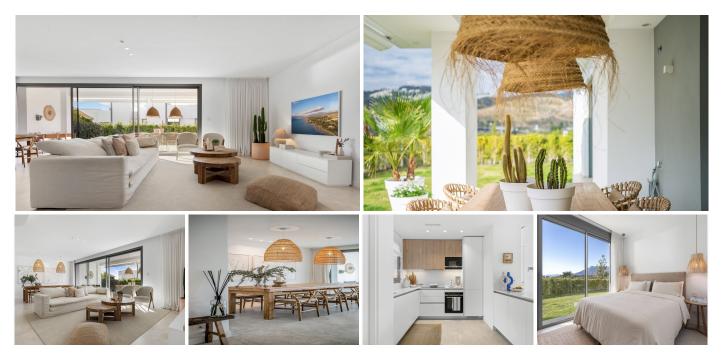

#### REF# R4861537 1.595.000 €

| BEDS | BATHS | BUILT  | PLOT   | TERRACE |
|------|-------|--------|--------|---------|
| 4    | 3     | 166 m² | 153 m² | 40 m²   |

Discover this key ready apartment in the heart of Santa Clara at Soul Marbella. Introducing a stunning 4bedroom ground floor apartment offering the perfect blend of sophistication and comfort. Located in a brandnew Marbella development called Soul Marbella, this location is great because it is close to anything you might want, supermarkets, public transport, the hospital and under 5 min drive from the most exclusive beach clubs. Less than 10 min drive to Marbella centre and a 40 min drive from the airport. The apartment is set in a luxurious resort style urbanisation with all the amenities you would expect at a holiday resort. 2 outdoor and 1 indoor pool, spa and gym. With 24-hour security, concierge services, and proximity to essential facilities, every need is met with ease. The apartment itself is a ground floor unit with a large private garden and terrace with partly sea and mountain views. This apartment boasts a generously sized living room with a sleek, open plan modern kitchen and a separate utility room. 2 large master bedrooms with ensuite bathrooms and 2 bedrooms with a shared bathroom. All bedrooms have built in wardrobes. The apartment airconditioning and underfloor heating throughout. The property also has 2 private, underground, parking spaces and a large storage room. Amenities: - 24 hours security - Gated community - Concierge services - Daily cleaning communal areas - Gardener - 2 outdoor pools - 1 indoor pool - Gym - Spa with sauna and steam room - Zero gravity treatment - Aromatherapy showers - Cafetaria - Use of electrical bikes +34 951 123 083 | +44 (0)330 179 8687 | info@idiliqestates.com Local 28, Edificio D, Centro de Negocios Puerta de Banús, N-340, Km 175, 29660 Nueva Andlaucia