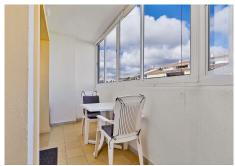

## R4861447

**Q** Calahonda

REF# R4861447 279.000 €

| BEDS | BATHS | BUILT | TERRACE |
|------|-------|-------|---------|
| 2    | 2     | 77 m² | 18 m²   |

Very close to amenities in Sitio de Calahonda, a nice apartment within walking distance to the beach. This apartment is located on the first floor in a building with three floors in total. It has a spacious and enclosed terrace with Lumon-type glass overlooking the garden. In addition, it has another smaller terrace where it is accessed from the bedrooms. The apartment has two spacious bedrooms, two bathrooms, an partly open plan kitchen and a charming living room with a fireplace. From the living room there is direct access to the terrace where the sun shines almost all day. Beautiful park-like setting. Very well-maintained condo with pool area including gardens. The price includes a parking space and a large storage room.