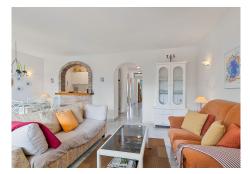

## R4861447

**Q** Calahonda

REF# R4861447 279.000 €

| BEDS | BATHS | BUILT | TERRACE |
|------|-------|-------|---------|
| 2    | 2     | 77 m² | 18 m²   |

Very close to amenities in Sitio de Calahonda, a nice apartment within walking distance to the beach. This apartment is located on the first floor in a building with three floors in total. It has a spacious and enclosed terrace with Lumon-type glass overlooking the garden. In addition, it has another smaller terrace where it is accessed from the bedrooms. The apartment has two spacious bedrooms, two bathrooms, an partly open plan kitchen and a charming living room with a fireplace. From the living room there is direct access to the terrace where the sun shines almost all day. Beautiful park-like setting. Very well-maintained condo with pool area including gardens. The price includes a parking space and a large storage room.