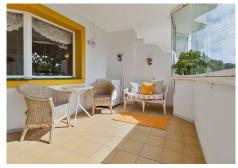

## R4861447

**Q** Calahonda

REF# R4861447 279.000 €

| BEDS | BATHS | BUILT | TERRACE |
|------|-------|-------|---------|
| 2    | 2     | 77 m² | 18 m²   |

Very close to amenities in Sitio de Calahonda, a nice apartment within walking distance to the beach. This apartment is located on the first floor in a building with three floors in total. It has a spacious and enclosed terrace with Lumon-type glass overlooking the garden. In addition, it has another smaller terrace where it is accessed from the bedrooms. The apartment has two spacious bedrooms, two bathrooms, an partly open plan kitchen and a charming living room with a fireplace. From the living room there is direct access to the terrace where the sun shines almost all day. Beautiful park-like setting. Very well-maintained condo with pool area including gardens. The price includes a parking space and a large storage room.