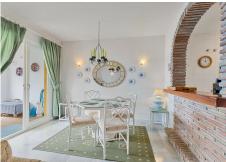

## R4861447

**Q** Calahonda

REF# R4861447 279.000 €

| BEDS | BATHS | BUILT | TERRACE |
|------|-------|-------|---------|
| 2    | 2     | 77 m² | 18 m²   |

Very close to amenities in Sitio de Calahonda, a nice apartment within walking distance to the beach. This apartment is located on the first floor in a building with three floors in total. It has a spacious and enclosed terrace with Lumon-type glass overlooking the garden. In addition, it has another smaller terrace where it is accessed from the bedrooms. The apartment has two spacious bedrooms, two bathrooms, an partly open plan kitchen and a charming living room with a fireplace. From the living room there is direct access to the terrace where the sun shines almost all day. Beautiful park-like setting. Very well-maintained condo with pool area including gardens. The price includes a parking space and a large storage room.