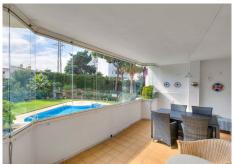

## R4861447

**Q** Calahonda

REF# R4861447 279.000 €

| BEDS | BATHS | BUILT | TERRACE |
|------|-------|-------|---------|
| 2    | 2     | 77 m² | 18 m²   |

Very close to amenities in Sitio de Calahonda, a nice apartment within walking distance to the beach. This apartment is located on the first floor in a building with three floors in total. It has a spacious and enclosed terrace with Lumon-type glass overlooking the garden. In addition, it has another smaller terrace where it is accessed from the bedrooms. The apartment has two spacious bedrooms, two bathrooms, an partly open plan kitchen and a charming living room with a fireplace. From the living room there is direct access to the terrace where the sun shines almost all day. Beautiful park-like setting. Very well-maintained condo with pool area including gardens. The price includes a parking space and a large storage room.