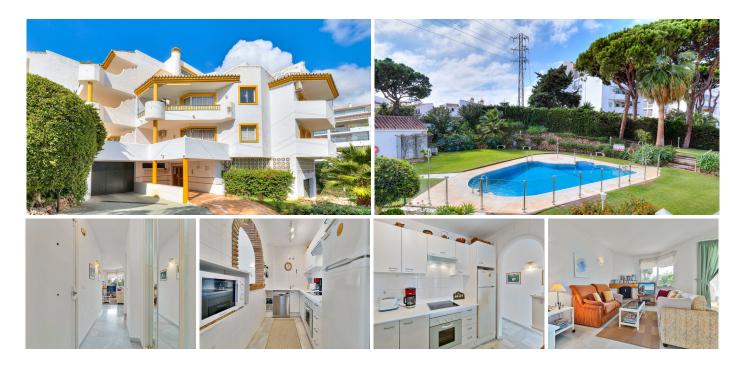

## R4861447

**Q** Calahonda

REF# R4861447 279.000 €

| BEDS | BATHS | BUILT | TERRACE |
|------|-------|-------|---------|
| 2    | 2     | 77 m² | 18 m²   |

Very close to amenities in Sitio de Calahonda, a nice apartment within walking distance to the beach. This apartment is located on the first floor in a building with three floors in total. It has a spacious and enclosed terrace with Lumon-type glass overlooking the garden. In addition, it has another smaller terrace where it is accessed from the bedrooms. The apartment has two spacious bedrooms, two bathrooms, an partly open plan kitchen and a charming living room with a fireplace. From the living room there is direct access to the terrace where the sun shines almost all day. Beautiful park-like setting. Very well-maintained condo with pool area including gardens. The price includes a parking space and a large storage room.