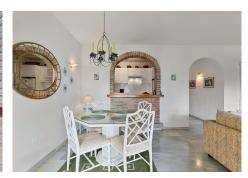

## R4861447

**Q** Calahonda

REF# R4861447 279.000 €

| BEDS | BATHS | BUILT | TERRACE |
|------|-------|-------|---------|
| 2    | 2     | 77 m² | 18 m²   |

Very close to amenities in Sitio de Calahonda, a nice apartment within walking distance to the beach. This apartment is located on the first floor in a building with three floors in total. It has a spacious and enclosed terrace with Lumon-type glass overlooking the garden. In addition, it has another smaller terrace where it is accessed from the bedrooms. The apartment has two spacious bedrooms, two bathrooms, an partly open plan kitchen and a charming living room with a fireplace. From the living room there is direct access to the terrace where the sun shines almost all day. Beautiful park-like setting. Very well-maintained condo with pool area including gardens. The price includes a parking space and a large storage room.