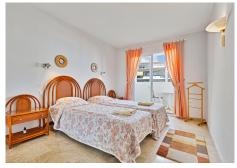

## R4861447

**Q** Calahonda

REF# R4861447 279.000 €

| BEDS | BATHS | BUILT | TERRACE |
|------|-------|-------|---------|
| 2    | 2     | 77 m² | 18 m²   |

Very close to amenities in Sitio de Calahonda, a nice apartment within walking distance to the beach. This apartment is located on the first floor in a building with three floors in total. It has a spacious and enclosed terrace with Lumon-type glass overlooking the garden. In addition, it has another smaller terrace where it is accessed from the bedrooms. The apartment has two spacious bedrooms, two bathrooms, an partly open plan kitchen and a charming living room with a fireplace. From the living room there is direct access to the terrace where the sun shines almost all day. Beautiful park-like setting. Very well-maintained condo with pool area including gardens. The price includes a parking space and a large storage room.