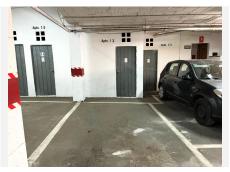

## R4861447

**Q** Calahonda

REF# R4861447 279.000 €

| BEDS | BATHS | BUILT | TERRACE |
|------|-------|-------|---------|
| 2    | 2     | 77 m² | 18 m²   |

Very close to amenities in Sitio de Calahonda, a nice apartment within walking distance to the beach. This apartment is located on the first floor in a building with three floors in total. It has a spacious and enclosed terrace with Lumon-type glass overlooking the garden. In addition, it has another smaller terrace where it is accessed from the bedrooms. The apartment has two spacious bedrooms, two bathrooms, an partly open plan kitchen and a charming living room with a fireplace. From the living room there is direct access to the terrace where the sun shines almost all day. Beautiful park-like setting. Very well-maintained condo with pool area including gardens. The price includes a parking space and a large storage room.