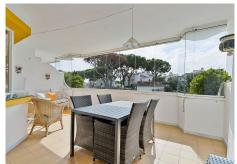

## R4861447

**Q** Calahonda

REF# R4861447 279.000 €

| BEDS | BATHS | BUILT | TERRACE |
|------|-------|-------|---------|
| 2    | 2     | 77 m² | 18 m²   |

Very close to amenities in Sitio de Calahonda, a nice apartment within walking distance to the beach. This apartment is located on the first floor in a building with three floors in total. It has a spacious and enclosed terrace with Lumon-type glass overlooking the garden. In addition, it has another smaller terrace where it is accessed from the bedrooms. The apartment has two spacious bedrooms, two bathrooms, an partly open plan kitchen and a charming living room with a fireplace. From the living room there is direct access to the terrace where the sun shines almost all day. Beautiful park-like setting. Very well-maintained condo with pool area including gardens. The price includes a parking space and a large storage room.