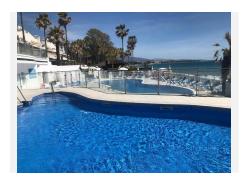

## R4861444

Estepona

REF# R4861444 635.000 €

| BEDS | BATHS | BUILT  | TERRACE |
|------|-------|--------|---------|
| 2    | 2     | 119 m² | 25 m²   |

This upscale ground-floor apartment located along the prestigious New Golden Mile of Estepona, offers a combination of luxury, comfort, and stunning surroundings. Upon entry, the spacious and bright living room welcomes you, featuring a cozy fireplace and ample seating space. Large windows let in abundant natural light, opening up to a private covered terrace with a petite garden—ideal for outdoor relaxation or dining. The separate kitchen is generous in size, fully equipped with modern appliances, and has plenty of storage, making it perfect for culinary enthusiasts. A guest toilet adds convenience to the day area. The apartment includes two spacious bedrooms, each with an elegant en-suite bathroom. The rooms are tastefully decorated with built-in wardrobes for ample storage. The bathrooms feature high-end materials like marble, providing a touch of sophistication and luxury. The community is surrounded by lush subtropical gardens, creating a paradise-like atmosphere with pathways for leisurely strolls. Residents have access to fantastic amenities, including a heated swimming pool, a gym, and a poolside bar open throughout the year, all within a secure environment with 24-hour security. The location offers direct access to the beach while being conveniently close to local restaurants, golf courses, and various other attractions. It's just 10 minutes away from Estepona town, a 15-minute drive from Marbella and Puerto Banus, and about an hour's drive from Malaga and Gibraltar airports. This makes it an ideal home for those seeking both tranquility and access to