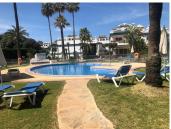

## R4861444

Estepona

REF# R4861444 635.000 €

| BEDS | BATHS | BUILT  | TERRACE |
|------|-------|--------|---------|
| 2    | 2     | 119 m² | 25 m²   |

This upscale ground-floor apartment located along the prestigious New Golden Mile of Estepona, offers a combination of luxury, comfort, and stunning surroundings. Upon entry, the spacious and bright living room welcomes you, featuring a cozy fireplace and ample seating space. Large windows let in abundant natural light, opening up to a private covered terrace with a petite garden—ideal for outdoor relaxation or dining. The separate kitchen is generous in size, fully equipped with modern appliances, and has plenty of storage, making it perfect for culinary enthusiasts. A guest toilet adds convenience to the day area. The apartment includes two spacious bedrooms, each with an elegant en-suite bathroom. The rooms are tastefully decorated with built-in wardrobes for ample storage. The bathrooms feature high-end materials like marble, providing a touch of sophistication and luxury. The community is surrounded by lush subtropical gardens, creating a paradise-like atmosphere with pathways for leisurely strolls. Residents have access to fantastic amenities, including a heated swimming pool, a gym, and a poolside bar open throughout the year, all within a secure environment with 24-hour security. The location offers direct access to the beach while being conveniently close to local restaurants, golf courses, and various other attractions. It's just 10 minutes away from Estepona town, a 15-minute drive from Marbella and Puerto Banus, and about an hour's drive from Malaga and Gibraltar airports. This makes it an ideal home for those seeking both tranquility and access to