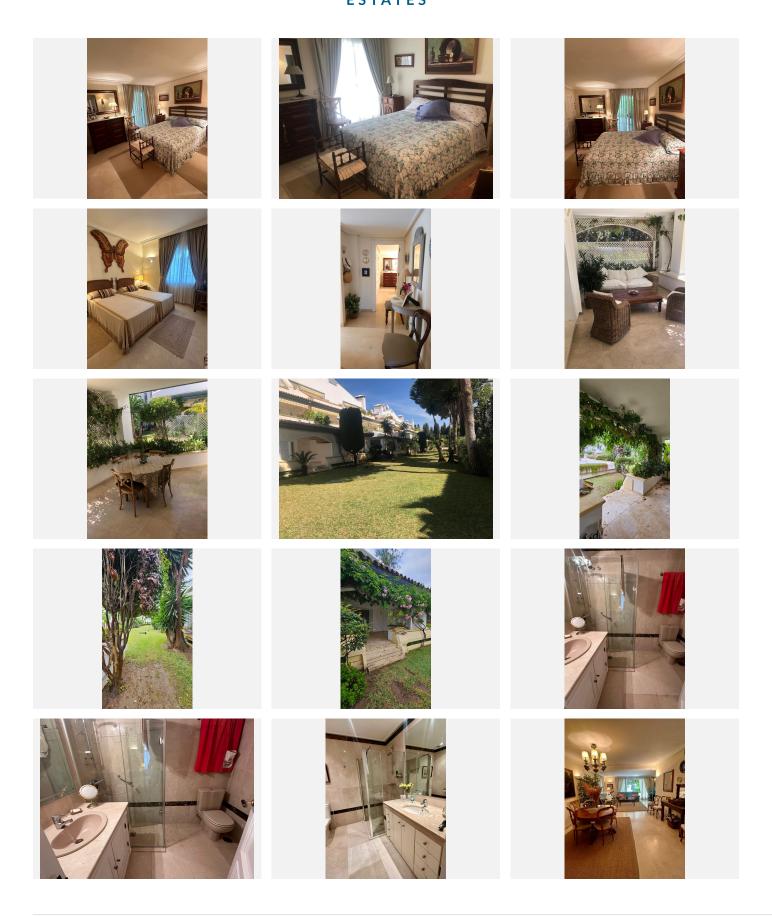

## R4861444

Estepona

REF# R4861444 635.000 €

| BEDS | BATHS | BUILT  | TERRACE |
|------|-------|--------|---------|
| 2    | 2     | 119 m² | 25 m²   |

This upscale ground-floor apartment located along the prestigious New Golden Mile of Estepona, offers a combination of luxury, comfort, and stunning surroundings. Upon entry, the spacious and bright living room welcomes you, featuring a cozy fireplace and ample seating space. Large windows let in abundant natural light, opening up to a private covered terrace with a petite garden—ideal for outdoor relaxation or dining. The separate kitchen is generous in size, fully equipped with modern appliances, and has plenty of storage, making it perfect for culinary enthusiasts. A guest toilet adds convenience to the day area. The apartment includes two spacious bedrooms, each with an elegant en-suite bathroom. The rooms are tastefully decorated with built-in wardrobes for ample storage. The bathrooms feature high-end materials like marble, providing a touch of sophistication and luxury. The community is surrounded by lush subtropical gardens, creating a paradise-like atmosphere with pathways for leisurely strolls. Residents have access to fantastic amenities, including a heated swimming pool, a gym, and a poolside bar open throughout the year, all within a secure environment with 24-hour security. The location offers direct access to the beach while being conveniently close to local restaurants, golf courses, and various other attractions. It's just 10 minutes away from Estepona town, a 15-minute drive from Marbella and Puerto Banus, and about an hour's drive from Malaga and Gibraltar airports. This makes it an ideal home for those seeking both tranquility and access to