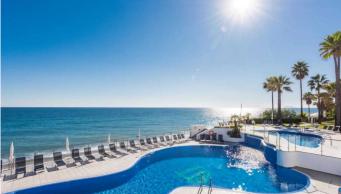

## R4861444

Estepona

REF# R4861444 635.000 €

| BEDS | BATHS | BUILT  | TERRACE |
|------|-------|--------|---------|
| 2    | 2     | 119 m² | 25 m²   |

This upscale ground-floor apartment located along the prestigious New Golden Mile of Estepona, offers a combination of luxury, comfort, and stunning surroundings. Upon entry, the spacious and bright living room welcomes you, featuring a cozy fireplace and ample seating space. Large windows let in abundant natural light, opening up to a private covered terrace with a petite garden—ideal for outdoor relaxation or dining. The separate kitchen is generous in size, fully equipped with modern appliances, and has plenty of storage, making it perfect for culinary enthusiasts. A guest toilet adds convenience to the day area. The apartment includes two spacious bedrooms, each with an elegant en-suite bathroom. The rooms are tastefully decorated with built-in wardrobes for ample storage. The bathrooms feature high-end materials like marble, providing a touch of sophistication and luxury. The community is surrounded by lush subtropical gardens, creating a paradise-like atmosphere with pathways for leisurely strolls. Residents have access to fantastic amenities, including a heated swimming pool, a gym, and a poolside bar open throughout the year, all within a secure environment with 24-hour security. The location offers direct access to the beach while being conveniently close to local restaurants, golf courses, and various other attractions. It's just 10 minutes away from Estepona town, a 15-minute drive from Marbella and Puerto Banus, and about an hour's drive from Malaga and Gibraltar airports. This makes it an ideal home for those seeking both tranquility and access to