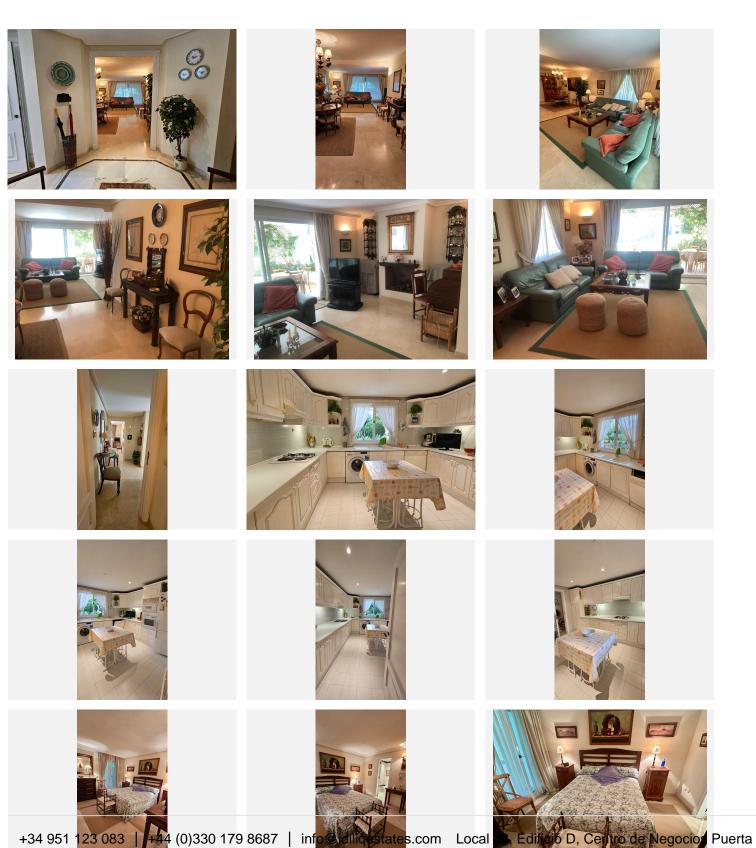

## R4861444

Estepona

REF# R4861444 635.000 €

| BEDS | BATHS | BUILT  | TERRACE |
|------|-------|--------|---------|
| 2    | 2     | 119 m² | 25 m²   |

This upscale ground-floor apartment located along the prestigious New Golden Mile of Estepona, offers a combination of luxury, comfort, and stunning surroundings. Upon entry, the spacious and bright living room welcomes you, featuring a cozy fireplace and ample seating space. Large windows let in abundant natural light, opening up to a private covered terrace with a petite garden—ideal for outdoor relaxation or dining. The separate kitchen is generous in size, fully equipped with modern appliances, and has plenty of storage, making it perfect for culinary enthusiasts. A guest toilet adds convenience to the day area. The apartment includes two spacious bedrooms, each with an elegant en-suite bathroom. The rooms are tastefully decorated with built-in wardrobes for ample storage. The bathrooms feature high-end materials like marble, providing a touch of sophistication and luxury. The community is surrounded by lush subtropical gardens, creating a paradise-like atmosphere with pathways for leisurely strolls. Residents have access to fantastic amenities, including a heated swimming pool, a gym, and a poolside bar open throughout the year, all within a secure environment with 24-hour security. The location offers direct access to the beach while being conveniently close to local restaurants, golf courses, and various other attractions. It's just 10 minutes away from Estepona town, a 15-minute drive from Marbella and Puerto Banus, and about an hour's drive from Malaga and Gibraltar airports. This makes it an ideal home for those seeking both tranquility and access to