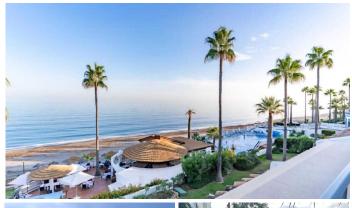

## R4861444

Estepona

REF# R4861444 635.000 €

| BEDS | BATHS | BUILT  | TERRACE |
|------|-------|--------|---------|
| 2    | 2     | 119 m² | 25 m²   |

This upscale ground-floor apartment located along the prestigious New Golden Mile of Estepona, offers a combination of luxury, comfort, and stunning surroundings. Upon entry, the spacious and bright living room welcomes you, featuring a cozy fireplace and ample seating space. Large windows let in abundant natural light, opening up to a private covered terrace with a petite garden—ideal for outdoor relaxation or dining. The separate kitchen is generous in size, fully equipped with modern appliances, and has plenty of storage, making it perfect for culinary enthusiasts. A guest toilet adds convenience to the day area. The apartment includes two spacious bedrooms, each with an elegant en-suite bathroom. The rooms are tastefully decorated with built-in wardrobes for ample storage. The bathrooms feature high-end materials like marble, providing a touch of sophistication and luxury. The community is surrounded by lush subtropical gardens, creating a paradise-like atmosphere with pathways for leisurely strolls. Residents have access to fantastic amenities, including a heated swimming pool, a gym, and a poolside bar open throughout the year, all within a secure environment with 24-hour security. The location offers direct access to the beach while being conveniently close to local restaurants, golf courses, and various other attractions. It's just 10 minutes away from Estepona town, a 15-minute drive from Marbella and Puerto Banus, and about an hour's drive from Malaga and Gibraltar airports. This makes it an ideal home for those seeking both tranquility and access to