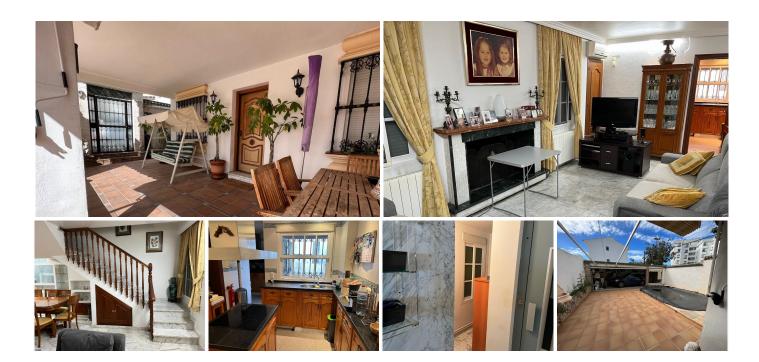

## R4861207

Nueva Andalucía

REF# R4861207 700.000 €

| BEDS | BATHS | BUILT  | PLOT   | TERRACE |
|------|-------|--------|--------|---------|
| 4    | 3     | 190 m² | 238 m² | 40 m²   |

Discover the perfect blend of comfort and modern living in this stunning semi-detached house located in the picturesque La Campana, Nueva Andalucía. Spanning an impressive 190m2 of built space on a generous 238m2 plot, this property is designed to cater to all your lifestyle needs. With four spacious bedrooms and three contemporary bathrooms, it offers ample room for families or those who love to entertain. The highlight of this home is undoubtedly the expansive 40m2 terrace, ideal for soaking up the sun or hosting gatherings with friends and family while enjoying the serene views of your private garden and pool. Step inside to find a beautifully maintained interior that boasts modern finishes and thoughtful design elements. The air conditioning system ensures a cool and comfortable atmosphere during the hotter months, while the covered terrace provides a shaded retreat for relaxation. Accessibility is a key feature of this home, with adapted access for reduced mobility, making it a welcoming space for everyone. Additional conveniences include an elevator for easy movement between floors and a storage room to keep your belongings organized and out of sight. Featuring a private garden that invites you to unwind amidst a private pool perfect for refreshing dips on warm days. With an energy rating of C and a consumption of just 12.00 kWh/m2, this home is not only stylish but also energy-efficient, making it a smart choice for environmentally conscious buyers. Whether you are looking for a permanent residence or a vacation getaway, this semi-