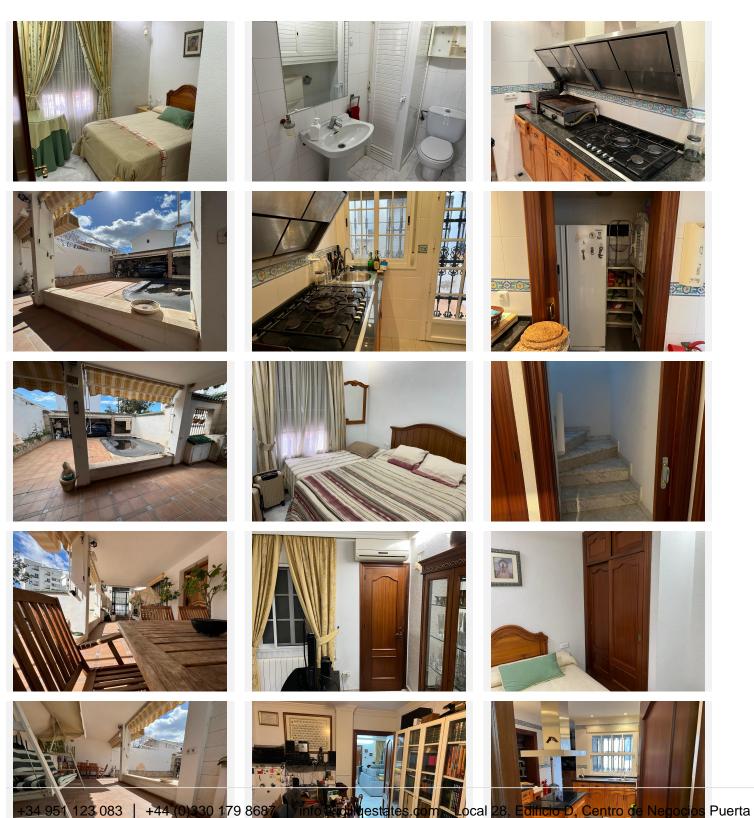

## R4861207

Nueva Andalucía

REF# R4861207 700.000 €

| BEDS | BATHS | BUILT  | PLOT   | TERRACE |
|------|-------|--------|--------|---------|
| 4    | 3     | 190 m² | 238 m² | 40 m²   |

Discover the perfect blend of comfort and modern living in this stunning semi-detached house located in the picturesque La Campana, Nueva Andalucía. Spanning an impressive 190m2 of built space on a generous 238m2 plot, this property is designed to cater to all your lifestyle needs. With four spacious bedrooms and three contemporary bathrooms, it offers ample room for families or those who love to entertain. The highlight of this home is undoubtedly the expansive 40m2 terrace, ideal for soaking up the sun or hosting gatherings with friends and family while enjoying the serene views of your private garden and pool. Step inside to find a beautifully maintained interior that boasts modern finishes and thoughtful design elements. The air conditioning system ensures a cool and comfortable atmosphere during the hotter months, while the covered terrace provides a shaded retreat for relaxation. Accessibility is a key feature of this home, with adapted access for reduced mobility, making it a welcoming space for everyone. Additional conveniences include an elevator for easy movement between floors and a storage room to keep your belongings organized and out of sight. Featuring a private garden that invites you to unwind amidst a private pool perfect for refreshing dips on warm days. With an energy rating of C and a consumption of just 12.00 kWh/m2, this home is not only stylish but also energy-efficient, making it a smart choice for environmentally conscious buyers. Whether you are looking for a permanent residence or a vacation getaway, this semi-