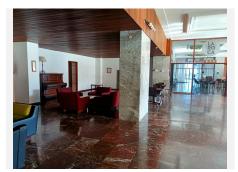

## R4859818

Torremolinos Centro

REF# R4859818 330.000 €

| BEDS | BATHS | BUILT | TERRACE |
|------|-------|-------|---------|
| 1    | 1     | 57 m² | 17 m²   |

Stunning 1-Bedroom Apartment in the Heart of Torremolinos This beautiful first-floor apartment offers a prime location in the vibrant center of Torremolinos. Just 5 minutes from the train station, with direct access to the airport and scenic views of the Mediterranean, this property provides a perfect balance between city convenience and seaside tranquility. Built on a cliff overlooking the sea, the apartment enjoys panoramic views and easy access to the beach via a private lift. The building features a 24-hour doorman, a restaurant (open during summer), lush gardens, and a swimming pool that boasts breathtaking views of the Mediterranean. The spacious living room and bedroom both open onto a private terrace with stunning sea views. The unit includes a modern bathroom with a shower, a well-appointed kitchen, and a large closet in the hallway that doubles as a storage space. The property also includes private parking (unassigned space) and benefits from built-in wardrobes, air conditioning, and access to the building's pool and green areas. With a tourist license already in place and high year-round rental demand, this apartment offers an excellent investment opportunity with high profitability. \*\*Key Features:\*\* - 74 m² total space, 57 m² usable - 1 bedroom, 1 bathroom - Private terrace with sea views - Garage space included - Air conditioning, built-in wardrobes, and storage room - Shared pool, gardens, and lift to the beach - East-facing for beautiful sunrises - 1st-floor exterior with lift - Well-maintained building with a 24-hour doorman