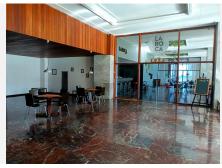

## R4859818

Torremolinos Centro

REF# R4859818 330.000 €

| BEDS | BATHS | BUILT | TERRACE |
|------|-------|-------|---------|
| 1    | 1     | 57 m² | 17 m²   |

Stunning 1-Bedroom Apartment in the Heart of Torremolinos This beautiful first-floor apartment offers a prime location in the vibrant center of Torremolinos. Just 5 minutes from the train station, with direct access to the airport and scenic views of the Mediterranean, this property provides a perfect balance between city convenience and seaside tranquility. Built on a cliff overlooking the sea, the apartment enjoys panoramic views and easy access to the beach via a private lift. The building features a 24-hour doorman, a restaurant (open during summer), lush gardens, and a swimming pool that boasts breathtaking views of the Mediterranean. The spacious living room and bedroom both open onto a private terrace with stunning sea views. The unit includes a modern bathroom with a shower, a well-appointed kitchen, and a large closet in the hallway that doubles as a storage space. The property also includes private parking (unassigned space) and benefits from built-in wardrobes, air conditioning, and access to the building's pool and green areas. With a tourist license already in place and high year-round rental demand, this apartment offers an excellent investment opportunity with high profitability. \*\*Key Features:\*\* - 74 m² total space, 57 m² usable - 1 bedroom, 1 bathroom - Private terrace with sea views - Garage space included - Air conditioning, built-in wardrobes, and storage room - Shared pool, gardens, and lift to the beach - East-facing for beautiful sunrises - 1st-floor exterior with lift - Well-maintained building with a 24-hour doorman