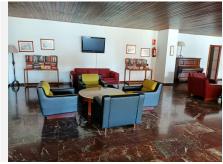

## R4859818

Torremolinos Centro

REF# R4859818 330.000 €

| BEDS | BATHS | BUILT | TERRACE |
|------|-------|-------|---------|
| 1    | 1     | 57 m² | 17 m²   |

Stunning 1-Bedroom Apartment in the Heart of Torremolinos This beautiful first-floor apartment offers a prime location in the vibrant center of Torremolinos. Just 5 minutes from the train station, with direct access to the airport and scenic views of the Mediterranean, this property provides a perfect balance between city convenience and seaside tranquility. Built on a cliff overlooking the sea, the apartment enjoys panoramic views and easy access to the beach via a private lift. The building features a 24-hour doorman, a restaurant (open during summer), lush gardens, and a swimming pool that boasts breathtaking views of the Mediterranean. The spacious living room and bedroom both open onto a private terrace with stunning sea views. The unit includes a modern bathroom with a shower, a well-appointed kitchen, and a large closet in the hallway that doubles as a storage space. The property also includes private parking (unassigned space) and benefits from built-in wardrobes, air conditioning, and access to the building's pool and green areas. With a tourist license already in place and high year-round rental demand, this apartment offers an excellent investment opportunity with high profitability. \*\*Key Features:\*\* - 74 m² total space, 57 m² usable - 1 bedroom, 1 bathroom - Private terrace with sea views - Garage space included - Air conditioning, built-in wardrobes, and storage room - Shared pool, gardens, and lift to the beach - East-facing for beautiful sunrises - 1st-floor exterior with lift - Well-maintained building with a 24-hour doorman