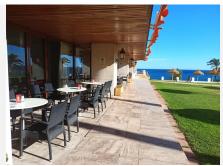

## R4859818

Torremolinos Centro

REF# R4859818 330.000 €

| BEDS | BATHS | BUILT | TERRACE |
|------|-------|-------|---------|
| 1    | 1     | 57 m² | 17 m²   |

Stunning 1-Bedroom Apartment in the Heart of Torremolinos This beautiful first-floor apartment offers a prime location in the vibrant center of Torremolinos. Just 5 minutes from the train station, with direct access to the airport and scenic views of the Mediterranean, this property provides a perfect balance between city convenience and seaside tranquility. Built on a cliff overlooking the sea, the apartment enjoys panoramic views and easy access to the beach via a private lift. The building features a 24-hour doorman, a restaurant (open during summer), lush gardens, and a swimming pool that boasts breathtaking views of the Mediterranean. The spacious living room and bedroom both open onto a private terrace with stunning sea views. The unit includes a modern bathroom with a shower, a well-appointed kitchen, and a large closet in the hallway that doubles as a storage space. The property also includes private parking (unassigned space) and benefits from built-in wardrobes, air conditioning, and access to the building's pool and green areas. With a tourist license already in place and high year-round rental demand, this apartment offers an excellent investment opportunity with high profitability. \*\*Key Features:\*\* - 74 m² total space, 57 m² usable - 1 bedroom, 1 bathroom - Private terrace with sea views - Garage space included - Air conditioning, built-in wardrobes, and storage room - Shared pool, gardens, and lift to the beach - East-facing for beautiful sunrises - 1st-floor exterior with lift - Well-maintained building with a 24-hour doorman