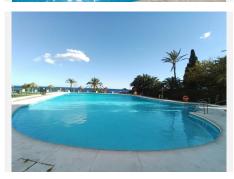

## R4859818

Torremolinos Centro

REF# R4859818 330.000 €

| BEDS | BATHS | BUILT | TERRACE |
|------|-------|-------|---------|
| 1    | 1     | 57 m² | 17 m²   |

Stunning 1-Bedroom Apartment in the Heart of Torremolinos This beautiful first-floor apartment offers a prime location in the vibrant center of Torremolinos. Just 5 minutes from the train station, with direct access to the airport and scenic views of the Mediterranean, this property provides a perfect balance between city convenience and seaside tranquility. Built on a cliff overlooking the sea, the apartment enjoys panoramic views and easy access to the beach via a private lift. The building features a 24-hour doorman, a restaurant (open during summer), lush gardens, and a swimming pool that boasts breathtaking views of the Mediterranean. The spacious living room and bedroom both open onto a private terrace with stunning sea views. The unit includes a modern bathroom with a shower, a well-appointed kitchen, and a large closet in the hallway that doubles as a storage space. The property also includes private parking (unassigned space) and benefits from built-in wardrobes, air conditioning, and access to the building's pool and green areas. With a tourist license already in place and high year-round rental demand, this apartment offers an excellent investment opportunity with high profitability. \*\*Key Features:\*\* - 74 m² total space, 57 m² usable - 1 bedroom, 1 bathroom - Private terrace with sea views - Garage space included - Air conditioning, built-in wardrobes, and storage room - Shared pool, gardens, and lift to the beach - East-facing for beautiful sunrises - 1st-floor exterior with lift - Well-maintained building with a 24-hour doorman