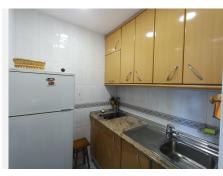

## R4859818

Torremolinos Centro

REF# R4859818 330.000 €

| BEDS | BATHS | BUILT | TERRACE |
|------|-------|-------|---------|
| 1    | 1     | 57 m² | 17 m²   |

Stunning 1-Bedroom Apartment in the Heart of Torremolinos This beautiful first-floor apartment offers a prime location in the vibrant center of Torremolinos. Just 5 minutes from the train station, with direct access to the airport and scenic views of the Mediterranean, this property provides a perfect balance between city convenience and seaside tranquility. Built on a cliff overlooking the sea, the apartment enjoys panoramic views and easy access to the beach via a private lift. The building features a 24-hour doorman, a restaurant (open during summer), lush gardens, and a swimming pool that boasts breathtaking views of the Mediterranean. The spacious living room and bedroom both open onto a private terrace with stunning sea views. The unit includes a modern bathroom with a shower, a well-appointed kitchen, and a large closet in the hallway that doubles as a storage space. The property also includes private parking (unassigned space) and benefits from built-in wardrobes, air conditioning, and access to the building's pool and green areas. With a tourist license already in place and high year-round rental demand, this apartment offers an excellent investment opportunity with high profitability. \*\*Key Features:\*\* - 74 m² total space, 57 m² usable - 1 bedroom, 1 bathroom - Private terrace with sea views - Garage space included - Air conditioning, built-in wardrobes, and storage room - Shared pool, gardens, and lift to the beach - East-facing for beautiful sunrises - 1st-floor exterior with lift - Well-maintained building with a 24-hour doorman