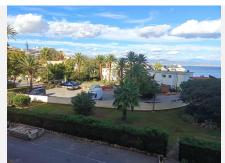

## R4859818

Torremolinos Centro

REF# R4859818 330.000 €

| BEDS | BATHS | BUILT | TERRACE |
|------|-------|-------|---------|
| 1    | 1     | 57 m² | 17 m²   |

Stunning 1-Bedroom Apartment in the Heart of Torremolinos This beautiful first-floor apartment offers a prime location in the vibrant center of Torremolinos. Just 5 minutes from the train station, with direct access to the airport and scenic views of the Mediterranean, this property provides a perfect balance between city convenience and seaside tranquility. Built on a cliff overlooking the sea, the apartment enjoys panoramic views and easy access to the beach via a private lift. The building features a 24-hour doorman, a restaurant (open during summer), lush gardens, and a swimming pool that boasts breathtaking views of the Mediterranean. The spacious living room and bedroom both open onto a private terrace with stunning sea views. The unit includes a modern bathroom with a shower, a well-appointed kitchen, and a large closet in the hallway that doubles as a storage space. The property also includes private parking (unassigned space) and benefits from built-in wardrobes, air conditioning, and access to the building's pool and green areas. With a tourist license already in place and high year-round rental demand, this apartment offers an excellent investment opportunity with high profitability. \*\*Key Features:\*\* - 74 m² total space, 57 m² usable - 1 bedroom, 1 bathroom - Private terrace with sea views - Garage space included - Air conditioning, built-in wardrobes, and storage room - Shared pool, gardens, and lift to the beach - East-facing for beautiful sunrises - 1st-floor exterior with lift - Well-maintained building with a 24-hour doorman