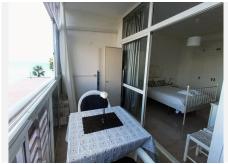

## R4859818

Torremolinos Centro

REF# R4859818 330.000 €

| BEDS | BATHS | BUILT | TERRACE |
|------|-------|-------|---------|
| 1    | 1     | 57 m² | 17 m²   |

Stunning 1-Bedroom Apartment in the Heart of Torremolinos This beautiful first-floor apartment offers a prime location in the vibrant center of Torremolinos. Just 5 minutes from the train station, with direct access to the airport and scenic views of the Mediterranean, this property provides a perfect balance between city convenience and seaside tranquility. Built on a cliff overlooking the sea, the apartment enjoys panoramic views and easy access to the beach via a private lift. The building features a 24-hour doorman, a restaurant (open during summer), lush gardens, and a swimming pool that boasts breathtaking views of the Mediterranean. The spacious living room and bedroom both open onto a private terrace with stunning sea views. The unit includes a modern bathroom with a shower, a well-appointed kitchen, and a large closet in the hallway that doubles as a storage space. The property also includes private parking (unassigned space) and benefits from built-in wardrobes, air conditioning, and access to the building's pool and green areas. With a tourist license already in place and high year-round rental demand, this apartment offers an excellent investment opportunity with high profitability. \*\*Key Features:\*\* - 74 m² total space, 57 m² usable - 1 bedroom, 1 bathroom - Private terrace with sea views - Garage space included - Air conditioning, built-in wardrobes, and storage room - Shared pool, gardens, and lift to the beach - East-facing for beautiful sunrises - 1st-floor exterior with lift - Well-maintained building with a 24-hour doorman