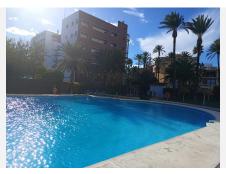

## R4859818

Torremolinos Centro

REF# R4859818 330.000 €

| BEDS | BATHS | BUILT | TERRACE |
|------|-------|-------|---------|
| 1    | 1     | 57 m² | 17 m²   |

Stunning 1-Bedroom Apartment in the Heart of Torremolinos This beautiful first-floor apartment offers a prime location in the vibrant center of Torremolinos. Just 5 minutes from the train station, with direct access to the airport and scenic views of the Mediterranean, this property provides a perfect balance between city convenience and seaside tranquility. Built on a cliff overlooking the sea, the apartment enjoys panoramic views and easy access to the beach via a private lift. The building features a 24-hour doorman, a restaurant (open during summer), lush gardens, and a swimming pool that boasts breathtaking views of the Mediterranean. The spacious living room and bedroom both open onto a private terrace with stunning sea views. The unit includes a modern bathroom with a shower, a well-appointed kitchen, and a large closet in the hallway that doubles as a storage space. The property also includes private parking (unassigned space) and benefits from built-in wardrobes, air conditioning, and access to the building's pool and green areas. With a tourist license already in place and high year-round rental demand, this apartment offers an excellent investment opportunity with high profitability. \*\*Key Features:\*\* - 74 m² total space, 57 m² usable - 1 bedroom, 1 bathroom - Private terrace with sea views - Garage space included - Air conditioning, built-in wardrobes, and storage room - Shared pool, gardens, and lift to the beach - East-facing for beautiful sunrises - 1st-floor exterior with lift - Well-maintained building with a 24-hour doorman