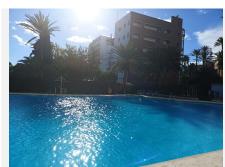

## R4859818

Torremolinos Centro

REF# R4859818 330.000 €

| BEDS | BATHS | BUILT | TERRACE |
|------|-------|-------|---------|
| 1    | 1     | 57 m² | 17 m²   |

Stunning 1-Bedroom Apartment in the Heart of Torremolinos This beautiful first-floor apartment offers a prime location in the vibrant center of Torremolinos. Just 5 minutes from the train station, with direct access to the airport and scenic views of the Mediterranean, this property provides a perfect balance between city convenience and seaside tranquility. Built on a cliff overlooking the sea, the apartment enjoys panoramic views and easy access to the beach via a private lift. The building features a 24-hour doorman, a restaurant (open during summer), lush gardens, and a swimming pool that boasts breathtaking views of the Mediterranean. The spacious living room and bedroom both open onto a private terrace with stunning sea views. The unit includes a modern bathroom with a shower, a well-appointed kitchen, and a large closet in the hallway that doubles as a storage space. The property also includes private parking (unassigned space) and benefits from built-in wardrobes, air conditioning, and access to the building's pool and green areas. With a tourist license already in place and high year-round rental demand, this apartment offers an excellent investment opportunity with high profitability. \*\*Key Features:\*\* - 74 m² total space, 57 m² usable - 1 bedroom, 1 bathroom - Private terrace with sea views - Garage space included - Air conditioning, built-in wardrobes, and storage room - Shared pool, gardens, and lift to the beach - East-facing for beautiful sunrises - 1st-floor exterior with lift - Well-maintained building with a 24-hour doorman