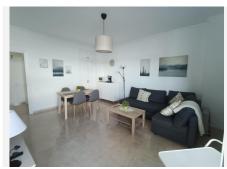

## R4859818

Torremolinos Centro

REF# R4859818 330.000 €

| BEDS | BATHS | BUILT | TERRACE |
|------|-------|-------|---------|
| 1    | 1     | 57 m² | 17 m²   |

Stunning 1-Bedroom Apartment in the Heart of Torremolinos This beautiful first-floor apartment offers a prime location in the vibrant center of Torremolinos. Just 5 minutes from the train station, with direct access to the airport and scenic views of the Mediterranean, this property provides a perfect balance between city convenience and seaside tranquility. Built on a cliff overlooking the sea, the apartment enjoys panoramic views and easy access to the beach via a private lift. The building features a 24-hour doorman, a restaurant (open during summer), lush gardens, and a swimming pool that boasts breathtaking views of the Mediterranean. The spacious living room and bedroom both open onto a private terrace with stunning sea views. The unit includes a modern bathroom with a shower, a well-appointed kitchen, and a large closet in the hallway that doubles as a storage space. The property also includes private parking (unassigned space) and benefits from built-in wardrobes, air conditioning, and access to the building's pool and green areas. With a tourist license already in place and high year-round rental demand, this apartment offers an excellent investment opportunity with high profitability. \*\*Key Features:\*\* - 74 m² total space, 57 m² usable - 1 bedroom, 1 bathroom - Private terrace with sea views - Garage space included - Air conditioning, built-in wardrobes, and storage room - Shared pool, gardens, and lift to the beach - East-facing for beautiful sunrises - 1st-floor exterior with lift - Well-maintained building with a 24-hour doorman