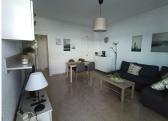

## R4859818

Torremolinos Centro

REF# R4859818 330.000 €

| BEDS | BATHS | BUILT | TERRACE |
|------|-------|-------|---------|
| 1    | 1     | 57 m² | 17 m²   |

Stunning 1-Bedroom Apartment in the Heart of Torremolinos This beautiful first-floor apartment offers a prime location in the vibrant center of Torremolinos. Just 5 minutes from the train station, with direct access to the airport and scenic views of the Mediterranean, this property provides a perfect balance between city convenience and seaside tranquility. Built on a cliff overlooking the sea, the apartment enjoys panoramic views and easy access to the beach via a private lift. The building features a 24-hour doorman, a restaurant (open during summer), lush gardens, and a swimming pool that boasts breathtaking views of the Mediterranean. The spacious living room and bedroom both open onto a private terrace with stunning sea views. The unit includes a modern bathroom with a shower, a well-appointed kitchen, and a large closet in the hallway that doubles as a storage space. The property also includes private parking (unassigned space) and benefits from built-in wardrobes, air conditioning, and access to the building's pool and green areas. With a tourist license already in place and high year-round rental demand, this apartment offers an excellent investment opportunity with high profitability. \*\*Key Features:\*\* - 74 m² total space, 57 m² usable - 1 bedroom, 1 bathroom - Private terrace with sea views - Garage space included - Air conditioning, built-in wardrobes, and storage room - Shared pool, gardens, and lift to the beach - East-facing for beautiful sunrises - 1st-floor exterior with lift - Well-maintained building with a 24-hour doorman