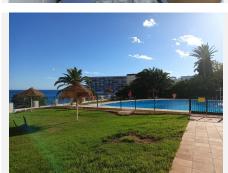

## R4859818

Torremolinos Centro

REF# R4859818 330.000 €

| BEDS | BATHS | BUILT | TERRACE |
|------|-------|-------|---------|
| 1    | 1     | 57 m² | 17 m²   |

Stunning 1-Bedroom Apartment in the Heart of Torremolinos This beautiful first-floor apartment offers a prime location in the vibrant center of Torremolinos. Just 5 minutes from the train station, with direct access to the airport and scenic views of the Mediterranean, this property provides a perfect balance between city convenience and seaside tranquility. Built on a cliff overlooking the sea, the apartment enjoys panoramic views and easy access to the beach via a private lift. The building features a 24-hour doorman, a restaurant (open during summer), lush gardens, and a swimming pool that boasts breathtaking views of the Mediterranean. The spacious living room and bedroom both open onto a private terrace with stunning sea views. The unit includes a modern bathroom with a shower, a well-appointed kitchen, and a large closet in the hallway that doubles as a storage space. The property also includes private parking (unassigned space) and benefits from built-in wardrobes, air conditioning, and access to the building's pool and green areas. With a tourist license already in place and high year-round rental demand, this apartment offers an excellent investment opportunity with high profitability. \*\*Key Features:\*\* - 74 m² total space, 57 m² usable - 1 bedroom, 1 bathroom - Private terrace with sea views - Garage space included - Air conditioning, built-in wardrobes, and storage room - Shared pool, gardens, and lift to the beach - East-facing for beautiful sunrises - 1st-floor exterior with lift - Well-maintained building with a 24-hour doorman