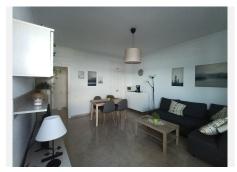

## R4859818

Torremolinos Centro

REF# R4859818 330.000 €

| BEDS | BATHS | BUILT | TERRACE |
|------|-------|-------|---------|
| 1    | 1     | 57 m² | 17 m²   |

Stunning 1-Bedroom Apartment in the Heart of Torremolinos This beautiful first-floor apartment offers a prime location in the vibrant center of Torremolinos. Just 5 minutes from the train station, with direct access to the airport and scenic views of the Mediterranean, this property provides a perfect balance between city convenience and seaside tranquility. Built on a cliff overlooking the sea, the apartment enjoys panoramic views and easy access to the beach via a private lift. The building features a 24-hour doorman, a restaurant (open during summer), lush gardens, and a swimming pool that boasts breathtaking views of the Mediterranean. The spacious living room and bedroom both open onto a private terrace with stunning sea views. The unit includes a modern bathroom with a shower, a well-appointed kitchen, and a large closet in the hallway that doubles as a storage space. The property also includes private parking (unassigned space) and benefits from built-in wardrobes, air conditioning, and access to the building's pool and green areas. With a tourist license already in place and high year-round rental demand, this apartment offers an excellent investment opportunity with high profitability. \*\*Key Features:\*\* - 74 m² total space, 57 m² usable - 1 bedroom, 1 bathroom - Private terrace with sea views - Garage space included - Air conditioning, built-in wardrobes, and storage room - Shared pool, gardens, and lift to the beach - East-facing for beautiful sunrises - 1st-floor exterior with lift - Well-maintained building with a 24-hour doorman