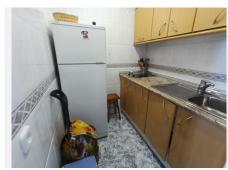

## R4859818

Torremolinos Centro

REF# R4859818 330.000 €

| BEDS | BATHS | BUILT | TERRACE |
|------|-------|-------|---------|
| 1    | 1     | 57 m² | 17 m²   |

Stunning 1-Bedroom Apartment in the Heart of Torremolinos This beautiful first-floor apartment offers a prime location in the vibrant center of Torremolinos. Just 5 minutes from the train station, with direct access to the airport and scenic views of the Mediterranean, this property provides a perfect balance between city convenience and seaside tranquility. Built on a cliff overlooking the sea, the apartment enjoys panoramic views and easy access to the beach via a private lift. The building features a 24-hour doorman, a restaurant (open during summer), lush gardens, and a swimming pool that boasts breathtaking views of the Mediterranean. The spacious living room and bedroom both open onto a private terrace with stunning sea views. The unit includes a modern bathroom with a shower, a well-appointed kitchen, and a large closet in the hallway that doubles as a storage space. The property also includes private parking (unassigned space) and benefits from built-in wardrobes, air conditioning, and access to the building's pool and green areas. With a tourist license already in place and high year-round rental demand, this apartment offers an excellent investment opportunity with high profitability. \*\*Key Features:\*\* - 74 m² total space, 57 m² usable - 1 bedroom, 1 bathroom - Private terrace with sea views - Garage space included - Air conditioning, built-in wardrobes, and storage room - Shared pool, gardens, and lift to the beach - East-facing for beautiful sunrises - 1st-floor exterior with lift - Well-maintained building with a 24-hour doorman