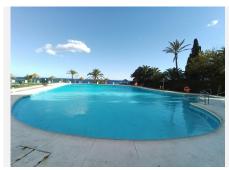

## R4859818

Torremolinos Centro

REF# R4859818 330.000 €

| BEDS | BATHS | BUILT | TERRACE |
|------|-------|-------|---------|
| 1    | 1     | 57 m² | 17 m²   |

Stunning 1-Bedroom Apartment in the Heart of Torremolinos This beautiful first-floor apartment offers a prime location in the vibrant center of Torremolinos. Just 5 minutes from the train station, with direct access to the airport and scenic views of the Mediterranean, this property provides a perfect balance between city convenience and seaside tranquility. Built on a cliff overlooking the sea, the apartment enjoys panoramic views and easy access to the beach via a private lift. The building features a 24-hour doorman, a restaurant (open during summer), lush gardens, and a swimming pool that boasts breathtaking views of the Mediterranean. The spacious living room and bedroom both open onto a private terrace with stunning sea views. The unit includes a modern bathroom with a shower, a well-appointed kitchen, and a large closet in the hallway that doubles as a storage space. The property also includes private parking (unassigned space) and benefits from built-in wardrobes, air conditioning, and access to the building's pool and green areas. With a tourist license already in place and high year-round rental demand, this apartment offers an excellent investment opportunity with high profitability. \*\*Key Features:\*\* - 74 m² total space, 57 m² usable - 1 bedroom, 1 bathroom - Private terrace with sea views - Garage space included - Air conditioning, built-in wardrobes, and storage room - Shared pool, gardens, and lift to the beach - East-facing for beautiful sunrises - 1st-floor exterior with lift - Well-maintained building with a 24-hour doorman