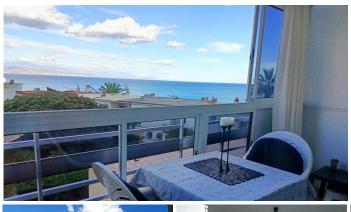

## R4859818

Torremolinos Centro

REF# R4859818 330.000 €

| BEDS | BATHS | BUILT | TERRACE |
|------|-------|-------|---------|
| 1    | 1     | 57 m² | 17 m²   |

Stunning 1-Bedroom Apartment in the Heart of Torremolinos This beautiful first-floor apartment offers a prime location in the vibrant center of Torremolinos. Just 5 minutes from the train station, with direct access to the airport and scenic views of the Mediterranean, this property provides a perfect balance between city convenience and seaside tranquility. Built on a cliff overlooking the sea, the apartment enjoys panoramic views and easy access to the beach via a private lift. The building features a 24-hour doorman, a restaurant (open during summer), lush gardens, and a swimming pool that boasts breathtaking views of the Mediterranean. The spacious living room and bedroom both open onto a private terrace with stunning sea views. The unit includes a modern bathroom with a shower, a well-appointed kitchen, and a large closet in the hallway that doubles as a storage space. The property also includes private parking (unassigned space) and benefits from built-in wardrobes, air conditioning, and access to the building's pool and green areas. With a tourist license already in place and high year-round rental demand, this apartment offers an excellent investment opportunity with high profitability. \*\*Key Features:\*\* - 74 m² total space, 57 m² usable - 1 bedroom, 1 bathroom - Private terrace with sea views - Garage space included - Air conditioning, built-in wardrobes, and storage room - Shared pool, gardens, and lift to the beach - East-facing for beautiful sunrises - 1st-floor exterior with lift - Well-maintained building with a 24-hour doorman