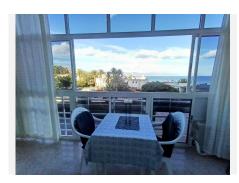

## R4859818

Torremolinos Centro

REF# R4859818 330.000 €

| BEDS | BATHS | BUILT | TERRACE |
|------|-------|-------|---------|
| 1    | 1     | 57 m² | 17 m²   |

Stunning 1-Bedroom Apartment in the Heart of Torremolinos This beautiful first-floor apartment offers a prime location in the vibrant center of Torremolinos. Just 5 minutes from the train station, with direct access to the airport and scenic views of the Mediterranean, this property provides a perfect balance between city convenience and seaside tranquility. Built on a cliff overlooking the sea, the apartment enjoys panoramic views and easy access to the beach via a private lift. The building features a 24-hour doorman, a restaurant (open during summer), lush gardens, and a swimming pool that boasts breathtaking views of the Mediterranean. The spacious living room and bedroom both open onto a private terrace with stunning sea views. The unit includes a modern bathroom with a shower, a well-appointed kitchen, and a large closet in the hallway that doubles as a storage space. The property also includes private parking (unassigned space) and benefits from built-in wardrobes, air conditioning, and access to the building's pool and green areas. With a tourist license already in place and high year-round rental demand, this apartment offers an excellent investment opportunity with high profitability. \*\*Key Features:\*\* - 74 m² total space, 57 m² usable - 1 bedroom, 1 bathroom - Private terrace with sea views - Garage space included - Air conditioning, built-in wardrobes, and storage room - Shared pool, gardens, and lift to the beach - East-facing for beautiful sunrises - 1st-floor exterior with lift - Well-maintained building with a 24-hour doorman