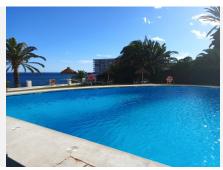

## R4859818

Torremolinos Centro

REF# R4859818 330.000 €

| BEDS | BATHS | BUILT | TERRACE |
|------|-------|-------|---------|
| 1    | 1     | 57 m² | 17 m²   |

Stunning 1-Bedroom Apartment in the Heart of Torremolinos This beautiful first-floor apartment offers a prime location in the vibrant center of Torremolinos. Just 5 minutes from the train station, with direct access to the airport and scenic views of the Mediterranean, this property provides a perfect balance between city convenience and seaside tranquility. Built on a cliff overlooking the sea, the apartment enjoys panoramic views and easy access to the beach via a private lift. The building features a 24-hour doorman, a restaurant (open during summer), lush gardens, and a swimming pool that boasts breathtaking views of the Mediterranean. The spacious living room and bedroom both open onto a private terrace with stunning sea views. The unit includes a modern bathroom with a shower, a well-appointed kitchen, and a large closet in the hallway that doubles as a storage space. The property also includes private parking (unassigned space) and benefits from built-in wardrobes, air conditioning, and access to the building's pool and green areas. With a tourist license already in place and high year-round rental demand, this apartment offers an excellent investment opportunity with high profitability. \*\*Key Features:\*\* - 74 m² total space, 57 m² usable - 1 bedroom, 1 bathroom - Private terrace with sea views - Garage space included - Air conditioning, built-in wardrobes, and storage room - Shared pool, gardens, and lift to the beach - East-facing for beautiful sunrises - 1st-floor exterior with lift - Well-maintained building with a 24-hour doorman