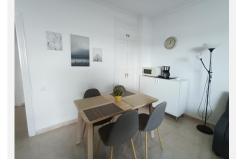

## R4859818

Torremolinos Centro

REF# R4859818 330.000 €

| BEDS | BATHS | BUILT | TERRACE |
|------|-------|-------|---------|
| 1    | 1     | 57 m² | 17 m²   |

Stunning 1-Bedroom Apartment in the Heart of Torremolinos This beautiful first-floor apartment offers a prime location in the vibrant center of Torremolinos. Just 5 minutes from the train station, with direct access to the airport and scenic views of the Mediterranean, this property provides a perfect balance between city convenience and seaside tranquility. Built on a cliff overlooking the sea, the apartment enjoys panoramic views and easy access to the beach via a private lift. The building features a 24-hour doorman, a restaurant (open during summer), lush gardens, and a swimming pool that boasts breathtaking views of the Mediterranean. The spacious living room and bedroom both open onto a private terrace with stunning sea views. The unit includes a modern bathroom with a shower, a well-appointed kitchen, and a large closet in the hallway that doubles as a storage space. The property also includes private parking (unassigned space) and benefits from built-in wardrobes, air conditioning, and access to the building's pool and green areas. With a tourist license already in place and high year-round rental demand, this apartment offers an excellent investment opportunity with high profitability. \*\*Key Features:\*\* - 74 m² total space, 57 m² usable - 1 bedroom, 1 bathroom - Private terrace with sea views - Garage space included - Air conditioning, built-in wardrobes, and storage room - Shared pool, gardens, and lift to the beach - East-facing for beautiful sunrises - 1st-floor exterior with lift - Well-maintained building with a 24-hour doorman