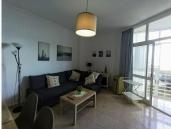

## R4859818

Torremolinos Centro

REF# R4859818 330.000 €

| BEDS | BATHS | BUILT | TERRACE |
|------|-------|-------|---------|
| 1    | 1     | 57 m² | 17 m²   |

Stunning 1-Bedroom Apartment in the Heart of Torremolinos This beautiful first-floor apartment offers a prime location in the vibrant center of Torremolinos. Just 5 minutes from the train station, with direct access to the airport and scenic views of the Mediterranean, this property provides a perfect balance between city convenience and seaside tranquility. Built on a cliff overlooking the sea, the apartment enjoys panoramic views and easy access to the beach via a private lift. The building features a 24-hour doorman, a restaurant (open during summer), lush gardens, and a swimming pool that boasts breathtaking views of the Mediterranean. The spacious living room and bedroom both open onto a private terrace with stunning sea views. The unit includes a modern bathroom with a shower, a well-appointed kitchen, and a large closet in the hallway that doubles as a storage space. The property also includes private parking (unassigned space) and benefits from built-in wardrobes, air conditioning, and access to the building's pool and green areas. With a tourist license already in place and high year-round rental demand, this apartment offers an excellent investment opportunity with high profitability. \*\*Key Features:\*\* - 74 m² total space, 57 m² usable - 1 bedroom, 1 bathroom - Private terrace with sea views - Garage space included - Air conditioning, built-in wardrobes, and storage room - Shared pool, gardens, and lift to the beach - East-facing for beautiful sunrises - 1st-floor exterior with lift - Well-maintained building with a 24-hour doorman