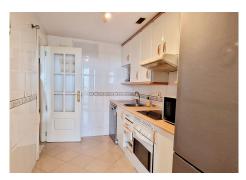

## REF# R4859746 525.000 €

| BEDS | BATHS | BUILT  | PLOT | TERRACE |
|------|-------|--------|------|---------|
| 3    | 3     | 112 m² | 1 m² | 58 m²   |

Nueva Andalucia, Marbella 3-Bedroom Duplex Apartment with Panoramic Views near Puerto Banus<sup>\*\*</sup> Discover your dream home with this exquisite 3-bedroom, 3-bathroom apartment, perfectly situated within walking distance to the vibrant Puerto Banus. Boasting breathtaking panoramic views of both the sea and mountains, this residence offers a blend of luxury and convenience. The spacious living room opens up to a large terrace, perfect for enjoying the serene surroundings. The modern kitchen is fully equipped and designed for culinary enthusiasts. The master bedroom features an ensuite bathroom and enjoys a westfacing orientation, ensuring plenty of afternoon sun. The guest bedroom also has access to the terrace, providing a seamless indoor-outdoor living experience. Cozy up by the fireplace in the living room during cooler evenings or enjoy individual air conditioning in each room for year-round comfort. Located in a well-established community, residents have access to swimming pools and 24-hour security for peace of mind. Additional amenities include underground parking, built-in wardrobes, and a storage room. Built in 2001 and in excellent condition, this third-floor exterior apartment with an elevator offers a perfect blend of modern living and convenience. With keys available for easy viewings, don't miss the chance to make this stunning apartment your new home.