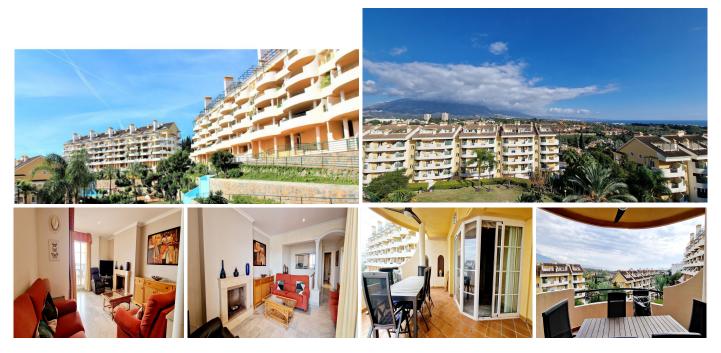

## REF# R4859746 525.000 €

| BEDS | BATHS | BUILT  | PLOT | TERRACE |
|------|-------|--------|------|---------|
| 3    | 3     | 112 m² | 1 m² | 58 m²   |

Nueva Andalucia, Marbella 3-Bedroom Duplex Apartment with Panoramic Views near Puerto Banus<sup>\*\*</sup> Discover your dream home with this exquisite 3-bedroom, 3-bathroom apartment, perfectly situated within walking distance to the vibrant Puerto Banus. Boasting breathtaking panoramic views of both the sea and mountains, this residence offers a blend of luxury and convenience. The spacious living room opens up to a large terrace, perfect for enjoying the serene surroundings. The modern kitchen is fully equipped and designed for culinary enthusiasts. The master bedroom features an ensuite bathroom and enjoys a westfacing orientation, ensuring plenty of afternoon sun. The guest bedroom also has access to the terrace, providing a seamless indoor-outdoor living experience. Cozy up by the fireplace in the living room during cooler evenings or enjoy individual air conditioning in each room for year-round comfort. Located in a well-established community, residents have access to swimming pools and 24-hour security for peace of mind. Additional amenities include underground parking, built-in wardrobes, and a storage room. Built in 2001 and in excellent condition, this third-floor exterior apartment with an elevator offers a perfect blend of modern living and convenience. With keys available for easy viewings, don't miss the chance to make this stunning apartment your new home.