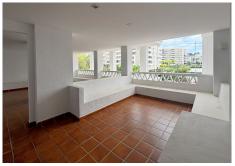

## IDILIQ ESTATES

R4859596 ♥ Nueva Andalucía REF# R4859596 318.000 €

| BEDS | BATHS | BUILT | TERRACE |
|------|-------|-------|---------|
| 1    | 1     | 70 m² | 17 m²   |

PENTHOUSE WITH MOUNTAIN VIEWS IN NUEVA ANDALUCÍA This spectacular penthouse in Nueva Andalucía offers a unique opportunity to live in one of the most exclusive and sought-after areas of the Costa del Sol. With a built area of 70 m<sup>2</sup> and a spacious 17 m<sup>2</sup> terrace, this one-bedroom, one-bathroom property is the perfect retreat for those seeking comfort and tranquility, with clear views of the mountains. Facing southeast, this light-filled penthouse allows you to enjoy stunning sunrises from the terrace, ideal for outdoor breakfasts or relaxing moments under the sun. Built in 2010, the property is in excellent condition, ensuring a worry-free living experience that's ready to be enjoyed immediately. Located in an area that combines peace with convenience, you'll be just a short distance from essential services such as transport, shops, and restaurants, making this home a practical and cozy space for everyday living. All of this in a residential setting that offers a relaxed lifestyle while staying connected to the area's main attractions. Whether you're looking for a place to unwind or a well-connected property in a prime location, this penthouse in Nueva Andalucía offers everything you need to live in comfort and style.