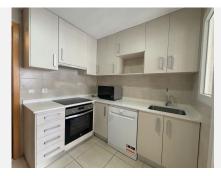

## IDILIQ ESTATES

R4859596 ♥ Nueva Andalucía REF# R4859596 318.000 €

| BEDS | BATHS | BUILT | TERRACE |
|------|-------|-------|---------|
| 1    | 1     | 70 m² | 17 m²   |

PENTHOUSE WITH MOUNTAIN VIEWS IN NUEVA ANDALUCÍA This spectacular penthouse in Nueva Andalucía offers a unique opportunity to live in one of the most exclusive and sought-after areas of the Costa del Sol. With a built area of 70 m<sup>2</sup> and a spacious 17 m<sup>2</sup> terrace, this one-bedroom, one-bathroom property is the perfect retreat for those seeking comfort and tranquility, with clear views of the mountains. Facing southeast, this light-filled penthouse allows you to enjoy stunning sunrises from the terrace, ideal for outdoor breakfasts or relaxing moments under the sun. Built in 2010, the property is in excellent condition, ensuring a worry-free living experience that's ready to be enjoyed immediately. Located in an area that combines peace with convenience, you'll be just a short distance from essential services such as transport, shops, and restaurants, making this home a practical and cozy space for everyday living. All of this in a residential setting that offers a relaxed lifestyle while staying connected to the area's main attractions. Whether you're looking for a place to unwind or a well-connected property in a prime location, this penthouse in Nueva Andalucía offers everything you need to live in comfort and style.