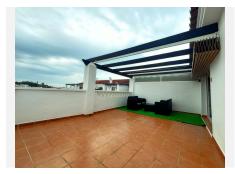

## IDILIQ ESTATES

R4859596 ♥ Nueva Andalucía REF# R4859596 318.000 €

| BEDS | BATHS | BUILT | TERRACE |
|------|-------|-------|---------|
| 1    | 1     | 70 m² | 17 m²   |

PENTHOUSE WITH MOUNTAIN VIEWS IN NUEVA ANDALUCÍA This spectacular penthouse in Nueva Andalucía offers a unique opportunity to live in one of the most exclusive and sought-after areas of the Costa del Sol. With a built area of 70 m<sup>2</sup> and a spacious 17 m<sup>2</sup> terrace, this one-bedroom, one-bathroom property is the perfect retreat for those seeking comfort and tranquility, with clear views of the mountains. Facing southeast, this light-filled penthouse allows you to enjoy stunning sunrises from the terrace, ideal for outdoor breakfasts or relaxing moments under the sun. Built in 2010, the property is in excellent condition, ensuring a worry-free living experience that's ready to be enjoyed immediately. Located in an area that combines peace with convenience, you'll be just a short distance from essential services such as transport, shops, and restaurants, making this home a practical and cozy space for everyday living. All of this in a residential setting that offers a relaxed lifestyle while staying connected to the area's main attractions. Whether you're looking for a place to unwind or a well-connected property in a prime location, this penthouse in Nueva Andalucía offers everything you need to live in comfort and style.