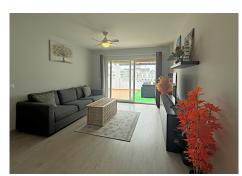

## IDILIQ ESTATES

R4859596 ♥ Nueva Andalucía REF# R4859596 318.000 €

| BEDS | BATHS | BUILT | TERRACE |
|------|-------|-------|---------|
| 1    | 1     | 70 m² | 17 m²   |

PENTHOUSE WITH MOUNTAIN VIEWS IN NUEVA ANDALUCÍA This spectacular penthouse in Nueva Andalucía offers a unique opportunity to live in one of the most exclusive and sought-after areas of the Costa del Sol. With a built area of 70 m<sup>2</sup> and a spacious 17 m<sup>2</sup> terrace, this one-bedroom, one-bathroom property is the perfect retreat for those seeking comfort and tranquility, with clear views of the mountains. Facing southeast, this light-filled penthouse allows you to enjoy stunning sunrises from the terrace, ideal for outdoor breakfasts or relaxing moments under the sun. Built in 2010, the property is in excellent condition, ensuring a worry-free living experience that's ready to be enjoyed immediately. Located in an area that combines peace with convenience, you'll be just a short distance from essential services such as transport, shops, and restaurants, making this home a practical and cozy space for everyday living. All of this in a residential setting that offers a relaxed lifestyle while staying connected to the area's main attractions. Whether you're looking for a place to unwind or a well-connected property in a prime location, this penthouse in Nueva Andalucía offers everything you need to live in comfort and style.