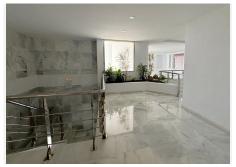

## IDILIQ ESTATES

R4859596 ♥ Nueva Andalucía REF# R4859596 318.000 €

| BEDS | BATHS | BUILT | TERRACE |
|------|-------|-------|---------|
| 1    | 1     | 70 m² | 17 m²   |

PENTHOUSE WITH MOUNTAIN VIEWS IN NUEVA ANDALUCÍA This spectacular penthouse in Nueva Andalucía offers a unique opportunity to live in one of the most exclusive and sought-after areas of the Costa del Sol. With a built area of 70 m<sup>2</sup> and a spacious 17 m<sup>2</sup> terrace, this one-bedroom, one-bathroom property is the perfect retreat for those seeking comfort and tranquility, with clear views of the mountains. Facing southeast, this light-filled penthouse allows you to enjoy stunning sunrises from the terrace, ideal for outdoor breakfasts or relaxing moments under the sun. Built in 2010, the property is in excellent condition, ensuring a worry-free living experience that's ready to be enjoyed immediately. Located in an area that combines peace with convenience, you'll be just a short distance from essential services such as transport, shops, and restaurants, making this home a practical and cozy space for everyday living. All of this in a residential setting that offers a relaxed lifestyle while staying connected to the area's main attractions. Whether you're looking for a place to unwind or a well-connected property in a prime location, this penthouse in Nueva Andalucía offers everything you need to live in comfort and style.