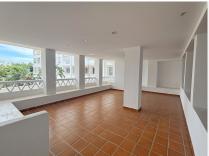

## IDILIQ ESTATES

R4859596 ♥ Nueva Andalucía REF# R4859596 318.000 €

| BEDS | BATHS | BUILT | TERRACE |
|------|-------|-------|---------|
| 1    | 1     | 70 m² | 17 m²   |

PENTHOUSE WITH MOUNTAIN VIEWS IN NUEVA ANDALUCÍA This spectacular penthouse in Nueva Andalucía offers a unique opportunity to live in one of the most exclusive and sought-after areas of the Costa del Sol. With a built area of 70 m<sup>2</sup> and a spacious 17 m<sup>2</sup> terrace, this one-bedroom, one-bathroom property is the perfect retreat for those seeking comfort and tranquility, with clear views of the mountains. Facing southeast, this light-filled penthouse allows you to enjoy stunning sunrises from the terrace, ideal for outdoor breakfasts or relaxing moments under the sun. Built in 2010, the property is in excellent condition, ensuring a worry-free living experience that's ready to be enjoyed immediately. Located in an area that combines peace with convenience, you'll be just a short distance from essential services such as transport, shops, and restaurants, making this home a practical and cozy space for everyday living. All of this in a residential setting that offers a relaxed lifestyle while staying connected to the area's main attractions. Whether you're looking for a place to unwind or a well-connected property in a prime location, this penthouse in Nueva Andalucía offers everything you need to live in comfort and style.