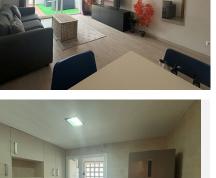

## IDILIQ ESTATES

R4859596 ♥ Nueva Andalucía REF# R4859596 318.000 €

| BEDS | BATHS | BUILT | TERRACE |
|------|-------|-------|---------|
| 1    | 1     | 70 m² | 17 m²   |

PENTHOUSE WITH MOUNTAIN VIEWS IN NUEVA ANDALUCÍA This spectacular penthouse in Nueva Andalucía offers a unique opportunity to live in one of the most exclusive and sought-after areas of the Costa del Sol. With a built area of 70 m<sup>2</sup> and a spacious 17 m<sup>2</sup> terrace, this one-bedroom, one-bathroom property is the perfect retreat for those seeking comfort and tranquility, with clear views of the mountains. Facing southeast, this light-filled penthouse allows you to enjoy stunning sunrises from the terrace, ideal for outdoor breakfasts or relaxing moments under the sun. Built in 2010, the property is in excellent condition, ensuring a worry-free living experience that's ready to be enjoyed immediately. Located in an area that combines peace with convenience, you'll be just a short distance from essential services such as transport, shops, and restaurants, making this home a practical and cozy space for everyday living. All of this in a residential setting that offers a relaxed lifestyle while staying connected to the area's main attractions. Whether you're looking for a place to unwind or a well-connected property in a prime location, this penthouse in Nueva Andalucía offers everything you need to live in comfort and style.