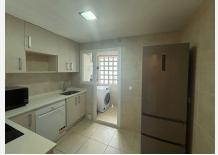

## IDILIQ ESTATES

R4859596 ♥ Nueva Andalucía REF# R4859596 318.000 €

| BEDS | BATHS | BUILT | TERRACE |
|------|-------|-------|---------|
| 1    | 1     | 70 m² | 17 m²   |

PENTHOUSE WITH MOUNTAIN VIEWS IN NUEVA ANDALUCÍA This spectacular penthouse in Nueva Andalucía offers a unique opportunity to live in one of the most exclusive and sought-after areas of the Costa del Sol. With a built area of 70 m<sup>2</sup> and a spacious 17 m<sup>2</sup> terrace, this one-bedroom, one-bathroom property is the perfect retreat for those seeking comfort and tranquility, with clear views of the mountains. Facing southeast, this light-filled penthouse allows you to enjoy stunning sunrises from the terrace, ideal for outdoor breakfasts or relaxing moments under the sun. Built in 2010, the property is in excellent condition, ensuring a worry-free living experience that's ready to be enjoyed immediately. Located in an area that combines peace with convenience, you'll be just a short distance from essential services such as transport, shops, and restaurants, making this home a practical and cozy space for everyday living. All of this in a residential setting that offers a relaxed lifestyle while staying connected to the area's main attractions. Whether you're looking for a place to unwind or a well-connected property in a prime location, this penthouse in Nueva Andalucía offers everything you need to live in comfort and style.