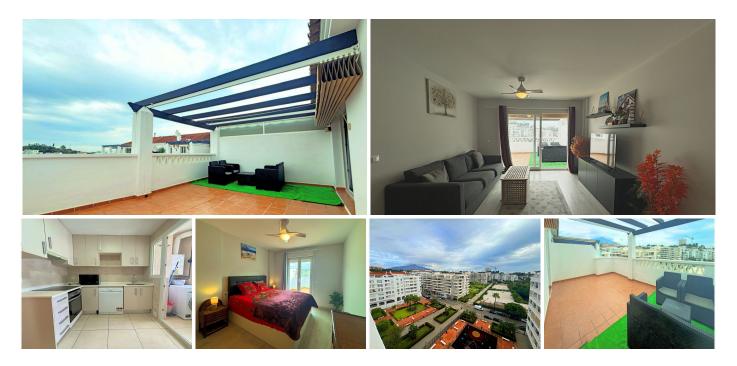

## IDILIQ ESTATES

R4859596 ♥ Nueva Andalucía REF# R4859596 318.000 €

| BEDS | BATHS | BUILT | TERRACE |
|------|-------|-------|---------|
| 1    | 1     | 70 m² | 17 m²   |

PENTHOUSE WITH MOUNTAIN VIEWS IN NUEVA ANDALUCÍA This spectacular penthouse in Nueva Andalucía offers a unique opportunity to live in one of the most exclusive and sought-after areas of the Costa del Sol. With a built area of 70 m<sup>2</sup> and a spacious 17 m<sup>2</sup> terrace, this one-bedroom, one-bathroom property is the perfect retreat for those seeking comfort and tranquility, with clear views of the mountains. Facing southeast, this light-filled penthouse allows you to enjoy stunning sunrises from the terrace, ideal for outdoor breakfasts or relaxing moments under the sun. Built in 2010, the property is in excellent condition, ensuring a worry-free living experience that's ready to be enjoyed immediately. Located in an area that combines peace with convenience, you'll be just a short distance from essential services such as transport, shops, and restaurants, making this home a practical and cozy space for everyday living. All of this in a residential setting that offers a relaxed lifestyle while staying connected to the area's main attractions. Whether you're looking for a place to unwind or a well-connected property in a prime location, this penthouse in Nueva Andalucía offers everything you need to live in comfort and style.