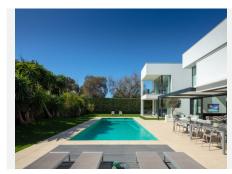

This contemporary villa provides the ultimate in beach side luxury living. Located in the beautiful beachside resort of Puerto Banus, 200 meters walking distance to the beach, close to shops and nightlife of Puerto Banus and short driving distance from Marbella centre and San Pedro. Designed across 3 floors, all accessible through the private elevator, the property offers 7 bedrooms and 7 bathrooms each with an outdoor terrace. Entrance level boasts of a large airy open plan living with double height ceilings. Welcoming exteriors include a manicured garden which surrounds the 54m2 salt water heated pool, cosy lounge areas, an outdoor dining area completed with its own outdoor kitchen and BBQ area for al fresco dining. On the first floor you will find 3 en-suite bedrooms and a hanging gallery overlooking the impressive lounge area. The generous master suite is completed with a walk-in shower, stand alone bath and an expansive walk-in wardrobe. A large outdoor sun terrace overlooks the pool and garden with access to the roof terrace. An expansive area with 3 separate terraces, giving you even more options for sunbathing and dining, while enjoying the breathtaking Sea and Mountain views. The basement has been converted into the perfect relaxation area, equipped with a cinema room and a games lounge.