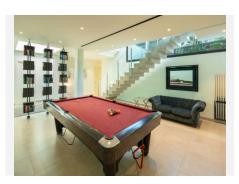

This contemporary villa provides the ultimate in beach side luxury living. Located in the beautiful beachside resort of Puerto Banus, 200 meters walking distance to the beach, close to shops and nightlife of Puerto Banus and short driving distance from Marbella centre and San Pedro. Designed across 3 floors, all accessible through the private elevator, the property offers 7 bedrooms and 7 bathrooms each with an outdoor terrace. Entrance level boasts of a large airy open plan living with double height ceilings. Welcoming exteriors include a manicured garden which surrounds the 54m2 salt water heated pool, cosy lounge areas, an outdoor dining area completed with its own outdoor kitchen and BBQ area for al fresco dining. On the first floor you will find 3 en-suite bedrooms and a hanging gallery overlooking the impressive lounge area. The generous master suite is completed with a walk-in shower, stand alone bath and an expansive walk-in wardrobe. A large outdoor sun terrace overlooks the pool and garden with access to the roof terrace. An expansive area with 3 separate terraces, giving you even more options for sunbathing and dining, while enjoying the breathtaking Sea and Mountain views. The basement has been converted into the perfect relaxation area, equipped with a cinema room and a games lounge.