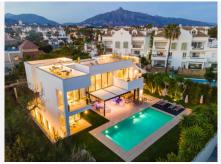

R4859464

Puerto Banús

REF# R4859464 5.495.000 €

| BEDS | BATHS | BUILT  | PLOT   | TERRACE            |
|------|-------|--------|--------|--------------------|
| 7    | 7     | 587 m² | 911 m² | 250 m <sup>2</sup> |

This contemporary villa provides the ultimate in beach side luxury living. Located in the beautiful beachside resort of Puerto Banus, 200 meters walking distance to the beach, close to shops and nightlife of Puerto Banus and short driving distance from Marbella centre and San Pedro. Designed across 3 floors, all accessible through the private elevator, the property offers 7 bedrooms and 7 bathrooms each with an outdoor terrace. Entrance level boasts of a large airy open plan living with double height ceilings. Welcoming exteriors include a manicured garden which surrounds the 54m2 salt water heated pool, cosy lounge areas, an outdoor dining area completed with its own outdoor kitchen and BBQ area for al fresco dining. On the first floor you will find 3 en-suite bedrooms and a hanging gallery overlooking the impressive lounge area. The generous master suite is completed with a walk-in shower, stand alone bath and an expansive walk-in wardrobe. A large outdoor sun terrace overlooks the pool and garden with access to the roof terrace. An expansive area with 3 separate terraces, giving you even more options for sunbathing and dining, while enjoying the breathtaking Sea and Mountain views. The basement has been converted into the perfect relaxation area, equipped with a cinema room and a games lounge.