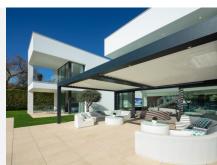

This contemporary villa provides the ultimate in beach side luxury living. Located in the beautiful beachside resort of Puerto Banus, 200 meters walking distance to the beach, close to shops and nightlife of Puerto Banus and short driving distance from Marbella centre and San Pedro. Designed across 3 floors, all accessible through the private elevator, the property offers 7 bedrooms and 7 bathrooms each with an outdoor terrace. Entrance level boasts of a large airy open plan living with double height ceilings. Welcoming exteriors include a manicured garden which surrounds the 54m2 salt water heated pool, cosy lounge areas, an outdoor dining area completed with its own outdoor kitchen and BBQ area for al fresco dining. On the first floor you will find 3 en-suite bedrooms and a hanging gallery overlooking the impressive lounge area. The generous master suite is completed with a walk-in shower, stand alone bath and an expansive walk-in wardrobe. A large outdoor sun terrace overlooks the pool and garden with access to the roof terrace. An expansive area with 3 separate terraces, giving you even more options for sunbathing and dining, while enjoying the breathtaking Sea and Mountain views. The basement has been converted into the perfect relaxation area, equipped with a cinema room and a games lounge.