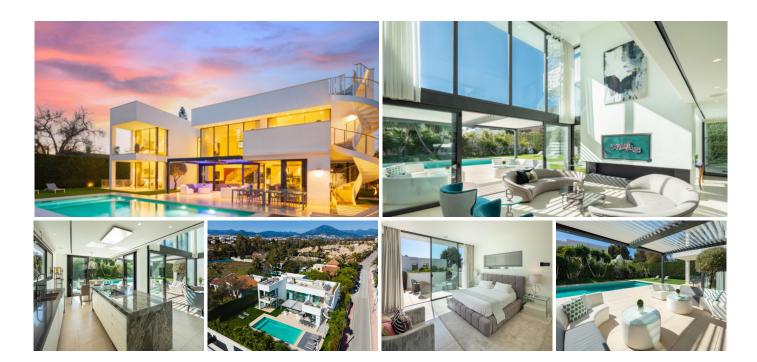

R4859464

Puerto Banús

REF# R4859464 5.495.000 €

| BEDS | BATHS | BUILT  | PLOT   | TERRACE            |
|------|-------|--------|--------|--------------------|
| 7    | 7     | 587 m² | 911 m² | 250 m <sup>2</sup> |

This contemporary villa provides the ultimate in beach side luxury living. Located in the beautiful beachside resort of Puerto Banus, 200 meters walking distance to the beach, close to shops and nightlife of Puerto Banus and short driving distance from Marbella centre and San Pedro. Designed across 3 floors, all accessible through the private elevator, the property offers 7 bedrooms and 7 bathrooms each with an outdoor terrace. Entrance level boasts of a large airy open plan living with double height ceilings. Welcoming exteriors include a manicured garden which surrounds the 54m2 salt water heated pool, cosy lounge areas, an outdoor dining area completed with its own outdoor kitchen and BBQ area for al fresco dining. On the first floor you will find 3 en-suite bedrooms and a hanging gallery overlooking the impressive lounge area. The generous master suite is completed with a walk-in shower, stand alone bath and an expansive walk-in wardrobe. A large outdoor sun terrace overlooks the pool and garden with access to the roof terrace. An expansive area with 3 separate terraces, giving you even more options for sunbathing and dining, while enjoying the breathtaking Sea and Mountain views. The basement has been converted into the perfect relaxation area, equipped with a cinema room and a games lounge.