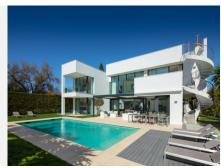

This contemporary villa provides the ultimate in beach side luxury living. Located in the beautiful beachside resort of Puerto Banus, 200 meters walking distance to the beach, close to shops and nightlife of Puerto Banus and short driving distance from Marbella centre and San Pedro. Designed across 3 floors, all accessible through the private elevator, the property offers 7 bedrooms and 7 bathrooms each with an outdoor terrace. Entrance level boasts of a large airy open plan living with double height ceilings. Welcoming exteriors include a manicured garden which surrounds the 54m2 salt water heated pool, cosy lounge areas, an outdoor dining area completed with its own outdoor kitchen and BBQ area for al fresco dining. On the first floor you will find 3 en-suite bedrooms and a hanging gallery overlooking the impressive lounge area. The generous master suite is completed with a walk-in shower, stand alone bath and an expansive walk-in wardrobe. A large outdoor sun terrace overlooks the pool and garden with access to the roof terrace. An expansive area with 3 separate terraces, giving you even more options for sunbathing and dining, while enjoying the breathtaking Sea and Mountain views. The basement has been converted into the perfect relaxation area, equipped with a cinema room and a games lounge.