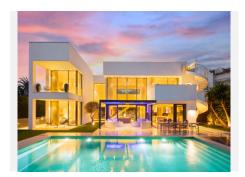

R4859464

Puerto Banús

REF# R4859464 5.495.000 €

| BEDS | BATHS | BUILT  | PLOT   | TERRACE            |
|------|-------|--------|--------|--------------------|
| 7    | 7     | 587 m² | 911 m² | 250 m <sup>2</sup> |

This contemporary villa provides the ultimate in beach side luxury living. Located in the beautiful beachside resort of Puerto Banus, 200 meters walking distance to the beach, close to shops and nightlife of Puerto Banus and short driving distance from Marbella centre and San Pedro. Designed across 3 floors, all accessible through the private elevator, the property offers 7 bedrooms and 7 bathrooms each with an outdoor terrace. Entrance level boasts of a large airy open plan living with double height ceilings. Welcoming exteriors include a manicured garden which surrounds the 54m2 salt water heated pool, cosy lounge areas, an outdoor dining area completed with its own outdoor kitchen and BBQ area for al fresco dining. On the first floor you will find 3 en-suite bedrooms and a hanging gallery overlooking the impressive lounge area. The generous master suite is completed with a walk-in shower, stand alone bath and an expansive walk-in wardrobe. A large outdoor sun terrace overlooks the pool and garden with access to the roof terrace. An expansive area with 3 separate terraces, giving you even more options for sunbathing and dining, while enjoying the breathtaking Sea and Mountain views. The basement has been converted into the perfect relaxation area, equipped with a cinema room and a games lounge.