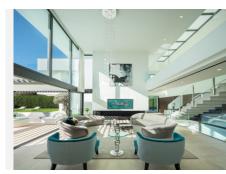

This contemporary villa provides the ultimate in beach side luxury living. Located in the beautiful beachside resort of Puerto Banus, 200 meters walking distance to the beach, close to shops and nightlife of Puerto Banus and short driving distance from Marbella centre and San Pedro. Designed across 3 floors, all accessible through the private elevator, the property offers 7 bedrooms and 7 bathrooms each with an outdoor terrace. Entrance level boasts of a large airy open plan living with double height ceilings. Welcoming exteriors include a manicured garden which surrounds the 54m2 salt water heated pool, cosy lounge areas, an outdoor dining area completed with its own outdoor kitchen and BBQ area for al fresco dining. On the first floor you will find 3 en-suite bedrooms and a hanging gallery overlooking the impressive lounge area. The generous master suite is completed with a walk-in shower, stand alone bath and an expansive walk-in wardrobe. A large outdoor sun terrace overlooks the pool and garden with access to the roof terrace. An expansive area with 3 separate terraces, giving you even more options for sunbathing and dining, while enjoying the breathtaking Sea and Mountain views. The basement has been converted into the perfect relaxation area, equipped with a cinema room and a games lounge.