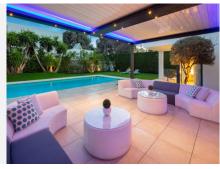

This contemporary villa provides the ultimate in beach side luxury living. Located in the beautiful beachside resort of Puerto Banus, 200 meters walking distance to the beach, close to shops and nightlife of Puerto Banus and short driving distance from Marbella centre and San Pedro. Designed across 3 floors, all accessible through the private elevator, the property offers 7 bedrooms and 7 bathrooms each with an outdoor terrace. Entrance level boasts of a large airy open plan living with double height ceilings. Welcoming exteriors include a manicured garden which surrounds the 54m2 salt water heated pool, cosy lounge areas, an outdoor dining area completed with its own outdoor kitchen and BBQ area for al fresco dining. On the first floor you will find 3 en-suite bedrooms and a hanging gallery overlooking the impressive lounge area. The generous master suite is completed with a walk-in shower, stand alone bath and an expansive walk-in wardrobe. A large outdoor sun terrace overlooks the pool and garden with access to the roof terrace. An expansive area with 3 separate terraces, giving you even more options for sunbathing and dining, while enjoying the breathtaking Sea and Mountain views. The basement has been converted into the perfect relaxation area, equipped with a cinema room and a games lounge.