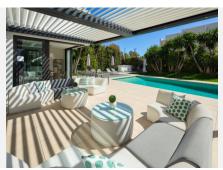

This contemporary villa provides the ultimate in beach side luxury living. Located in the beautiful beachside resort of Puerto Banus, 200 meters walking distance to the beach, close to shops and nightlife of Puerto Banus and short driving distance from Marbella centre and San Pedro. Designed across 3 floors, all accessible through the private elevator, the property offers 7 bedrooms and 7 bathrooms each with an outdoor terrace. Entrance level boasts of a large airy open plan living with double height ceilings. Welcoming exteriors include a manicured garden which surrounds the 54m2 salt water heated pool, cosy lounge areas, an outdoor dining area completed with its own outdoor kitchen and BBQ area for al fresco dining. On the first floor you will find 3 en-suite bedrooms and a hanging gallery overlooking the impressive lounge area. The generous master suite is completed with a walk-in shower, stand alone bath and an expansive walk-in wardrobe. A large outdoor sun terrace overlooks the pool and garden with access to the roof terrace. An expansive area with 3 separate terraces, giving you even more options for sunbathing and dining, while enjoying the breathtaking Sea and Mountain views. The basement has been converted into the perfect relaxation area, equipped with a cinema room and a games lounge.