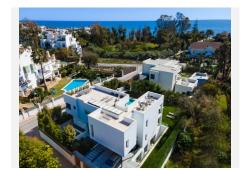

This contemporary villa provides the ultimate in beach side luxury living. Located in the beautiful beachside resort of Puerto Banus, 200 meters walking distance to the beach, close to shops and nightlife of Puerto Banus and short driving distance from Marbella centre and San Pedro. Designed across 3 floors, all accessible through the private elevator, the property offers 7 bedrooms and 7 bathrooms each with an outdoor terrace. Entrance level boasts of a large airy open plan living with double height ceilings. Welcoming exteriors include a manicured garden which surrounds the 54m2 salt water heated pool, cosy lounge areas, an outdoor dining area completed with its own outdoor kitchen and BBQ area for al fresco dining. On the first floor you will find 3 en-suite bedrooms and a hanging gallery overlooking the impressive lounge area. The generous master suite is completed with a walk-in shower, stand alone bath and an expansive walk-in wardrobe. A large outdoor sun terrace overlooks the pool and garden with access to the roof terrace. An expansive area with 3 separate terraces, giving you even more options for sunbathing and dining, while enjoying the breathtaking Sea and Mountain views. The basement has been converted into the perfect relaxation area, equipped with a cinema room and a games lounge.