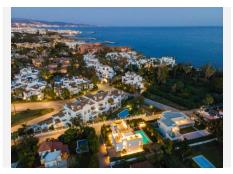

This contemporary villa provides the ultimate in beach side luxury living. Located in the beautiful beachside resort of Puerto Banus, 200 meters walking distance to the beach, close to shops and nightlife of Puerto Banus and short driving distance from Marbella centre and San Pedro. Designed across 3 floors, all accessible through the private elevator, the property offers 7 bedrooms and 7 bathrooms each with an outdoor terrace. Entrance level boasts of a large airy open plan living with double height ceilings. Welcoming exteriors include a manicured garden which surrounds the 54m2 salt water heated pool, cosy lounge areas, an outdoor dining area completed with its own outdoor kitchen and BBQ area for al fresco dining. On the first floor you will find 3 en-suite bedrooms and a hanging gallery overlooking the impressive lounge area. The generous master suite is completed with a walk-in shower, stand alone bath and an expansive walk-in wardrobe. A large outdoor sun terrace overlooks the pool and garden with access to the roof terrace. An expansive area with 3 separate terraces, giving you even more options for sunbathing and dining, while enjoying the breathtaking Sea and Mountain views. The basement has been converted into the perfect relaxation area, equipped with a cinema room and a games lounge.