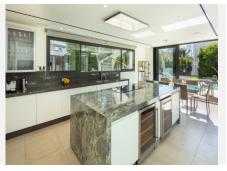

This contemporary villa provides the ultimate in beach side luxury living. Located in the beautiful beachside resort of Puerto Banus, 200 meters walking distance to the beach, close to shops and nightlife of Puerto Banus and short driving distance from Marbella centre and San Pedro. Designed across 3 floors, all accessible through the private elevator, the property offers 7 bedrooms and 7 bathrooms each with an outdoor terrace. Entrance level boasts of a large airy open plan living with double height ceilings. Welcoming exteriors include a manicured garden which surrounds the 54m2 salt water heated pool, cosy lounge areas, an outdoor dining area completed with its own outdoor kitchen and BBQ area for al fresco dining. On the first floor you will find 3 en-suite bedrooms and a hanging gallery overlooking the impressive lounge area. The generous master suite is completed with a walk-in shower, stand alone bath and an expansive walk-in wardrobe. A large outdoor sun terrace overlooks the pool and garden with access to the roof terrace. An expansive area with 3 separate terraces, giving you even more options for sunbathing and dining, while enjoying the breathtaking Sea and Mountain views. The basement has been converted into the perfect relaxation area, equipped with a cinema room and a games lounge.