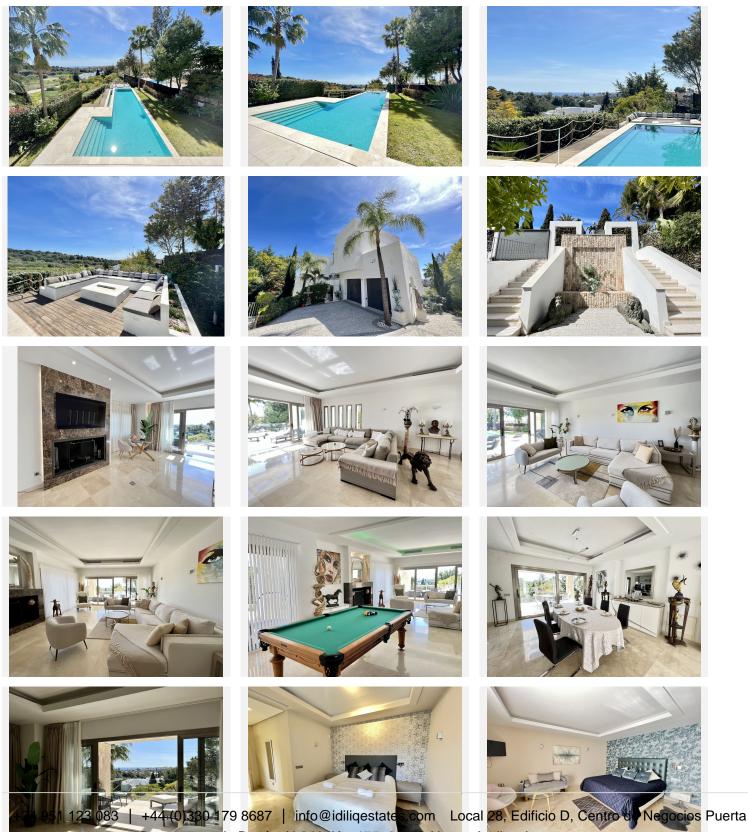

## R4858954

**V**El Paraiso

REF# R4858954 3.450.000 €

| BEDS | BATHS | BUILT              | PLOT    | TERRACE |
|------|-------|--------------------|---------|---------|
| 5    | 7     | 410 m <sup>2</sup> | 1500 m² | 200 m²  |

A stunning modern villa located in the prestigious area of Benahavis, El Paraiso Alto only a 10 minute drive to Puerto Banus and 15mins to Marbella Centre. 35mins drive to the international Malaga Airport. This villa is open plan and the ground floor flows to the terrace and the garden with nice sea views a wide and long infinity pool which the end leads to a chill out with a fire place. The Villa has on each floor an en-suite bedroom which gives you 100% privacy. The enormous basement has a big living / entertainment room with a second chimney, cinema, spa, sauna, reading corner. The urbanisation has 24hr security and the villa has the latest technology to add security and comfort. It comes furnished and ready to move in! About the area: El Paraiso Alto is a municipality of Benahavis located high on the hill offering spectacular views to its residents overlooking the coast and numerous golf courses. El Paraiso is well communicated with only a 10' drive to the beautiful Benahavis with a wide gastronomic offer and the charm of its typical Andalusian streets. The closest beach in San Pedro Alcantara can be reached within 5' and the heart of all entertainment – Puerto Banus – is just a 10' drive away. In addition, El Paraiso is located in a close proximity to 18-hole El Paraiso and Atalaya Golf Courses as well as tennis and paddle courts. Interested? Contact us for more information and visits! Ask us about our services: airport transfers, hotel reservations, tax identification number applications, opening bank accounts, as well as recommendations for lawyers, tax +34 951 123 083 | +44 (0)330 179 8687 | info@idiliqestates.com Local 28, Edificio D, Centro de Negocios Puerta