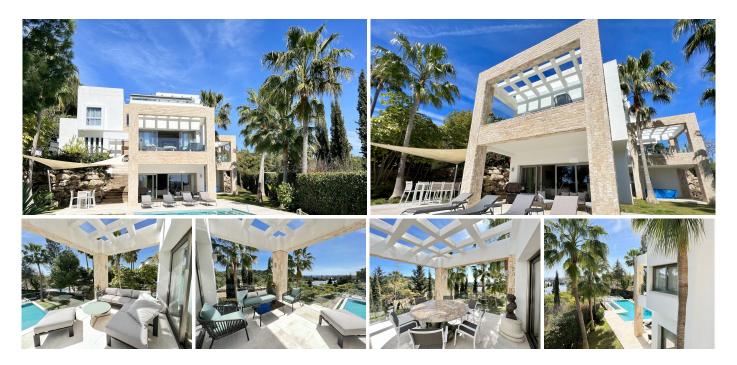

## R4858954

**V**El Paraiso

REF# R4858954 3.450.000 €

| BEDS | BATHS | BUILT              | PLOT    | TERRACE |
|------|-------|--------------------|---------|---------|
| 5    | 7     | 410 m <sup>2</sup> | 1500 m² | 200 m²  |

A stunning modern villa located in the prestigious area of Benahavis, El Paraiso Alto only a 10 minute drive to Puerto Banus and 15mins to Marbella Centre. 35mins drive to the international Malaga Airport. This villa is open plan and the ground floor flows to the terrace and the garden with nice sea views a wide and long infinity pool which the end leads to a chill out with a fire place. The Villa has on each floor an en-suite bedroom which gives you 100% privacy. The enormous basement has a big living / entertainment room with a second chimney, cinema, spa, sauna, reading corner. The urbanisation has 24hr security and the villa has the latest technology to add security and comfort. It comes furnished and ready to move in! About the area: El Paraiso Alto is a municipality of Benahavis located high on the hill offering spectacular views to its residents overlooking the coast and numerous golf courses. El Paraiso is well communicated with only a 10' drive to the beautiful Benahavis with a wide gastronomic offer and the charm of its typical Andalusian streets. The closest beach in San Pedro Alcantara can be reached within 5' and the heart of all entertainment – Puerto Banus – is just a 10' drive away. In addition, El Paraiso is located in a close proximity to 18-hole El Paraiso and Atalaya Golf Courses as well as tennis and paddle courts. Interested? Contact us for more information and visits! Ask us about our services: airport transfers, hotel reservations, tax identification number applications, opening bank accounts, as well as recommendations for lawyers, tax +34 951 123 083 | +44 (0)330 179 8687 | info@idiliqestates.com Local 28, Edificio D, Centro de Negocios Puerta