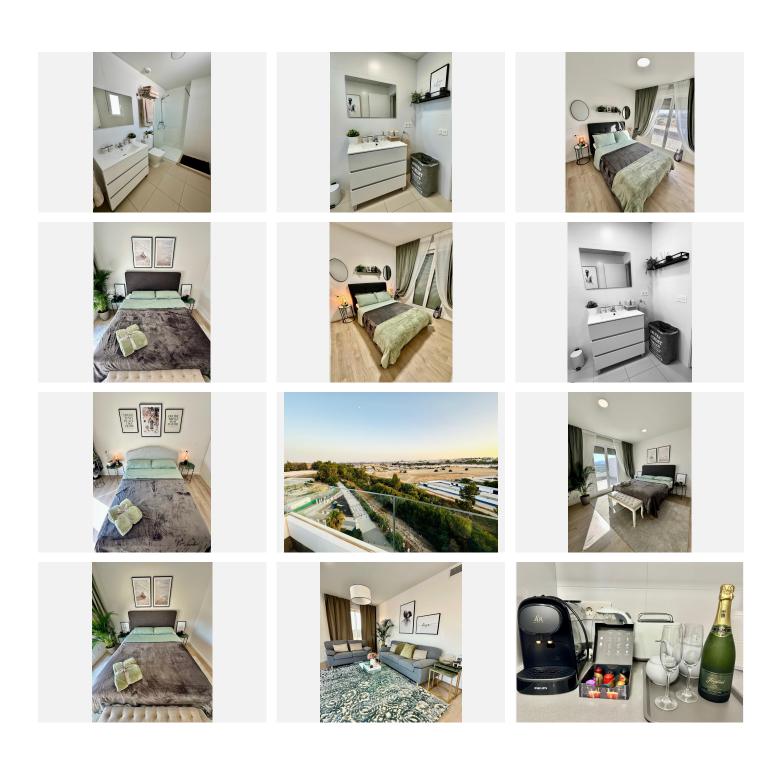

R4858855

Nueva Andalucía

REF# R4858855 618.800 €

| BEDS | BATHS | BUILT  | TERRACE |
|------|-------|--------|---------|
| 3    | 2     | 245 m² | 134 m²  |

Discover the epitome of luxury living in this stunning penthouse located in the heart of Nueva Andalucía, Marbella. This exquisite residence offers breathtaking panoramic views of both the sparkling sea and majestic mountains, nestled within the serene Jardines de Guadaiza complex. The property is perfectly positioned within walking distance to a vibrant array of shops, restaurants, and bars, ensuring that all your lifestyle needs are just a stone's throw away. The complex boasts several saltwater pools, a welcoming community lobby, and a fully equipped gym that offers spectacular views, making it an ideal retreat for relaxation and recreation. Step inside this elegant penthouse and be greeted by a spacious entrance hall that leads to a beautifully designed dining room, seamlessly connected to a generous terrace that showcases those incredible panoramic views. The American-style kitchen is fully equipped with modern appliances and features a convenient utility room, making it perfect for both casual dining and entertaining guests. The master bedroom is a true sanctuary, complete with an ensuite bathroom and direct access to the terrace, allowing you to wake up to stunning vistas every day. Additionally, two well-appointed bedrooms share a stylish bathroom, providing ample space for family or guests. This corner penthouse not only offers the best views in the complex but also comes with the added convenience of a dedicated parking space and a storage room. The community gardens provide a lush, tranquil environment for residents to enjoy,