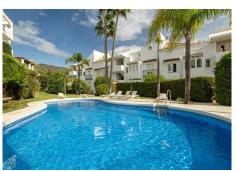

R4858840

Benahavís

REF# R4858840 589.000 €

| BEDS | BATHS | BUILT  | TERRACE |
|------|-------|--------|---------|
| 4    | 3     | 153 m² | 57 m²   |

Stunning duplex penthouse for sale in the village of Benahavís. Located in the popular Las Mozas complex. As we walk in there is an entrance hall next to a guest toilet and a nice fully equipped kitchen. Following a cosy and bright living/dining room, then 3 bedrooms, 2 bathrooms and a separate laundry room. Accessed from the living room there is a front terrace with magnificent views of the communal areas and the municipal park of Benahavís. One level up, there is a separate apartment that makes this property tremendously attractive. It consists of an additional spacious one-bedroom modern dwelling with a large lounge, fully fitted kitchen, bathroom and a large terrace with spectacular views, ideal for enjoying the sun all day long. Included there is a dedicated car park space and storage room opposite in the same building. This small, gated community of only 27 apartments has a stairwell and lift access, well-maintained communal gardens, a large swimming pool, and a fruit orchard exclusively for owners and is within walking distance to all the amenities that Benahavís village has to offer. This is a property with great rental potential, an ideal holiday home or permanent residency.