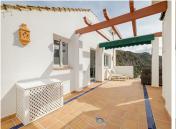

R4858840

Benahavís

REF# R4858840 589.000 €

| BEDS | BATHS | BUILT  | TERRACE |
|------|-------|--------|---------|
| 4    | 3     | 153 m² | 57 m²   |

Stunning duplex penthouse for sale in the village of Benahavís. Located in the popular Las Mozas complex. As we walk in there is an entrance hall next to a guest toilet and a nice fully equipped kitchen. Following a cosy and bright living/dining room, then 3 bedrooms, 2 bathrooms and a separate laundry room. Accessed from the living room there is a front terrace with magnificent views of the communal areas and the municipal park of Benahavís. One level up, there is a separate apartment that makes this property tremendously attractive. It consists of an additional spacious one-bedroom modern dwelling with a large lounge, fully fitted kitchen, bathroom and a large terrace with spectacular views, ideal for enjoying the sun all day long. Included there is a dedicated car park space and storage room opposite in the same building. This small, gated community of only 27 apartments has a stairwell and lift access, well-maintained communal gardens, a large swimming pool, and a fruit orchard exclusively for owners and is within walking distance to all the amenities that Benahavís village has to offer. This is a property with great rental potential, an ideal holiday home or permanent residency.