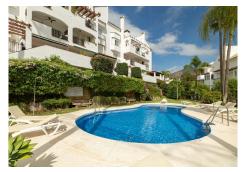

R4858840

Benahavís

REF# R4858840 589.000 €

| BEDS | BATHS | BUILT  | TERRACE |
|------|-------|--------|---------|
| 4    | 3     | 153 m² | 57 m²   |

Stunning duplex penthouse for sale in the village of Benahavís. Located in the popular Las Mozas complex. As we walk in there is an entrance hall next to a guest toilet and a nice fully equipped kitchen. Following a cosy and bright living/dining room, then 3 bedrooms, 2 bathrooms and a separate laundry room. Accessed from the living room there is a front terrace with magnificent views of the communal areas and the municipal park of Benahavís. One level up, there is a separate apartment that makes this property tremendously attractive. It consists of an additional spacious one-bedroom modern dwelling with a large lounge, fully fitted kitchen, bathroom and a large terrace with spectacular views, ideal for enjoying the sun all day long. Included there is a dedicated car park space and storage room opposite in the same building. This small, gated community of only 27 apartments has a stairwell and lift access, well-maintained communal gardens, a large swimming pool, and a fruit orchard exclusively for owners and is within walking distance to all the amenities that Benahavís village has to offer. This is a property with great rental potential, an ideal holiday home or permanent residency.