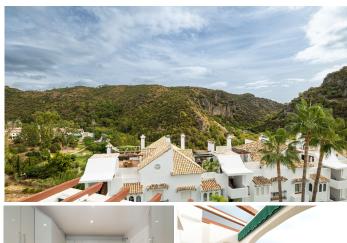

R4858840

Benahavís

REF# R4858840 589.000 €

| BEDS | BATHS | BUILT  | TERRACE |
|------|-------|--------|---------|
| 4    | 3     | 153 m² | 57 m²   |

Stunning duplex penthouse for sale in the village of Benahavís. Located in the popular Las Mozas complex. As we walk in there is an entrance hall next to a guest toilet and a nice fully equipped kitchen. Following a cosy and bright living/dining room, then 3 bedrooms, 2 bathrooms and a separate laundry room. Accessed from the living room there is a front terrace with magnificent views of the communal areas and the municipal park of Benahavís. One level up, there is a separate apartment that makes this property tremendously attractive. It consists of an additional spacious one-bedroom modern dwelling with a large lounge, fully fitted kitchen, bathroom and a large terrace with spectacular views, ideal for enjoying the sun all day long. Included there is a dedicated car park space and storage room opposite in the same building. This small, gated community of only 27 apartments has a stairwell and lift access, well-maintained communal gardens, a large swimming pool, and a fruit orchard exclusively for owners and is within walking distance to all the amenities that Benahavís village has to offer. This is a property with great rental potential, an ideal holiday home or permanent residency.