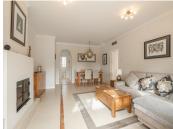

R4858840

Benahavís

REF# R4858840 589.000 €

| BEDS | BATHS | BUILT  | TERRACE |
|------|-------|--------|---------|
| 4    | 3     | 153 m² | 57 m²   |

Stunning duplex penthouse for sale in the village of Benahavís. Located in the popular Las Mozas complex. As we walk in there is an entrance hall next to a guest toilet and a nice fully equipped kitchen. Following a cosy and bright living/dining room, then 3 bedrooms, 2 bathrooms and a separate laundry room. Accessed from the living room there is a front terrace with magnificent views of the communal areas and the municipal park of Benahavís. One level up, there is a separate apartment that makes this property tremendously attractive. It consists of an additional spacious one-bedroom modern dwelling with a large lounge, fully fitted kitchen, bathroom and a large terrace with spectacular views, ideal for enjoying the sun all day long. Included there is a dedicated car park space and storage room opposite in the same building. This small, gated community of only 27 apartments has a stairwell and lift access, well-maintained communal gardens, a large swimming pool, and a fruit orchard exclusively for owners and is within walking distance to all the amenities that Benahavís village has to offer. This is a property with great rental potential, an ideal holiday home or permanent residency.