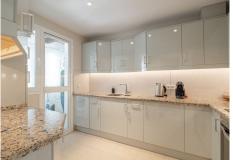

R4858840

Benahavís

REF# R4858840 589.000 €

| BEDS | BATHS | BUILT  | TERRACE |
|------|-------|--------|---------|
| 4    | 3     | 153 m² | 57 m²   |

Stunning duplex penthouse for sale in the village of Benahavís. Located in the popular Las Mozas complex. As we walk in there is an entrance hall next to a guest toilet and a nice fully equipped kitchen. Following a cosy and bright living/dining room, then 3 bedrooms, 2 bathrooms and a separate laundry room. Accessed from the living room there is a front terrace with magnificent views of the communal areas and the municipal park of Benahavís. One level up, there is a separate apartment that makes this property tremendously attractive. It consists of an additional spacious one-bedroom modern dwelling with a large lounge, fully fitted kitchen, bathroom and a large terrace with spectacular views, ideal for enjoying the sun all day long. Included there is a dedicated car park space and storage room opposite in the same building. This small, gated community of only 27 apartments has a stairwell and lift access, well-maintained communal gardens, a large swimming pool, and a fruit orchard exclusively for owners and is within walking distance to all the amenities that Benahavís village has to offer. This is a property with great rental potential, an ideal holiday home or permanent residency.