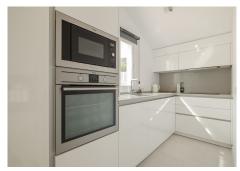

R4858840

Benahavís

REF# R4858840 589.000 €

| BEDS | BATHS | BUILT  | TERRACE |
|------|-------|--------|---------|
| 4    | 3     | 153 m² | 57 m²   |

Stunning duplex penthouse for sale in the village of Benahavís. Located in the popular Las Mozas complex. As we walk in there is an entrance hall next to a guest toilet and a nice fully equipped kitchen. Following a cosy and bright living/dining room, then 3 bedrooms, 2 bathrooms and a separate laundry room. Accessed from the living room there is a front terrace with magnificent views of the communal areas and the municipal park of Benahavís. One level up, there is a separate apartment that makes this property tremendously attractive. It consists of an additional spacious one-bedroom modern dwelling with a large lounge, fully fitted kitchen, bathroom and a large terrace with spectacular views, ideal for enjoying the sun all day long. Included there is a dedicated car park space and storage room opposite in the same building. This small, gated community of only 27 apartments has a stairwell and lift access, well-maintained communal gardens, a large swimming pool, and a fruit orchard exclusively for owners and is within walking distance to all the amenities that Benahavís village has to offer. This is a property with great rental potential, an ideal holiday home or permanent residency.