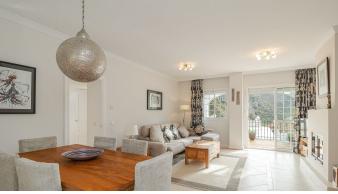

R4858840

Benahavís

REF# R4858840 589.000 €

| BEDS | BATHS | BUILT  | TERRACE |
|------|-------|--------|---------|
| 4    | 3     | 153 m² | 57 m²   |

Stunning duplex penthouse for sale in the village of Benahavís. Located in the popular Las Mozas complex. As we walk in there is an entrance hall next to a guest toilet and a nice fully equipped kitchen. Following a cosy and bright living/dining room, then 3 bedrooms, 2 bathrooms and a separate laundry room. Accessed from the living room there is a front terrace with magnificent views of the communal areas and the municipal park of Benahavís. One level up, there is a separate apartment that makes this property tremendously attractive. It consists of an additional spacious one-bedroom modern dwelling with a large lounge, fully fitted kitchen, bathroom and a large terrace with spectacular views, ideal for enjoying the sun all day long. Included there is a dedicated car park space and storage room opposite in the same building. This small, gated community of only 27 apartments has a stairwell and lift access, well-maintained communal gardens, a large swimming pool, and a fruit orchard exclusively for owners and is within walking distance to all the amenities that Benahavís village has to offer. This is a property with great rental potential, an ideal holiday home or permanent residency.