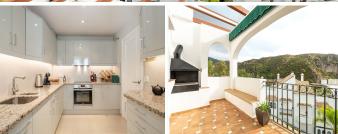

R4858840

Benahavís

REF# R4858840 589.000 €

| BEDS | BATHS | BUILT  | TERRACE |
|------|-------|--------|---------|
| 4    | 3     | 153 m² | 57 m²   |

Stunning duplex penthouse for sale in the village of Benahavís. Located in the popular Las Mozas complex. As we walk in there is an entrance hall next to a guest toilet and a nice fully equipped kitchen. Following a cosy and bright living/dining room, then 3 bedrooms, 2 bathrooms and a separate laundry room. Accessed from the living room there is a front terrace with magnificent views of the communal areas and the municipal park of Benahavís. One level up, there is a separate apartment that makes this property tremendously attractive. It consists of an additional spacious one-bedroom modern dwelling with a large lounge, fully fitted kitchen, bathroom and a large terrace with spectacular views, ideal for enjoying the sun all day long. Included there is a dedicated car park space and storage room opposite in the same building. This small, gated community of only 27 apartments has a stairwell and lift access, well-maintained communal gardens, a large swimming pool, and a fruit orchard exclusively for owners and is within walking distance to all the amenities that Benahavís village has to offer. This is a property with great rental potential, an ideal holiday home or permanent residency.