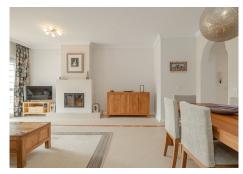

R4858840

Benahavís

REF# R4858840 589.000 €

| BEDS | BATHS | BUILT  | TERRACE |
|------|-------|--------|---------|
| 4    | 3     | 153 m² | 57 m²   |

Stunning duplex penthouse for sale in the village of Benahavís. Located in the popular Las Mozas complex. As we walk in there is an entrance hall next to a guest toilet and a nice fully equipped kitchen. Following a cosy and bright living/dining room, then 3 bedrooms, 2 bathrooms and a separate laundry room. Accessed from the living room there is a front terrace with magnificent views of the communal areas and the municipal park of Benahavís. One level up, there is a separate apartment that makes this property tremendously attractive. It consists of an additional spacious one-bedroom modern dwelling with a large lounge, fully fitted kitchen, bathroom and a large terrace with spectacular views, ideal for enjoying the sun all day long. Included there is a dedicated car park space and storage room opposite in the same building. This small, gated community of only 27 apartments has a stairwell and lift access, well-maintained communal gardens, a large swimming pool, and a fruit orchard exclusively for owners and is within walking distance to all the amenities that Benahavís village has to offer. This is a property with great rental potential, an ideal holiday home or permanent residency.