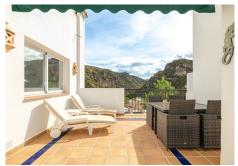

R4858840

Benahavís

REF# R4858840 589.000 €

| BEDS | BATHS | BUILT  | TERRACE |
|------|-------|--------|---------|
| 4    | 3     | 153 m² | 57 m²   |

Stunning duplex penthouse for sale in the village of Benahavís. Located in the popular Las Mozas complex. As we walk in there is an entrance hall next to a guest toilet and a nice fully equipped kitchen. Following a cosy and bright living/dining room, then 3 bedrooms, 2 bathrooms and a separate laundry room. Accessed from the living room there is a front terrace with magnificent views of the communal areas and the municipal park of Benahavís. One level up, there is a separate apartment that makes this property tremendously attractive. It consists of an additional spacious one-bedroom modern dwelling with a large lounge, fully fitted kitchen, bathroom and a large terrace with spectacular views, ideal for enjoying the sun all day long. Included there is a dedicated car park space and storage room opposite in the same building. This small, gated community of only 27 apartments has a stairwell and lift access, well-maintained communal gardens, a large swimming pool, and a fruit orchard exclusively for owners and is within walking distance to all the amenities that Benahavís village has to offer. This is a property with great rental potential, an ideal holiday home or permanent residency.