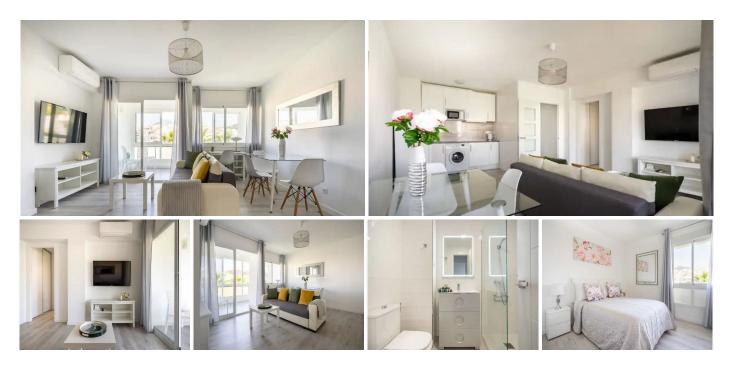

## R4858591 ♥ Nueva Andalucía REF# R4858591 265.000 €

BEDS

1

BATHS

1

BUILT

78 m²

Discover the perfect blend of comfort and convenience in this stunning apartment located in the heart of Nueva Andalucía, Marbella. Just a five-minute drive from the vibrant Puerto Banús and the sun-kissed beaches, this property offers an ideal retreat for those seeking both relaxation and excitement. The apartment features a spacious bedroom and a bright living room that seamlessly integrates with an openplan American kitchen, creating a welcoming atmosphere for entertaining or unwinding after a day in the sun. The recently renovated space boasts high-quality finishes, ensuring a modern and stylish living experience. Every detail of this apartment has been meticulously upgraded, with new pipes, electrical systems, windows, doors, and insulation, providing peace of mind and energy efficiency. The bathroom is elegantly designed, while the glazed terrace offers a serene spot to enjoy your morning coffee or evening sunsets. The apartment comes fully furnished with brand-new furniture and appliances, making it move-in ready for you or your guests. The thoughtful layout maximizes space and light, making it a perfect sanctuary in the bustling Marbella area. The property is situated within a quiet urbanization that prioritizes security, featuring surveillance cameras for added peace of mind. Residents can take advantage of the community amenities, including a garage, lush garden, and a refreshing pool, perfect for those warm Mediterranean days. With two lifts servicing the building and the apartment located on the third floor, accessibility is a +34 951 123 083 | +44 (0)330 179 8687 | info@idiliqestates.com Local 28, Edificio D, Centro de Negocios Puerta de Banús, N-340, Km 175, 29660 Nueva Andlaucia