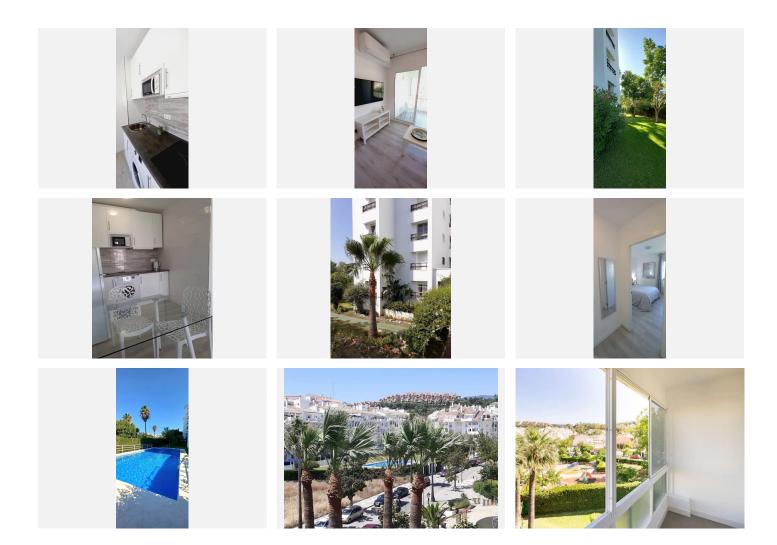

## R4858591 ♥ Nueva Andalucía REF# R4858591 265.000 €

BEDS

1

BATHS

1

BUILT

78 m²

Discover the perfect blend of comfort and convenience in this stunning apartment located in the heart of Nueva Andalucía, Marbella. Just a five-minute drive from the vibrant Puerto Banús and the sun-kissed beaches, this property offers an ideal retreat for those seeking both relaxation and excitement. The apartment features a spacious bedroom and a bright living room that seamlessly integrates with an openplan American kitchen, creating a welcoming atmosphere for entertaining or unwinding after a day in the sun. The recently renovated space boasts high-quality finishes, ensuring a modern and stylish living experience. Every detail of this apartment has been meticulously upgraded, with new pipes, electrical systems, windows, doors, and insulation, providing peace of mind and energy efficiency. The bathroom is elegantly designed, while the glazed terrace offers a serene spot to enjoy your morning coffee or evening sunsets. The apartment comes fully furnished with brand-new furniture and appliances, making it move-in ready for you or your guests. The thoughtful layout maximizes space and light, making it a perfect sanctuary in the bustling Marbella area. The property is situated within a quiet urbanization that prioritizes security, featuring surveillance cameras for added peace of mind. Residents can take advantage of the community amenities, including a garage, lush garden, and a refreshing pool, perfect for those warm Mediterranean days. With two lifts servicing the building and the apartment located on the third floor, accessibility is a +34 951 123 083 | +44 (0)330 179 8687 | info@idiliqestates.com Local 28, Edificio D, Centro de Negocios Puerta de Banús, N-340, Km 175, 29660 Nueva Andlaucia