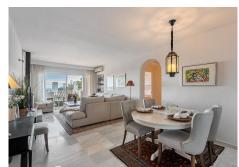

## R4857526

Los Arqueros

REF# R4857526 415.000 €

| BEDS | BATHS | BUILT  | TERRACE |
|------|-------|--------|---------|
| 2    | 2     | 111 m² | 30 m²   |

This delightful 2 bedroom, 2 bathroom duplex apartment in a picturesque community of Benahavis offers a perfect blend of comfort and potential. With stunning sea- and mountain views, large bedrooms, modern bathrooms, easy parking and a practical laundry area, this property is both a cozy home and a smart investment. The spacious south-facing terrace provides an ideal spot for relaxation or entertaining guests while enjoying the serene views and surroundings. The apartment is built to a high standard, making it ready for immediate occupancy, yet it also presents an exciting opportunity for transformation. It's easily convertible into a 3-bedroom apartment, allowing you to tailor the space to your needs. Situated in a prime location, the apartment is just a stroll from the Los Halcones commercial center and short drive to the beach, ensuring that all amenities are within easy reach. The charming Andalusian community boasts a tropical pool area and a tennis court, offering residents a luxurious lifestyle. Overall, this property is perfect for those seeking a tranquil retreat with excellent facilities, or for investors looking for a valuable addition to their portfolio.