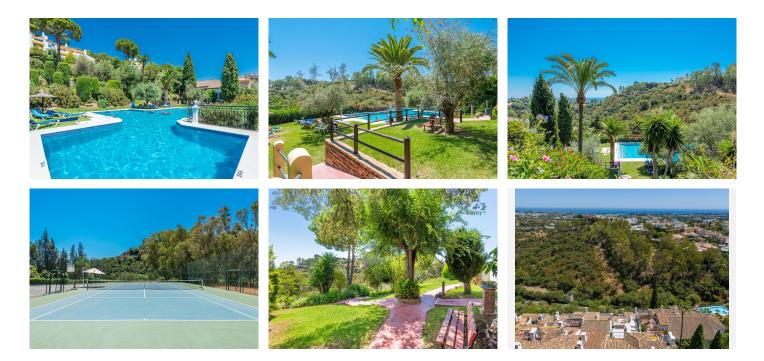

## R4857526

Los Arqueros

REF# R4857526 415.000 €

| BEDS | BATHS | BUILT  | TERRACE |
|------|-------|--------|---------|
| 2    | 2     | 111 m² | 30 m²   |

This delightful 2 bedroom, 2 bathroom duplex apartment in a picturesque community of Benahavis offers a perfect blend of comfort and potential. With stunning sea- and mountain views, large bedrooms, modern bathrooms, easy parking and a practical laundry area, this property is both a cozy home and a smart investment. The spacious south-facing terrace provides an ideal spot for relaxation or entertaining guests while enjoying the serene views and surroundings. The apartment is built to a high standard, making it ready for immediate occupancy, yet it also presents an exciting opportunity for transformation. It's easily convertible into a 3-bedroom apartment, allowing you to tailor the space to your needs. Situated in a prime location, the apartment is just a stroll from the Los Halcones commercial center and short drive to the beach, ensuring that all amenities are within easy reach. The charming Andalusian community boasts a tropical pool area and a tennis court, offering residents a luxurious lifestyle. Overall, this property is perfect for those seeking a tranquil retreat with excellent facilities, or for investors looking for a valuable addition to their portfolio.