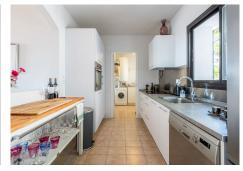

## R4857526

Los Arqueros

REF# R4857526 415.000 €

| BEDS | BATHS | BUILT  | TERRACE |
|------|-------|--------|---------|
| 2    | 2     | 111 m² | 30 m²   |

This delightful 2 bedroom, 2 bathroom duplex apartment in a picturesque community of Benahavis offers a perfect blend of comfort and potential. With stunning sea- and mountain views, large bedrooms, modern bathrooms, easy parking and a practical laundry area, this property is both a cozy home and a smart investment. The spacious south-facing terrace provides an ideal spot for relaxation or entertaining guests while enjoying the serene views and surroundings. The apartment is built to a high standard, making it ready for immediate occupancy, yet it also presents an exciting opportunity for transformation. It's easily convertible into a 3-bedroom apartment, allowing you to tailor the space to your needs. Situated in a prime location, the apartment is just a stroll from the Los Halcones commercial center and short drive to the beach, ensuring that all amenities are within easy reach. The charming Andalusian community boasts a tropical pool area and a tennis court, offering residents a luxurious lifestyle. Overall, this property is perfect for those seeking a tranquil retreat with excellent facilities, or for investors looking for a valuable addition to their portfolio.