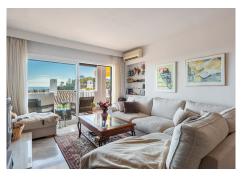

## R4857526

Los Arqueros

REF# R4857526 415.000 €

| BEDS | BATHS | BUILT  | TERRACE |
|------|-------|--------|---------|
| 2    | 2     | 111 m² | 30 m²   |

This delightful 2 bedroom, 2 bathroom duplex apartment in a picturesque community of Benahavis offers a perfect blend of comfort and potential. With stunning sea- and mountain views, large bedrooms, modern bathrooms, easy parking and a practical laundry area, this property is both a cozy home and a smart investment. The spacious south-facing terrace provides an ideal spot for relaxation or entertaining guests while enjoying the serene views and surroundings. The apartment is built to a high standard, making it ready for immediate occupancy, yet it also presents an exciting opportunity for transformation. It's easily convertible into a 3-bedroom apartment, allowing you to tailor the space to your needs. Situated in a prime location, the apartment is just a stroll from the Los Halcones commercial center and short drive to the beach, ensuring that all amenities are within easy reach. The charming Andalusian community boasts a tropical pool area and a tennis court, offering residents a luxurious lifestyle. Overall, this property is perfect for those seeking a tranquil retreat with excellent facilities, or for investors looking for a valuable addition to their portfolio.