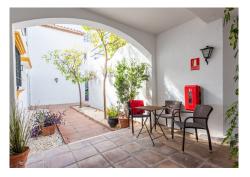

## R4857526

Los Arqueros

REF# R4857526 415.000 €

| BEDS | BATHS | BUILT  | TERRACE |
|------|-------|--------|---------|
| 2    | 2     | 111 m² | 30 m²   |

This delightful 2 bedroom, 2 bathroom duplex apartment in a picturesque community of Benahavis offers a perfect blend of comfort and potential. With stunning sea- and mountain views, large bedrooms, modern bathrooms, easy parking and a practical laundry area, this property is both a cozy home and a smart investment. The spacious south-facing terrace provides an ideal spot for relaxation or entertaining guests while enjoying the serene views and surroundings. The apartment is built to a high standard, making it ready for immediate occupancy, yet it also presents an exciting opportunity for transformation. It's easily convertible into a 3-bedroom apartment, allowing you to tailor the space to your needs. Situated in a prime location, the apartment is just a stroll from the Los Halcones commercial center and short drive to the beach, ensuring that all amenities are within easy reach. The charming Andalusian community boasts a tropical pool area and a tennis court, offering residents a luxurious lifestyle. Overall, this property is perfect for those seeking a tranquil retreat with excellent facilities, or for investors looking for a valuable addition to their portfolio.