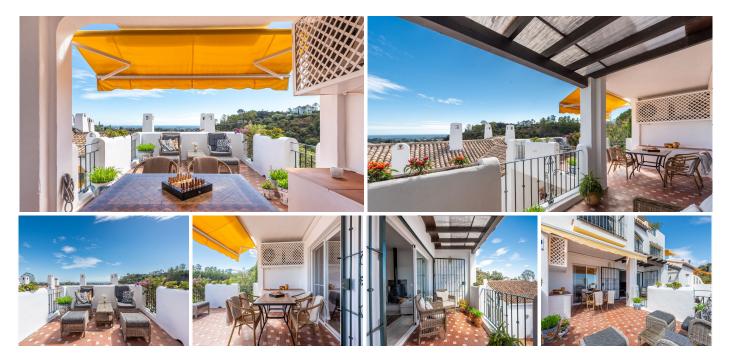

## R4857526

Los Arqueros

REF# R4857526 415.000 €

| BEDS | BATHS | BUILT  | TERRACE |
|------|-------|--------|---------|
| 2    | 2     | 111 m² | 30 m²   |

This delightful 2 bedroom, 2 bathroom duplex apartment in a picturesque community of Benahavis offers a perfect blend of comfort and potential. With stunning sea- and mountain views, large bedrooms, modern bathrooms, easy parking and a practical laundry area, this property is both a cozy home and a smart investment. The spacious south-facing terrace provides an ideal spot for relaxation or entertaining guests while enjoying the serene views and surroundings. The apartment is built to a high standard, making it ready for immediate occupancy, yet it also presents an exciting opportunity for transformation. It's easily convertible into a 3-bedroom apartment, allowing you to tailor the space to your needs. Situated in a prime location, the apartment is just a stroll from the Los Halcones commercial center and short drive to the beach, ensuring that all amenities are within easy reach. The charming Andalusian community boasts a tropical pool area and a tennis court, offering residents a luxurious lifestyle. Overall, this property is perfect for those seeking a tranquil retreat with excellent facilities, or for investors looking for a valuable addition to their portfolio.