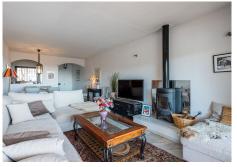

## R4857526

Los Arqueros

REF# R4857526 415.000 €

| BEDS | BATHS | BUILT  | TERRACE |
|------|-------|--------|---------|
| 2    | 2     | 111 m² | 30 m²   |

This delightful 2 bedroom, 2 bathroom duplex apartment in a picturesque community of Benahavis offers a perfect blend of comfort and potential. With stunning sea- and mountain views, large bedrooms, modern bathrooms, easy parking and a practical laundry area, this property is both a cozy home and a smart investment. The spacious south-facing terrace provides an ideal spot for relaxation or entertaining guests while enjoying the serene views and surroundings. The apartment is built to a high standard, making it ready for immediate occupancy, yet it also presents an exciting opportunity for transformation. It's easily convertible into a 3-bedroom apartment, allowing you to tailor the space to your needs. Situated in a prime location, the apartment is just a stroll from the Los Halcones commercial center and short drive to the beach, ensuring that all amenities are within easy reach. The charming Andalusian community boasts a tropical pool area and a tennis court, offering residents a luxurious lifestyle. Overall, this property is perfect for those seeking a tranquil retreat with excellent facilities, or for investors looking for a valuable addition to their portfolio.