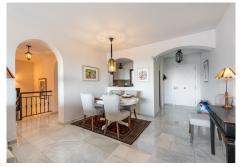

## R4857526

Los Arqueros

REF# R4857526 415.000 €

| BEDS | BATHS | BUILT  | TERRACE |
|------|-------|--------|---------|
| 2    | 2     | 111 m² | 30 m²   |

This delightful 2 bedroom, 2 bathroom duplex apartment in a picturesque community of Benahavis offers a perfect blend of comfort and potential. With stunning sea- and mountain views, large bedrooms, modern bathrooms, easy parking and a practical laundry area, this property is both a cozy home and a smart investment. The spacious south-facing terrace provides an ideal spot for relaxation or entertaining guests while enjoying the serene views and surroundings. The apartment is built to a high standard, making it ready for immediate occupancy, yet it also presents an exciting opportunity for transformation. It's easily convertible into a 3-bedroom apartment, allowing you to tailor the space to your needs. Situated in a prime location, the apartment is just a stroll from the Los Halcones commercial center and short drive to the beach, ensuring that all amenities are within easy reach. The charming Andalusian community boasts a tropical pool area and a tennis court, offering residents a luxurious lifestyle. Overall, this property is perfect for those seeking a tranquil retreat with excellent facilities, or for investors looking for a valuable addition to their portfolio.