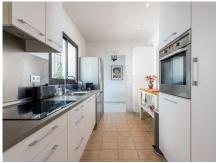

## R4857526

Los Arqueros

REF# R4857526 415.000 €

| BEDS | BATHS | BUILT  | TERRACE |
|------|-------|--------|---------|
| 2    | 2     | 111 m² | 30 m²   |

This delightful 2 bedroom, 2 bathroom duplex apartment in a picturesque community of Benahavis offers a perfect blend of comfort and potential. With stunning sea- and mountain views, large bedrooms, modern bathrooms, easy parking and a practical laundry area, this property is both a cozy home and a smart investment. The spacious south-facing terrace provides an ideal spot for relaxation or entertaining guests while enjoying the serene views and surroundings. The apartment is built to a high standard, making it ready for immediate occupancy, yet it also presents an exciting opportunity for transformation. It's easily convertible into a 3-bedroom apartment, allowing you to tailor the space to your needs. Situated in a prime location, the apartment is just a stroll from the Los Halcones commercial center and short drive to the beach, ensuring that all amenities are within easy reach. The charming Andalusian community boasts a tropical pool area and a tennis court, offering residents a luxurious lifestyle. Overall, this property is perfect for those seeking a tranquil retreat with excellent facilities, or for investors looking for a valuable addition to their portfolio.