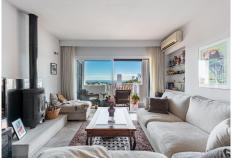

## R4857526

Los Arqueros

REF# R4857526 415.000 €

| BEDS | BATHS | BUILT  | TERRACE |
|------|-------|--------|---------|
| 2    | 2     | 111 m² | 30 m²   |

This delightful 2 bedroom, 2 bathroom duplex apartment in a picturesque community of Benahavis offers a perfect blend of comfort and potential. With stunning sea- and mountain views, large bedrooms, modern bathrooms, easy parking and a practical laundry area, this property is both a cozy home and a smart investment. The spacious south-facing terrace provides an ideal spot for relaxation or entertaining guests while enjoying the serene views and surroundings. The apartment is built to a high standard, making it ready for immediate occupancy, yet it also presents an exciting opportunity for transformation. It's easily convertible into a 3-bedroom apartment, allowing you to tailor the space to your needs. Situated in a prime location, the apartment is just a stroll from the Los Halcones commercial center and short drive to the beach, ensuring that all amenities are within easy reach. The charming Andalusian community boasts a tropical pool area and a tennis court, offering residents a luxurious lifestyle. Overall, this property is perfect for those seeking a tranquil retreat with excellent facilities, or for investors looking for a valuable addition to their portfolio.