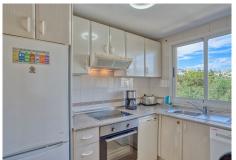

R4856275

Calahonda

REF# R4856275 250.000 €

| BEDS | BATHS | BUILT | TERRACE |
|------|-------|-------|---------|
| 1    | 1     | 50 m² | 62 m²   |

GREAT LOCATION! NEW TO THE MARKET! A fantastic 1 bed / 1 bath penthouse with stunning panomaric sea views, located in lower Calahonda only a few minutes'walk from the beach, public transport, shops /supermarkets and restaurants. The apartment comprises of 1 bedroom, 1 bathroom, with a good size living room, and a semi opened fitted kitchen. The main asset of this lovely apartment is without a doubt the large south facing terrace which provides excellent addional space whether it be for enjoying meals outdoors or simply relaxing and soaking in the sun. The apartment also comes with a 40 m2 solarium for private sunbathing or to set up some storage space if needed. Due to its elevated posision and south orientation, the apartment benefits from a lot of natural light, ensuring a very homely and cosy feel. 4th floor, with a lift where one feels at home upon entering. Closed complex with free exterior open communal parking and easy access to the pool. A property worth viewing!