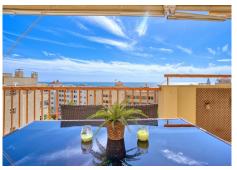

R4856275

Calahonda

REF# R4856275 250.000 €

| BEDS | BATHS | BUILT | TERRACE |
|------|-------|-------|---------|
| 1    | 1     | 50 m² | 62 m²   |

GREAT LOCATION! NEW TO THE MARKET! A fantastic 1 bed / 1 bath penthouse with stunning panomaric sea views, located in lower Calahonda only a few minutes'walk from the beach, public transport, shops /supermarkets and restaurants. The apartment comprises of 1 bedroom, 1 bathroom, with a good size living room, and a semi opened fitted kitchen. The main asset of this lovely apartment is without a doubt the large south facing terrace which provides excellent addional space whether it be for enjoying meals outdoors or simply relaxing and soaking in the sun. The apartment also comes with a 40 m2 solarium for private sunbathing or to set up some storage space if needed. Due to its elevated posision and south orientation, the apartment benefits from a lot of natural light, ensuring a very homely and cosy feel. 4th floor, with a lift where one feels at home upon entering. Closed complex with free exterior open communal parking and easy access to the pool. A property worth viewing!