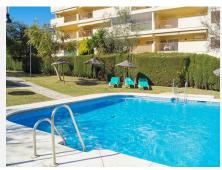

R4856275

Calahonda

REF# R4856275 250.000 €

| BEDS | BATHS | BUILT | TERRACE |
|------|-------|-------|---------|
| 1    | 1     | 50 m² | 62 m²   |

GREAT LOCATION! NEW TO THE MARKET! A fantastic 1 bed / 1 bath penthouse with stunning panomaric sea views, located in lower Calahonda only a few minutes'walk from the beach, public transport, shops /supermarkets and restaurants. The apartment comprises of 1 bedroom, 1 bathroom, with a good size living room, and a semi opened fitted kitchen. The main asset of this lovely apartment is without a doubt the large south facing terrace which provides excellent addional space whether it be for enjoying meals outdoors or simply relaxing and soaking in the sun. The apartment also comes with a 40 m2 solarium for private sunbathing or to set up some storage space if needed. Due to its elevated posision and south orientation, the apartment benefits from a lot of natural light, ensuring a very homely and cosy feel. 4th floor, with a lift where one feels at home upon entering. Closed complex with free exterior open communal parking and easy access to the pool. A property worth viewing!