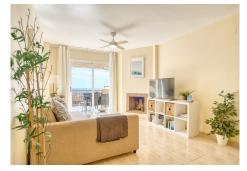

R4856275

Calahonda

REF# R4856275 250.000 €

| BEDS | BATHS | BUILT | TERRACE |
|------|-------|-------|---------|
| 1    | 1     | 50 m² | 62 m²   |

GREAT LOCATION! NEW TO THE MARKET! A fantastic 1 bed / 1 bath penthouse with stunning panomaric sea views, located in lower Calahonda only a few minutes'walk from the beach, public transport, shops /supermarkets and restaurants. The apartment comprises of 1 bedroom, 1 bathroom, with a good size living room, and a semi opened fitted kitchen. The main asset of this lovely apartment is without a doubt the large south facing terrace which provides excellent addional space whether it be for enjoying meals outdoors or simply relaxing and soaking in the sun. The apartment also comes with a 40 m2 solarium for private sunbathing or to set up some storage space if needed. Due to its elevated posision and south orientation, the apartment benefits from a lot of natural light, ensuring a very homely and cosy feel. 4th floor, with a lift where one feels at home upon entering. Closed complex with free exterior open communal parking and easy access to the pool. A property worth viewing!