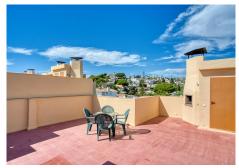

R4856275

Calahonda

REF# R4856275 250.000 €

| BEDS | BATHS | BUILT | TERRACE |
|------|-------|-------|---------|
| 1    | 1     | 50 m² | 62 m²   |

GREAT LOCATION! NEW TO THE MARKET! A fantastic 1 bed / 1 bath penthouse with stunning panomaric sea views, located in lower Calahonda only a few minutes'walk from the beach, public transport, shops /supermarkets and restaurants. The apartment comprises of 1 bedroom, 1 bathroom, with a good size living room, and a semi opened fitted kitchen. The main asset of this lovely apartment is without a doubt the large south facing terrace which provides excellent addional space whether it be for enjoying meals outdoors or simply relaxing and soaking in the sun. The apartment also comes with a 40 m2 solarium for private sunbathing or to set up some storage space if needed. Due to its elevated posision and south orientation, the apartment benefits from a lot of natural light, ensuring a very homely and cosy feel. 4th floor, with a lift where one feels at home upon entering. Closed complex with free exterior open communal parking and easy access to the pool. A property worth viewing!