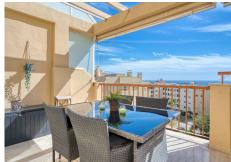

R4856275

Calahonda

REF# R4856275 250.000 €

| BEDS | BATHS | BUILT | TERRACE |
|------|-------|-------|---------|
| 1    | 1     | 50 m² | 62 m²   |

GREAT LOCATION! NEW TO THE MARKET! A fantastic 1 bed / 1 bath penthouse with stunning panomaric sea views, located in lower Calahonda only a few minutes'walk from the beach, public transport, shops /supermarkets and restaurants. The apartment comprises of 1 bedroom, 1 bathroom, with a good size living room, and a semi opened fitted kitchen. The main asset of this lovely apartment is without a doubt the large south facing terrace which provides excellent addional space whether it be for enjoying meals outdoors or simply relaxing and soaking in the sun. The apartment also comes with a 40 m2 solarium for private sunbathing or to set up some storage space if needed. Due to its elevated posision and south orientation, the apartment benefits from a lot of natural light, ensuring a very homely and cosy feel. 4th floor, with a lift where one feels at home upon entering. Closed complex with free exterior open communal parking and easy access to the pool. A property worth viewing!