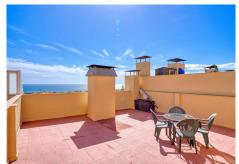

R4856275

Calahonda

REF# R4856275 250.000 €

| BEDS | BATHS | BUILT | TERRACE |
|------|-------|-------|---------|
| 1    | 1     | 50 m² | 62 m²   |

GREAT LOCATION! NEW TO THE MARKET! A fantastic 1 bed / 1 bath penthouse with stunning panomaric sea views, located in lower Calahonda only a few minutes'walk from the beach, public transport, shops /supermarkets and restaurants. The apartment comprises of 1 bedroom, 1 bathroom, with a good size living room, and a semi opened fitted kitchen. The main asset of this lovely apartment is without a doubt the large south facing terrace which provides excellent addional space whether it be for enjoying meals outdoors or simply relaxing and soaking in the sun. The apartment also comes with a 40 m2 solarium for private sunbathing or to set up some storage space if needed. Due to its elevated posision and south orientation, the apartment benefits from a lot of natural light, ensuring a very homely and cosy feel. 4th floor, with a lift where one feels at home upon entering. Closed complex with free exterior open communal parking and easy access to the pool. A property worth viewing!