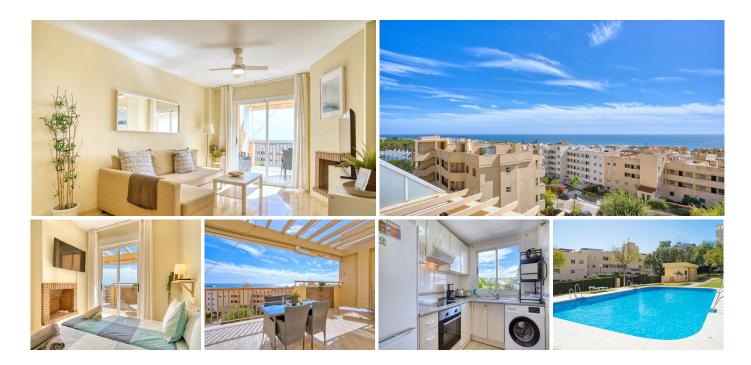

R4856275

Calahonda

REF# R4856275 250.000 €

| BEDS | BATHS | BUILT | TERRACE |
|------|-------|-------|---------|
| 1    | 1     | 50 m² | 62 m²   |

GREAT LOCATION! NEW TO THE MARKET! A fantastic 1 bed / 1 bath penthouse with stunning panomaric sea views, located in lower Calahonda only a few minutes'walk from the beach, public transport, shops /supermarkets and restaurants. The apartment comprises of 1 bedroom, 1 bathroom, with a good size living room, and a semi opened fitted kitchen. The main asset of this lovely apartment is without a doubt the large south facing terrace which provides excellent addional space whether it be for enjoying meals outdoors or simply relaxing and soaking in the sun. The apartment also comes with a 40 m2 solarium for private sunbathing or to set up some storage space if needed. Due to its elevated posision and south orientation, the apartment benefits from a lot of natural light, ensuring a very homely and cosy feel. 4th floor, with a lift where one feels at home upon entering. Closed complex with free exterior open communal parking and easy access to the pool. A property worth viewing!