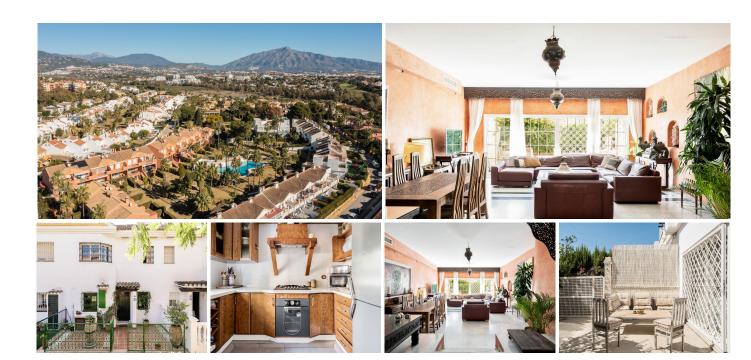

## R4856245

Atalaya

REF# R4856245 535.000 €

| BEDS | BATHS | BUILT  | PLOT  | TERRACE |
|------|-------|--------|-------|---------|
| 3    | 2     | 167 m² | 48 m² | 49 m²   |

Discover this south-facing townhouse. Nestled in a tranquil residential area, this home offers a peaceful retreat just moments away from the beach and local amenities. Step inside and be greeted by a spacious living room, complete with a cozy fireplace, perfect for those cozy evenings. The fully equipped kitchen, the entrance comes with private patio, ideal for alfresco dining. From the living room, sliding glass doors leads to a spacious terrace, offering ample space for relaxation. Upstairs, you'll find two generously sized bedrooms, including a master suite with a private en-suite bathroom and a charming fireplace. The top floor boasts an additional bedroom with a bathroom, providing a private sanctuary. This property is part of a well-maintained community with lush communal gardens. Enjoy the convenience of two private parking spaces and the peace of mind that comes with a secure gated community.