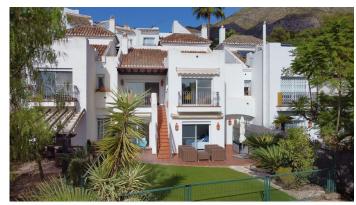

## R4856164

Marbella

REF# R4856164 580.000 €

| BEDS | BATHS | BUILT  | PLOT   | TERRACE |
|------|-------|--------|--------|---------|
| 3    | 2     | 141 m² | 118 m² | 33 m²   |

Situated just 9 mins from the Golden Mile of Marbella and 10 into Puerto Banus, this is a small, unique development of just 59 townhouses, nestled into the foothills of the La Concha mountain in one of Spain's biggest National Parks (Sierra de las Nieves) and overlooking the Istan lake. Perfect for those looking to get away from the hustle and bustle of the coast and yet just a short hop into the centre of it all. This south facing house has stunning views out over the private garden, the lush tropical gardens & pool of the development with the green forest and mountains of the National Park beyond. The main living area consists of a spacious double height living room with fire place, a separate dining area and a semi open plan fully fitted kitchen. Leading off the living room you have a terrace from which you can enjoy all day sunshine and the total peace and quiet. The terrace in turn leads down to the manicured garden which offers plenty of privacy & has a direct access out to the community gardens and pool. The lower level of the property has three bedrooms including the master suite, all of which have patio doors leading out to the garden. The house comes with private covered parking. The complex itself has a security barrier and is protected with CCTV as well as a children's play area at the far end of the community. The white village of Istan is just an 11 minute drive away and the route is very popular with cyclists due to its outstanding beauty. This is a very well priced property offering incredible value for money in one of the best areas of the