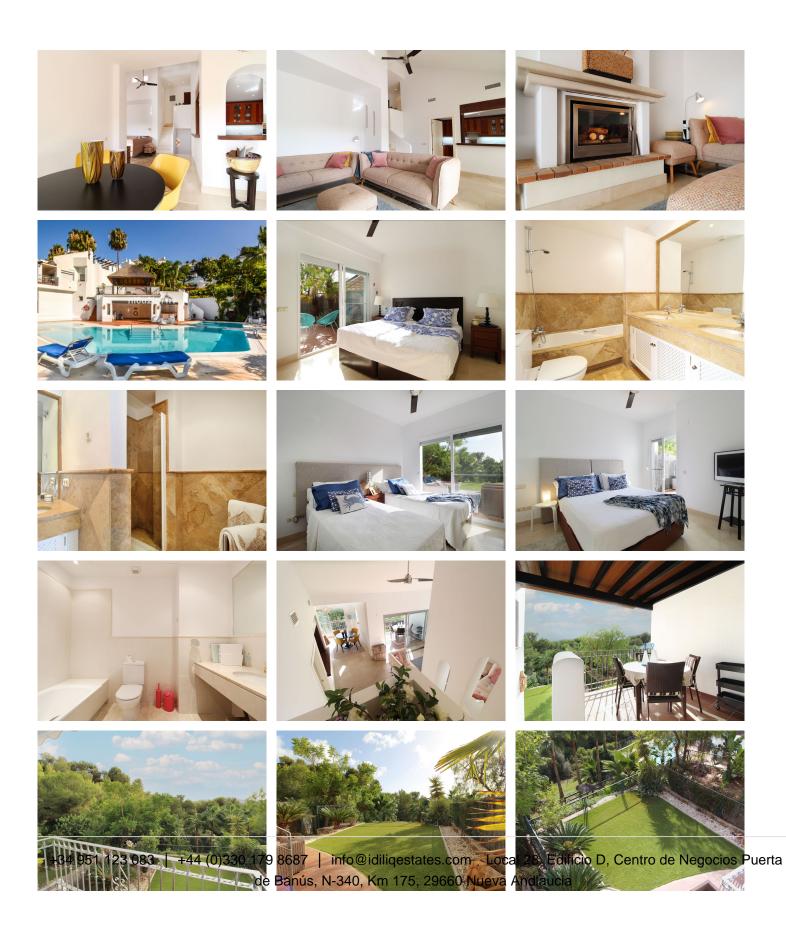

## R4856164

Marbella

REF# R4856164 580.000 €

| BEDS | BATHS | BUILT  | PLOT   | TERRACE |
|------|-------|--------|--------|---------|
| 3    | 2     | 141 m² | 118 m² | 33 m²   |

Situated just 9 mins from the Golden Mile of Marbella and 10 into Puerto Banus, this is a small, unique development of just 59 townhouses, nestled into the foothills of the La Concha mountain in one of Spain's biggest National Parks (Sierra de las Nieves) and overlooking the Istan lake. Perfect for those looking to get away from the hustle and bustle of the coast and yet just a short hop into the centre of it all. This south facing house has stunning views out over the private garden, the lush tropical gardens & pool of the development with the green forest and mountains of the National Park beyond. The main living area consists of a spacious double height living room with fire place, a separate dining area and a semi open plan fully fitted kitchen. Leading off the living room you have a terrace from which you can enjoy all day sunshine and the total peace and quiet. The terrace in turn leads down to the manicured garden which offers plenty of privacy & has a direct access out to the community gardens and pool. The lower level of the property has three bedrooms including the master suite, all of which have patio doors leading out to the garden. The house comes with private covered parking. The complex itself has a security barrier and is protected with CCTV as well as a children's play area at the far end of the community. The white village of Istan is just an 11 minute drive away and the route is very popular with cyclists due to its outstanding beauty. This is a very well priced property offering incredible value for money in one of the best areas of the