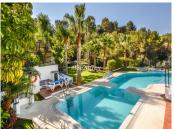

## R4856164

Marbella

REF# R4856164 580.000 €

| BEDS | BATHS | BUILT  | PLOT   | TERRACE |
|------|-------|--------|--------|---------|
| 3    | 2     | 141 m² | 118 m² | 33 m²   |

Situated just 9 mins from the Golden Mile of Marbella and 10 into Puerto Banus, this is a small, unique development of just 59 townhouses, nestled into the foothills of the La Concha mountain in one of Spain's biggest National Parks (Sierra de las Nieves) and overlooking the Istan lake. Perfect for those looking to get away from the hustle and bustle of the coast and yet just a short hop into the centre of it all. This south facing house has stunning views out over the private garden, the lush tropical gardens & pool of the development with the green forest and mountains of the National Park beyond. The main living area consists of a spacious double height living room with fire place, a separate dining area and a semi open plan fully fitted kitchen. Leading off the living room you have a terrace from which you can enjoy all day sunshine and the total peace and quiet. The terrace in turn leads down to the manicured garden which offers plenty of privacy & has a direct access out to the community gardens and pool. The lower level of the property has three bedrooms including the master suite, all of which have patio doors leading out to the garden. The house comes with private covered parking. The complex itself has a security barrier and is protected with CCTV as well as a children's play area at the far end of the community. The white village of Istan is just an 11 minute drive away and the route is very popular with cyclists due to its outstanding beauty. This is a very well priced property offering incredible value for money in one of the best areas of the