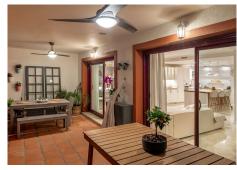

## R4855651

Benahavís

REF# R4855651 1.269.000 €

| BEDS | BATHS | BUILT  | PLOT   | TERRACE |
|------|-------|--------|--------|---------|
| 4    | 3     | 354 m² | 200 m² | 160 m²  |

The GRAND VIEW Townhouse is an exceptional and comfortable house of 225 m2, south-east exposure located in the prestigious area of El Paraiso Alto. The gated and monitored residential complex of terraced houses provides security and comfort, while residents enjoy 3 swimming pools surrounded by greenery, with spectacular sea views. The panoramic view of the sea and La Concha mountain, as well as the south-east exposure, provide comfort and set the property apart from the competition. The townhouse presented is corner segment, has a spacious garden and in it: barbecue area with designer garden furniture, chill-out area, outdoor shower and jacuzzi. The house has a living room with an open kitchen with an island, 4 bedrooms, 3 bathrooms and a guest toilet. On the entrance level there is a spacious, living room with fireplace, open plan kitchen and dining area, guest toilet and a large terrace with spectacular sea and La Concha mountain views. The living room is very well lit, with panoramic terrace windows and an additional window at the dining table. On the first floor there is a master bedroom with ensuite bathroom and large dressing room, two bedrooms with a shared bathroom and a spacious terrace with panoramic sea and mountain views. Each bathroom is equipped with a shower and a bathtub. Two bedrooms have built-in wardrobes with plenty room of storage space. On the second floor there is a comfortable laundry room and an entrance to the solarium, which can be arranged as a relaxation area. The fourth bedroom is located on