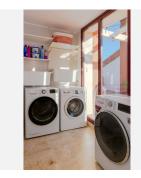

the garden level and has an independent exit to the garden. It is a studio of approximately 45 m2 with a kitchenette, living area and a bathroom equipped with a shower. This is an ideal additional option for residents, guests or subletting part of the property. The house has a touristic license. In the garage under the building there is a spacious parking space belonging to the house with the possibility of parking 2 cars and a storage room. The house has been completely renovated in 2024r and requires no financial outlay. The house is finished with high-quality materials - marble floors and stairs, bathrooms finished with travertine, solid wooden cabinets and interior doors. It is also distinguished by the amount of storage space for comfort. The house is equipped with panels for water heating, air conditioning with cooling and heating, fireplace, watering and garden lighting. The location of the house in the municipality of Benahavis ensures reasonable fees associated with the property and access to the amenities of the community.