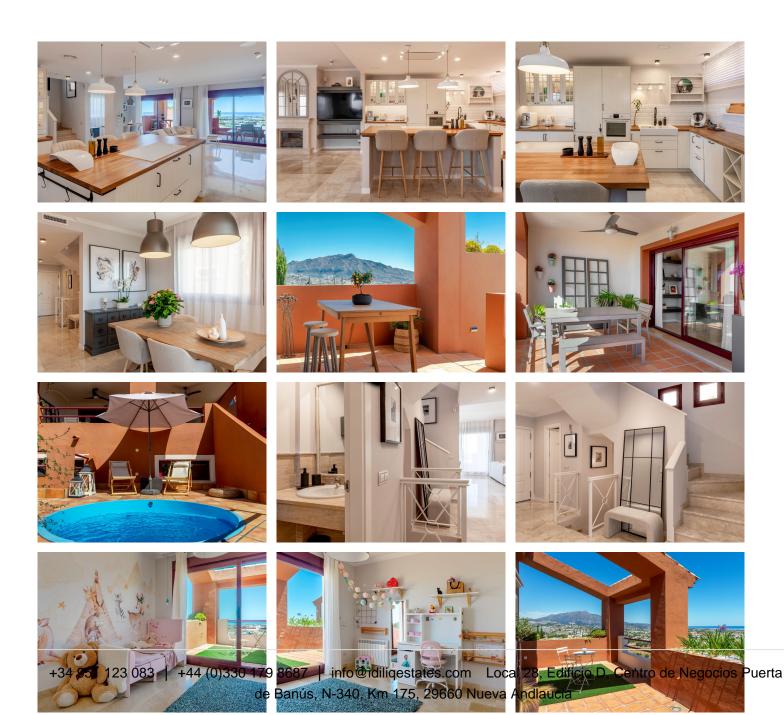

## R4855651

Benahavís

REF# R4855651 1.269.000 €

| BEDS | BATHS | BUILT  | PLOT   | TERRACE |
|------|-------|--------|--------|---------|
| 4    | 3     | 354 m² | 200 m² | 160 m²  |

The GRAND VIEW Townhouse is an exceptional and comfortable house of 225 m2, south-east exposure located in the prestigious area of El Paraiso Alto. The gated and monitored residential complex of terraced houses provides security and comfort, while residents enjoy 3 swimming pools surrounded by greenery, with spectacular sea views. The panoramic view of the sea and La Concha mountain, as well as the south-east exposure, provide comfort and set the property apart from the competition. The townhouse presented is corner segment, has a spacious garden and in it: barbecue area with designer garden furniture, chill-out area, outdoor shower and jacuzzi. The house has a living room with an open kitchen with an island, 4 bedrooms, 3 bathrooms and a guest toilet. On the entrance level there is a spacious, living room with fireplace, open plan kitchen and dining area, guest toilet and a large terrace with spectacular sea and La Concha mountain views. The living room is very well lit, with panoramic terrace windows and an additional window at the dining table. On the first floor there is a master bedroom with ensuite bathroom and large dressing room, two bedrooms with a shared bathroom and a spacious terrace with panoramic sea and mountain views. Each bathroom is equipped with a shower and a bathtub. Two bedrooms have built-in wardrobes with plenty room of storage space. On the second floor there is a comfortable laundry room and an entrance to the solarium, which can be arranged as a relaxation area. The fourth bedroom is located on

the garden level and has an independent exit to the garden. It is a studio of approximately 45 m2 with a kitchenette, living area and a bathroom equipped with a shower. This is an ideal additional option for residents, guests or subletting part of the property. The house has a touristic license. In the garage under the building there is a spacious parking space belonging to the house with the possibility of parking 2 cars and a storage room. The house has been completely renovated in 2024r and requires no financial outlay. The house is finished with high-quality materials - marble floors and stairs, bathrooms finished with travertine, solid wooden cabinets and interior doors. It is also distinguished by the amount of storage space for comfort. The house is equipped with panels for water heating, air conditioning with cooling and heating, fireplace, watering and garden lighting. The location of the house in the municipality of Benahavis ensures reasonable fees associated with the property and access to the amenities of the community.