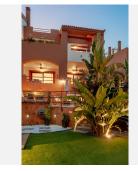

## R4855651

Benahavís

REF# R4855651 1.269.000 €

| BEDS | BATHS | BUILT  | PLOT   | TERRACE |
|------|-------|--------|--------|---------|
| 4    | 3     | 354 m² | 200 m² | 160 m²  |

The GRAND VIEW Townhouse is an exceptional and comfortable house of 225 m2, south-east exposure located in the prestigious area of El Paraiso Alto. The gated and monitored residential complex of terraced houses provides security and comfort, while residents enjoy 3 swimming pools surrounded by greenery, with spectacular sea views. The panoramic view of the sea and La Concha mountain, as well as the south-east exposure, provide comfort and set the property apart from the competition. The townhouse presented is corner segment, has a spacious garden and in it: barbecue area with designer garden furniture, chill-out area, outdoor shower and jacuzzi. The house has a living room with an open kitchen with an island, 4 bedrooms, 3 bathrooms and a guest toilet. On the entrance level there is a spacious, living room with fireplace, open plan kitchen and dining area, guest toilet and a large terrace with spectacular sea and La Concha mountain views. The living room is very well lit, with panoramic terrace windows and an additional window at the dining table. On the first floor there is a master bedroom with ensuite bathroom and large dressing room, two bedrooms with a shared bathroom and a spacious terrace with panoramic sea and mountain views. Each bathroom is equipped with a shower and a bathtub. Two bedrooms have built-in wardrobes with plenty room of storage space. On the second floor there is a comfortable laundry room and an entrance to the solarium, which can be arranged as a relaxation area. The fourth bedroom is located on