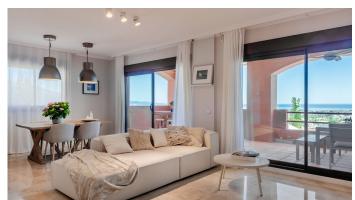

## R4855651

Benahavís

REF# R4855651 1.269.000 €

| BEDS | BATHS | BUILT  | PLOT   | TERRACE |
|------|-------|--------|--------|---------|
| 4    | 3     | 354 m² | 200 m² | 160 m²  |

The GRAND VIEW Townhouse is an exceptional and comfortable house of 225 m2, south-east exposure located in the prestigious area of El Paraiso Alto. The gated and monitored residential complex of terraced houses provides security and comfort, while residents enjoy 3 swimming pools surrounded by greenery, with spectacular sea views. The panoramic view of the sea and La Concha mountain, as well as the south-east exposure, provide comfort and set the property apart from the competition. The townhouse presented is corner segment, has a spacious garden and in it: barbecue area with designer garden furniture, chill-out area, outdoor shower and jacuzzi. The house has a living room with an open kitchen with an island, 4 bedrooms, 3 bathrooms and a guest toilet. On the entrance level there is a spacious, living room with fireplace, open plan kitchen and dining area, guest toilet and a large terrace with spectacular sea and La Concha mountain views. The living room is very well lit, with panoramic terrace windows and an additional window at the dining table. On the first floor there is a master bedroom with ensuite bathroom and large dressing room, two bedrooms with a shared bathroom and a spacious terrace with panoramic sea and mountain views. Each bathroom is equipped with a shower and a bathtub. Two bedrooms have built-in wardrobes with plenty room of storage space. On the second floor there is a comfortable laundry room and an entrance to the solarium, which can be arranged as a relaxation area. The fourth bedroom is located on