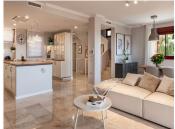

## R4855651

Benahavís

REF# R4855651 1.269.000 €

| BEDS | BATHS | BUILT  | PLOT   | TERRACE |
|------|-------|--------|--------|---------|
| 4    | 3     | 354 m² | 200 m² | 160 m²  |

The GRAND VIEW Townhouse is an exceptional and comfortable house of 225 m2, south-east exposure located in the prestigious area of El Paraiso Alto. The gated and monitored residential complex of terraced houses provides security and comfort, while residents enjoy 3 swimming pools surrounded by greenery, with spectacular sea views. The panoramic view of the sea and La Concha mountain, as well as the south-east exposure, provide comfort and set the property apart from the competition. The townhouse presented is corner segment, has a spacious garden and in it: barbecue area with designer garden furniture, chill-out area, outdoor shower and jacuzzi. The house has a living room with an open kitchen with an island, 4 bedrooms, 3 bathrooms and a guest toilet. On the entrance level there is a spacious, living room with fireplace, open plan kitchen and dining area, guest toilet and a large terrace with spectacular sea and La Concha mountain views. The living room is very well lit, with panoramic terrace windows and an additional window at the dining table. On the first floor there is a master bedroom with ensuite bathroom and large dressing room, two bedrooms with a shared bathroom and a spacious terrace with panoramic sea and mountain views. Each bathroom is equipped with a shower and a bathtub. Two bedrooms have built-in wardrobes with plenty room of storage space. On the second floor there is a comfortable laundry room and an entrance to the solarium, which can be arranged as a relaxation area. The fourth bedroom is located on