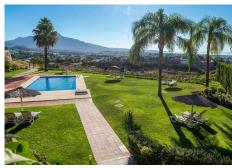

## R4855651

Benahavís

REF# R4855651 1.269.000 €

| BEDS | BATHS | BUILT  | PLOT   | TERRACE |
|------|-------|--------|--------|---------|
| 4    | 3     | 354 m² | 200 m² | 160 m²  |

The GRAND VIEW Townhouse is an exceptional and comfortable house of 225 m2, south-east exposure located in the prestigious area of El Paraiso Alto. The gated and monitored residential complex of terraced houses provides security and comfort, while residents enjoy 3 swimming pools surrounded by greenery, with spectacular sea views. The panoramic view of the sea and La Concha mountain, as well as the south-east exposure, provide comfort and set the property apart from the competition. The townhouse presented is corner segment, has a spacious garden and in it: barbecue area with designer garden furniture, chill-out area, outdoor shower and jacuzzi. The house has a living room with an open kitchen with an island, 4 bedrooms, 3 bathrooms and a guest toilet. On the entrance level there is a spacious, living room with fireplace, open plan kitchen and dining area, guest toilet and a large terrace with spectacular sea and La Concha mountain views. The living room is very well lit, with panoramic terrace windows and an additional window at the dining table. On the first floor there is a master bedroom with ensuite bathroom and large dressing room, two bedrooms with a shared bathroom and a spacious terrace with panoramic sea and mountain views. Each bathroom is equipped with a shower and a bathtub. Two bedrooms have built-in wardrobes with plenty room of storage space. On the second floor there is a comfortable laundry room and an entrance to the solarium, which can be arranged as a relaxation area. The fourth bedroom is located on