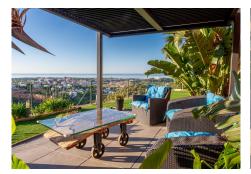

## R4855651

Benahavís

REF# R4855651 1.269.000 €

| BEDS | BATHS | BUILT  | PLOT   | TERRACE |
|------|-------|--------|--------|---------|
| 4    | 3     | 354 m² | 200 m² | 160 m²  |

The GRAND VIEW Townhouse is an exceptional and comfortable house of 225 m2, south-east exposure located in the prestigious area of El Paraiso Alto. The gated and monitored residential complex of terraced houses provides security and comfort, while residents enjoy 3 swimming pools surrounded by greenery, with spectacular sea views. The panoramic view of the sea and La Concha mountain, as well as the south-east exposure, provide comfort and set the property apart from the competition. The townhouse presented is corner segment, has a spacious garden and in it: barbecue area with designer garden furniture, chill-out area, outdoor shower and jacuzzi. The house has a living room with an open kitchen with an island, 4 bedrooms, 3 bathrooms and a guest toilet. On the entrance level there is a spacious, living room with fireplace, open plan kitchen and dining area, guest toilet and a large terrace with spectacular sea and La Concha mountain views. The living room is very well lit, with panoramic terrace windows and an additional window at the dining table. On the first floor there is a master bedroom with ensuite bathroom and large dressing room, two bedrooms with a shared bathroom and a spacious terrace with panoramic sea and mountain views. Each bathroom is equipped with a shower and a bathtub. Two bedrooms have built-in wardrobes with plenty room of storage space. On the second floor there is a comfortable laundry room and an entrance to the solarium, which can be arranged as a relaxation area. The fourth bedroom is located on