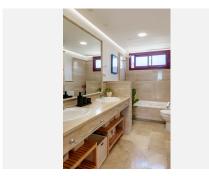

## R4855651

Benahavís

REF# R4855651 1.269.000 €

| BEDS | BATHS | BUILT  | PLOT   | TERRACE |
|------|-------|--------|--------|---------|
| 4    | 3     | 354 m² | 200 m² | 160 m²  |

The GRAND VIEW Townhouse is an exceptional and comfortable house of 225 m2, south-east exposure located in the prestigious area of El Paraiso Alto. The gated and monitored residential complex of terraced houses provides security and comfort, while residents enjoy 3 swimming pools surrounded by greenery, with spectacular sea views. The panoramic view of the sea and La Concha mountain, as well as the south-east exposure, provide comfort and set the property apart from the competition. The townhouse presented is corner segment, has a spacious garden and in it: barbecue area with designer garden furniture, chill-out area, outdoor shower and jacuzzi. The house has a living room with an open kitchen with an island, 4 bedrooms, 3 bathrooms and a guest toilet. On the entrance level there is a spacious, living room with fireplace, open plan kitchen and dining area, guest toilet and a large terrace with spectacular sea and La Concha mountain views. The living room is very well lit, with panoramic terrace windows and an additional window at the dining table. On the first floor there is a master bedroom with ensuite bathroom and large dressing room, two bedrooms with a shared bathroom and a spacious terrace with panoramic sea and mountain views. Each bathroom is equipped with a shower and a bathtub. Two bedrooms have built-in wardrobes with plenty room of storage space. On the second floor there is a comfortable laundry room and an entrance to the solarium, which can be arranged as a relaxation area. The fourth bedroom is located on