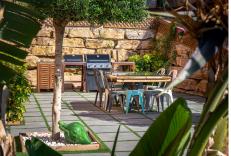

## R4855651

Benahavís

REF# R4855651 1.269.000 €

| BEDS | BATHS | BUILT  | PLOT   | TERRACE |
|------|-------|--------|--------|---------|
| 4    | 3     | 354 m² | 200 m² | 160 m²  |

The GRAND VIEW Townhouse is an exceptional and comfortable house of 225 m2, south-east exposure located in the prestigious area of El Paraiso Alto. The gated and monitored residential complex of terraced houses provides security and comfort, while residents enjoy 3 swimming pools surrounded by greenery, with spectacular sea views. The panoramic view of the sea and La Concha mountain, as well as the south-east exposure, provide comfort and set the property apart from the competition. The townhouse presented is corner segment, has a spacious garden and in it: barbecue area with designer garden furniture, chill-out area, outdoor shower and jacuzzi. The house has a living room with an open kitchen with an island, 4 bedrooms, 3 bathrooms and a guest toilet. On the entrance level there is a spacious, living room with fireplace, open plan kitchen and dining area, guest toilet and a large terrace with spectacular sea and La Concha mountain views. The living room is very well lit, with panoramic terrace windows and an additional window at the dining table. On the first floor there is a master bedroom with ensuite bathroom and large dressing room, two bedrooms with a shared bathroom and a spacious terrace with panoramic sea and mountain views. Each bathroom is equipped with a shower and a bathtub. Two bedrooms have built-in wardrobes with plenty room of storage space. On the second floor there is a comfortable laundry room and an entrance to the solarium, which can be arranged as a relaxation area. The fourth bedroom is located on