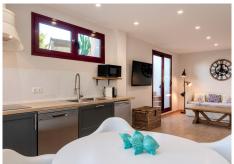

## R4855651

Benahavís

REF# R4855651 1.269.000 €

| BEDS | BATHS | BUILT  | PLOT   | TERRACE |
|------|-------|--------|--------|---------|
| 4    | 3     | 354 m² | 200 m² | 160 m²  |

The GRAND VIEW Townhouse is an exceptional and comfortable house of 225 m2, south-east exposure located in the prestigious area of El Paraiso Alto. The gated and monitored residential complex of terraced houses provides security and comfort, while residents enjoy 3 swimming pools surrounded by greenery, with spectacular sea views. The panoramic view of the sea and La Concha mountain, as well as the south-east exposure, provide comfort and set the property apart from the competition. The townhouse presented is corner segment, has a spacious garden and in it: barbecue area with designer garden furniture, chill-out area, outdoor shower and jacuzzi. The house has a living room with an open kitchen with an island, 4 bedrooms, 3 bathrooms and a guest toilet. On the entrance level there is a spacious, living room with fireplace, open plan kitchen and dining area, guest toilet and a large terrace with spectacular sea and La Concha mountain views. The living room is very well lit, with panoramic terrace windows and an additional window at the dining table. On the first floor there is a master bedroom with ensuite bathroom and large dressing room, two bedrooms with a shared bathroom and a spacious terrace with panoramic sea and mountain views. Each bathroom is equipped with a shower and a bathtub. Two bedrooms have built-in wardrobes with plenty room of storage space. On the second floor there is a comfortable laundry room and an entrance to the solarium, which can be arranged as a relaxation area. The fourth bedroom is located on

the garden level and has an independent exit to the garden. It is a studio of approximately 45 m2 with a kitchenette, living area and a bathroom equipped with a shower. This is an ideal additional option for residents, guests or subletting part of the property. The house has a touristic license. In the garage under the building there is a spacious parking space belonging to the house with the possibility of parking 2 cars and a storage room. The house has been completely renovated in 2024r and requires no financial outlay. The house is finished with high-quality materials - marble floors and stairs, bathrooms finished with travertine, solid wooden cabinets and interior doors. It is also distinguished by the amount of storage space for comfort. The house is equipped with panels for water heating, air conditioning with cooling and heating, fireplace, watering and garden lighting. The location of the house in the municipality of Benahavis ensures reasonable fees associated with the property and access to the amenities of the community.