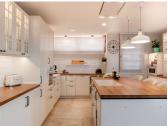

## R4855651

Benahavís

REF# R4855651 1.269.000 €

| BEDS | BATHS | BUILT  | PLOT   | TERRACE |
|------|-------|--------|--------|---------|
| 4    | 3     | 354 m² | 200 m² | 160 m²  |

The GRAND VIEW Townhouse is an exceptional and comfortable house of 225 m2, south-east exposure located in the prestigious area of El Paraiso Alto. The gated and monitored residential complex of terraced houses provides security and comfort, while residents enjoy 3 swimming pools surrounded by greenery, with spectacular sea views. The panoramic view of the sea and La Concha mountain, as well as the south-east exposure, provide comfort and set the property apart from the competition. The townhouse presented is corner segment, has a spacious garden and in it: barbecue area with designer garden furniture, chill-out area, outdoor shower and jacuzzi. The house has a living room with an open kitchen with an island, 4 bedrooms, 3 bathrooms and a guest toilet. On the entrance level there is a spacious, living room with fireplace, open plan kitchen and dining area, guest toilet and a large terrace with spectacular sea and La Concha mountain views. The living room is very well lit, with panoramic terrace windows and an additional window at the dining table. On the first floor there is a master bedroom with ensuite bathroom and large dressing room, two bedrooms with a shared bathroom and a spacious terrace with panoramic sea and mountain views. Each bathroom is equipped with a shower and a bathtub. Two bedrooms have built-in wardrobes with plenty room of storage space. On the second floor there is a comfortable laundry room and an entrance to the solarium, which can be arranged as a relaxation area. The fourth bedroom is located on