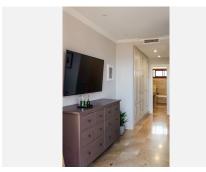

the garden level and has an independent exit to the garden. It is a studio of approximately 45 m2 with a kitchenette, living area and a bathroom equipped with a shower. This is an ideal additional option for residents, guests or subletting part of the property. The house has a touristic license. In the garage under the building there is a spacious parking space belonging to the house with the possibility of parking 2 cars and a storage room. The house has been completely renovated in 2024r and requires no financial outlay. The house is finished with high-quality materials - marble floors and stairs, bathrooms finished with travertine, solid wooden cabinets and interior doors. It is also distinguished by the amount of storage space for comfort. The house is equipped with panels for water heating, air conditioning with cooling and heating, fireplace, watering and garden lighting. The location of the house in the municipality of Benahavis ensures reasonable fees associated with the property and access to the amenities of the community.