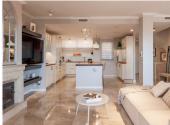

## R4855651

Benahavís

REF# R4855651 1.269.000 €

| BEDS | BATHS | BUILT  | PLOT   | TERRACE |
|------|-------|--------|--------|---------|
| 4    | 3     | 354 m² | 200 m² | 160 m²  |

The GRAND VIEW Townhouse is an exceptional and comfortable house of 225 m2, south-east exposure located in the prestigious area of El Paraiso Alto. The gated and monitored residential complex of terraced houses provides security and comfort, while residents enjoy 3 swimming pools surrounded by greenery, with spectacular sea views. The panoramic view of the sea and La Concha mountain, as well as the south-east exposure, provide comfort and set the property apart from the competition. The townhouse presented is corner segment, has a spacious garden and in it: barbecue area with designer garden furniture, chill-out area, outdoor shower and jacuzzi. The house has a living room with an open kitchen with an island, 4 bedrooms, 3 bathrooms and a guest toilet. On the entrance level there is a spacious, living room with fireplace, open plan kitchen and dining area, guest toilet and a large terrace with spectacular sea and La Concha mountain views. The living room is very well lit, with panoramic terrace windows and an additional window at the dining table. On the first floor there is a master bedroom with ensuite bathroom and large dressing room, two bedrooms with a shared bathroom and a spacious terrace with panoramic sea and mountain views. Each bathroom is equipped with a shower and a bathtub. Two bedrooms have built-in wardrobes with plenty room of storage space. On the second floor there is a comfortable laundry room and an entrance to the solarium, which can be arranged as a relaxation area. The fourth bedroom is located on