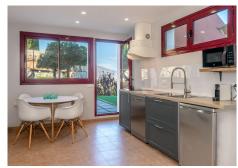

## R4855651

Benahavís

REF# R4855651 1.269.000 €

| BEDS | BATHS | BUILT  | PLOT   | TERRACE |
|------|-------|--------|--------|---------|
| 4    | 3     | 354 m² | 200 m² | 160 m²  |

The GRAND VIEW Townhouse is an exceptional and comfortable house of 225 m2, south-east exposure located in the prestigious area of El Paraiso Alto. The gated and monitored residential complex of terraced houses provides security and comfort, while residents enjoy 3 swimming pools surrounded by greenery, with spectacular sea views. The panoramic view of the sea and La Concha mountain, as well as the south-east exposure, provide comfort and set the property apart from the competition. The townhouse presented is corner segment, has a spacious garden and in it: barbecue area with designer garden furniture, chill-out area, outdoor shower and jacuzzi. The house has a living room with an open kitchen with an island, 4 bedrooms, 3 bathrooms and a guest toilet. On the entrance level there is a spacious, living room with fireplace, open plan kitchen and dining area, guest toilet and a large terrace with spectacular sea and La Concha mountain views. The living room is very well lit, with panoramic terrace windows and an additional window at the dining table. On the first floor there is a master bedroom with ensuite bathroom and large dressing room, two bedrooms with a shared bathroom and a spacious terrace with panoramic sea and mountain views. Each bathroom is equipped with a shower and a bathtub. Two bedrooms have built-in wardrobes with plenty room of storage space. On the second floor there is a comfortable laundry room and an entrance to the solarium, which can be arranged as a relaxation area. The fourth bedroom is located on

the garden level and has an independent exit to the garden. It is a studio of approximately 45 m2 with a kitchenette, living area and a bathroom equipped with a shower. This is an ideal additional option for residents, guests or subletting part of the property. The house has a touristic license. In the garage under the building there is a spacious parking space belonging to the house with the possibility of parking 2 cars and a storage room. The house has been completely renovated in 2024r and requires no financial outlay. The house is finished with high-quality materials - marble floors and stairs, bathrooms finished with travertine, solid wooden cabinets and interior doors. It is also distinguished by the amount of storage space for comfort. The house is equipped with panels for water heating, air conditioning with cooling and heating, fireplace, watering and garden lighting. The location of the house in the municipality of Benahavis ensures reasonable fees associated with the property and access to the amenities of the community.