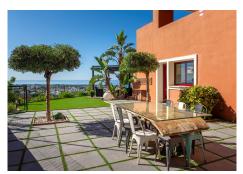

## R4855651

Benahavís

REF# R4855651 1.269.000 €

| BEDS | BATHS | BUILT  | PLOT   | TERRACE |
|------|-------|--------|--------|---------|
| 4    | 3     | 354 m² | 200 m² | 160 m²  |

The GRAND VIEW Townhouse is an exceptional and comfortable house of 225 m2, south-east exposure located in the prestigious area of El Paraiso Alto. The gated and monitored residential complex of terraced houses provides security and comfort, while residents enjoy 3 swimming pools surrounded by greenery, with spectacular sea views. The panoramic view of the sea and La Concha mountain, as well as the south-east exposure, provide comfort and set the property apart from the competition. The townhouse presented is corner segment, has a spacious garden and in it: barbecue area with designer garden furniture, chill-out area, outdoor shower and jacuzzi. The house has a living room with an open kitchen with an island, 4 bedrooms, 3 bathrooms and a guest toilet. On the entrance level there is a spacious, living room with fireplace, open plan kitchen and dining area, guest toilet and a large terrace with spectacular sea and La Concha mountain views. The living room is very well lit, with panoramic terrace windows and an additional window at the dining table. On the first floor there is a master bedroom with ensuite bathroom and large dressing room, two bedrooms with a shared bathroom and a spacious terrace with panoramic sea and mountain views. Each bathroom is equipped with a shower and a bathtub. Two bedrooms have built-in wardrobes with plenty room of storage space. On the second floor there is a comfortable laundry room and an entrance to the solarium, which can be arranged as a relaxation area. The fourth bedroom is located on