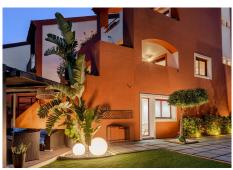

## R4855651

Benahavís

REF# R4855651 1.269.000 €

| BEDS | BATHS | BUILT  | PLOT   | TERRACE |
|------|-------|--------|--------|---------|
| 4    | 3     | 354 m² | 200 m² | 160 m²  |

The GRAND VIEW Townhouse is an exceptional and comfortable house of 225 m2, south-east exposure located in the prestigious area of El Paraiso Alto. The gated and monitored residential complex of terraced houses provides security and comfort, while residents enjoy 3 swimming pools surrounded by greenery, with spectacular sea views. The panoramic view of the sea and La Concha mountain, as well as the south-east exposure, provide comfort and set the property apart from the competition. The townhouse presented is corner segment, has a spacious garden and in it: barbecue area with designer garden furniture, chill-out area, outdoor shower and jacuzzi. The house has a living room with an open kitchen with an island, 4 bedrooms, 3 bathrooms and a guest toilet. On the entrance level there is a spacious, living room with fireplace, open plan kitchen and dining area, guest toilet and a large terrace with spectacular sea and La Concha mountain views. The living room is very well lit, with panoramic terrace windows and an additional window at the dining table. On the first floor there is a master bedroom with ensuite bathroom and large dressing room, two bedrooms with a shared bathroom and a spacious terrace with panoramic sea and mountain views. Each bathroom is equipped with a shower and a bathtub. Two bedrooms have built-in wardrobes with plenty room of storage space. On the second floor there is a comfortable laundry room and an entrance to the solarium, which can be arranged as a relaxation area. The fourth bedroom is located on