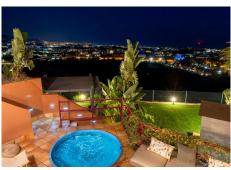

## R4855651

Benahavís

REF# R4855651 1.269.000 €

| BEDS | BATHS | BUILT  | PLOT   | TERRACE |
|------|-------|--------|--------|---------|
| 4    | 3     | 354 m² | 200 m² | 160 m²  |

The GRAND VIEW Townhouse is an exceptional and comfortable house of 225 m2, south-east exposure located in the prestigious area of El Paraiso Alto. The gated and monitored residential complex of terraced houses provides security and comfort, while residents enjoy 3 swimming pools surrounded by greenery, with spectacular sea views. The panoramic view of the sea and La Concha mountain, as well as the south-east exposure, provide comfort and set the property apart from the competition. The townhouse presented is corner segment, has a spacious garden and in it: barbecue area with designer garden furniture, chill-out area, outdoor shower and jacuzzi. The house has a living room with an open kitchen with an island, 4 bedrooms, 3 bathrooms and a guest toilet. On the entrance level there is a spacious, living room with fireplace, open plan kitchen and dining area, guest toilet and a large terrace with spectacular sea and La Concha mountain views. The living room is very well lit, with panoramic terrace windows and an additional window at the dining table. On the first floor there is a master bedroom with ensuite bathroom and large dressing room, two bedrooms with a shared bathroom and a spacious terrace with panoramic sea and mountain views. Each bathroom is equipped with a shower and a bathtub. Two bedrooms have built-in wardrobes with plenty room of storage space. On the second floor there is a comfortable laundry room and an entrance to the solarium, which can be arranged as a relaxation area. The fourth bedroom is located on