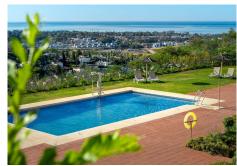

## R4855651

Benahavís

REF# R4855651 1.269.000 €

| BEDS | BATHS | BUILT  | PLOT   | TERRACE |
|------|-------|--------|--------|---------|
| 4    | 3     | 354 m² | 200 m² | 160 m²  |

The GRAND VIEW Townhouse is an exceptional and comfortable house of 225 m2, south-east exposure located in the prestigious area of El Paraiso Alto. The gated and monitored residential complex of terraced houses provides security and comfort, while residents enjoy 3 swimming pools surrounded by greenery, with spectacular sea views. The panoramic view of the sea and La Concha mountain, as well as the south-east exposure, provide comfort and set the property apart from the competition. The townhouse presented is corner segment, has a spacious garden and in it: barbecue area with designer garden furniture, chill-out area, outdoor shower and jacuzzi. The house has a living room with an open kitchen with an island, 4 bedrooms, 3 bathrooms and a guest toilet. On the entrance level there is a spacious, living room with fireplace, open plan kitchen and dining area, guest toilet and a large terrace with spectacular sea and La Concha mountain views. The living room is very well lit, with panoramic terrace windows and an additional window at the dining table. On the first floor there is a master bedroom with ensuite bathroom and large dressing room, two bedrooms with a shared bathroom and a spacious terrace with panoramic sea and mountain views. Each bathroom is equipped with a shower and a bathtub. Two bedrooms have built-in wardrobes with plenty room of storage space. On the second floor there is a comfortable laundry room and an entrance to the solarium, which can be arranged as a relaxation area. The fourth bedroom is located on