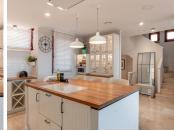

## R4855651

Benahavís

REF# R4855651 1.269.000 €

| BEDS | BATHS | BUILT  | PLOT   | TERRACE |
|------|-------|--------|--------|---------|
| 4    | 3     | 354 m² | 200 m² | 160 m²  |

The GRAND VIEW Townhouse is an exceptional and comfortable house of 225 m2, south-east exposure located in the prestigious area of El Paraiso Alto. The gated and monitored residential complex of terraced houses provides security and comfort, while residents enjoy 3 swimming pools surrounded by greenery, with spectacular sea views. The panoramic view of the sea and La Concha mountain, as well as the south-east exposure, provide comfort and set the property apart from the competition. The townhouse presented is corner segment, has a spacious garden and in it: barbecue area with designer garden furniture, chill-out area, outdoor shower and jacuzzi. The house has a living room with an open kitchen with an island, 4 bedrooms, 3 bathrooms and a guest toilet. On the entrance level there is a spacious, living room with fireplace, open plan kitchen and dining area, guest toilet and a large terrace with spectacular sea and La Concha mountain views. The living room is very well lit, with panoramic terrace windows and an additional window at the dining table. On the first floor there is a master bedroom with ensuite bathroom and large dressing room, two bedrooms with a shared bathroom and a spacious terrace with panoramic sea and mountain views. Each bathroom is equipped with a shower and a bathtub. Two bedrooms have built-in wardrobes with plenty room of storage space. On the second floor there is a comfortable laundry room and an entrance to the solarium, which can be arranged as a relaxation area. The fourth bedroom is located on