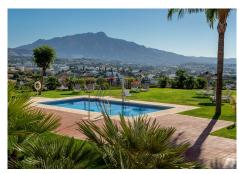

## R4855651

Benahavís

REF# R4855651 1.269.000 €

| BEDS | BATHS | BUILT  | PLOT   | TERRACE |
|------|-------|--------|--------|---------|
| 4    | 3     | 354 m² | 200 m² | 160 m²  |

The GRAND VIEW Townhouse is an exceptional and comfortable house of 225 m2, south-east exposure located in the prestigious area of El Paraiso Alto. The gated and monitored residential complex of terraced houses provides security and comfort, while residents enjoy 3 swimming pools surrounded by greenery, with spectacular sea views. The panoramic view of the sea and La Concha mountain, as well as the south-east exposure, provide comfort and set the property apart from the competition. The townhouse presented is corner segment, has a spacious garden and in it: barbecue area with designer garden furniture, chill-out area, outdoor shower and jacuzzi. The house has a living room with an open kitchen with an island, 4 bedrooms, 3 bathrooms and a guest toilet. On the entrance level there is a spacious, living room with fireplace, open plan kitchen and dining area, guest toilet and a large terrace with spectacular sea and La Concha mountain views. The living room is very well lit, with panoramic terrace windows and an additional window at the dining table. On the first floor there is a master bedroom with ensuite bathroom and large dressing room, two bedrooms with a shared bathroom and a spacious terrace with panoramic sea and mountain views. Each bathroom is equipped with a shower and a bathtub. Two bedrooms have built-in wardrobes with plenty room of storage space. On the second floor there is a comfortable laundry room and an entrance to the solarium, which can be arranged as a relaxation area. The fourth bedroom is located on