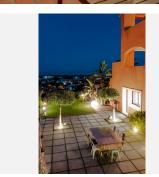

## R4855651

Benahavís

REF# R4855651 1.269.000 €

| BEDS | BATHS | BUILT  | PLOT   | TERRACE |
|------|-------|--------|--------|---------|
| 4    | 3     | 354 m² | 200 m² | 160 m²  |

The GRAND VIEW Townhouse is an exceptional and comfortable house of 225 m2, south-east exposure located in the prestigious area of El Paraiso Alto. The gated and monitored residential complex of terraced houses provides security and comfort, while residents enjoy 3 swimming pools surrounded by greenery, with spectacular sea views. The panoramic view of the sea and La Concha mountain, as well as the south-east exposure, provide comfort and set the property apart from the competition. The townhouse presented is corner segment, has a spacious garden and in it: barbecue area with designer garden furniture, chill-out area, outdoor shower and jacuzzi. The house has a living room with an open kitchen with an island, 4 bedrooms, 3 bathrooms and a guest toilet. On the entrance level there is a spacious, living room with fireplace, open plan kitchen and dining area, guest toilet and a large terrace with spectacular sea and La Concha mountain views. The living room is very well lit, with panoramic terrace windows and an additional window at the dining table. On the first floor there is a master bedroom with ensuite bathroom and large dressing room, two bedrooms with a shared bathroom and a spacious terrace with panoramic sea and mountain views. Each bathroom is equipped with a shower and a bathtub. Two bedrooms have built-in wardrobes with plenty room of storage space. On the second floor there is a comfortable laundry room and an entrance to the solarium, which can be arranged as a relaxation area. The fourth bedroom is located on