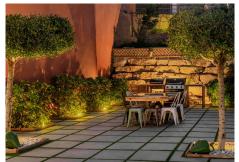

## R4855651

Benahavís

REF# R4855651 1.269.000 €

| BEDS | BATHS | BUILT  | PLOT   | TERRACE |
|------|-------|--------|--------|---------|
| 4    | 3     | 354 m² | 200 m² | 160 m²  |

The GRAND VIEW Townhouse is an exceptional and comfortable house of 225 m2, south-east exposure located in the prestigious area of El Paraiso Alto. The gated and monitored residential complex of terraced houses provides security and comfort, while residents enjoy 3 swimming pools surrounded by greenery, with spectacular sea views. The panoramic view of the sea and La Concha mountain, as well as the south-east exposure, provide comfort and set the property apart from the competition. The townhouse presented is corner segment, has a spacious garden and in it: barbecue area with designer garden furniture, chill-out area, outdoor shower and jacuzzi. The house has a living room with an open kitchen with an island, 4 bedrooms, 3 bathrooms and a guest toilet. On the entrance level there is a spacious, living room with fireplace, open plan kitchen and dining area, guest toilet and a large terrace with spectacular sea and La Concha mountain views. The living room is very well lit, with panoramic terrace windows and an additional window at the dining table. On the first floor there is a master bedroom with ensuite bathroom and large dressing room, two bedrooms with a shared bathroom and a spacious terrace with panoramic sea and mountain views. Each bathroom is equipped with a shower and a bathtub. Two bedrooms have built-in wardrobes with plenty room of storage space. On the second floor there is a comfortable laundry room and an entrance to the solarium, which can be arranged as a relaxation area. The fourth bedroom is located on