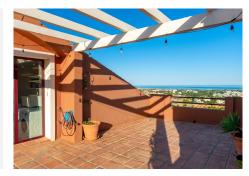

## R4855651

Benahavís

REF# R4855651 1.269.000 €

| BEDS | BATHS | BUILT  | PLOT   | TERRACE |
|------|-------|--------|--------|---------|
| 4    | 3     | 354 m² | 200 m² | 160 m²  |

The GRAND VIEW Townhouse is an exceptional and comfortable house of 225 m2, south-east exposure located in the prestigious area of El Paraiso Alto. The gated and monitored residential complex of terraced houses provides security and comfort, while residents enjoy 3 swimming pools surrounded by greenery, with spectacular sea views. The panoramic view of the sea and La Concha mountain, as well as the south-east exposure, provide comfort and set the property apart from the competition. The townhouse presented is corner segment, has a spacious garden and in it: barbecue area with designer garden furniture, chill-out area, outdoor shower and jacuzzi. The house has a living room with an open kitchen with an island, 4 bedrooms, 3 bathrooms and a guest toilet. On the entrance level there is a spacious, living room with fireplace, open plan kitchen and dining area, guest toilet and a large terrace with spectacular sea and La Concha mountain views. The living room is very well lit, with panoramic terrace windows and an additional window at the dining table. On the first floor there is a master bedroom with ensuite bathroom and large dressing room, two bedrooms with a shared bathroom and a spacious terrace with panoramic sea and mountain views. Each bathroom is equipped with a shower and a bathtub. Two bedrooms have built-in wardrobes with plenty room of storage space. On the second floor there is a comfortable laundry room and an entrance to the solarium, which can be arranged as a relaxation area. The fourth bedroom is located on