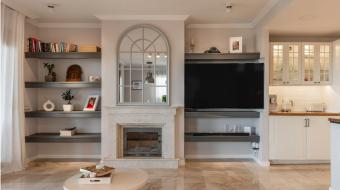

## R4855651

Benahavís

REF# R4855651 1.269.000 €

| BEDS | BATHS | BUILT  | PLOT   | TERRACE |
|------|-------|--------|--------|---------|
| 4    | 3     | 354 m² | 200 m² | 160 m²  |

The GRAND VIEW Townhouse is an exceptional and comfortable house of 225 m2, south-east exposure located in the prestigious area of El Paraiso Alto. The gated and monitored residential complex of terraced houses provides security and comfort, while residents enjoy 3 swimming pools surrounded by greenery, with spectacular sea views. The panoramic view of the sea and La Concha mountain, as well as the south-east exposure, provide comfort and set the property apart from the competition. The townhouse presented is corner segment, has a spacious garden and in it: barbecue area with designer garden furniture, chill-out area, outdoor shower and jacuzzi. The house has a living room with an open kitchen with an island, 4 bedrooms, 3 bathrooms and a guest toilet. On the entrance level there is a spacious, living room with fireplace, open plan kitchen and dining area, guest toilet and a large terrace with spectacular sea and La Concha mountain views. The living room is very well lit, with panoramic terrace windows and an additional window at the dining table. On the first floor there is a master bedroom with ensuite bathroom and large dressing room, two bedrooms with a shared bathroom and a spacious terrace with panoramic sea and mountain views. Each bathroom is equipped with a shower and a bathtub. Two bedrooms have built-in wardrobes with plenty room of storage space. On the second floor there is a comfortable laundry room and an entrance to the solarium, which can be arranged as a relaxation area. The fourth bedroom is located on