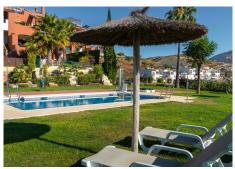

## R4855651

Benahavís

REF# R4855651 1.269.000 €

| BEDS | BATHS | BUILT  | PLOT   | TERRACE |
|------|-------|--------|--------|---------|
| 4    | 3     | 354 m² | 200 m² | 160 m²  |

The GRAND VIEW Townhouse is an exceptional and comfortable house of 225 m2, south-east exposure located in the prestigious area of El Paraiso Alto. The gated and monitored residential complex of terraced houses provides security and comfort, while residents enjoy 3 swimming pools surrounded by greenery, with spectacular sea views. The panoramic view of the sea and La Concha mountain, as well as the south-east exposure, provide comfort and set the property apart from the competition. The townhouse presented is corner segment, has a spacious garden and in it: barbecue area with designer garden furniture, chill-out area, outdoor shower and jacuzzi. The house has a living room with an open kitchen with an island, 4 bedrooms, 3 bathrooms and a guest toilet. On the entrance level there is a spacious, living room with fireplace, open plan kitchen and dining area, guest toilet and a large terrace with spectacular sea and La Concha mountain views. The living room is very well lit, with panoramic terrace windows and an additional window at the dining table. On the first floor there is a master bedroom with ensuite bathroom and large dressing room, two bedrooms with a shared bathroom and a spacious terrace with panoramic sea and mountain views. Each bathroom is equipped with a shower and a bathtub. Two bedrooms have built-in wardrobes with plenty room of storage space. On the second floor there is a comfortable laundry room and an entrance to the solarium, which can be arranged as a relaxation area. The fourth bedroom is located on