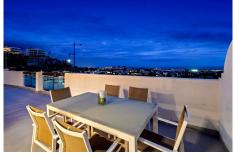

## R4855402

Benahavís

REF# R4855402 470.000 €

| BEDS | BATHS | BUILT  | TERRACE |
|------|-------|--------|---------|
| 2    | 2     | 115 m² | 95 m²   |

This exquisite 2-bedroom, 2-bathroom apartment in Benahavís is a perfect blend of modern elegance and Mediterranean charm. Boasting a generous interior space of 115 square meters, the apartment is thoughtfully designed with an open-plan kitchen that flows effortlessly into the living and dining areas. The contemporary kitchen is fully equipped, making it ideal for entertaining or enjoying a quiet meal at home. One of the standout features of this property is its spacious terraces. The apartment includes a terrace of 18.76 square meters, in addition to exclusive use of the adjoining area designated as a private terrace, which adds an additional 109.93 square meters. These outdoor spaces offer various areas for relaxing, dining, or simply enjoying the beautiful views. From the terraces, you can appreciate stunning views of the picturesque town of Benahavís and the shimmering Mediterranean Sea, providing a serene backdrop that changes with the light throughout the day. The bedrooms are spacious and bright, with large windows that allow plenty of natural light. The master bedroom includes an en-suite bathroom, finished to a high standard, ensuring both comfort and privacy. The second bedroom is equally inviting, perfect for guests or family members. Located in a tranquil and sought-after area, this apartment is not just a home but a lifestyle. With its proximity to local amenities, golf courses, and some of the finest dining options in the region, it offers an unparalleled living experience. Whether you're looking for a permanent residence or a holiday retreat, this +34 951 123 083 | +44 (0)330 179 8687 | info@idiliqestates.com Local 28, Edificio D, Centro de Negocios Puerta de Banús, N-340, Km 175, 29660 Nueva Andlaucia