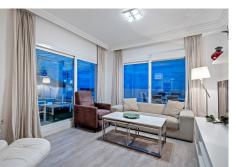

## R4855402

Benahavís

REF# R4855402 470.000 €

| BEDS | BATHS | BUILT  | TERRACE |
|------|-------|--------|---------|
| 2    | 2     | 115 m² | 95 m²   |

This exquisite 2-bedroom, 2-bathroom apartment in Benahavís is a perfect blend of modern elegance and Mediterranean charm. Boasting a generous interior space of 115 square meters, the apartment is thoughtfully designed with an open-plan kitchen that flows effortlessly into the living and dining areas. The contemporary kitchen is fully equipped, making it ideal for entertaining or enjoying a quiet meal at home. One of the standout features of this property is its spacious terraces. The apartment includes a terrace of 18.76 square meters, in addition to exclusive use of the adjoining area designated as a private terrace, which adds an additional 109.93 square meters. These outdoor spaces offer various areas for relaxing, dining, or simply enjoying the beautiful views. From the terraces, you can appreciate stunning views of the picturesque town of Benahavís and the shimmering Mediterranean Sea, providing a serene backdrop that changes with the light throughout the day. The bedrooms are spacious and bright, with large windows that allow plenty of natural light. The master bedroom includes an en-suite bathroom, finished to a high standard, ensuring both comfort and privacy. The second bedroom is equally inviting, perfect for guests or family members. Located in a tranquil and sought-after area, this apartment is not just a home but a lifestyle. With its proximity to local amenities, golf courses, and some of the finest dining options in the region, it offers an unparalleled living experience. Whether you're looking for a permanent residence or a holiday retreat, this +34 951 123 083 | +44 (0)330 179 8687 | info@idiliqestates.com Local 28, Edificio D, Centro de Negocios Puerta de Banús, N-340, Km 175, 29660 Nueva Andlaucia