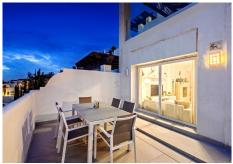

## R4855402

Benahavís

REF# R4855402 470.000 €

| BEDS | BATHS | BUILT  | TERRACE |
|------|-------|--------|---------|
| 2    | 2     | 115 m² | 95 m²   |

This exquisite 2-bedroom, 2-bathroom apartment in Benahavís is a perfect blend of modern elegance and Mediterranean charm. Boasting a generous interior space of 115 square meters, the apartment is thoughtfully designed with an open-plan kitchen that flows effortlessly into the living and dining areas. The contemporary kitchen is fully equipped, making it ideal for entertaining or enjoying a quiet meal at home. One of the standout features of this property is its spacious terraces. The apartment includes a terrace of 18.76 square meters, in addition to exclusive use of the adjoining area designated as a private terrace, which adds an additional 109.93 square meters. These outdoor spaces offer various areas for relaxing, dining, or simply enjoying the beautiful views. From the terraces, you can appreciate stunning views of the picturesque town of Benahavís and the shimmering Mediterranean Sea, providing a serene backdrop that changes with the light throughout the day. The bedrooms are spacious and bright, with large windows that allow plenty of natural light. The master bedroom includes an en-suite bathroom, finished to a high standard, ensuring both comfort and privacy. The second bedroom is equally inviting, perfect for guests or family members. Located in a tranquil and sought-after area, this apartment is not just a home but a lifestyle. With its proximity to local amenities, golf courses, and some of the finest dining options in the region, it offers an unparalleled living experience. Whether you're looking for a permanent residence or a holiday retreat, this +34 951 123 083 | +44 (0)330 179 8687 | info@idiliqestates.com Local 28, Edificio D, Centro de Negocios Puerta de Banús, N-340, Km 175, 29660 Nueva Andlaucia