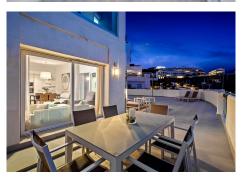

## R4855402

Benahavís

REF# R4855402 470.000 €

| BEDS | BATHS | BUILT  | TERRACE |
|------|-------|--------|---------|
| 2    | 2     | 115 m² | 95 m²   |

This exquisite 2-bedroom, 2-bathroom apartment in Benahavís is a perfect blend of modern elegance and Mediterranean charm. Boasting a generous interior space of 115 square meters, the apartment is thoughtfully designed with an open-plan kitchen that flows effortlessly into the living and dining areas. The contemporary kitchen is fully equipped, making it ideal for entertaining or enjoying a quiet meal at home. One of the standout features of this property is its spacious terraces. The apartment includes a terrace of 18.76 square meters, in addition to exclusive use of the adjoining area designated as a private terrace, which adds an additional 109.93 square meters. These outdoor spaces offer various areas for relaxing, dining, or simply enjoying the beautiful views. From the terraces, you can appreciate stunning views of the picturesque town of Benahavís and the shimmering Mediterranean Sea, providing a serene backdrop that changes with the light throughout the day. The bedrooms are spacious and bright, with large windows that allow plenty of natural light. The master bedroom includes an en-suite bathroom, finished to a high standard, ensuring both comfort and privacy. The second bedroom is equally inviting, perfect for guests or family members. Located in a tranquil and sought-after area, this apartment is not just a home but a lifestyle. With its proximity to local amenities, golf courses, and some of the finest dining options in the region, it offers an unparalleled living experience. Whether you're looking for a permanent residence or a holiday retreat, this +34 951 123 083 | +44 (0)330 179 8687 | info@idiliqestates.com Local 28, Edificio D, Centro de Negocios Puerta de Banús, N-340, Km 175, 29660 Nueva Andlaucia