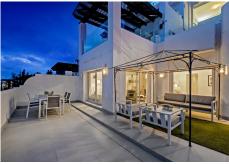

## R4855402

Benahavís

REF# R4855402 470.000 €

| BEDS | BATHS | BUILT  | TERRACE |
|------|-------|--------|---------|
| 2    | 2     | 115 m² | 95 m²   |

This exquisite 2-bedroom, 2-bathroom apartment in Benahavís is a perfect blend of modern elegance and Mediterranean charm. Boasting a generous interior space of 115 square meters, the apartment is thoughtfully designed with an open-plan kitchen that flows effortlessly into the living and dining areas. The contemporary kitchen is fully equipped, making it ideal for entertaining or enjoying a quiet meal at home. One of the standout features of this property is its spacious terraces. The apartment includes a terrace of 18.76 square meters, in addition to exclusive use of the adjoining area designated as a private terrace, which adds an additional 109.93 square meters. These outdoor spaces offer various areas for relaxing, dining, or simply enjoying the beautiful views. From the terraces, you can appreciate stunning views of the picturesque town of Benahavís and the shimmering Mediterranean Sea, providing a serene backdrop that changes with the light throughout the day. The bedrooms are spacious and bright, with large windows that allow plenty of natural light. The master bedroom includes an en-suite bathroom, finished to a high standard, ensuring both comfort and privacy. The second bedroom is equally inviting, perfect for guests or family members. Located in a tranquil and sought-after area, this apartment is not just a home but a lifestyle. With its proximity to local amenities, golf courses, and some of the finest dining options in the region, it offers an unparalleled living experience. Whether you're looking for a permanent residence or a holiday retreat, this +34 951 123 083 | +44 (0)330 179 8687 | info@idiliqestates.com Local 28, Edificio D, Centro de Negocios Puerta de Banús, N-340, Km 175, 29660 Nueva Andlaucia