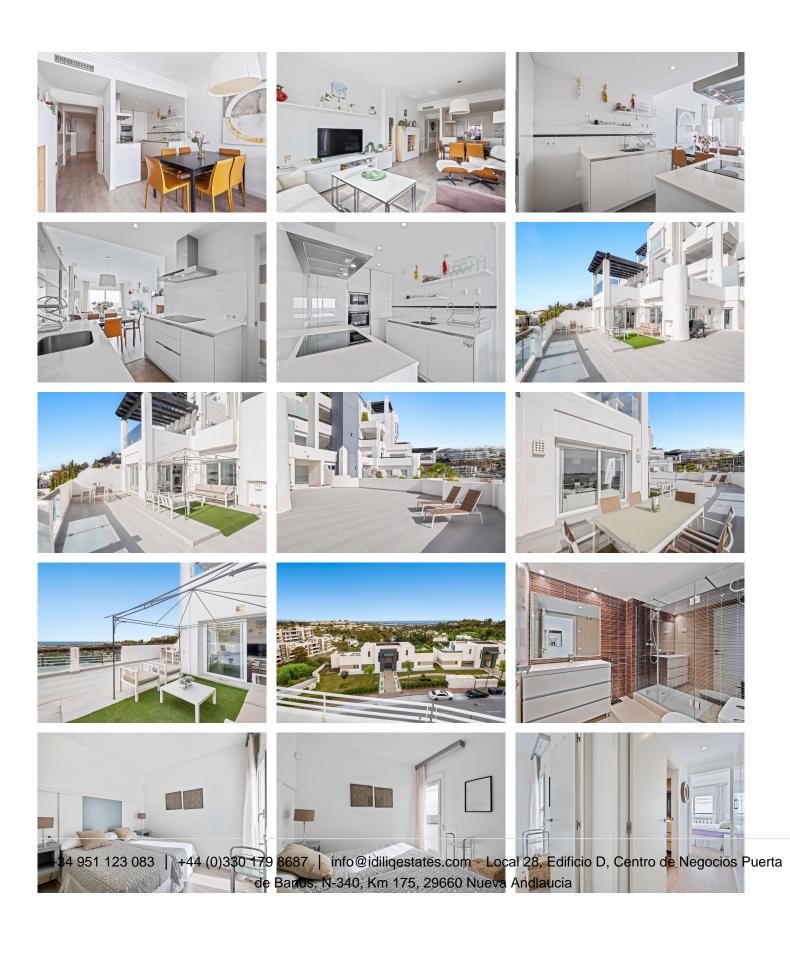

## R4855402

Benahavís

REF# R4855402 470.000 €

| BEDS | BATHS | BUILT  | TERRACE |
|------|-------|--------|---------|
| 2    | 2     | 115 m² | 95 m²   |

This exquisite 2-bedroom, 2-bathroom apartment in Benahavís is a perfect blend of modern elegance and Mediterranean charm. Boasting a generous interior space of 115 square meters, the apartment is thoughtfully designed with an open-plan kitchen that flows effortlessly into the living and dining areas. The contemporary kitchen is fully equipped, making it ideal for entertaining or enjoying a quiet meal at home. One of the standout features of this property is its spacious terraces. The apartment includes a terrace of 18.76 square meters, in addition to exclusive use of the adjoining area designated as a private terrace, which adds an additional 109.93 square meters. These outdoor spaces offer various areas for relaxing, dining, or simply enjoying the beautiful views. From the terraces, you can appreciate stunning views of the picturesque town of Benahavís and the shimmering Mediterranean Sea, providing a serene backdrop that changes with the light throughout the day. The bedrooms are spacious and bright, with large windows that allow plenty of natural light. The master bedroom includes an en-suite bathroom, finished to a high standard, ensuring both comfort and privacy. The second bedroom is equally inviting, perfect for guests or family members. Located in a tranquil and sought-after area, this apartment is not just a home but a lifestyle. With its proximity to local amenities, golf courses, and some of the finest dining options in the region, it offers an unparalleled living experience. Whether you're looking for a permanent residence or a holiday retreat, this +34 951 123 083 | +44 (0)330 179 8687 | info@idiliqestates.com Local 28, Edificio D, Centro de Negocios Puerta de Banús, N-340, Km 175, 29660 Nueva Andlaucia

property embodies the best of Benahavís living.

+34 951 123 083 | +44 (0)330 179 8687 | info@idiliqestates.com Local 28, Edificio D, Centro de Negocios Puerta de Banús, N-340, Km 175, 29660 Nueva Andlaucia