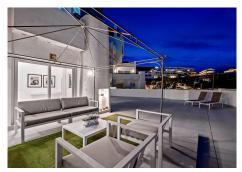

## R4855402

Benahavís

REF# R4855402 470.000 €

| BEDS | BATHS | BUILT  | TERRACE |
|------|-------|--------|---------|
| 2    | 2     | 115 m² | 95 m²   |

This exquisite 2-bedroom, 2-bathroom apartment in Benahavís is a perfect blend of modern elegance and Mediterranean charm. Boasting a generous interior space of 115 square meters, the apartment is thoughtfully designed with an open-plan kitchen that flows effortlessly into the living and dining areas. The contemporary kitchen is fully equipped, making it ideal for entertaining or enjoying a quiet meal at home. One of the standout features of this property is its spacious terraces. The apartment includes a terrace of 18.76 square meters, in addition to exclusive use of the adjoining area designated as a private terrace, which adds an additional 109.93 square meters. These outdoor spaces offer various areas for relaxing, dining, or simply enjoying the beautiful views. From the terraces, you can appreciate stunning views of the picturesque town of Benahavís and the shimmering Mediterranean Sea, providing a serene backdrop that changes with the light throughout the day. The bedrooms are spacious and bright, with large windows that allow plenty of natural light. The master bedroom includes an en-suite bathroom, finished to a high standard, ensuring both comfort and privacy. The second bedroom is equally inviting, perfect for guests or family members. Located in a tranquil and sought-after area, this apartment is not just a home but a lifestyle. With its proximity to local amenities, golf courses, and some of the finest dining options in the region, it offers an unparalleled living experience. Whether you're looking for a permanent residence or a holiday retreat, this +34 951 123 083 | +44 (0)330 179 8687 | info@idiliqestates.com Local 28, Edificio D, Centro de Negocios Puerta de Banús, N-340, Km 175, 29660 Nueva Andlaucia