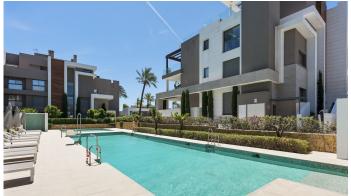

## R4855285

Estepona

REF# R4855285 549,000 €

| BEDS | BATHS | BUILT  | PLOT  | TERRACE |
|------|-------|--------|-------|---------|
| 2    | 2     | 132 m² | 60 m² | 25 m²   |

This ground-floor apartment offers a modern, contemporary, and luxurious living space within a newly developed urbanization. Featuring two spacious bedrooms and two elegant bathrooms, one of which is ensuite, this apartment provides the perfect blend of comfort and style. The open-plan design flows seamlessly into the covered patio, which leads to a private garden and offers direct access to the outdoor communal pools. It's an ideal property for those seeking a family home, a holiday getaway, or a rental investment. The urbanization is thoughtfully designed with easy access for people with reduced mobility, featuring specialized equipment for access to both the main pool and the rooftop solarium and pool, ensuring everyone can enjoy the communal amenities. Located in the sought-after area of Cancelada and Los Flamingos, this authentic Andalusian village boasts a charming blend of local and international restaurants, bars, pharmacies, supermarkets, and essential services such as a post office and municipal offices. Just five minutes from the beach and vibrant beach clubs, the apartment is perfectly situated with easy access to the A7, allowing for quick travel to nearby destinations. Puerto Banús and Estepona are just 10 minutes away, Marbella is 15 minutes by car, and Málaga International Airport is a convenient 50-minute drive, making this property a prime location for both leisure and lifestyle.