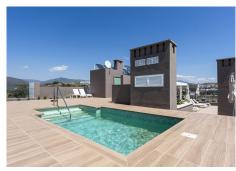

## R4855285

Estepona

REF# R4855285 549,000 €

| BEDS | BATHS | BUILT  | PLOT  | TERRACE |
|------|-------|--------|-------|---------|
| 2    | 2     | 132 m² | 60 m² | 25 m²   |

This ground-floor apartment offers a modern, contemporary, and luxurious living space within a newly developed urbanization. Featuring two spacious bedrooms and two elegant bathrooms, one of which is ensuite, this apartment provides the perfect blend of comfort and style. The open-plan design flows seamlessly into the covered patio, which leads to a private garden and offers direct access to the outdoor communal pools. It's an ideal property for those seeking a family home, a holiday getaway, or a rental investment. The urbanization is thoughtfully designed with easy access for people with reduced mobility, featuring specialized equipment for access to both the main pool and the rooftop solarium and pool, ensuring everyone can enjoy the communal amenities. Located in the sought-after area of Cancelada and Los Flamingos, this authentic Andalusian village boasts a charming blend of local and international restaurants, bars, pharmacies, supermarkets, and essential services such as a post office and municipal offices. Just five minutes from the beach and vibrant beach clubs, the apartment is perfectly situated with easy access to the A7, allowing for quick travel to nearby destinations. Puerto Banús and Estepona are just 10 minutes away, Marbella is 15 minutes by car, and Málaga International Airport is a convenient 50-minute drive, making this property a prime location for both leisure and lifestyle.