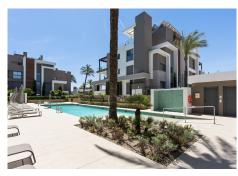

## R4855285

Estepona

REF# R4855285 549,000 €

| BEDS | BATHS | BUILT  | PLOT  | TERRACE |
|------|-------|--------|-------|---------|
| 2    | 2     | 132 m² | 60 m² | 25 m²   |

This ground-floor apartment offers a modern, contemporary, and luxurious living space within a newly developed urbanization. Featuring two spacious bedrooms and two elegant bathrooms, one of which is ensuite, this apartment provides the perfect blend of comfort and style. The open-plan design flows seamlessly into the covered patio, which leads to a private garden and offers direct access to the outdoor communal pools. It's an ideal property for those seeking a family home, a holiday getaway, or a rental investment. The urbanization is thoughtfully designed with easy access for people with reduced mobility, featuring specialized equipment for access to both the main pool and the rooftop solarium and pool, ensuring everyone can enjoy the communal amenities. Located in the sought-after area of Cancelada and Los Flamingos, this authentic Andalusian village boasts a charming blend of local and international restaurants, bars, pharmacies, supermarkets, and essential services such as a post office and municipal offices. Just five minutes from the beach and vibrant beach clubs, the apartment is perfectly situated with easy access to the A7, allowing for quick travel to nearby destinations. Puerto Banús and Estepona are just 10 minutes away, Marbella is 15 minutes by car, and Málaga International Airport is a convenient 50-minute drive, making this property a prime location for both leisure and lifestyle.