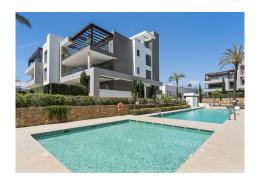

## R4855285

Estepona

REF# R4855285 549,000 €

| BEDS | BATHS | BUILT  | PLOT  | TERRACE |
|------|-------|--------|-------|---------|
| 2    | 2     | 132 m² | 60 m² | 25 m²   |

This ground-floor apartment offers a modern, contemporary, and luxurious living space within a newly developed urbanization. Featuring two spacious bedrooms and two elegant bathrooms, one of which is ensuite, this apartment provides the perfect blend of comfort and style. The open-plan design flows seamlessly into the covered patio, which leads to a private garden and offers direct access to the outdoor communal pools. It's an ideal property for those seeking a family home, a holiday getaway, or a rental investment. The urbanization is thoughtfully designed with easy access for people with reduced mobility, featuring specialized equipment for access to both the main pool and the rooftop solarium and pool, ensuring everyone can enjoy the communal amenities. Located in the sought-after area of Cancelada and Los Flamingos, this authentic Andalusian village boasts a charming blend of local and international restaurants, bars, pharmacies, supermarkets, and essential services such as a post office and municipal offices. Just five minutes from the beach and vibrant beach clubs, the apartment is perfectly situated with easy access to the A7, allowing for quick travel to nearby destinations. Puerto Banús and Estepona are just 10 minutes away, Marbella is 15 minutes by car, and Málaga International Airport is a convenient 50-minute drive, making this property a prime location for both leisure and lifestyle.