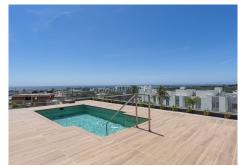

## R4855285

Estepona

REF# R4855285 549,000 €

| BEDS | BATHS | BUILT  | PLOT  | TERRACE |
|------|-------|--------|-------|---------|
| 2    | 2     | 132 m² | 60 m² | 25 m²   |

This ground-floor apartment offers a modern, contemporary, and luxurious living space within a newly developed urbanization. Featuring two spacious bedrooms and two elegant bathrooms, one of which is ensuite, this apartment provides the perfect blend of comfort and style. The open-plan design flows seamlessly into the covered patio, which leads to a private garden and offers direct access to the outdoor communal pools. It's an ideal property for those seeking a family home, a holiday getaway, or a rental investment. The urbanization is thoughtfully designed with easy access for people with reduced mobility, featuring specialized equipment for access to both the main pool and the rooftop solarium and pool, ensuring everyone can enjoy the communal amenities. Located in the sought-after area of Cancelada and Los Flamingos, this authentic Andalusian village boasts a charming blend of local and international restaurants, bars, pharmacies, supermarkets, and essential services such as a post office and municipal offices. Just five minutes from the beach and vibrant beach clubs, the apartment is perfectly situated with easy access to the A7, allowing for quick travel to nearby destinations. Puerto Banús and Estepona are just 10 minutes away, Marbella is 15 minutes by car, and Málaga International Airport is a convenient 50-minute drive, making this property a prime location for both leisure and lifestyle.