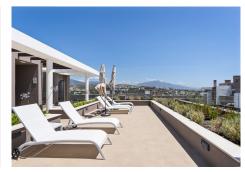

## R4855285

Estepona

REF# R4855285 549,000 €

| BEDS | BATHS | BUILT  | PLOT  | TERRACE |
|------|-------|--------|-------|---------|
| 2    | 2     | 132 m² | 60 m² | 25 m²   |

This ground-floor apartment offers a modern, contemporary, and luxurious living space within a newly developed urbanization. Featuring two spacious bedrooms and two elegant bathrooms, one of which is ensuite, this apartment provides the perfect blend of comfort and style. The open-plan design flows seamlessly into the covered patio, which leads to a private garden and offers direct access to the outdoor communal pools. It's an ideal property for those seeking a family home, a holiday getaway, or a rental investment. The urbanization is thoughtfully designed with easy access for people with reduced mobility, featuring specialized equipment for access to both the main pool and the rooftop solarium and pool, ensuring everyone can enjoy the communal amenities. Located in the sought-after area of Cancelada and Los Flamingos, this authentic Andalusian village boasts a charming blend of local and international restaurants, bars, pharmacies, supermarkets, and essential services such as a post office and municipal offices. Just five minutes from the beach and vibrant beach clubs, the apartment is perfectly situated with easy access to the A7, allowing for quick travel to nearby destinations. Puerto Banús and Estepona are just 10 minutes away, Marbella is 15 minutes by car, and Málaga International Airport is a convenient 50-minute drive, making this property a prime location for both leisure and lifestyle.