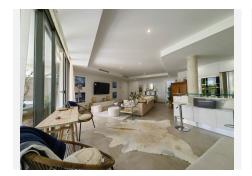

## R4855285

Estepona

REF# R4855285 549,000 €

| BEDS | BATHS | BUILT  | PLOT  | TERRACE |
|------|-------|--------|-------|---------|
| 2    | 2     | 132 m² | 60 m² | 25 m²   |

This ground-floor apartment offers a modern, contemporary, and luxurious living space within a newly developed urbanization. Featuring two spacious bedrooms and two elegant bathrooms, one of which is ensuite, this apartment provides the perfect blend of comfort and style. The open-plan design flows seamlessly into the covered patio, which leads to a private garden and offers direct access to the outdoor communal pools. It's an ideal property for those seeking a family home, a holiday getaway, or a rental investment. The urbanization is thoughtfully designed with easy access for people with reduced mobility, featuring specialized equipment for access to both the main pool and the rooftop solarium and pool, ensuring everyone can enjoy the communal amenities. Located in the sought-after area of Cancelada and Los Flamingos, this authentic Andalusian village boasts a charming blend of local and international restaurants, bars, pharmacies, supermarkets, and essential services such as a post office and municipal offices. Just five minutes from the beach and vibrant beach clubs, the apartment is perfectly situated with easy access to the A7, allowing for quick travel to nearby destinations. Puerto Banús and Estepona are just 10 minutes away, Marbella is 15 minutes by car, and Málaga International Airport is a convenient 50-minute drive, making this property a prime location for both leisure and lifestyle.