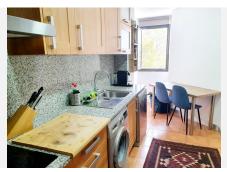

R4854985

Estepona

REF# R4854985 340.000 €

| BEDS | BATHS | BUILT  | TERRACE |
|------|-------|--------|---------|
| 2    | 2     | 100 m² | 23 m²   |

Beautifully Renovated 2-Bedroom Apartment in Estepona Welcome to this stylishly renovated 2-bedroom, 2bathroom apartment nestled in a quiet, well-maintained urbanization in Estepona. Situated on the first floor with lift access, this bright and spacious home offers a peaceful retreat with convenient proximity to both the town center and the sea, just a short drive away. The apartment boasts a generous terrace, perfect for relaxing and enjoying the serene surroundings. Included is a designated garage space and a secure storage unit, adding extra convenience and value to the property. Residents benefit from 24-hour security for added peace of mind, as well as access to a refreshing saltwater pool, ideal for leisurely days in the sun. This property is a fantastic opportunity for those seeking a blend of comfort, security, and modern amenities in one of Estepona's desirable locations. Don't miss the chance to make it your own! Middle Floor Apartment, Estepona, Costa del Sol. 2 Bedrooms, 2 Bathrooms, Built 100 m², Terrace 23 m². Setting: Close To Shops, Close To Sea, Close To Town, Urbanisation. Condition: Good. Pool: Communal. Climate Control: Air Conditioning. Views: Mountain, Garden, Urban, Street. Features: Covered Terrace, Lift, Fitted Wardrobes, Private Terrace, Storage Room, Utility Room, Marble Flooring. Furniture: Fully Furnished. Kitchen: Fully Fitted. Garden: Communal. Security: Gated Complex, 24 Hour Security. Parking: Underground, Garage, Private. Utilities: Electricity, Drinkable Water. Category: Holiday Homes, Investment.