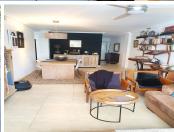

R4854985

Estepona

REF# R4854985 340.000 €

| BEDS | BATHS | BUILT  | TERRACE |
|------|-------|--------|---------|
| 2    | 2     | 100 m² | 23 m²   |

Beautifully Renovated 2-Bedroom Apartment in Estepona Welcome to this stylishly renovated 2-bedroom, 2bathroom apartment nestled in a quiet, well-maintained urbanization in Estepona. Situated on the first floor with lift access, this bright and spacious home offers a peaceful retreat with convenient proximity to both the town center and the sea, just a short drive away. The apartment boasts a generous terrace, perfect for relaxing and enjoying the serene surroundings. Included is a designated garage space and a secure storage unit, adding extra convenience and value to the property. Residents benefit from 24-hour security for added peace of mind, as well as access to a refreshing saltwater pool, ideal for leisurely days in the sun. This property is a fantastic opportunity for those seeking a blend of comfort, security, and modern amenities in one of Estepona's desirable locations. Don't miss the chance to make it your own! Middle Floor Apartment, Estepona, Costa del Sol. 2 Bedrooms, 2 Bathrooms, Built 100 m², Terrace 23 m². Setting: Close To Shops, Close To Sea, Close To Town, Urbanisation. Condition: Good. Pool: Communal. Climate Control: Air Conditioning. Views: Mountain, Garden, Urban, Street. Features: Covered Terrace, Lift, Fitted Wardrobes, Private Terrace, Storage Room, Utility Room, Marble Flooring. Furniture: Fully Furnished. Kitchen: Fully Fitted. Garden: Communal. Security: Gated Complex, 24 Hour Security. Parking: Underground, Garage, Private. Utilities: Electricity, Drinkable Water. Category: Holiday Homes, Investment.