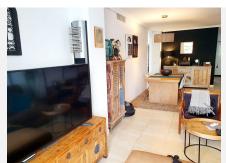

R4854985

Estepona

REF# R4854985 340.000 €

| BEDS | BATHS | BUILT  | TERRACE |
|------|-------|--------|---------|
| 2    | 2     | 100 m² | 23 m²   |

Beautifully Renovated 2-Bedroom Apartment in Estepona Welcome to this stylishly renovated 2-bedroom, 2bathroom apartment nestled in a quiet, well-maintained urbanization in Estepona. Situated on the first floor with lift access, this bright and spacious home offers a peaceful retreat with convenient proximity to both the town center and the sea, just a short drive away. The apartment boasts a generous terrace, perfect for relaxing and enjoying the serene surroundings. Included is a designated garage space and a secure storage unit, adding extra convenience and value to the property. Residents benefit from 24-hour security for added peace of mind, as well as access to a refreshing saltwater pool, ideal for leisurely days in the sun. This property is a fantastic opportunity for those seeking a blend of comfort, security, and modern amenities in one of Estepona's desirable locations. Don't miss the chance to make it your own! Middle Floor Apartment, Estepona, Costa del Sol. 2 Bedrooms, 2 Bathrooms, Built 100 m², Terrace 23 m². Setting: Close To Shops, Close To Sea, Close To Town, Urbanisation. Condition: Good. Pool: Communal. Climate Control: Air Conditioning. Views: Mountain, Garden, Urban, Street. Features: Covered Terrace, Lift, Fitted Wardrobes, Private Terrace, Storage Room, Utility Room, Marble Flooring. Furniture: Fully Furnished. Kitchen: Fully Fitted. Garden: Communal. Security: Gated Complex, 24 Hour Security. Parking: Underground, Garage, Private. Utilities: Electricity, Drinkable Water. Category: Holiday Homes, Investment.