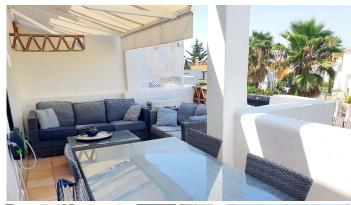

R4854985

Estepona

REF# R4854985 340.000 €

| BEDS | BATHS | BUILT  | TERRACE |
|------|-------|--------|---------|
| 2    | 2     | 100 m² | 23 m²   |

Beautifully Renovated 2-Bedroom Apartment in Estepona Welcome to this stylishly renovated 2-bedroom, 2bathroom apartment nestled in a quiet, well-maintained urbanization in Estepona. Situated on the first floor with lift access, this bright and spacious home offers a peaceful retreat with convenient proximity to both the town center and the sea, just a short drive away. The apartment boasts a generous terrace, perfect for relaxing and enjoying the serene surroundings. Included is a designated garage space and a secure storage unit, adding extra convenience and value to the property. Residents benefit from 24-hour security for added peace of mind, as well as access to a refreshing saltwater pool, ideal for leisurely days in the sun. This property is a fantastic opportunity for those seeking a blend of comfort, security, and modern amenities in one of Estepona's desirable locations. Don't miss the chance to make it your own! Middle Floor Apartment, Estepona, Costa del Sol. 2 Bedrooms, 2 Bathrooms, Built 100 m², Terrace 23 m². Setting: Close To Shops, Close To Sea, Close To Town, Urbanisation. Condition: Good. Pool: Communal. Climate Control: Air Conditioning. Views: Mountain, Garden, Urban, Street. Features: Covered Terrace, Lift, Fitted Wardrobes, Private Terrace, Storage Room, Utility Room, Marble Flooring. Furniture: Fully Furnished. Kitchen: Fully Fitted. Garden: Communal. Security: Gated Complex, 24 Hour Security. Parking: Underground, Garage, Private. Utilities: Electricity, Drinkable Water. Category: Holiday Homes, Investment.