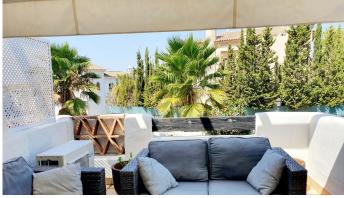

R4854985

Estepona

REF# R4854985 340.000 €

| BEDS | BATHS | BUILT  | TERRACE |
|------|-------|--------|---------|
| 2    | 2     | 100 m² | 23 m²   |

Beautifully Renovated 2-Bedroom Apartment in Estepona Welcome to this stylishly renovated 2-bedroom, 2bathroom apartment nestled in a quiet, well-maintained urbanization in Estepona. Situated on the first floor with lift access, this bright and spacious home offers a peaceful retreat with convenient proximity to both the town center and the sea, just a short drive away. The apartment boasts a generous terrace, perfect for relaxing and enjoying the serene surroundings. Included is a designated garage space and a secure storage unit, adding extra convenience and value to the property. Residents benefit from 24-hour security for added peace of mind, as well as access to a refreshing saltwater pool, ideal for leisurely days in the sun. This property is a fantastic opportunity for those seeking a blend of comfort, security, and modern amenities in one of Estepona's desirable locations. Don't miss the chance to make it your own! Middle Floor Apartment, Estepona, Costa del Sol. 2 Bedrooms, 2 Bathrooms, Built 100 m², Terrace 23 m². Setting: Close To Shops, Close To Sea, Close To Town, Urbanisation. Condition: Good. Pool: Communal. Climate Control: Air Conditioning. Views: Mountain, Garden, Urban, Street. Features: Covered Terrace, Lift, Fitted Wardrobes, Private Terrace, Storage Room, Utility Room, Marble Flooring. Furniture: Fully Furnished. Kitchen: Fully Fitted. Garden: Communal. Security: Gated Complex, 24 Hour Security. Parking: Underground, Garage, Private. Utilities: Electricity, Drinkable Water. Category: Holiday Homes, Investment.