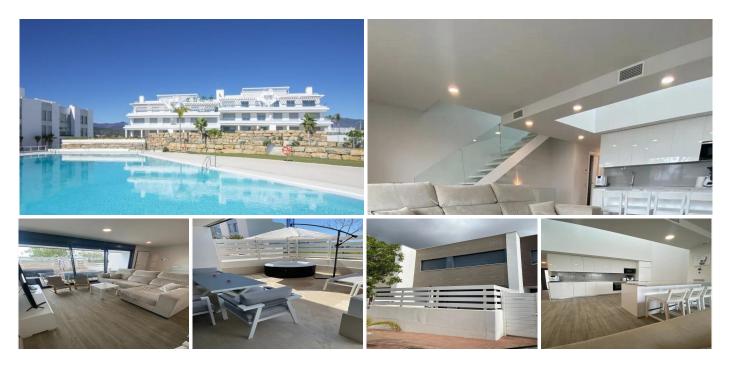

## R4854913 Cancelada

REF# R4854913 549.000 €

| BEDS | BATHS | BUILT              | TERRACE |
|------|-------|--------------------|---------|
| 4    | 3     | 200 m <sup>2</sup> | 30 m²   |

Modern and bright townhouse with sea views in the newest area of Cancelada, between Estepona and Marbella. Spacious living room with an open, modern and fully equipped kitchen. The highlight of this room is the huge skylight, which makes this house incredibly bright and absolutely striking. On this floor you will find the guest bathroom and the first bedroom, which can also be used very comfortably as an office. On the second floor you will find 3 more bedrooms, one of which has an en-suite bathroom, the other two bedrooms share another bathroom. The upper part of the house is also surprisingly bright thanks to the magnificent skylight. The master bedroom and another bedroom offer sea views. In front of the house there is a 20m2 terrace with plenty of sun and space for social evenings. Behind the house there is a terrace of about 18m2, which has sun in the morning and offers a quiet and shady place and a barbecue area from noon onwards. You can enter the house in 2 ways. You can drive your car to the subway parking and park in one of the two associated parking spaces and enter the house directly from your parking space through your own front door. This leads to the basement. Here you will find a spacious basement so you can take your purchases directly from the trunk to the storage room without having to overcome long distances or stairs. You can also comfortably access the house directly from the street through a cozy terrace. It is located in the most modern part of Cancelada, and therefore offers the opportunity to reach all amenities such as stores, +34 951 123 083 | +44 (0)330 179 8687 | info@idiliqestates.com Local 28, Edificio D, Centro de Negocios Puerta de Banús, N-340, Km 175, 29660 Nueva Andlaucia

restaurants, services and schools within walking distance. It is also a stone's throw from the famous golf courses Los Flamingos, La Quinta and Villa Padierna.