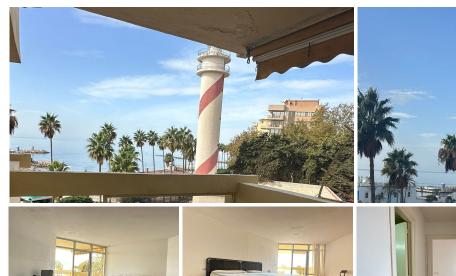

R4854832

Marbella

REF# R4854832 685.000 €

| BEDS | BATHS | BUILT  | TERRACE |
|------|-------|--------|---------|
| 2    | 2     | 112 m² | 20 m²   |

Unique Opportunity in Marbella next to the Lighthouse and Promenade! This spectacular beachfront apartment in the exclusive "Edificio Marbella 2000" is located just steps away from the Marbella Lighthouse and the Promenade, making it the perfect spot to enjoy the best of coastal living. Located on the third floor, with southwest orientation, it offers breathtaking sea views, plenty of natural light, and beautiful sunsets. Although it requires renovation, its prime location makes it an excellent investment. Key Features: • Garage and storage room included. • Two swimming pools (one on the rooftop and another in the center of the building). • Concierge service. • A short walk from the Lighthouse, the beach, and all the amenities of the Promenade. Don't miss this unique opportunity to own your dream home in the heart of Marbella! Contact us today for more information.