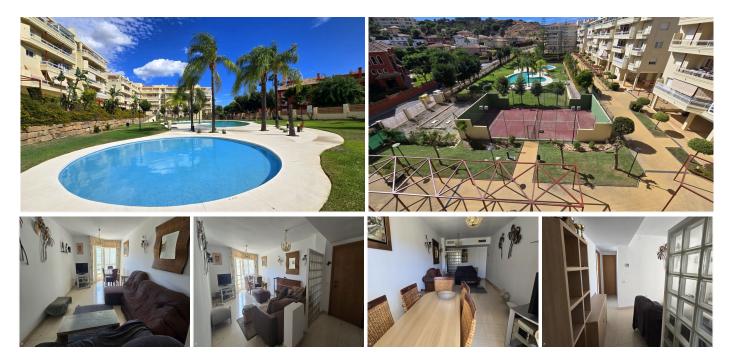

## R4854670 La Cala Hills

REF# R4854670 334.950 €

| BEDS | BATHS | BUILT  | TERRACE |
|------|-------|--------|---------|
| 3    | 2     | 140 m² | 28 m²   |

This stunning apartment is located in the highly sought-after La Cala Hills Mijas Costa, Malaga it has a built area of 140m2, the inside being 112m2 and a spacious terrace of 28m2 this property has a lot to offer it is in the perfect location if you are wanting peace it has some local bars and restaurants at your doorstep it has proximity to public transport and the prestigious saint Anthony school is just around the corner there are various golf courses surrounding the area and if the beach is your pleasure it's only 5 minutes away. The apartment itself has 3 bedrooms and 2 bathrooms one of them being a en-suite bathroom this space is comfortable and offers a hint of luxury within if you are worried about space there is no need it offers built-in wardrobes with extra storage above them the property is in good condition. Extra features include fibre optic internet connection and wifi there is satellite television and an automatic irrigation system the community is gated and friendly and if you find yourself with the time there are activities in the community itself that you can use like tennis and swimming. There is a communal garage with a parking spot ready for you to fill your car will be safe and secure when parked there. this property is sought after so if you're interested get in contact now !!!!