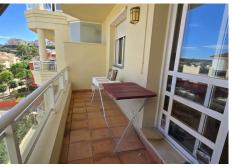

## R4854670 La Cala Hills

REF# R4854670 334.950 €

| BEDS | BATHS | BUILT  | TERRACE |
|------|-------|--------|---------|
| 3    | 2     | 140 m² | 28 m²   |

This stunning apartment is located in the highly sought-after La Cala Hills Mijas Costa, Malaga it has a built area of 140m2, the inside being 112m2 and a spacious terrace of 28m2 this property has a lot to offer it is in the perfect location if you are wanting peace it has some local bars and restaurants at your doorstep it has proximity to public transport and the prestigious saint Anthony school is just around the corner there are various golf courses surrounding the area and if the beach is your pleasure it's only 5 minutes away. The apartment itself has 3 bedrooms and 2 bathrooms one of them being a en-suite bathroom this space is comfortable and offers a hint of luxury within if you are worried about space there is no need it offers built-in wardrobes with extra storage above them the property is in good condition. Extra features include fibre optic internet connection and wifi there is satellite television and an automatic irrigation system the community is gated and friendly and if you find yourself with the time there are activities in the community itself that you can use like tennis and swimming. There is a communal garage with a parking spot ready for you to fill your car will be safe and secure when parked there. this property is sought after so if you're interested get in contact now !!!!