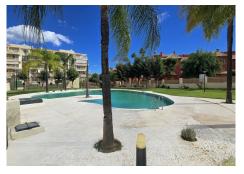

## R4854670 La Cala Hills

REF# R4854670 334.950 €

| BEDS | BATHS | BUILT  | TERRACE |
|------|-------|--------|---------|
| 3    | 2     | 140 m² | 28 m²   |

This stunning apartment is located in the highly sought-after La Cala Hills Mijas Costa, Malaga it has a built area of 140m2, the inside being 112m2 and a spacious terrace of 28m2 this property has a lot to offer it is in the perfect location if you are wanting peace it has some local bars and restaurants at your doorstep it has proximity to public transport and the prestigious saint Anthony school is just around the corner there are various golf courses surrounding the area and if the beach is your pleasure it's only 5 minutes away. The apartment itself has 3 bedrooms and 2 bathrooms one of them being a en-suite bathroom this space is comfortable and offers a hint of luxury within if you are worried about space there is no need it offers built-in wardrobes with extra storage above them the property is in good condition. Extra features include fibre optic internet connection and wifi there is satellite television and an automatic irrigation system the community is gated and friendly and if you find yourself with the time there are activities in the community itself that you can use like tennis and swimming. There is a communal garage with a parking spot ready for you to fill your car will be safe and secure when parked there. this property is sought after so if you're interested get in contact now !!!!