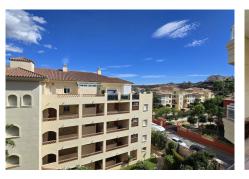

## R4854670 La Cala Hills

REF# R4854670 334.950 €

| BEDS | BATHS | BUILT  | TERRACE |
|------|-------|--------|---------|
| 3    | 2     | 140 m² | 28 m²   |

This stunning apartment is located in the highly sought-after La Cala Hills Mijas Costa, Malaga it has a built area of 140m2, the inside being 112m2 and a spacious terrace of 28m2 this property has a lot to offer it is in the perfect location if you are wanting peace it has some local bars and restaurants at your doorstep it has proximity to public transport and the prestigious saint Anthony school is just around the corner there are various golf courses surrounding the area and if the beach is your pleasure it's only 5 minutes away. The apartment itself has 3 bedrooms and 2 bathrooms one of them being a en-suite bathroom this space is comfortable and offers a hint of luxury within if you are worried about space there is no need it offers built-in wardrobes with extra storage above them the property is in good condition. Extra features include fibre optic internet connection and wifi there is satellite television and an automatic irrigation system the community is gated and friendly and if you find yourself with the time there are activities in the community itself that you can use like tennis and swimming. There is a communal garage with a parking spot ready for you to fill your car will be safe and secure when parked there. this property is sought after so if you're interested get in contact now !!!!