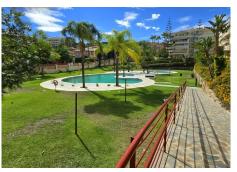

## R4854670 La Cala Hills

REF# R4854670 334.950 €

| BEDS | BATHS | BUILT  | TERRACE |
|------|-------|--------|---------|
| 3    | 2     | 140 m² | 28 m²   |

This stunning apartment is located in the highly sought-after La Cala Hills Mijas Costa, Malaga it has a built area of 140m2, the inside being 112m2 and a spacious terrace of 28m2 this property has a lot to offer it is in the perfect location if you are wanting peace it has some local bars and restaurants at your doorstep it has proximity to public transport and the prestigious saint Anthony school is just around the corner there are various golf courses surrounding the area and if the beach is your pleasure it's only 5 minutes away. The apartment itself has 3 bedrooms and 2 bathrooms one of them being a en-suite bathroom this space is comfortable and offers a hint of luxury within if you are worried about space there is no need it offers built-in wardrobes with extra storage above them the property is in good condition. Extra features include fibre optic internet connection and wifi there is satellite television and an automatic irrigation system the community is gated and friendly and if you find yourself with the time there are activities in the community itself that you can use like tennis and swimming. There is a communal garage with a parking spot ready for you to fill your car will be safe and secure when parked there. this property is sought after so if you're interested get in contact now !!!!