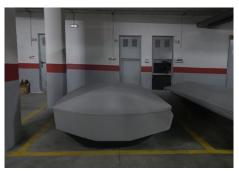

## R4854670 La Cala Hills

REF# R4854670 334.950 €

| BEDS | BATHS | BUILT  | TERRACE |
|------|-------|--------|---------|
| 3    | 2     | 140 m² | 28 m²   |

This stunning apartment is located in the highly sought-after La Cala Hills Mijas Costa, Malaga it has a built area of 140m2, the inside being 112m2 and a spacious terrace of 28m2 this property has a lot to offer it is in the perfect location if you are wanting peace it has some local bars and restaurants at your doorstep it has proximity to public transport and the prestigious saint Anthony school is just around the corner there are various golf courses surrounding the area and if the beach is your pleasure it's only 5 minutes away. The apartment itself has 3 bedrooms and 2 bathrooms one of them being a en-suite bathroom this space is comfortable and offers a hint of luxury within if you are worried about space there is no need it offers built-in wardrobes with extra storage above them the property is in good condition. Extra features include fibre optic internet connection and wifi there is satellite television and an automatic irrigation system the community is gated and friendly and if you find yourself with the time there are activities in the community itself that you can use like tennis and swimming. There is a communal garage with a parking spot ready for you to fill your car will be safe and secure when parked there. this property is sought after so if you're interested get in contact now !!!!