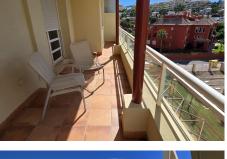

## R4854670 La Cala Hills

REF# R4854670 334.950 €

| BEDS | BATHS | BUILT  | TERRACE |
|------|-------|--------|---------|
| 3    | 2     | 140 m² | 28 m²   |

This stunning apartment is located in the highly sought-after La Cala Hills Mijas Costa, Malaga it has a built area of 140m2, the inside being 112m2 and a spacious terrace of 28m2 this property has a lot to offer it is in the perfect location if you are wanting peace it has some local bars and restaurants at your doorstep it has proximity to public transport and the prestigious saint Anthony school is just around the corner there are various golf courses surrounding the area and if the beach is your pleasure it's only 5 minutes away. The apartment itself has 3 bedrooms and 2 bathrooms one of them being a en-suite bathroom this space is comfortable and offers a hint of luxury within if you are worried about space there is no need it offers built-in wardrobes with extra storage above them the property is in good condition. Extra features include fibre optic internet connection and wifi there is satellite television and an automatic irrigation system the community is gated and friendly and if you find yourself with the time there are activities in the community itself that you can use like tennis and swimming. There is a communal garage with a parking spot ready for you to fill your car will be safe and secure when parked there. this property is sought after so if you're interested get in contact now !!!!