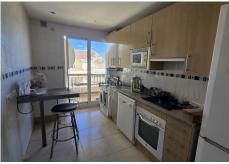

## R4854670 La Cala Hills

REF# R4854670 334.950 €

| BEDS | BATHS | BUILT  | TERRACE |
|------|-------|--------|---------|
| 3    | 2     | 140 m² | 28 m²   |

This stunning apartment is located in the highly sought-after La Cala Hills Mijas Costa, Malaga it has a built area of 140m2, the inside being 112m2 and a spacious terrace of 28m2 this property has a lot to offer it is in the perfect location if you are wanting peace it has some local bars and restaurants at your doorstep it has proximity to public transport and the prestigious saint Anthony school is just around the corner there are various golf courses surrounding the area and if the beach is your pleasure it's only 5 minutes away. The apartment itself has 3 bedrooms and 2 bathrooms one of them being a en-suite bathroom this space is comfortable and offers a hint of luxury within if you are worried about space there is no need it offers built-in wardrobes with extra storage above them the property is in good condition. Extra features include fibre optic internet connection and wifi there is satellite television and an automatic irrigation system the community is gated and friendly and if you find yourself with the time there are activities in the community itself that you can use like tennis and swimming. There is a communal garage with a parking spot ready for you to fill your car will be safe and secure when parked there. this property is sought after so if you're interested get in contact now !!!!