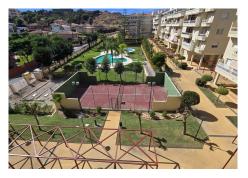

## R4854670 La Cala Hills

REF# R4854670 334.950 €

| BEDS | BATHS | BUILT  | TERRACE |
|------|-------|--------|---------|
| 3    | 2     | 140 m² | 28 m²   |

This stunning apartment is located in the highly sought-after La Cala Hills Mijas Costa, Malaga it has a built area of 140m2, the inside being 112m2 and a spacious terrace of 28m2 this property has a lot to offer it is in the perfect location if you are wanting peace it has some local bars and restaurants at your doorstep it has proximity to public transport and the prestigious saint Anthony school is just around the corner there are various golf courses surrounding the area and if the beach is your pleasure it's only 5 minutes away. The apartment itself has 3 bedrooms and 2 bathrooms one of them being a en-suite bathroom this space is comfortable and offers a hint of luxury within if you are worried about space there is no need it offers built-in wardrobes with extra storage above them the property is in good condition. Extra features include fibre optic internet connection and wifi there is satellite television and an automatic irrigation system the community is gated and friendly and if you find yourself with the time there are activities in the community itself that you can use like tennis and swimming. There is a communal garage with a parking spot ready for you to fill your car will be safe and secure when parked there. this property is sought after so if you're interested get in contact now !!!!