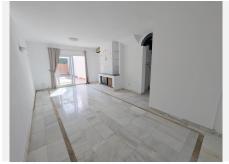

While this home requires renovation, it boasts a spacious layout across three levels, making it a blank canvas for your vision.

Ground Floor: A welcoming hallway leads to a guest toilet, a separate kitchen, and a generously sized openplan living and dining area, filled with natural light from double-glazed windows that overlook the private garden. A handy storeroom adds extra functionality.