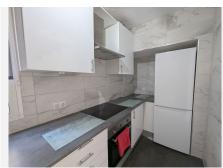

While this home requires renovation, it boasts a spacious layout across three levels, making it a blank canvas for your vision.

Ground Floor: A welcoming hallway leads to a guest toilet, a separate kitchen, and a generously sized openplan living and dining area, filled with natural light from double-glazed windows that overlook the private garden. A handy storeroom adds extra functionality.