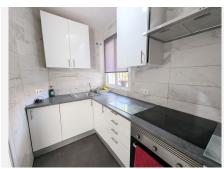

While this home requires renovation, it boasts a spacious layout across three levels, making it a blank canvas for your vision.

Ground Floor: A welcoming hallway leads to a guest toilet, a separate kitchen, and a generously sized openplan living and dining area, filled with natural light from double-glazed windows that overlook the private garden. A handy storeroom adds extra functionality.