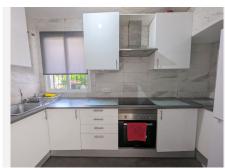

While this home requires renovation, it boasts a spacious layout across three levels, making it a blank canvas for your vision.

Ground Floor: A welcoming hallway leads to a guest toilet, a separate kitchen, and a generously sized openplan living and dining area, filled with natural light from double-glazed windows that overlook the private garden. A handy storeroom adds extra functionality.