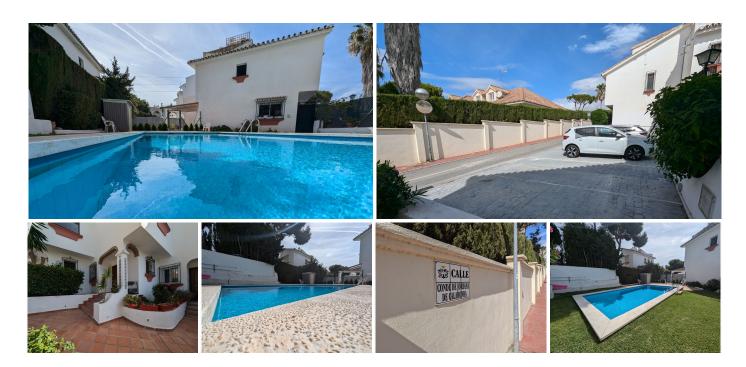

## TOWNHOUSE 3 BEDROOMS 3 BATHROOMS IN CALAHONDA

REF# R4854598 345,000 €

| BEDS | BATHS | BUILT  |
|------|-------|--------|
| 3    | 3     | 162 m² |

Renovation Opportunity: Spacious Townhouse in Lower Calahonda with Exceptional Potential This three-bedroom, three-bathroom townhouse in Lower Calahonda offers a rare opportunity to create your dream home. Set in a charming urbanization of just six homes, this south-facing property is within walking distance of beaches, shops, and commercial centers, combining convenience with endless potential.

The townhouse is part of a peaceful community with a shared pool, perfect for relaxing on sunny days. Priced to reflect its need for renovation, this property represents an outstanding investment opportunity. Transform it into a spacious and stylish family home in one of Calahonda's most desirable locations.