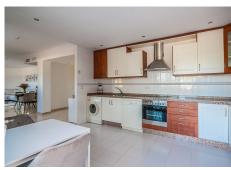

R4854535

REF# R4854535 545.000 €

| BEDS | BATHS | BUILT  | TERRACE |
|------|-------|--------|---------|
| 2    | 2     | 125 m² | 63 m²   |

This exceptional penthouse apartment in Elviria offers a perfect blend of luxury and convenience, making it an ideal holiday home. Featuring two spacious bedrooms and two well-appointed bathrooms, this residence is designed for comfort and relaxation. The highlight of the property is its expansive terrace, which boasts a desirable southwest orientation, ensuring an abundance of sunlight throughout the day. Residents can enjoy stunning views of the pool and beautifully landscaped gardens, creating a serene atmosphere. The location is unbeatable, situated just a stone's throw away from local shops and only a five-minute walk to the pristine beach. Centrally located, this penthouse is in close proximity to all essential amenities, enhancing the overall living experience. Additional features include secure underground parking and a convenient storage room, making this property not only a wonderful retreat but also a practical choice for modern living.