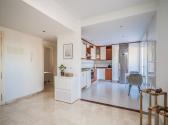

R4854535

REF# R4854535 545.000 €

| BEDS | BATHS | BUILT  | TERRACE |
|------|-------|--------|---------|
| 2    | 2     | 125 m² | 63 m²   |

This exceptional penthouse apartment in Elviria offers a perfect blend of luxury and convenience, making it an ideal holiday home. Featuring two spacious bedrooms and two well-appointed bathrooms, this residence is designed for comfort and relaxation. The highlight of the property is its expansive terrace, which boasts a desirable southwest orientation, ensuring an abundance of sunlight throughout the day. Residents can enjoy stunning views of the pool and beautifully landscaped gardens, creating a serene atmosphere. The location is unbeatable, situated just a stone's throw away from local shops and only a five-minute walk to the pristine beach. Centrally located, this penthouse is in close proximity to all essential amenities, enhancing the overall living experience. Additional features include secure underground parking and a convenient storage room, making this property not only a wonderful retreat but also a practical choice for modern living.