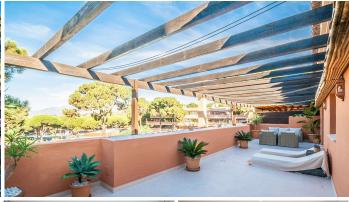

R4854535

REF# R4854535 545.000 €

| BEDS | BATHS | BUILT  | TERRACE |
|------|-------|--------|---------|
| 2    | 2     | 125 m² | 63 m²   |

This exceptional penthouse apartment in Elviria offers a perfect blend of luxury and convenience, making it an ideal holiday home. Featuring two spacious bedrooms and two well-appointed bathrooms, this residence is designed for comfort and relaxation. The highlight of the property is its expansive terrace, which boasts a desirable southwest orientation, ensuring an abundance of sunlight throughout the day. Residents can enjoy stunning views of the pool and beautifully landscaped gardens, creating a serene atmosphere. The location is unbeatable, situated just a stone's throw away from local shops and only a five-minute walk to the pristine beach. Centrally located, this penthouse is in close proximity to all essential amenities, enhancing the overall living experience. Additional features include secure underground parking and a convenient storage room, making this property not only a wonderful retreat but also a practical choice for modern living.