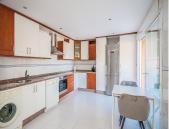

R4854535

REF# R4854535 545.000 €

| BEDS | BATHS | BUILT  | TERRACE |
|------|-------|--------|---------|
| 2    | 2     | 125 m² | 63 m²   |

This exceptional penthouse apartment in Elviria offers a perfect blend of luxury and convenience, making it an ideal holiday home. Featuring two spacious bedrooms and two well-appointed bathrooms, this residence is designed for comfort and relaxation. The highlight of the property is its expansive terrace, which boasts a desirable southwest orientation, ensuring an abundance of sunlight throughout the day. Residents can enjoy stunning views of the pool and beautifully landscaped gardens, creating a serene atmosphere. The location is unbeatable, situated just a stone's throw away from local shops and only a five-minute walk to the pristine beach. Centrally located, this penthouse is in close proximity to all essential amenities, enhancing the overall living experience. Additional features include secure underground parking and a convenient storage room, making this property not only a wonderful retreat but also a practical choice for modern living.