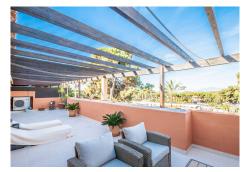

R4854535

REF# R4854535 545.000 €

| BEDS | BATHS | BUILT  | TERRACE |
|------|-------|--------|---------|
| 2    | 2     | 125 m² | 63 m²   |

This exceptional penthouse apartment in Elviria offers a perfect blend of luxury and convenience, making it an ideal holiday home. Featuring two spacious bedrooms and two well-appointed bathrooms, this residence is designed for comfort and relaxation. The highlight of the property is its expansive terrace, which boasts a desirable southwest orientation, ensuring an abundance of sunlight throughout the day. Residents can enjoy stunning views of the pool and beautifully landscaped gardens, creating a serene atmosphere. The location is unbeatable, situated just a stone's throw away from local shops and only a five-minute walk to the pristine beach. Centrally located, this penthouse is in close proximity to all essential amenities, enhancing the overall living experience. Additional features include secure underground parking and a convenient storage room, making this property not only a wonderful retreat but also a practical choice for modern living.