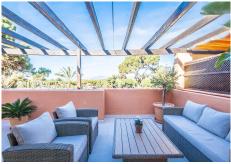

R4854535

REF# R4854535 545.000 €

| BEDS | BATHS | BUILT  | TERRACE |
|------|-------|--------|---------|
| 2    | 2     | 125 m² | 63 m²   |

This exceptional penthouse apartment in Elviria offers a perfect blend of luxury and convenience, making it an ideal holiday home. Featuring two spacious bedrooms and two well-appointed bathrooms, this residence is designed for comfort and relaxation. The highlight of the property is its expansive terrace, which boasts a desirable southwest orientation, ensuring an abundance of sunlight throughout the day. Residents can enjoy stunning views of the pool and beautifully landscaped gardens, creating a serene atmosphere. The location is unbeatable, situated just a stone's throw away from local shops and only a five-minute walk to the pristine beach. Centrally located, this penthouse is in close proximity to all essential amenities, enhancing the overall living experience. Additional features include secure underground parking and a convenient storage room, making this property not only a wonderful retreat but also a practical choice for modern living.