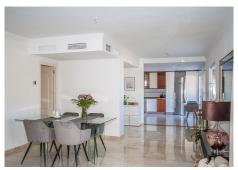

R4854535

REF# R4854535 545.000 €

| BEDS | BATHS | BUILT  | TERRACE |
|------|-------|--------|---------|
| 2    | 2     | 125 m² | 63 m²   |

This exceptional penthouse apartment in Elviria offers a perfect blend of luxury and convenience, making it an ideal holiday home. Featuring two spacious bedrooms and two well-appointed bathrooms, this residence is designed for comfort and relaxation. The highlight of the property is its expansive terrace, which boasts a desirable southwest orientation, ensuring an abundance of sunlight throughout the day. Residents can enjoy stunning views of the pool and beautifully landscaped gardens, creating a serene atmosphere. The location is unbeatable, situated just a stone's throw away from local shops and only a five-minute walk to the pristine beach. Centrally located, this penthouse is in close proximity to all essential amenities, enhancing the overall living experience. Additional features include secure underground parking and a convenient storage room, making this property not only a wonderful retreat but also a practical choice for modern living.