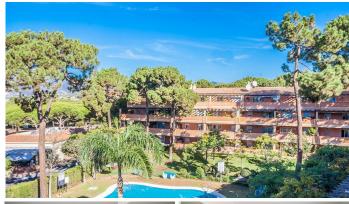

R4854535

REF# R4854535 545.000 €

| BEDS | BATHS | BUILT  | TERRACE |
|------|-------|--------|---------|
| 2    | 2     | 125 m² | 63 m²   |

This exceptional penthouse apartment in Elviria offers a perfect blend of luxury and convenience, making it an ideal holiday home. Featuring two spacious bedrooms and two well-appointed bathrooms, this residence is designed for comfort and relaxation. The highlight of the property is its expansive terrace, which boasts a desirable southwest orientation, ensuring an abundance of sunlight throughout the day. Residents can enjoy stunning views of the pool and beautifully landscaped gardens, creating a serene atmosphere. The location is unbeatable, situated just a stone's throw away from local shops and only a five-minute walk to the pristine beach. Centrally located, this penthouse is in close proximity to all essential amenities, enhancing the overall living experience. Additional features include secure underground parking and a convenient storage room, making this property not only a wonderful retreat but also a practical choice for modern living.