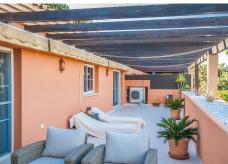

R4854535

REF# R4854535 545.000 €

| BEDS | BATHS | BUILT  | TERRACE |
|------|-------|--------|---------|
| 2    | 2     | 125 m² | 63 m²   |

This exceptional penthouse apartment in Elviria offers a perfect blend of luxury and convenience, making it an ideal holiday home. Featuring two spacious bedrooms and two well-appointed bathrooms, this residence is designed for comfort and relaxation. The highlight of the property is its expansive terrace, which boasts a desirable southwest orientation, ensuring an abundance of sunlight throughout the day. Residents can enjoy stunning views of the pool and beautifully landscaped gardens, creating a serene atmosphere. The location is unbeatable, situated just a stone's throw away from local shops and only a five-minute walk to the pristine beach. Centrally located, this penthouse is in close proximity to all essential amenities, enhancing the overall living experience. Additional features include secure underground parking and a convenient storage room, making this property not only a wonderful retreat but also a practical choice for modern living.