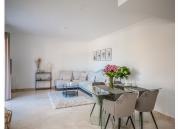

R4854535

REF# R4854535 545.000 €

| BEDS | BATHS | BUILT  | TERRACE |
|------|-------|--------|---------|
| 2    | 2     | 125 m² | 63 m²   |

This exceptional penthouse apartment in Elviria offers a perfect blend of luxury and convenience, making it an ideal holiday home. Featuring two spacious bedrooms and two well-appointed bathrooms, this residence is designed for comfort and relaxation. The highlight of the property is its expansive terrace, which boasts a desirable southwest orientation, ensuring an abundance of sunlight throughout the day. Residents can enjoy stunning views of the pool and beautifully landscaped gardens, creating a serene atmosphere. The location is unbeatable, situated just a stone's throw away from local shops and only a five-minute walk to the pristine beach. Centrally located, this penthouse is in close proximity to all essential amenities, enhancing the overall living experience. Additional features include secure underground parking and a convenient storage room, making this property not only a wonderful retreat but also a practical choice for modern living.