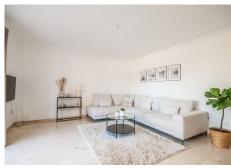

R4854535

REF# R4854535 545.000 €

| BEDS | BATHS | BUILT  | TERRACE |
|------|-------|--------|---------|
| 2    | 2     | 125 m² | 63 m²   |

This exceptional penthouse apartment in Elviria offers a perfect blend of luxury and convenience, making it an ideal holiday home. Featuring two spacious bedrooms and two well-appointed bathrooms, this residence is designed for comfort and relaxation. The highlight of the property is its expansive terrace, which boasts a desirable southwest orientation, ensuring an abundance of sunlight throughout the day. Residents can enjoy stunning views of the pool and beautifully landscaped gardens, creating a serene atmosphere. The location is unbeatable, situated just a stone's throw away from local shops and only a five-minute walk to the pristine beach. Centrally located, this penthouse is in close proximity to all essential amenities, enhancing the overall living experience. Additional features include secure underground parking and a convenient storage room, making this property not only a wonderful retreat but also a practical choice for modern living.