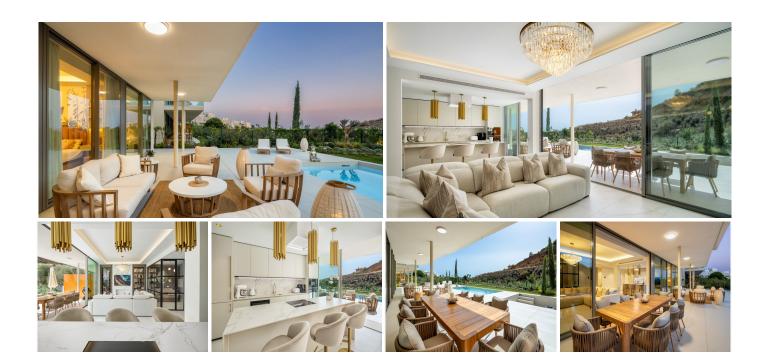

R4854478

Benalmadena

REF# R4854478 1.450.000 €

| BEDS | BATHS | BUILT  | PLOT   | TERRACE |
|------|-------|--------|--------|---------|
| 3    | 2     | 130 m² | 133 m² | 127 m²  |

Indulge in the ultimate luxury lifestyle with this brand-new 3-bedroom apartment located in the sought-after Reserva del Higuerón, Benalmádena. This exquisite property boasts unobstructed views to the mountains and sea, with a private outdoor space designed to offer the perfect combination of relaxation and entertainment. The expansive terrace is the true centerpiece of this home, featuring a private pool, a beautifully landscaped garden, and a cozy fire pit—ideal for enjoying the serene evenings. Whether you're swimming in your pool, lounging in the sun, or gathering around the fire pit with friends and family, this terrace offers an idyllic outdoor living experience. The terrace flows seamlessly from the spacious open-plan living area, making it perfect for indoor-outdoor entertaining or quiet nights at home. Inside, the apartment is equally impressive, with a modern, fully equipped kitchen, top-of-the-line appliances, and has been fully custom designed by a Soledad Merchán. Each of the three bedrooms is designed with comfort and style in mind, offering ample natural light and the master bedroom includes a luxurious ensuite bathroom and walk in wardrobe. As part of the exclusive 16+ Collection, residents have access to a beautiful communal pool and co-working space along with world-class amenities with the Higueron Hotel including a fitness center, spa, multiple indoor and outdoor pools, numerous gourmet dining options, beach club and more! Located just minutes drive from the beach and close to both Málaga and Marbella, this property provides the perfect

balance of luxurious seclusion and vibrant coastal living. Don't miss the opportunity to own this stunning retreat, where every detail has been designed to enhance your luxury living experience.