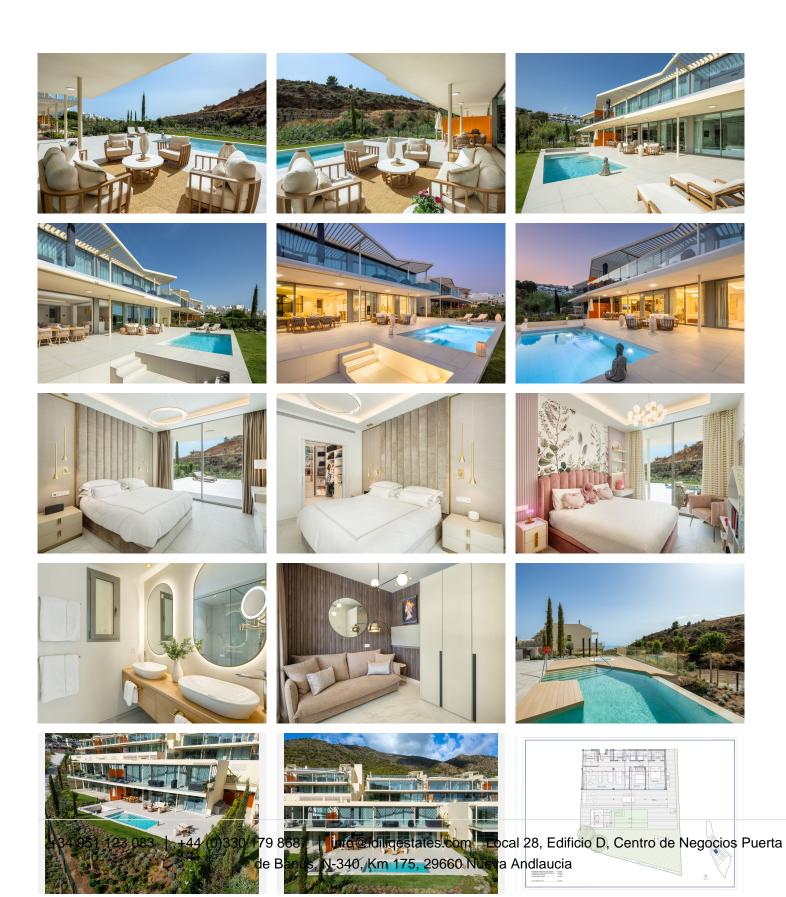

R4854478

Benalmadena

REF# R4854478 1.450.000 €

| BEDS | BATHS | BUILT  | PLOT   | TERRACE |
|------|-------|--------|--------|---------|
| 3    | 2     | 130 m² | 133 m² | 127 m²  |

Indulge in the ultimate luxury lifestyle with this brand-new 3-bedroom apartment located in the sought-after Reserva del Higuerón, Benalmádena. This exquisite property boasts unobstructed views to the mountains and sea, with a private outdoor space designed to offer the perfect combination of relaxation and entertainment. The expansive terrace is the true centerpiece of this home, featuring a private pool, a beautifully landscaped garden, and a cozy fire pit—ideal for enjoying the serene evenings. Whether you're swimming in your pool, lounging in the sun, or gathering around the fire pit with friends and family, this terrace offers an idyllic outdoor living experience. The terrace flows seamlessly from the spacious open-plan living area, making it perfect for indoor-outdoor entertaining or quiet nights at home. Inside, the apartment is equally impressive, with a modern, fully equipped kitchen, top-of-the-line appliances, and has been fully custom designed by a Soledad Merchán. Each of the three bedrooms is designed with comfort and style in mind, offering ample natural light and the master bedroom includes a luxurious ensuite bathroom and walk in wardrobe. As part of the exclusive 16+ Collection, residents have access to a beautiful communal pool and co-working space along with world-class amenities with the Higueron Hotel including a fitness center, spa, multiple indoor and outdoor pools, numerous gourmet dining options, beach club and more! Located just minutes drive from the beach and close to both Málaga and Marbella, this property provides the perfect

balance of luxurious seclusion and vibrant coastal living. Don't miss the opportunity to own this stunning retreat, where every detail has been designed to enhance your luxury living experience.